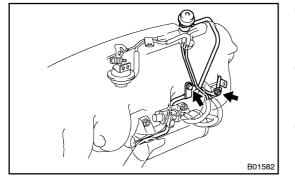

### 2. CONNECT CONNECTOR AND HOSES

- (a) Connect the vacuum hose (from No.2 vacuum pipe) to the air intake chamber.
- (b) Connect the EVAP hose to the EVAP pipe.
- (c) Connect the VSV connector for the EVAP.