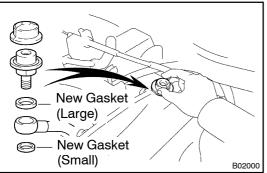

# (a) Install the fuel inlet pipe and pulsation damper with 2 new gaskets. HINT:

Different the gaskets are used for the upper (large side) and lower (small side).

**INSTALL FUEL PRESSURE PULSATION DAMPER** 

- (b) Using SST, tighten the pulsation damper.
  SST 09612 24014 (09617 24011)
  Torque: 32.5 N·m (325 kgf·cm, 24 ft·lbf)
- (c) Install the bolt holding the fuel inlet pipe to the intake manifold.