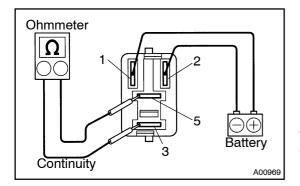

## 3. INSPECT EFI MAIN RELAY

(a) Inspect the relay continuity.

(1) Using an ohmmeter, check that there is continuity between terminals 1 and 2.

SF0NY-08

If there is no continuity, replace the relay.

(2) Check that there is no continuity between terminals 3 and 5.

If there is continuity, replace the relay.

(b) Inspect the relay operation.

- (1) Apply battery positive voltage across terminals 1 and 2.
- (2) Using an ohmmeter, check that there is continuity between terminals 3 and 5.

If there is no continuity, replace the relay.

- 4. REINSTALL EFI MAIN RELAY
- 5. REINSTALL RELAY BOX COVER