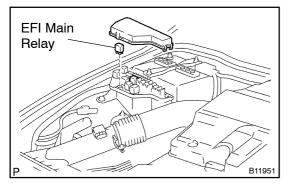

## EFI MAIN RELAY

1. REMOVE RELAY BOX COVER

2. REMOVE EFI MAIN RELAY (Marking:EFI)