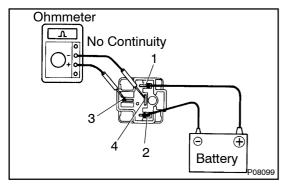

## 4. INSPECT FUEL PUMP RELAY OPERATION

- (a) Apply battery voltage across terminals 1 and 2.
- (b) Using an ohmmeter, check that no continuity exists between terminals 3 and 4.
- If continuity exists, replace the relay.
- 5. REINSTALL FUEL PUMP RELAY