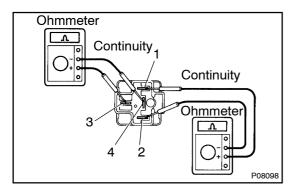

## 3. INSPECT FUEL PUMP RELAY CONTINUITY

- (a) Using an ohmmeter, check that continuity exists between terminals 1 and 2.
- If no continuity exists, replace the relay.
- (b) Check that there is continuity between terminals 3 and 4. If no continuity exists, replace the relay.