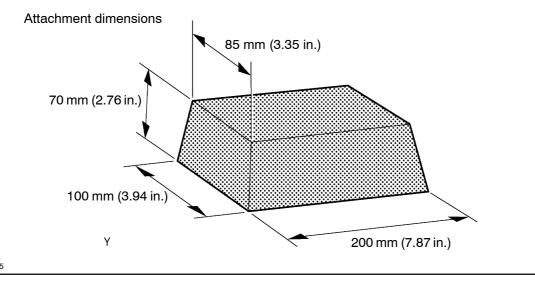

## HINT:

Right and left set position

Place the vehicle over the center of the lift.

Front and rear set position

- When using attachments, place the one for front side vertically and the one for rear side horizontally to the vehicle.
- Align the cushion gum ends of the plate with the attachment lower ends (A, C).
- Align the attachment upper end (B) with the rocker flange front side notch.

## NOTICE:

Check the interference of the attachment with the front floor cover when placing the attachment on the plate.

LEXUS IS300/IS200 SUP (RM870E)