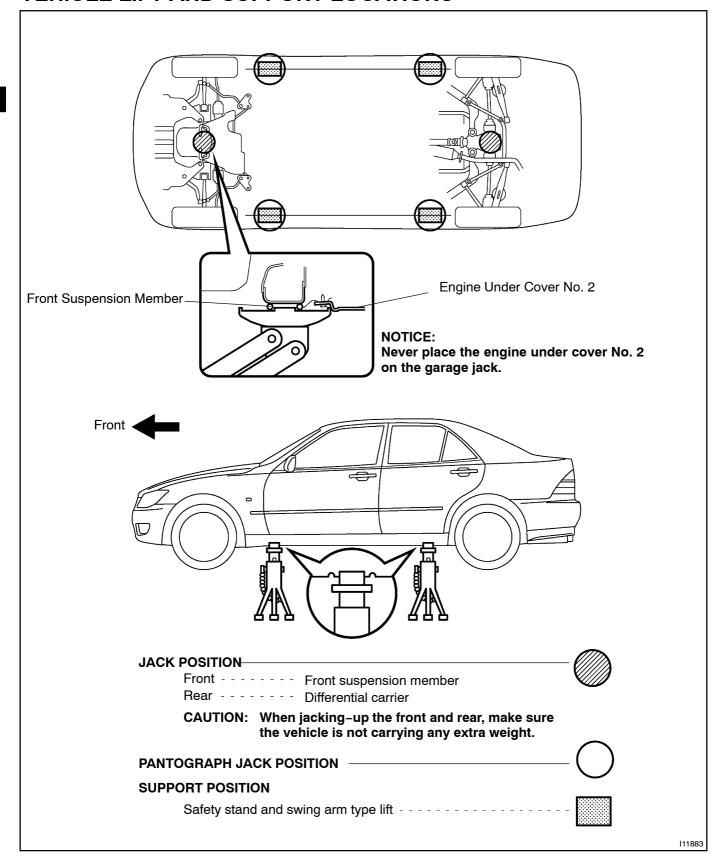

## **VEHICLE LIFT AND SUPPORT LOCATIONS**

LEXUS IS300/IS200 SUP (RM870E)

B15227