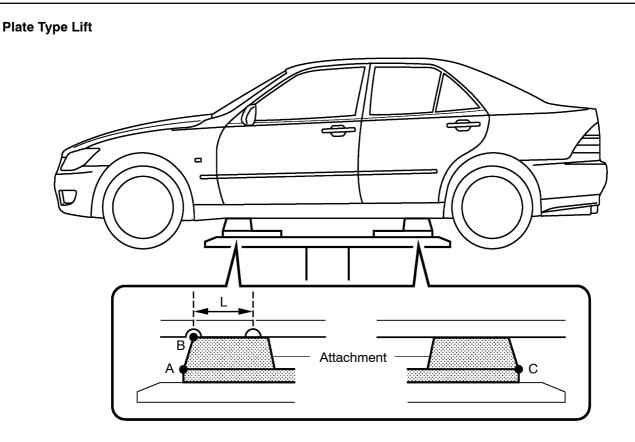

## HINT:

Right and left set position

Place the vehicle over the center of the lift.

Front and rear set position

- When using attachments, place the one for front side vertically and the one for rear side horizontally to the vehicle.
- Align the cushion gum ends of the plate with the attachment lower ends (A, C).
- Align the attachment upper end (B) with the rocker flange front side notch.

## NOTICE:

Check the interference of the attachment with the front floor cover when placing the attachment on the plate.

LEXUS IS300/IS200 SUP (RM870E)