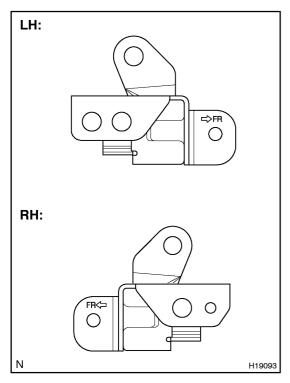

## 2. VEHICLES INVOLVED IN COLLISION

- (a) Perform a diagnostic system check (See page DI-413).
- (b) If the front fender of the car or its periphery is damaged, do a visual check for damage to the front airbag sensor, which includes the following items even if the airbag was not deployed:
  - Bracket deformation
  - Paint peeling off the bracket
  - · Cracks, dents or chips in the case
  - Cracks, dents, chipping and scratches in the connector
  - Peeling of the label or damage to the serial number