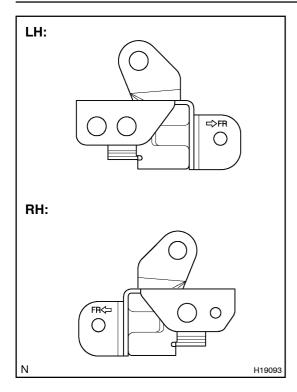

## **INSTALL FRONT AIRBAG SENSOR**

(a) Install the front airbag sensor with the arrow on the sensor facing toward the front of the vehicle.

Torque: 8.5 N·m (86.7 kgf·cm, 75 in.·lbf)

## NOTICE:

- Connection of the connector is done after the sensor has been installed.
- Make sure the sensor is installed with the specified torque.
- If the sensor has been dropped, or there are cracks, dents or other defects in the case, brackets or connector, replace the removed sensor with a new one.
- The front sensor is equipped with an electrical connection check mechanism. Be sure to lock this mechanism securely when connecting the connector. If the connector is not securely locked, a malfunction code will be detected by the diagnostic system.
- (b) Connect the front airbag sensor connector.