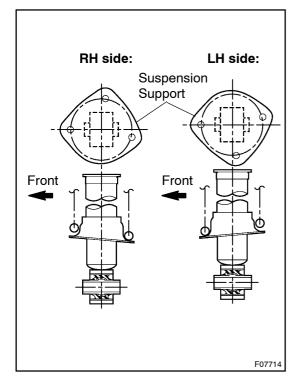

(c) Install the spring bumper, cushion, collar, upper insulator, suspension support, cushion and washer to the shock absorber and temporarily tighten a new nut.

- (d) Rotate the suspension support, as shown in the illustration.
- (e) Remove the SST.

#### HINT:

After removing the SST, recheck the direction of the suspension support.