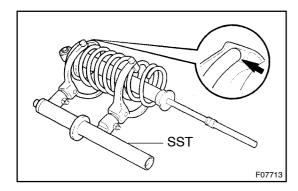

### **INSTALL SUSPENSION SUPPORT AND COIL SPRING**

(a) Using SST, compress the coil spring. SST 09727-30021 (09727-00010, 09727-00021, 09727-00031)

## Do not use an impact wrench. It will damage the SST.

(b) Install the coil spring to the shock absorber. HINT:

Fit the lower end of the coil spring into the gap of the spring seat of the shock absorber.

(c) Install the spring bumper, cushion, collar, upper insulator, suspension support, cushion and washer to the shock absorber and temporarily tighten a new nut.

- (d) Rotate the suspension support, as shown in the illustration.
- (e) Remove the SST.

SST 09727-30021 (09727-00010, 09727-00021, 09727-00031)