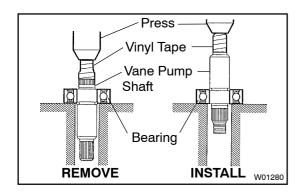

# 2. IF NECESSARY, REPLACE BEARING

- (a) Using a press, press out the bearing from the vane pump shaft.
- (b) Using snap ring expander, replace the snap ring with new one.

# Be careful not to damage the shaft.

- (c) Coat a new bearing with power steering fluid.
- (d) Using a press, press in the bearing to the shaft.