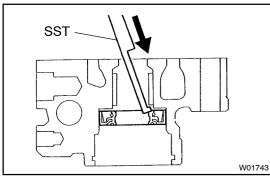

### NOTICE:

Be careful not to damage the bushing of the front housing.

- (b) Coat a new oil seal lip with power steering fluid.
- (c) Using SST and a press, press in the oil seal.

SST 09950-60010 (09951-00330), 09950-70010 (09951-07100)