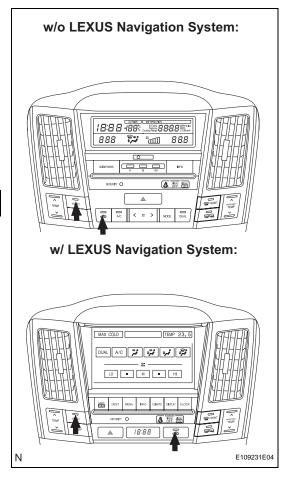

## 2. INDICATOR CHECK

(a) Turn the ignition switch to the ON position while pressing the A/C control "AUTO" switch and "R/F" switch simultaneously.

- (b) Check that the indicators come on and go off 4 times in succession at 1 second intervals. HINT:
  - If a navigation system is installed, the indicator will blink and buzzer will sound.
  - After the indicator check is completed, the system enters the DTC mode automatically.
  - Press the "OFF" switch to cancel the check mode.