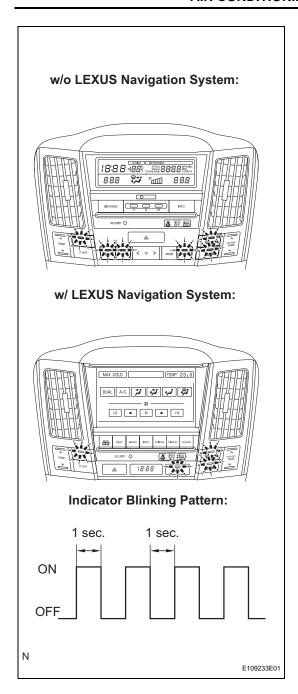

## 2. INDICATOR CHECK

(a) Turn the ignition switch to the ON position while pressing the A/C control "AUTO" switch and "R/F" switch simultaneously.

- (b) Check that the indicators come on and go off 4 times in succession at 1 second intervals. HINT:
  - If a navigation system is installed, the indicator will blink and buzzer will sound.
  - After the indicator check is completed, the system enters the DTC mode automatically.
  - Press the "OFF" switch to cancel the check mode.