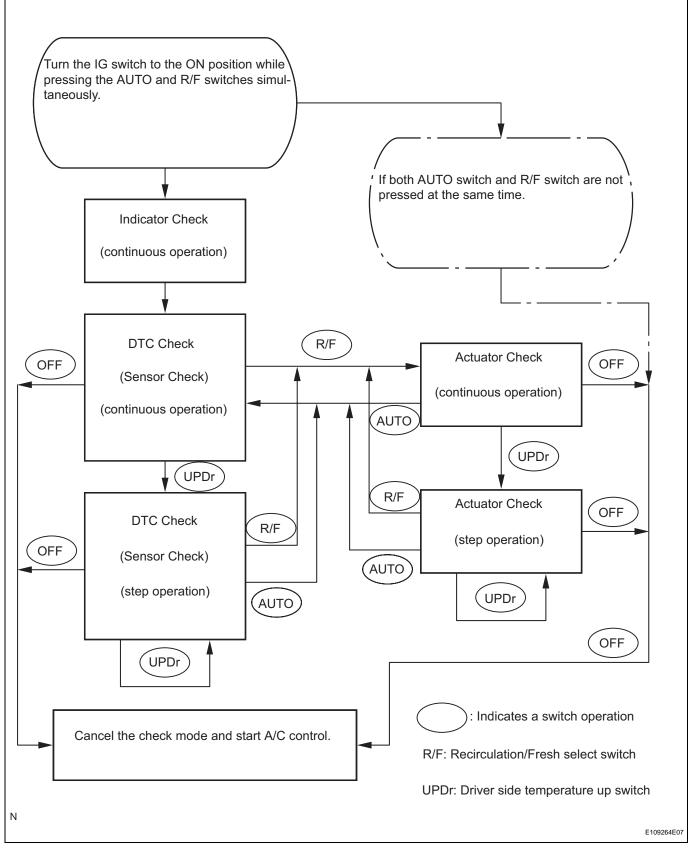

## 1. LIST OF OPERATION METHODS

By operating each of the A/C control switches as shown in the diagram below, it is possible to enter the diagnostic check mode.

## 2. INDICATOR CHECK

(a) Turn the ignition switch to the ON position while pressing the A/C control "AUTO" switch and "R/F" switch simultaneously.

- (b) Check that the indicators come on and go off 4 times in succession at 1 second intervals. HINT:
  - If a navigation system is installed, the indicator will blink and buzzer will sound.
  - After the indicator check is completed, the system enters the DTC mode automatically.
  - Press the "OFF" switch to cancel the check mode.