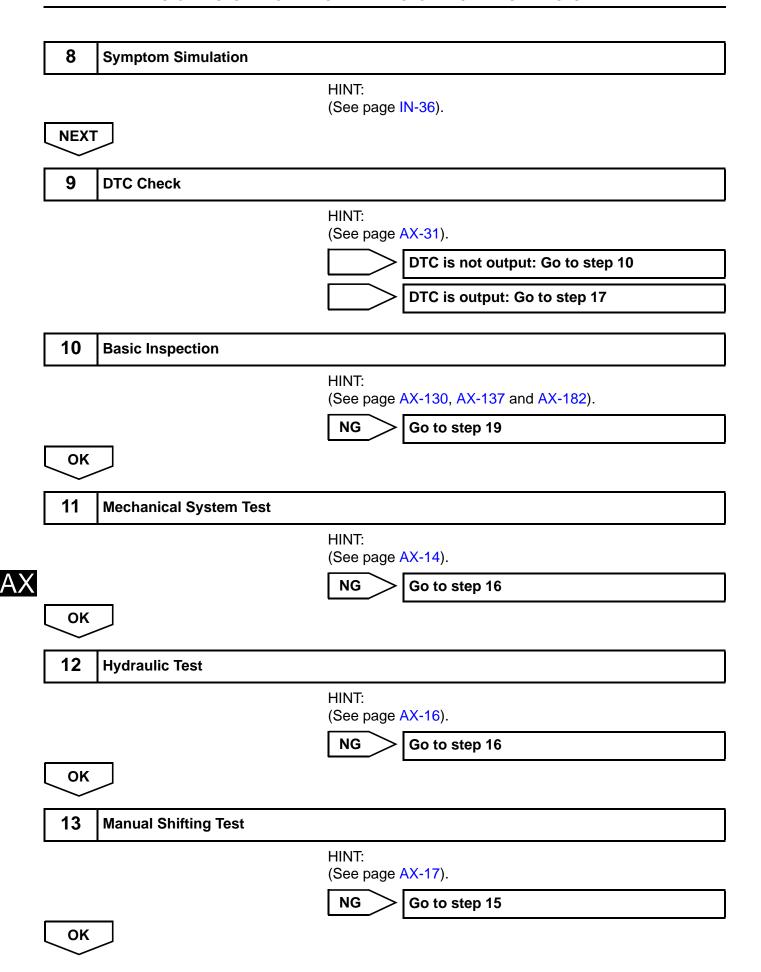

## HOW TO PROCEED WITH TROUBLESHOOTING

HINT:

The intelligent tester can be used at steps 3, 4, 6, and 9.

| 1    | Vehicle Brought to Workshop                                |  |  |
|------|------------------------------------------------------------|--|--|
| NEXT |                                                            |  |  |
| 2    | Customer Problem Analysis                                  |  |  |
| NEXT |                                                            |  |  |
| 3    | Connect the OBD II scan tool or intelligent tester to DLC3 |  |  |
| NEXT |                                                            |  |  |
| 4    | Check and Clear DTCs and Freeze Frame Data                 |  |  |
|      | HINT:<br>(See page AX-31).                                 |  |  |
| NEXT |                                                            |  |  |
| 5    | Visual Inspection                                          |  |  |
| NEXT |                                                            |  |  |
| 6    | Setting the Check Mode Diagnosis                           |  |  |
|      | HINT:<br>(See page AX-33).                                 |  |  |
| NEXT |                                                            |  |  |
| 7    | 7 Problem Symptom Confirmation                             |  |  |
|      | HINT:<br>(See page AX-9).                                  |  |  |
|      | Symptom does not occur: Go to step 8                       |  |  |
|      | Symptom occurs: Go to step 9                               |  |  |

| 14   | Problem Symptoms Table Chapter 1 |                                              |  |
|------|----------------------------------|----------------------------------------------|--|
|      |                                  | HINT:<br>(See page AX-21).  NG Go to step 18 |  |
| ОК   | J                                | NG Go to step 18                             |  |
| 15   | Problem Symptoms Table Chap      | oter 2                                       |  |
|      |                                  | HINT:<br>(See page AX-21).                   |  |
| NEXT |                                  |                                              |  |
| 16   | Part Inspection                  |                                              |  |
|      |                                  | Go to step 19                                |  |
| 17   | DTC Chart                        |                                              |  |
|      |                                  | HINT:<br>(See page AX-38).                   |  |
| NEXT |                                  |                                              |  |
| 18   | Circuit Inspection               |                                              |  |
| NEXT |                                  |                                              |  |
| 19   | Repair or Replace                |                                              |  |
| NEXT |                                  |                                              |  |
| 20   | Confirmation Test                |                                              |  |
| NEXT |                                  |                                              |  |
| End  |                                  |                                              |  |