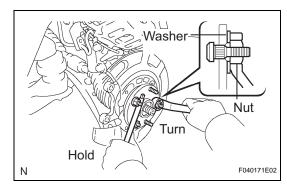

#### 5. INSTALL FRONT AXLE LH HUB BOLT

- (a) Install a washer and nut to a new front axle LH hub bolt as shown in the illustration.
- (b) Using a screwdriver to hold the front axle, install the hub bolt by torquing the nut.