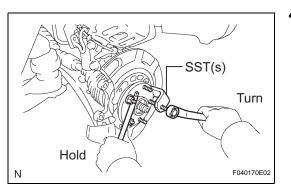

#### 4. REMOVE FRONT AXLE LH HUB BOLT

- (a) Temporarily install the 2 nuts and washers to the front axle LH hub bolt as shown in the illustration.
- (b) Using SST(s) and a screwdriver or an equivalent to hold the front axle, remove the front axle LH hub bolt.

SST 09628-10011