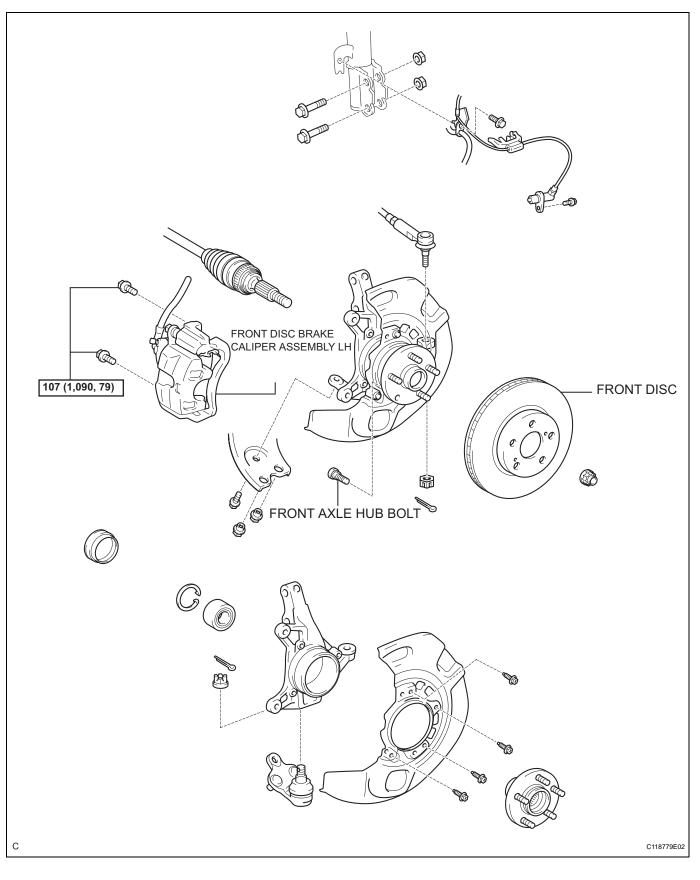

AH

# FRONT AXLE HUB BOLT

## COMPONENTS



### REPLACEMENT

HINT:

Replace the RH side using the same procedures as for the LH side.

- 1. REMOVE FRONT WHEEL
- 2. SEPARATE FRONT DISC BRAKE CALIPER ASSEMBLY LH (See page AH-5)
- 3. REMOVE FRONT DISC

#### 4. REMOVE FRONT AXLE LH HUB BOLT

- (a) Temporarily install the 2 nuts and washers to the front axle LH hub bolt as shown in the illustration.
- (b) Using SST(s) and a screwdriver or an equivalent to hold the front axle, remove the front axle LH hub bolt.

SST 09628-10011

#### 5. INSTALL FRONT AXLE LH HUB BOLT

- (a) Install a washer and nut to a new front axle LH hub bolt as shown in the illustration.
- (b) Using a screwdriver to hold the front axle, install the hub bolt by torquing the nut.

#### 6. INSTALL FRONT DISC

7. INSTALL FRONT DISC BRAKE CALIPER ASSEMBLY LH (See page A