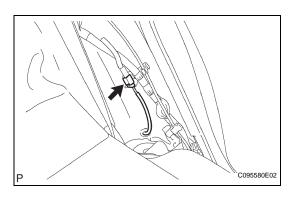

Torque: 5.0 N\*m (51 kgf\*cm, 44 in.\*lbf) NOTICE:

Do not twist the sensor wire when installing the sensor.

- (c) Push in the sensor wire harness with grommet. **NOTICE:** 
  - When grommet is set to body, pull the grommet do not pull sensor wire.
- (d) Connect the speed sensor connector.
- 2. INSTALL REAR WHEEL
  Torque: 103 N\*m (1,050 kgf\*cm, 76 ft.\*lbf)
- 3. INSTALL DECK TRIM SIDE PANEL ASSEMBLY LH
- 4. INSTALL ROPE HOOK
- 5. INSTALL REAR SEAT SIDE COVER LH
- 6. INSTALL DECK SIDE TRIM COVER LH
- 7. INSTALL REAR FLOOR FINISH SIDE PLATE LH
- 8. INSTALL REAR FLOOR FINISH PLATE
- 9. INSTALL DECK SIDE TRIM BOX LH
- 10. INSTALL BACK DOOR WEATHERSTRIP
- 11. INSTALL DECK BOARD SUB-ASSEMBLY NO.3
- 12. INSTALL DECK BOARD SUB-ASSEMBLY NO.2
- 13. INSTALL DECK FLOOR BOX REAR
- 14. INSTALL DECK FLOOR BOX FRONT
- 15. INSTALL TONNEAU COVER ASSEMBLY
- 16. INSTALL REAR SEAT ASSEMBLY LH
  HINT:
  See page SE-55
- 17. INSTALL DECK BOARD SUB-ASSEMBLY
- 18. INSTALL REAR DOOR OPENING TRIM WEATHERSTRIP LH
- 19. INSTALL REAR DOOR SCUFF PLATE LH
- 20. CHECK ABS SPEED SENSOR SIGNAL HINT: