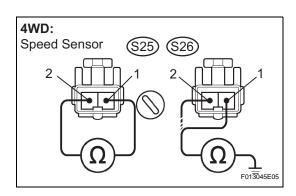

# **INSPECTION**

- **INSPECT REAR SPEED SENSOR** 
  - (a) Remove the seat cushion and seatback.
  - (b) Disconnect the speed sensor connector S25 or S26.
  - (c) Measure the resistance according to the value(s) in the table below.

Resistance:

LH

| Tester Connection         | Specified Condition |
|---------------------------|---------------------|
| S25-1 (RL+) - S25-2 (RL-) | <b>0.9 to 1.3</b> Ω |

## RH

| Tester Connection         | Specified Condition |
|---------------------------|---------------------|
| S26-1 (RR+) - S26-2 (RR-) | <b>0.9 to 1.3</b> Ω |

Measure the resistance according to the value(s) in the table below.

#### Resistance:

LH

| Tester Connection         | Specified Condition      |
|---------------------------|--------------------------|
| S25-1 (RL+) - Body ground | - 1 M $\Omega$ or higher |
| S25-2 (RL-) - Body ground |                          |

#### RH

| Tester Connection         | Specified Condition    |
|---------------------------|------------------------|
| S26-1 (RR+) - Body ground | 1 M $\Omega$ or higher |
| S26-2 (RR-) - Body ground |                        |