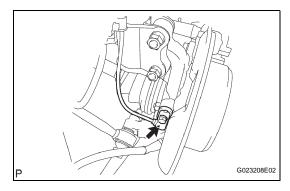

## **INSTALL SPEED SENSOR REAR LH**

(a) Install the speed sensor rear with the bolt.

Torque: 8.0 N\*m (82 kgf\*cm, 71 in.\*lbf)

NOTICE:

Prevent foreign matter from attaching to the sensor tip.

BC

(b) Install the sensor harness clamps with the 2 bolts to the body and the shock absorber assembly.

Torque: 5.0 N\*m (51 kgf\*cm, 44 in.\*lbf) NOTICE:

Do not twist the sensor wire when installing the sensor.

- (c) Push in the sensor wire harness with grommet. **NOTICE:** 
  - When grommet is set to body, pull the grommet do not pull sensor wire.
- (d) Connect the speed sensor connector.
- 2. INSTALL REAR WHEEL
  Torque: 103 N\*m (1,050 kgf\*cm, 76 ft.\*lbf)
- 3. INSTALL DECK TRIM SIDE PANEL ASSEMBLY LH
- 4. INSTALL ROPE HOOK
- 5. INSTALL REAR SEAT SIDE COVER LH
- 6. INSTALL DECK SIDE TRIM COVER LH
- 7. INSTALL REAR FLOOR FINISH SIDE PLATE LH
- 8. INSTALL REAR FLOOR FINISH PLATE
- 9. INSTALL DECK SIDE TRIM BOX LH
- 10. INSTALL BACK DOOR WEATHERSTRIP
- 11. INSTALL DECK BOARD SUB-ASSEMBLY NO.3
- 12. INSTALL DECK BOARD SUB-ASSEMBLY NO.2
- 13. INSTALL DECK FLOOR BOX REAR
- 14. INSTALL DECK FLOOR BOX FRONT
- 15. INSTALL TONNEAU COVER ASSEMBLY
- 16. INSTALL REAR SEAT ASSEMBLY LH
  HINT:
  See page SE-55
- 17. INSTALL DECK BOARD SUB-ASSEMBLY
- 18. INSTALL REAR DOOR OPENING TRIM WEATHERSTRIP LH
- 19. INSTALL REAR DOOR SCUFF PLATE LH
- 20. CHECK ABS SPEED SENSOR SIGNAL HINT: