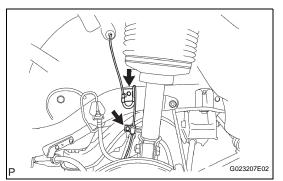

## **INSTALL SPEED SENSOR REAR LH**

(a) Install the speed sensor rear with the bolt.

Torque: 8.0 N\*m (82 kgf\*cm, 71 in.\*lbf)

NOTICE:

Prevent foreign matter from attaching to the sensor tip.

BC

(b) Install the sensor harness clamps with the 2 bolts to the body and the shock absorber assembly.

Torque: 5.0 N\*m (51 kgf\*cm, 44 in.\*lbf) NOTICE:

Do not twist the sensor wire when installing the sensor.

- (c) Push in the sensor wire harness with grommet. **NOTICE:** 
  - When grommet is set to body, pull the grommet do not pull sensor wire.
- (d) Connect the speed sensor connector.
- 2. INSTALL REAR WHEEL
  Torque: 103 N\*m (1,050 kgf\*cm, 76 ft.\*lbf)
- 3. INSTALL DECK TRIM SIDE PANEL ASSEMBLY LH
- 4. INSTALL ROPE HOOK
- 5. INSTALL REAR SEAT SIDE COVER LH
- 6. INSTALL DECK SIDE TRIM COVER LH
- 7. INSTALL REAR FLOOR FINISH SIDE PLATE LH
- 8. INSTALL REAR FLOOR FINISH PLATE
- 9. INSTALL DECK SIDE TRIM BOX LH
- 10. INSTALL BACK DOOR WEATHERSTRIP
- 11. INSTALL DECK BOARD SUB-ASSEMBLY NO.3
- 12. INSTALL DECK BOARD SUB-ASSEMBLY NO.2
- 13. INSTALL DECK FLOOR BOX REAR
- 14. INSTALL DECK FLOOR BOX FRONT
- 15. INSTALL TONNEAU COVER ASSEMBLY
- 16. INSTALL REAR SEAT ASSEMBLY LH
  HINT:
  See page SE-55
- 17. INSTALL DECK BOARD SUB-ASSEMBLY
- 18. INSTALL REAR DOOR OPENING TRIM WEATHERSTRIP LH
- 19. INSTALL REAR DOOR SCUFF PLATE LH
- 20. CHECK ABS SPEED SENSOR SIGNAL HINT: