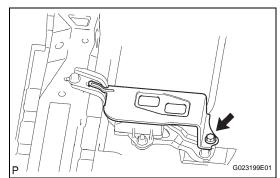

## **INSTALLATION**

- 1. INSTALL YAWRATE SENSOR
  - (a) Install the yawrate sensor with the 2 bolts. Torque: 14 N\*m (143 kgf\*cm, 10 ft.\*lbf)
  - (b) Connect the connector.
- 2. INSTALL YAWRATE SENSOR PROTECTOR
  - (a) Install the sensor protector with the bolt.
- 3. INSTALL CENTER PILLAR GARNISH LOWER RH
- 4. INSTALL REAR DOOR OPENING TRIM WEATHERSTRIP RH
- 5. INSTALL FRONT DOOR OPENING TRIM WEATHERSTRIP RH
- 6. INSTALL REAR DOOR SCUFF PLATE RH
- 7. INSTALL FRONT DOOR SCUFF PLATE RH
- 8. INSTALL FRONT SEAT ASSEMBLY RH HINT: