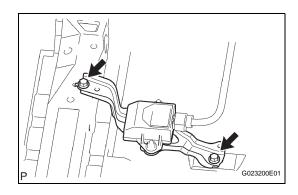

## **INSTALLATION**

- 1. INSTALL YAWRATE SENSOR
  - (a) Install the yawrate sensor with the 2 bolts. Torque: 14 N\*m (143 kgf\*cm, 10 ft.\*lbf)
  - (b) Connect the connector.
- 2. INSTALL YAWRATE SENSOR PROTECTOR
  - (a) Install the sensor protector with the bolt.
- 3. INSTALL CENTER PILLAR GARNISH LOWER RH
- 4. INSTALL REAR DOOR OPENING TRIM WEATHERSTRIP RH
- 5. INSTALL FRONT DOOR OPENING TRIM WEATHERSTRIP RH
- 6. INSTALL REAR DOOR SCUFF PLATE RH
- 7. INSTALL FRONT DOOR SCUFF PLATE RH
- 8. INSTALL FRONT SEAT ASSEMBLY RH HINT: