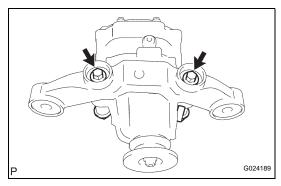

## 11. REMOVE NO. 1 REAR DIFFERENTIAL SUPPORT

(a) Remove the 2 bolts, 2 lock nuts and rear differential support No. 1 from the differential carrier assembly rear.