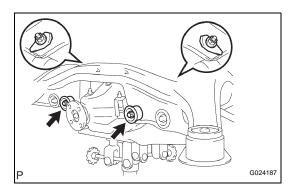

## 2. INSTALL REAR DIFFERENTIAL CARRIER ASSEMBLY

- (a) Jack up the differential carrier assembly rear and rear suspension member with a jack.
- (b) Connect the rear differential support No. 1 to the rear suspension member with 2 bolts and 2 lock nuts.

Torque: 137 N\*m (1,400 kgf\*cm, 101 ft.\*lbf)

(c) Install the differential carrier assembly rear to the rear suspension member sub-assembly with the 3 bolts.

Torque: 95 N\*m (970 kgf\*cm, 70 ft.\*lbf)

- 3. INSTALL REAR SUSPENSION MEMBER SUB-ASSEMBLY
  - (a) Install the rear suspension member sub-assembly.
- 4. INSTALL REAR DRIVE SHAFT ASSEMBLY LH HINT: