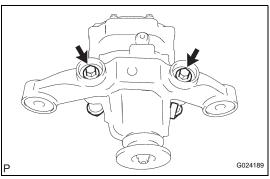

## 1. INSTALL NO. 1 REAR DIFFERENTIAL SUPPORT

(a) Install the rear differential support No. 1 to the differential carrier assembly rear with the 2 bolts and 2 lock nuts.

Torque: 103 N\*m (1,050 kgf\*cm, 76 ft.\*lbf)