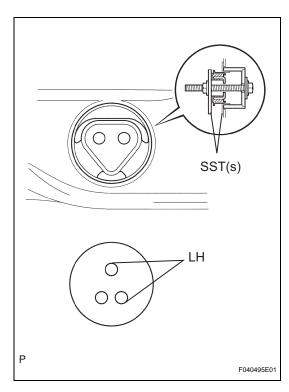

## 1. INSTALL NO. 1 REAR DIFFERENTIAL MOUNT CUSHION

(a) Using SST(s), install a new No. 1 rear differential mount cushion.

SST 09570-24011, 09316-12010 NOTICE:

Do not set the SST(s) in wrong direction.

HINT:

Perform this operation only when the No. 1 rear differential mount cushion is replaced.