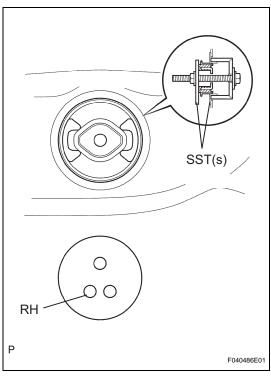

## 2. INSTALL NO. 2 REAR DIFFERENTIAL MOUNT CUSHION

(a) Using SST(s), install a new No. 2 rear differential mount cushion.

SST 09570-24011, 09316-12010 NOTICE:

Do not set the SST(s), install a new No. 2 rear differential mount cushion.

HINT:

Perform this operation only when the No. 2 rear differential mount cushion is replaced.

3. INSTALL REAR DIFFERENTIAL CARRIER ASSEMBLY

HINT:

(See page DF-14)