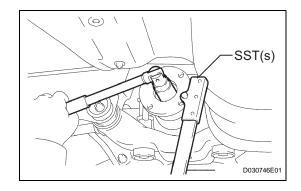

HINT:

(See page EX-3)

- 5. REMOVE REAR DIFFERENTIAL FILLER PLUG
  - (a) Using a hexagon wrench (10 mm), remove the filler plug and gasket.
- 6. REMOVE REAR DIFFERENTIAL DRAIN PLUG
  - (a) Using a hexagon wrench (10 mm), remove the drain plug, and the oil.
- 7. REMOVE REAR DRIVE PINION NUT
  - (a) Using a chisel and a hammer, unstake part of the nut.
  - (b) Using SST(s) to hold the flange, remove the nut. **SST 09330-00021 (09330-00030)**