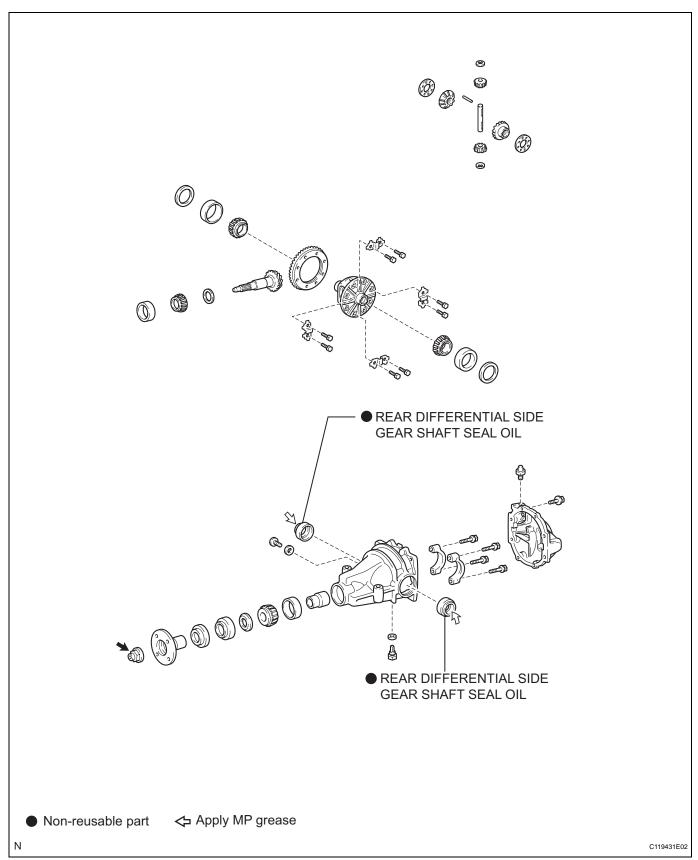

# FRONT DIFFERENTIAL SIDE GEAR SHAFT OIL SEAL COMPONENTS



DF

# **REMOVAL**

- REMOVE ENGINE UNDER COVER ASSEMBLY (See page EX-3)
- 2. REMOVE NO. 2 ENGINE UNDER COVER (See page EX-3)
- 3. REMOVE PROPELLER W/CENTER BEARING SHAFT ASSEMBLY

HINT:

(See page PR-3)

4. REMOVE EXHAUST PIPE ASSEMBLY

HINT:

(See page EX-3)

- 5. REMOVE REAR DIFFERENTIAL FILLER PLUG
  - (a) Using a hexagon wrench (10 mm), remove the filler plug and gasket.
- 6. REMOVE REAR DIFFERENTIAL DRAIN PLUG
  - (a) Using a hexagon wrench (10 mm), remove the drain plug, and the oil.
- 7. REMOVE REAR DRIVE PINION NUT
  - (a) Using a chisel and a hammer, unstake part of the nut.
  - (b) Using SST(s) to hold the flange, remove the nut. **SST 09330-00021 (09330-00030)**





(a) Using SST(s), remove the companion flange.

SST 09950-30012 (09951-03010, 09953-03010, 09954-03010, 09955-0