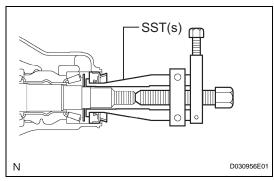

(a) Using SST(s), remove the companion flange.

SST 09950-30012 (09951-03010, 09953-03010, 09954-03010, 09955-03030, 09956-03020)