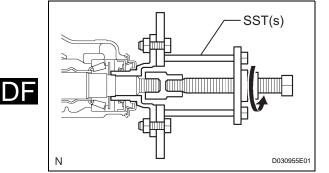

(a) Using SST(s), remove the companion flange.

SST 09950-30012 (09951-03010, 09953-03010, 09954-03010, 09955-03030, 09956-03020)