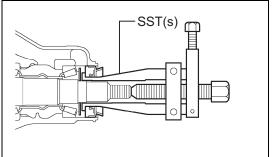

(a) Using SST(s), remove the companion flange.

SST 09950-30012 (09951-03010, 09953-03010, 09954-03010, 09955-03030, 09956-03020)