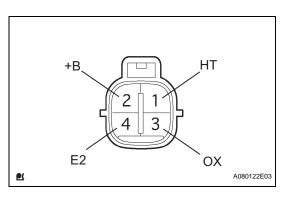

#### 1. INSPECT HEATED OXYGEN SENSOR

- (a) Bank 1 oxygen sensor No. 2
  - (1) Using an ohmmeter, measure the resistance between the terminals.

## Resistance

| Symbols (Terminal No. ) | Resistance                |
|-------------------------|---------------------------|
| HT (1) - +B (2)         | 11 to 16 Ω at 20°C (68°F) |
| HT (1) - E2 (4)         | No continuity             |

If the resistance is not as specified, replace the sensor.