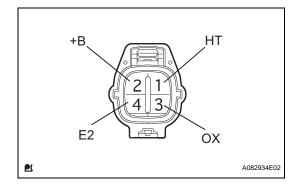

#### 2. INSPECT HEATED OXYGEN SENSOR

- (a) Bank 2 oxygen sensor No. 2
  - (1) Using an ohmmeter, measure the resistance between the terminals.

### Resistance

| Symbols (Terminal No. ) | Resistance                |
|-------------------------|---------------------------|
| HT (1) - +B (2)         | 11 to 16 Ω at 20°C (68°F) |
| HT (1) - E2 (4)         | No continuity             |

If the resistance is not as specified, replace the sensor.