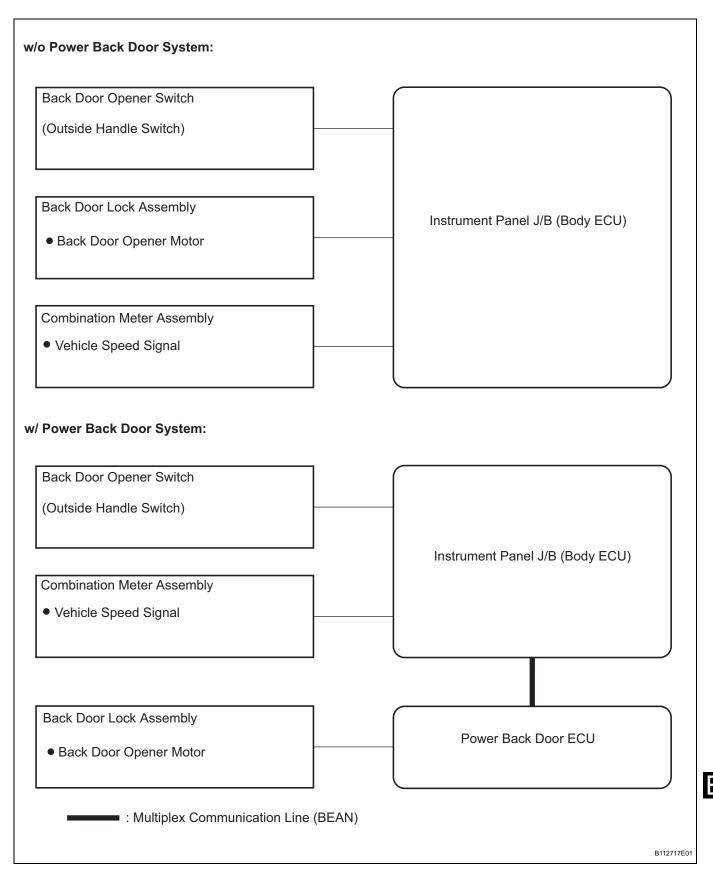

## SYSTEM DIAGRAM

## 1. ELECTRICAL BACK DOOR OUTSIDE HANDLE SYSTEM DESCRIPTION

- (a) This system is provided on RX330 with a switch on the back door outside handle to open the back door electrically.
- (b) On models without a power back door, this system is controlled by the body ECU. On models with a power back door, it is controlled by the power back door ECU.
- (c) This system activates when the following two conditions are met:
  - (1) Vehicle speed is less than 5 km/h (3 mph).
  - (2) An unlock signal is input into the body ECU (models without power back door) / power back door ECU (models with power back door) from the respective door in accordance with the wireless door lock remote control, key, or door lock control.