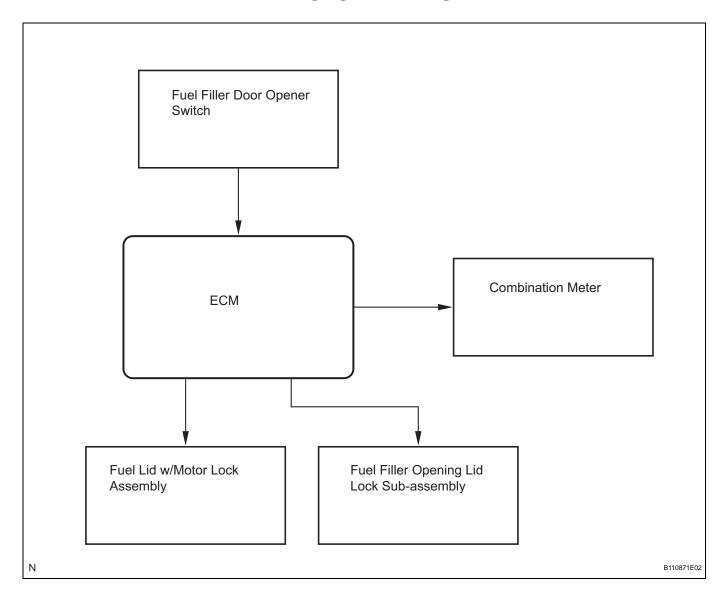

## **SYSTEM DIAGRAM**

## 1. FUEL LID OPENER SYSTEM COMPONENT

| Component              | Function                                                                                              |
|------------------------|-------------------------------------------------------------------------------------------------------|
| Fuel Lid Opener Switch | Detects fuel lid opener switch operation and sends fuel lid open request signal to ECM.               |
| ECM                    | When the ECM receives signal from the fuel lid opener switch, it activates the fuel lid opener motor. |
| Fuel Lid Open Switch   | This switch detects that the fuel lid is open and sends the signal to the ECM.                        |
| Fuel Lid Opener Switch | Actuates to open fuel lid according to signal from ECM.                                               |

## 2. FUEL LID OPENER SYSTEM FUNCTION

(a) Fuel lid opener switch is located on lower finish panel. When the open request signal is sent to the ECM, the fuel lid opener motor operates to open the fuel lid.