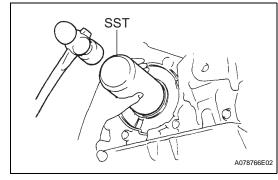

# INSTALLATION

- 1. INSTALL OIL PUMP SEAL
  - (a) Apply MP grease to a new oil seal lip.

NOTICE:

Keep the lip free of foreign objects.

(b) Using SST and a hammer, tap in a new oil seal until its surface is flush with the oil pump edge.

SST 09223-00010

#### NOTICE:

- Be careful not to tap the oil seal at an angle.
- · Wipe off extra grease on the crankshaft.