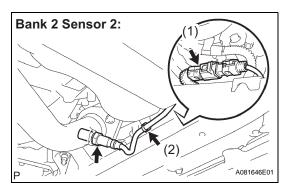

- (b) Bank 2 Sensor 2
  - (1) Disconnect the heated oxygen sensor connector.
  - (2) Remove the wire harness clamp.
  - (3) Remove the heated oxygen sensor.