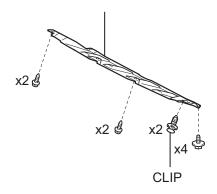

#### **ENGINE UNDER COVER NO.1**

#### 2. REMOVE ENGINE UNDER COVER NO.1

- (a) w/o Engine under cover
  - (1) Remove the 2 clips, 6 bolts and 2 screws, and then remove the engine under cover No. 1.

- (b) w/ Engine under cover
  - (1) Remove the 2 clips, 2 bolts and 2 screws, and then remove the engine under cover No. 1.