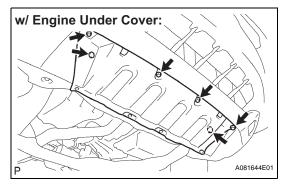

#### W/ ENGINE UNDER COVER ASSEMBLY AND ENGINE UNDER COVER NO. 2:

#### 1. REMOVE ENGINE UNDER COVER ASSEMBLY

- (a) w/ Engine the 5 clips, 4 bolts and 2 screws, and then remove the engine under cover.
  - (1) Remove the 5 clips, 4 bolts and 2 screws, and then remove the engine under cover.

#### 3. REMOVE ENGINE UNDER COVER NO.2

- (a) w/ Engine under cover No. 2.
  - (1) Remove the 2 bolts.
  - (2) Slide the engine under cover No. 2 toward the rear to detach it from the retainers, and then remove the engine under cover No. 2.