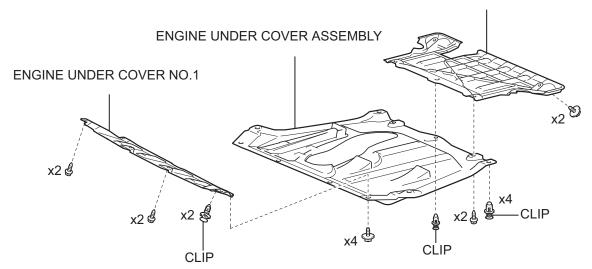

#### W/O ENGINE UNDER COVER ASSEMBLY AND ENGINE UNDER COVER NO. 2:

#### **ENGINE UNDER COVER NO.1**

#### W/ ENGINE UNDER COVER ASSEMBLY AND ENGINE UNDER COVER NO. 2:

#### ENGINE UNDER COVER NO.2

A119025E01

EX

#### 1. REMOVE ENGINE UNDER COVER ASSEMBLY

- (a) w/ Engine the 5 clips, 4 bolts and 2 screws, and then remove the engine under cover.
  - (1) Remove the 5 clips, 4 bolts and 2 screws, and then remove the engine under cover.

#### 2. REMOVE ENGINE UNDER COVER NO.1

- (a) w/o Engine under cover
  - (1) Remove the 2 clips, 6 bolts and 2 screws, and then remove the engine under cover No. 1.

- (b) w/ Engine under cover
  - (1) Remove the 2 clips, 2 bolts and 2 screws, and then remove the engine under cover No. 1.

#### 3. REMOVE ENGINE UNDER COVER NO.2

- (a) w/ Engine under cover No. 2.
  - (1) Remove the 2 bolts.
  - (2) Slide the engine under cover No. 2 toward the rear to detach it from the retainers, and then remove the engine under cover No. 2.