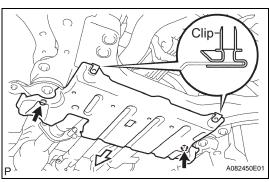

#### 1. REMOVE ENGINE UNDER COVER ASSEMBLY

- (a) w/ Engine the 5 clips, 4 bolts and 2 screws, and then remove the engine under cover.
  - (1) Remove the 5 clips, 4 bolts and 2 screws, and then remove the engine under cover.

#### 2. REMOVE ENGINE UNDER COVER NO.1

- (a) w/o Engine under cover
  - (1) Remove the 2 clips, 6 bolts and 2 screws, and then remove the engine under cover No. 1.

- (b) w/ Engine under cover
  - (1) Remove the 2 clips, 2 bolts and 2 screws, and then remove the engine under cover No. 1.

#### 3. REMOVE ENGINE UNDER COVER NO.2

- (a) w/ Engine under cover No. 2.
  - (1) Remove the 2 bolts.
  - (2) Slide the engine under cover No. 2 toward the rear to detach it from the retainers, and then remove the engine under cover No. 2.