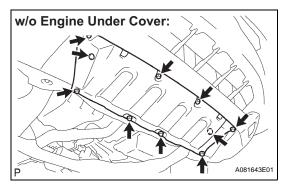

#### W/O ENGINE UNDER COVER ASSEMBLY AND ENGINE UNDER COVER NO. 2:

#### 2. REMOVE ENGINE UNDER COVER NO.1

- (a) w/o Engine under cover
  - (1) Remove the 2 clips, 6 bolts and 2 screws, and then remove the engine under cover No. 1.

- (b) w/ Engine under cover
  - (1) Remove the 2 clips, 2 bolts and 2 screws, and then remove the engine under cover No. 1.