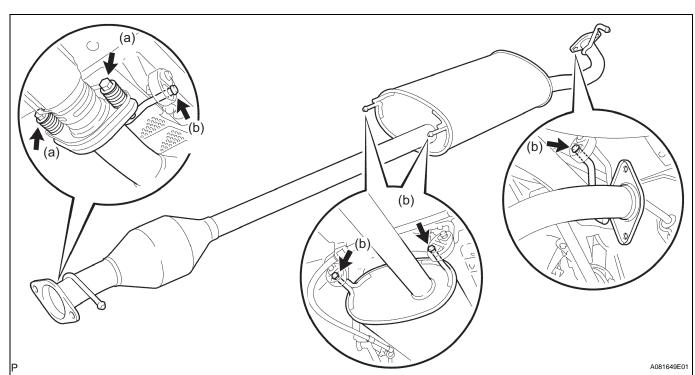

#### 7. REMOVE EXHAUST PIPE ASSEMBLY CENTER

- (a) Remove the 2 bolts and 2 compression springs.
- (b) Remove the exhaust pipe center from the 4 exhaust pipe supports.

(c) Remove the gasket from the exhaust pipe front No. 3.