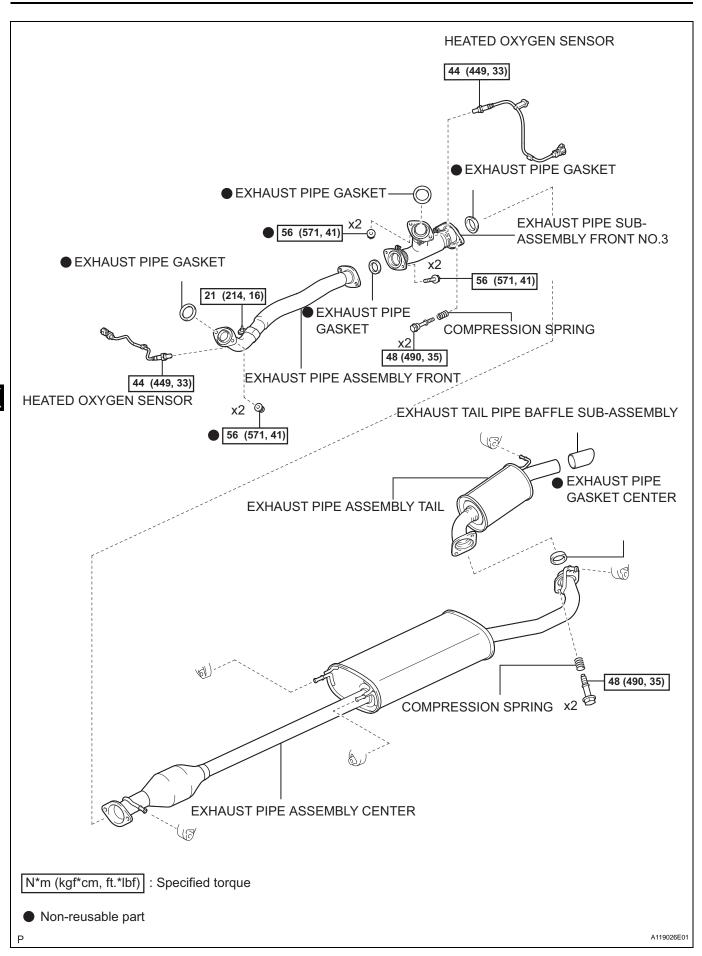

#### 4. REMOVE HEATED OXYGEN SENSOR

- (a) Bank 1 Sensor 2
  - (1) Disconnect the heated oxygen sensor connector.
  - (2) Remove the connector clamp.
  - (3) Remove the 2 wire harness clamps.
  - (4) Remove the heated oxygen sensor.

- (b) Bank 2 Sensor 2
  - (1) Disconnect the heated oxygen sensor connector.
  - (2) Remove the wire harness clamp.
  - (3) Remove the heated oxygen sensor.

#### 5. REMOVE EXHAUST PIPE ASSEMBLY TAIL

- (a) Remove the 2 bolts and 2 compression springs.
- (b) Remove the exhaust pipe tail from the exhaust pipe support.
- (c) Remove the gasket from the exhaust pipe center.

#### 6. REMOVE EXHAUST TAIL PIPE BAFFLE SUB-ASSEMBLY

(a) Using a plastic hammer, tap the exhaust tail pipe baffle uniformly to remove.

#### 7. REMOVE EXHAUST PIPE ASSEMBLY CENTER

- (a) Remove the 2 bolts and 2 compression springs.
- (b) Remove the exhaust pipe center from the 4 exhaust pipe supports.

(c) Remove the gasket from the exhaust pipe front No. 3.

# 8. REMOVE EXHAUST PIPE SUB-ASSEMBLY FRONT NO.3

(a) Remove the 2 bolts and 2 nuts, and remove the exhaust pipe front No. 3 and the 2 gaskets.

#### 9. REMOVE EXHAUST PIPE ASSEMBLY FRONT

(a) Remove the 2 nuts.