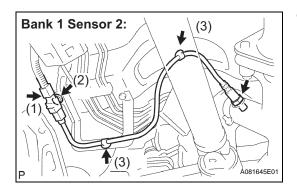

#### 4. REMOVE HEATED OXYGEN SENSOR

- (a) Bank 1 Sensor 2
  - (1) Disconnect the heated oxygen sensor connector.
  - (2) Remove the connector clamp.
  - (3) Remove the 2 wire harness clamps.
  - (4) Remove the heated oxygen sensor.