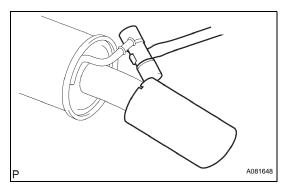

#### 6. REMOVE EXHAUST TAIL PIPE BAFFLE SUB-ASSEMBLY

(a) Using a plastic hammer, tap the exhaust tail pipe baffle uniformly to remove.