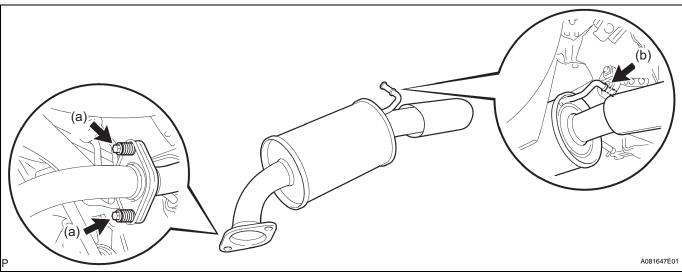

#### 5. REMOVE EXHAUST PIPE ASSEMBLY TAIL

- (a) Remove the 2 bolts and 2 compression springs.
- (b) Remove the exhaust pipe tail from the exhaust pipe support.
- (c) Remove the gasket from the exhaust pipe center.