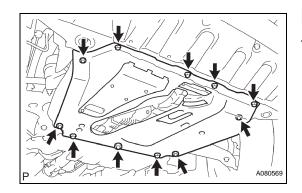

#### 1. REMOVE ENGINE UNDER COVER ASSEMBLY

- (a) w/ Engine the 5 clips, 4 bolts and 2 screws, and then remove the engine under cover.
  - (1) Remove the 5 clips, 4 bolts and 2 screws, and then remove the engine under cover.