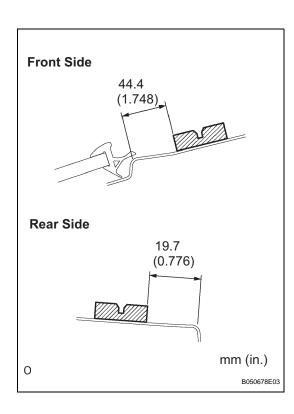

## NOTICE:

Do not heat the moulding and body excessively.

(c) Set the supplied clips in the positions as shown in the illustration and press-fit those clips by hand to install them.