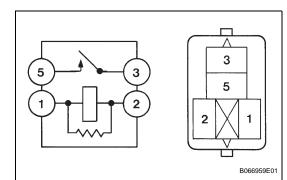

## 2. INSPECT HORN RELAY

- (a) Remove the horn relay from the fusible link block.
- (b) Measure the resistance according to the value(s) in the table below.

## Standard

| Tester Connection | Condition                                                  | Specified Condition     |
|-------------------|------------------------------------------------------------|-------------------------|
| 3 - 5             | Always                                                     | 10 k $\Omega$ or higher |
| 3 - 5             | When battery voltage is<br>applied to terminals 1<br>and 2 | Below 1 $\Omega$        |