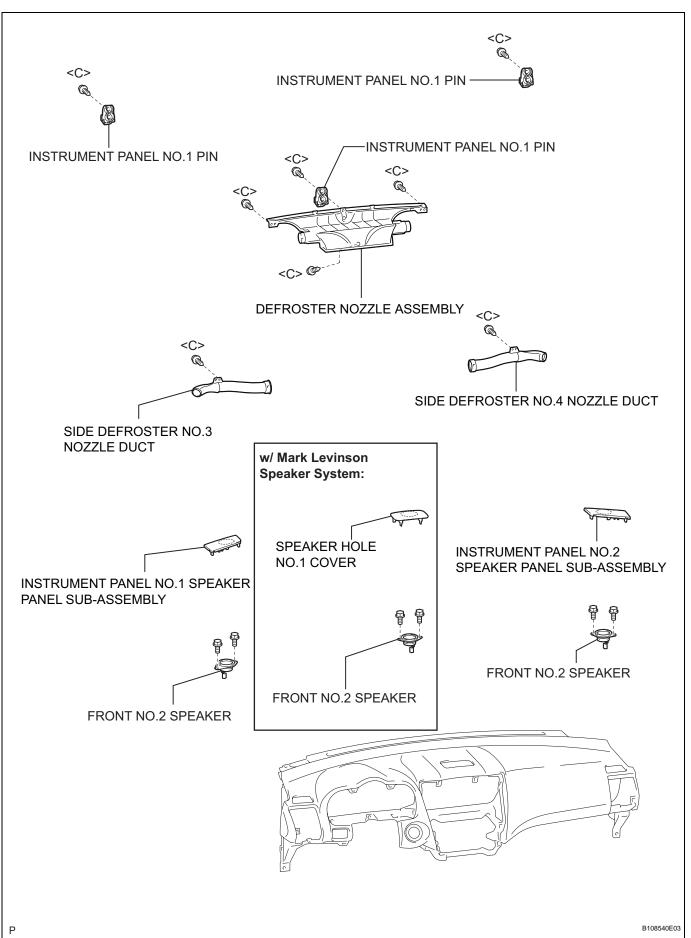

rbag NOTICE (See page RS-1).
- 2. WHEN DISCONNECTING BATTERY NEGATIVE TERMINAL

## NOTICE:

When disconnecting the cable from the negative battery terminal, initialize the following systems after the cable is reconnected.

| System Name                                      | See procedure |
|--------------------------------------------------|---------------|
| Lighting System (Adaptive Front-Lighting System) | LI-17         |
| Power Window Control System                      | WS-12         |
| Power Back Door System                           | ED-33         |
| Sliding Roof System (for Standard)               | RF-22         |
| Sliding Roof System (for Multi-panel Moon Roof)  | RF-4          |

## **COMPONENTS**











IΡ

B108535E10



 $\mathsf{IP}$ 



IP



IΡ



Р

B108538E01



 $\mathsf{IP}$ 





IP