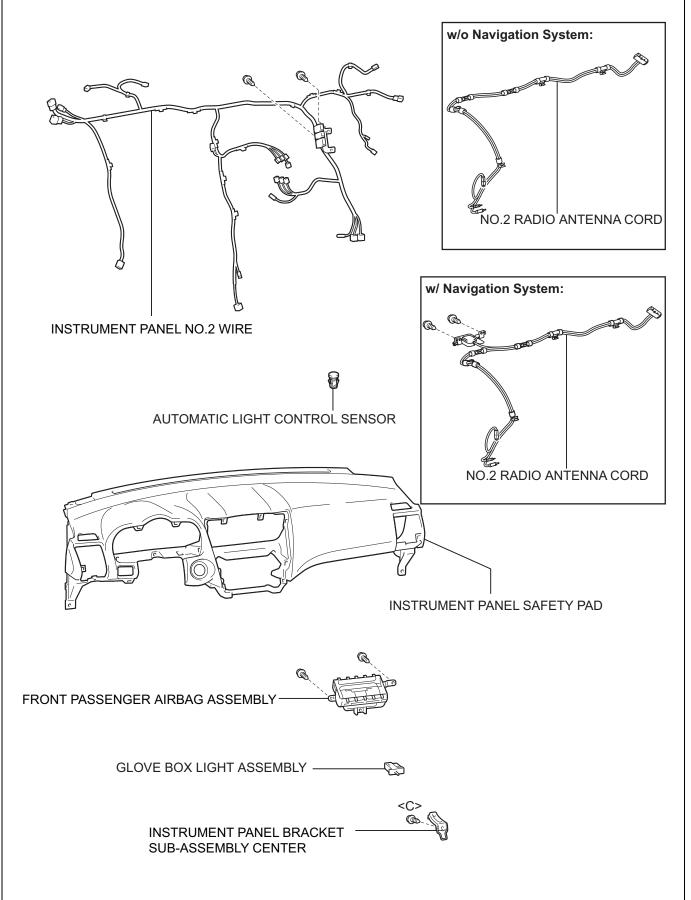

RS-1).
- 2. WHEN DISCONNECTING BATTERY NEGATIVE TERMINAL

## NOTICE:

When disconnecting the cable from the negative battery terminal, initialize the following systems after the cable is reconnected.

| System Name                                      | See procedure |
|--------------------------------------------------|---------------|
| Lighting System (Adaptive Front-Lighting System) | LI-17         |
| Power Window Control System                      | WS-12         |
| Power Back Door System                           | ED-33         |
| Sliding Roof System (for Standard)               | RF-22         |
| Sliding Roof System (for Multi-panel Moon Roof)  | RF-4          |

## **COMPONENTS**











IΡ

B108535E10



 $\mathsf{IP}$ 



IP



IΡ



Р

B108538E01



 $\mathsf{IP}$ 





IP