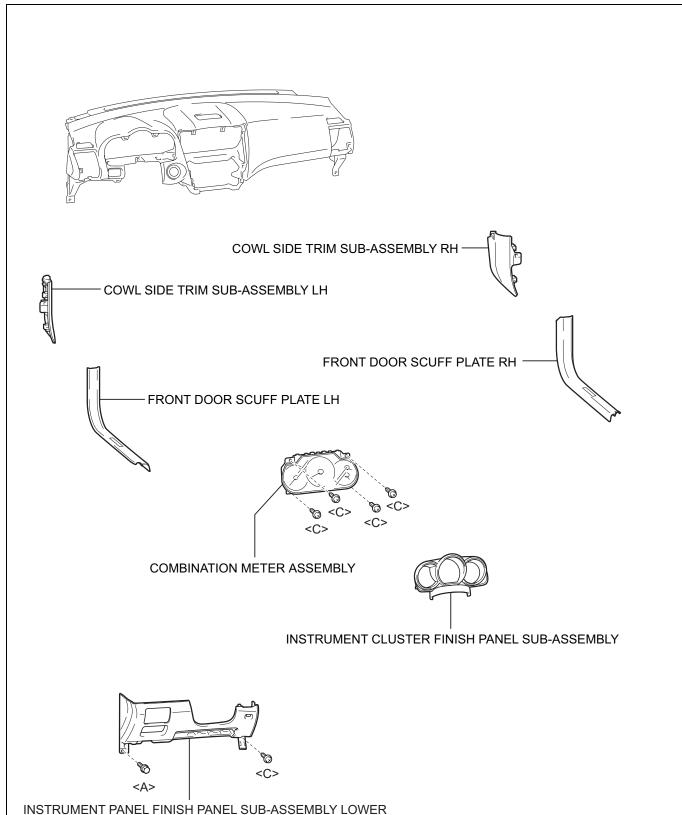

g operations, read the SRS airbag NOTICE (See page RS-1).
- 2. WHEN DISCONNECTING BATTERY NEGATIVE TERMINAL

## NOTICE:

When disconnecting the cable from the negative battery terminal, initialize the following systems after the cable is reconnected.

| System Name                                      | See procedure |
|--------------------------------------------------|---------------|
| Lighting System (Adaptive Front-Lighting System) | LI-17         |
| Power Window Control System                      | WS-12         |
| Power Back Door System                           | ED-33         |
| Sliding Roof System (for Standard)               | RF-22         |
| Sliding Roof System (for Multi-panel Moon Roof)  | RF-4          |

## **COMPONENTS**











IΡ

B108535E10



 $\mathsf{IP}$ 



IP



IΡ



Р

B108538E01



 $\mathsf{IP}$ 





IP