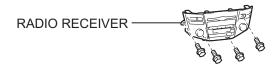

s. Prior to performing the corresponding operations, read the SRS airbag NOTICE (See page RS-1).
- 2. WHEN DISCONNECTING BATTERY NEGATIVE TERMINAL

## NOTICE:

When disconnecting the cable from the negative battery terminal, initialize the following systems after the cable is reconnected.

| System Name                                      | See procedure |
|--------------------------------------------------|---------------|
| Lighting System (Adaptive Front-Lighting System) | LI-17         |
| Power Window Control System                      | WS-12         |
| Power Back Door System                           | ED-33         |
| Sliding Roof System (for Standard)               | RF-22         |
| Sliding Roof System (for Multi-panel Moon Roof)  | RF-4          |

## **COMPONENTS**











IΡ

B108535E10



 $\mathsf{IP}$ 



IP



IΡ



Р

B108538E01



 $\mathsf{IP}$ 





IP