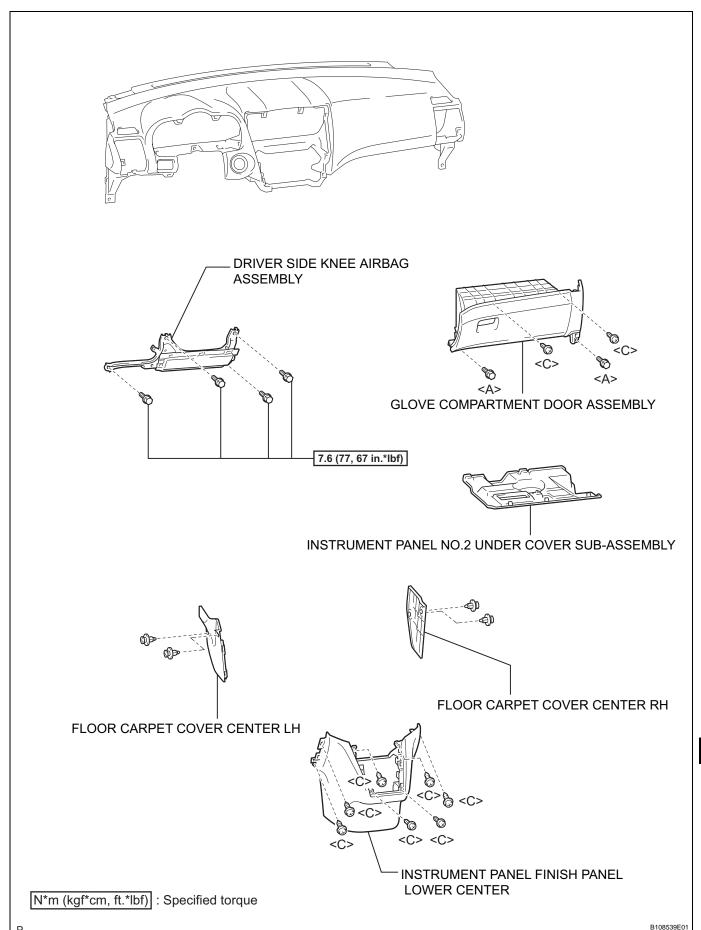

ations, read the SRS airbag NOTICE (See page RS-1).
- 2. WHEN DISCONNECTING BATTERY NEGATIVE TERMINAL

## NOTICE:

When disconnecting the cable from the negative battery terminal, initialize the following systems after the cable is reconnected.

| System Name                                      | See procedure |
|--------------------------------------------------|---------------|
| Lighting System (Adaptive Front-Lighting System) | LI-17         |
| Power Window Control System                      | WS-12         |
| Power Back Door System                           | ED-33         |
| Sliding Roof System (for Standard)               | RF-22         |
| Sliding Roof System (for Multi-panel Moon Roof)  | RF-4          |

## **COMPONENTS**











IΡ

B108535E10



 $\mathsf{IP}$ 



IP



IΡ



Р

B108538E01



 $\mathsf{IP}$ 





IP