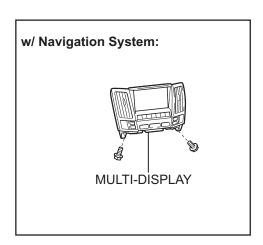

rbags. Prior to performing the corresponding operations, read the SRS airbag NOTICE (See page RS-1).
- 2. WHEN DISCONNECTING BATTERY NEGATIVE TERMINAL

## NOTICE:

When disconnecting the cable from the negative battery terminal, initialize the following systems after the cable is reconnected.

| System Name                                      | See procedure |
|--------------------------------------------------|---------------|
| Lighting System (Adaptive Front-Lighting System) | LI-17         |
| Power Window Control System                      | WS-12         |
| Power Back Door System                           | ED-33         |
| Sliding Roof System (for Standard)               | RF-22         |
| Sliding Roof System (for Multi-panel Moon Roof)  | RF-4          |

## **COMPONENTS**











IΡ

B108535E10



 $\mathsf{IP}$ 



IP



IΡ



Р

B108538E01



 $\mathsf{IP}$ 





IP