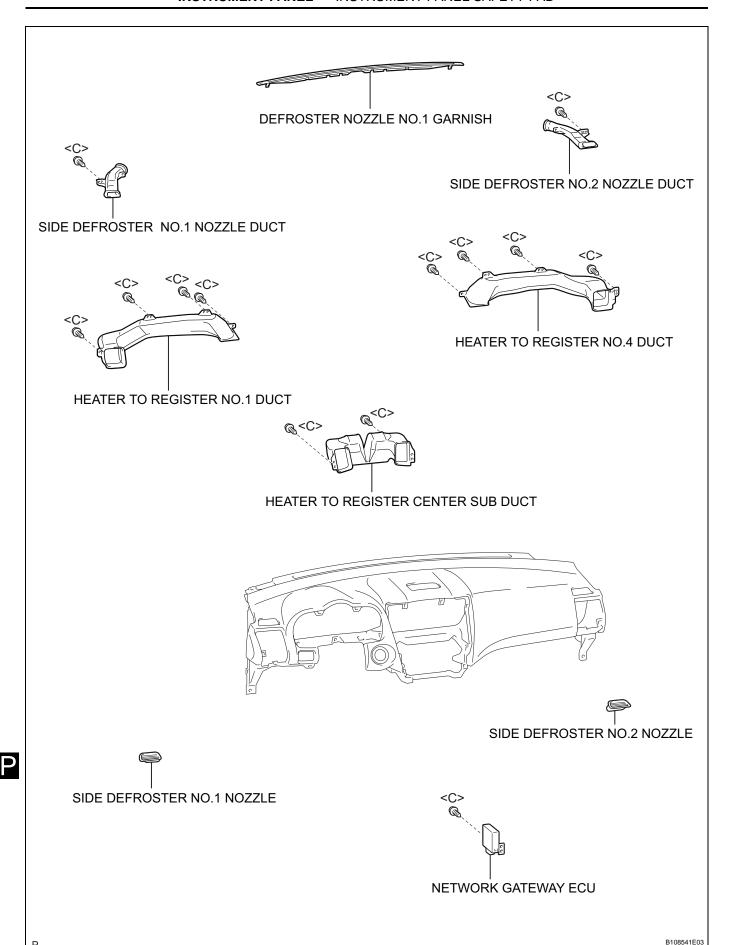

ge RS-1).
- 2. WHEN DISCONNECTING BATTERY NEGATIVE TERMINAL

## NOTICE:

When disconnecting the cable from the negative battery terminal, initialize the following systems after the cable is reconnected.

| System Name                                      | See procedure |
|--------------------------------------------------|---------------|
| Lighting System (Adaptive Front-Lighting System) | LI-17         |
| Power Window Control System                      | WS-12         |
| Power Back Door System                           | ED-33         |
| Sliding Roof System (for Standard)               | RF-22         |
| Sliding Roof System (for Multi-panel Moon Roof)  | RF-4          |

## **COMPONENTS**











IΡ

B108535E10



 $\mathsf{IP}$ 



IP



IΡ



Р

B108538E01



 $\mathsf{IP}$ 





IP