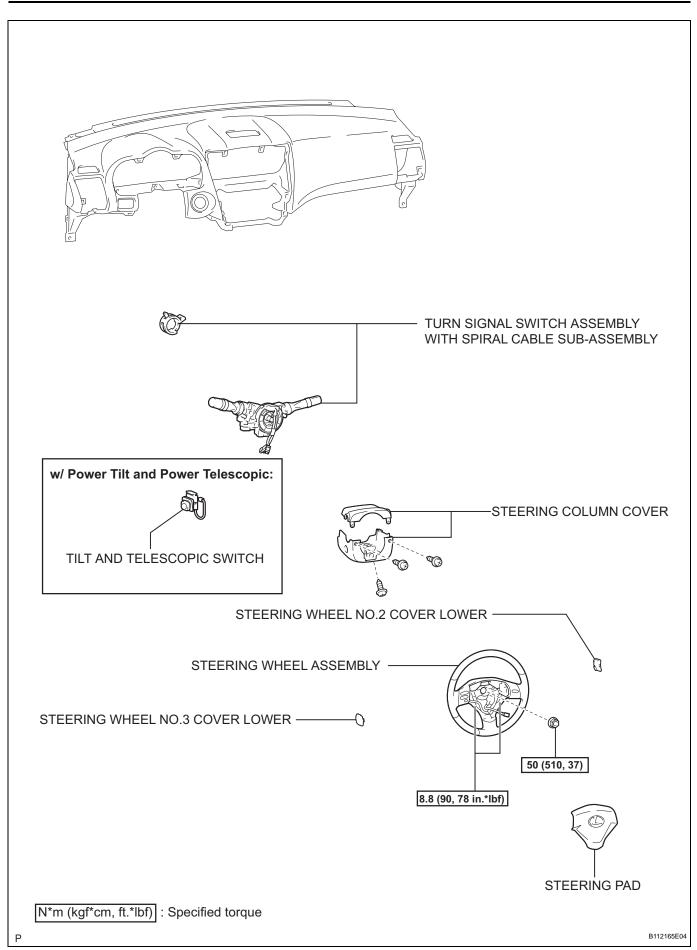

ng the corresponding operations, read the SRS airbag NOTICE (See page RS-1).
- 2. WHEN DISCONNECTING BATTERY NEGATIVE TERMINAL

## NOTICE:

When disconnecting the cable from the negative battery terminal, initialize the following systems after the cable is reconnected.

| System Name                                      | See procedure |
|--------------------------------------------------|---------------|
| Lighting System (Adaptive Front-Lighting System) | LI-17         |
| Power Window Control System                      | WS-12         |
| Power Back Door System                           | ED-33         |
| Sliding Roof System (for Standard)               | RF-22         |
| Sliding Roof System (for Multi-panel Moon Roof)  | RF-4          |

## **COMPONENTS**











IΡ

B108535E10



 $\mathsf{IP}$ 



IP



IΡ



Р

B108538E01



 $\mathsf{IP}$ 





IP