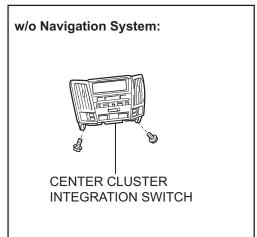

ags. Prior to performing the corresponding operations, read the SRS airbag NOTICE (See page RS-1).
- 2. WHEN DISCONNECTING BATTERY NEGATIVE TERMINAL

## NOTICE:

When disconnecting the cable from the negative battery terminal, initialize the following systems after the cable is reconnected.

| System Name                                      | See procedure |
|--------------------------------------------------|---------------|
| Lighting System (Adaptive Front-Lighting System) | LI-17         |
| Power Window Control System                      | WS-12         |
| Power Back Door System                           | ED-33         |
| Sliding Roof System (for Standard)               | RF-22         |
| Sliding Roof System (for Multi-panel Moon Roof)  | RF-4          |

## **COMPONENTS**











IΡ

B108535E10



 $\mathsf{IP}$ 



IP



IΡ



Р

B108538E01



 $\mathsf{IP}$ 





IP