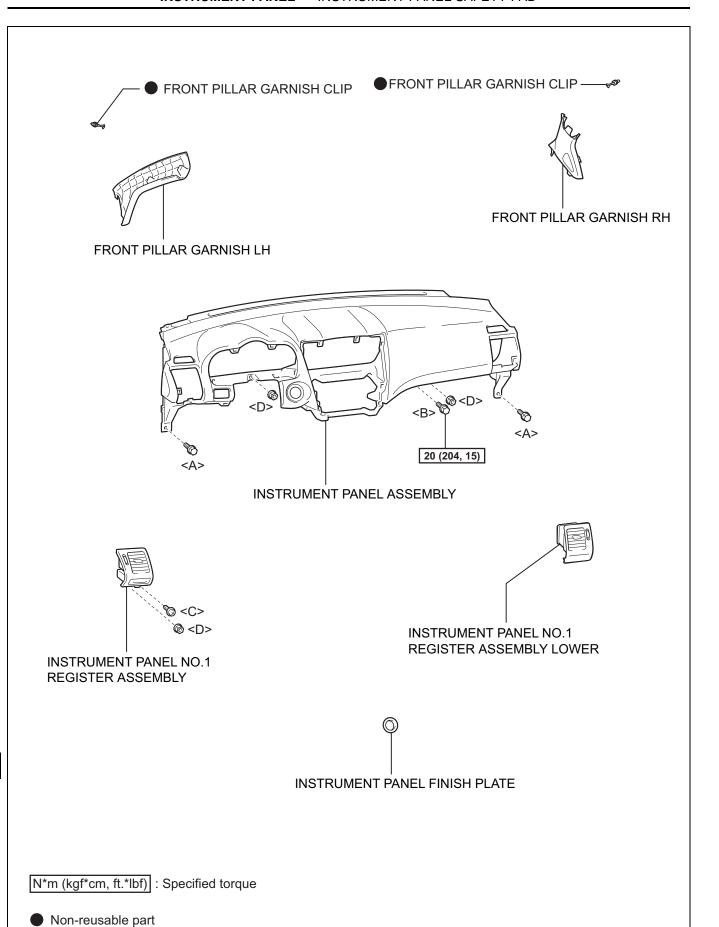

, read the SRS airbag NOTICE (See page RS-1).
- 2. WHEN DISCONNECTING BATTERY NEGATIVE TERMINAL

## NOTICE:

When disconnecting the cable from the negative battery terminal, initialize the following systems after the cable is reconnected.

| System Name                                      | See procedure |
|--------------------------------------------------|---------------|
| Lighting System (Adaptive Front-Lighting System) | LI-17         |
| Power Window Control System                      | WS-12         |
| Power Back Door System                           | ED-33         |
| Sliding Roof System (for Standard)               | RF-22         |
| Sliding Roof System (for Multi-panel Moon Roof)  | RF-4          |

## **COMPONENTS**











IΡ

B108535E10



 $\mathsf{IP}$ 



IP



IΡ



Р

B108538E01



 $\mathsf{IP}$ 





IP