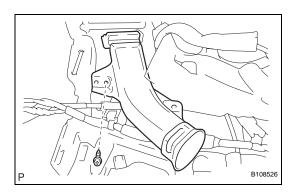

#### 17. INSTALL DEFROSTER NOZZLE ASSEMBLY

(a) Install the 3 screws <C> and the defroster nozzle assembly.