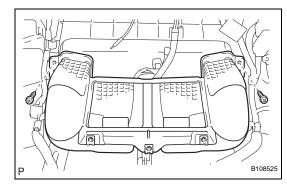

- 14. INSTALL HEATER TO REGISTER CENTER SUB DUCT
  - (a) Install the 2 screws <C> and the heater to register center sub duct.

- 15. INSTALL HEATER TO REGISTER NO.1 DUCT
  - (a) Install the 4 screws <C> and the heater to register No.1 duct.
- 16. INSTALL HEATER TO REGISTER NO.4 DUCT HINT:

Use the same procedures for the heater to register No.4 duct and the heater to register No.1 duct.