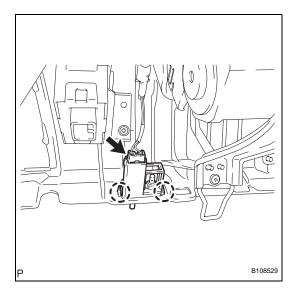

- P 810533
- 8. INSTALL DEFROSTER NOZZLE NO.1 GARNISH
  - (a) Engage the 2 clips and 4 claws then install the defroster nozzle No.1 garnish.
- 9. INSTALL NETWORK GATEWAY ECU
  - (a) Install the screw <C> and the network gateway ECU.