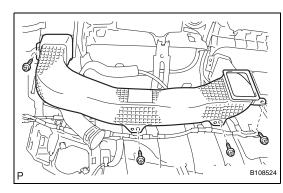

- 14. INSTALL HEATER TO REGISTER CENTER SUB DUCT
  - (a) Install the 2 screws <C> and the heater to register center sub duct.

- 15. INSTALL HEATER TO REGISTER NO.1 DUCT
  - (a) Install the 4 screws <C> and the heater to register No.1 duct.
- 16. INSTALL HEATER TO REGISTER NO.4 DUCT HINT:

Use the same procedures for the heater to register No.4 duct and the heater to register No.1 duct.