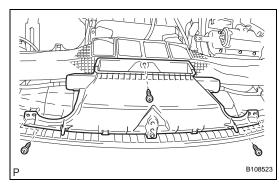

- 14. INSTALL HEATER TO REGISTER CENTER SUB DUCT
  - (a) Install the 2 screws <C> and the heater to register center sub duct.

- 15. INSTALL HEATER TO REGISTER NO.1 DUCT
  - (a) Install the 4 screws <C> and the heater to register No.1 duct.
- 16. INSTALL HEATER TO REGISTER NO.4 DUCT HINT:

Use the same procedures for the heater to register No.4 duct and the heater to register No.1 duct.