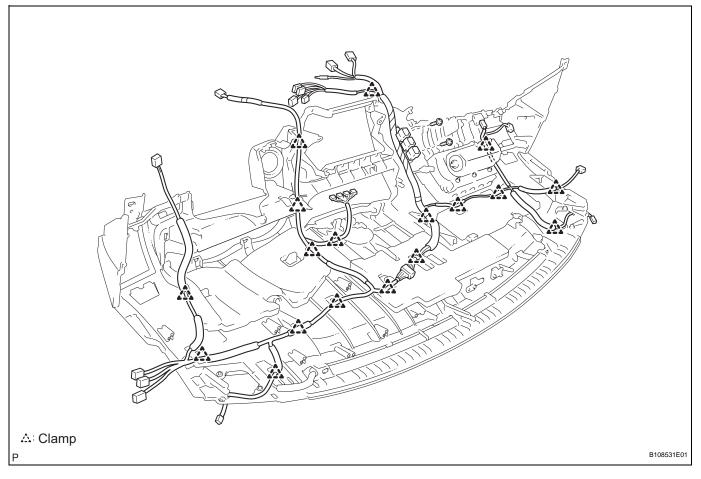

## REASSEMBLY

- 1. INSTALL FRONT PASSENGER AIRBAG ASSEMBLY
- 2. INSTALL AUTOMATIC LIGHT CONTROL SENSOR
- 3. INSTALL INSTRUMENT PANEL NO.2 WIRE (a) Engage the 18 clamps.
  - (b) Install the 2 screws and the instrument panel No.2 wire.