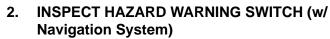

## **INSPECTION**

- INSPECT HAZARD WARNING SWITCH (w/o Navigation System)
  - (a) Remove the center cluster integration switch assembly.
  - (b) Measure the resistance according to the value(s) in the table below.

## Resistance

| Tester Connection | Condition | Specified Condition |
|-------------------|-----------|---------------------|
| 7 - 11            | OFF       | 10 kΩ or higher     |
| 7 - 11            | ON        | Below 1 $\Omega$    |