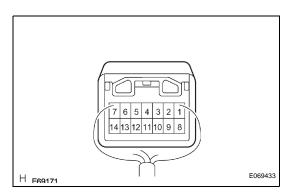

If the result is not as specified, replace the center cluster integration switch assembly (hazard warning switch).

- (a) Remove the multi-display assembly.
- (b) Measure the resistance according to the value(s) in the table below.

## Resistance

| Tester Connection | Condition | Specified Condition |
|-------------------|-----------|---------------------|
| M5-12 - M6-6      | OFF       | 10 kΩ or higher     |
| M5-12 - M6-6      | ON        | Below 1 Ω           |