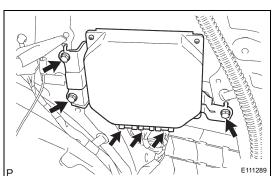

## 25. REMOVE TELEVISION CAMERA ECU

- (a) Disconnect the 3 connectors.
- (b) Remove the 3 bolts and the television camera ECU.