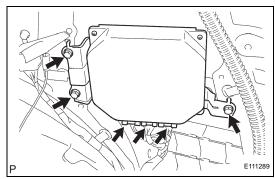

## 25. REMOVE TELEVISION CAMERA ECU

- (a) Disconnect the 3 connectors.
- (b) Remove the 3 bolts and the television camera ECU.