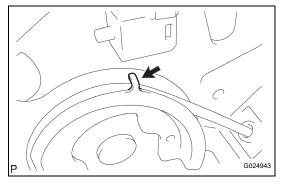

#### 3. INSTALL PARKING BRAKE CABLE ASSEMBLY NO.1

- (a) Install the parking brake cable assembly No.1 with the clip.
- (b) Temporarily install the parking brake wire adjusting nut No.1 and lock nut.