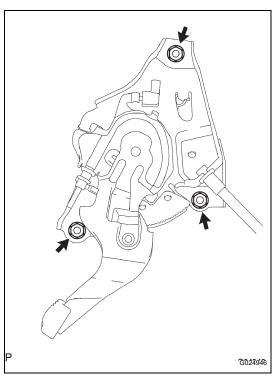

# 4. INSTALL PARKING BRAKE CONTROL PEDAL ASSEMBLY

(a) Install the parking brake control pedal assembly with the 3 nuts.

Torque: 39 N\*m (400 kgf\*cm, 29 ft.\*lbf)

- (b) Connect the parking brake switch connector.
- (c) Connect the instrument panel junction block assembly w/bracket with the 3 nuts.
- (d) Attach the parking brake cable assembly No.1 to the parking brake equalizer and slide boot stopper of No.1 cable should be inserted into groove of T-Metal fitting.