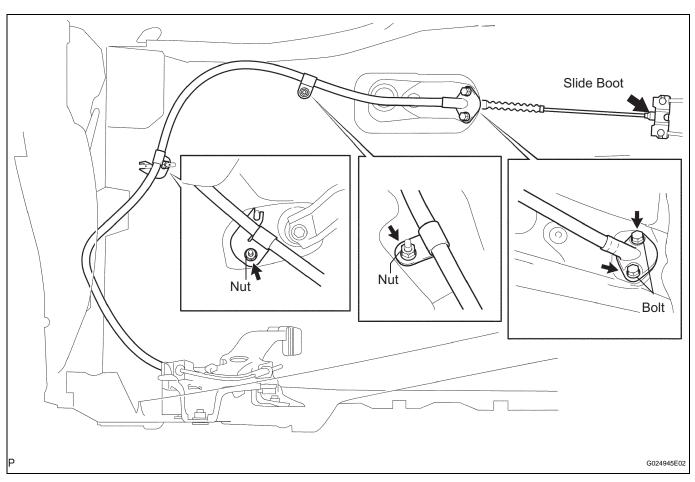

# 4. INSTALL PARKING BRAKE CONTROL PEDAL ASSEMBLY

(a) Install the parking brake control pedal assembly with the 3 nuts.

Torque: 39 N\*m (400 kgf\*cm, 29 ft.\*lbf)

- (b) Connect the parking brake switch connector.
- (c) Connect the instrument panel junction block assembly w/bracket with the 3 nuts.
- (d) Attach the parking brake cable assembly No.1 to the parking brake equalizer and slide boot stopper of No.1 cable should be inserted into groove of T-Metal fitting.

PB

(e) Install the parking brake cable assembly No.1 with the 2 bolts and 2 nuts.

**Torque: Bolt** 

8.5 N\*m (87 kgf\*cm, 75 in.\*lbf)

Nut

6.0 N\*m (61 kgf\*cm, 53 in.\*lbf)

- 5. INSTALL FR FLOOR FOOTREST
  - (a) Install the front floor footrest on the floor.
- 6. INSTALL FRONT LH SEAT ASSEMBLY HINT: See page SE-45
- 7. REMOVE REAR WHEEL
- 8. ADJUST PARKING BRAKE SHOE CLEARANCE (See page PB-26)
- 9. INSTALL REAR WHEEL
  Torque: 103 N\*m (1,050 kgf\*cm, 76 ft.\*lbf)
- 10. INSPECT PARKING BRAKE PEDAL TRAVEL (See page PB-1)
- 11. ADJUST PARKING BRAKE PEDAL TRAVEL (See page PB-1)
- 12. INSTALL DRIVER SIDE KNEE AIRBAG ASSEMBLY HINT:
  See page RS-403