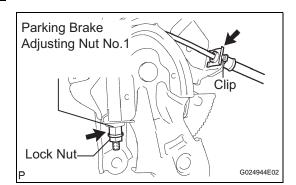

#### 3. INSTALL PARKING BRAKE CABLE ASSEMBLY NO.1

- (a) Install the parking brake cable assembly No.1 with the clip.
- (b) Temporarily install the parking brake wire adjusting nut No.1 and lock nut.