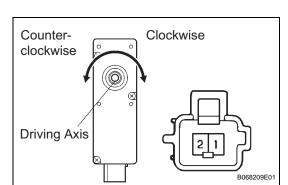

## INSPECTION

- 1. INSPECT LUMBAR SUPPORT ADJUSTER ASSEMBLY
  - (a) Check operation of the lumbar support adjuster motor.
    - Check if the lumbar support adjuster moves smoothly when the battery is connected to the lumbar support adjuster motor connector terminal.

## OK

| Measurement Condition                                                        | Operational Direction |
|------------------------------------------------------------------------------|-----------------------|
| Battery positive (+) $\rightarrow$ 1<br>Battery negative (-) $\rightarrow$ 2 | Clockwise             |
| Battery positive (+) $ ightarrow$ 2<br>Battery negative (-) $ ightarrow$ 1   | Counterclockwise      |