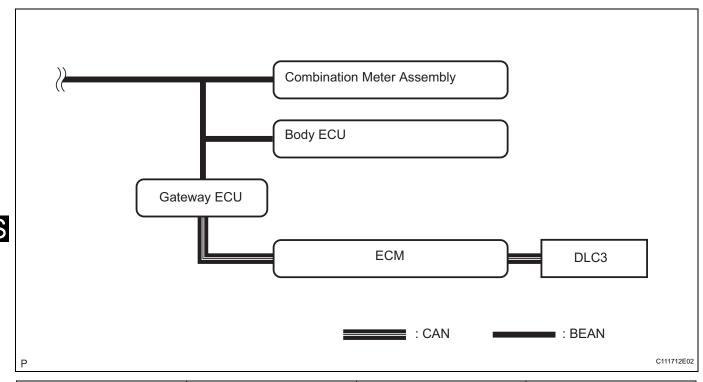

## SYSTEM DIAGRAM

| Transmitting ECU (Transmitter) | Receiving ECU                 | Signals                                                                                                                                                                                                                           | Communication method |
|--------------------------------|-------------------------------|-----------------------------------------------------------------------------------------------------------------------------------------------------------------------------------------------------------------------------------|----------------------|
| Combination Meter Assembly     | Center Airbag Sensor Assembly | Vehicle speed signal                                                                                                                                                                                                              | BEAN                 |
| Center Airbag Sensor Assembly  | Combination Meter Assembly    | Driver seat buckle switch signal     Passenger seat buckle switch signal     Diagnosis signal (DTC)     SRS warning light blink demand signal     SRS warning light ON demand signal     Passenger seat occupant detection signal | BEAN                 |
| Center Airbag Sensor Assembly  | Body ECU                      | Driver seat buckle switch signal                                                                                                                                                                                                  | BEAN                 |
| ECM                            | Center Airbag Sensor Assembly | <ul> <li>E/G speed signal</li> <li>Test mode signal</li> <li>Throttle opening angle information signal</li> <li>Stop signal</li> <li>Shift position signal</li> </ul>                                                             | CAN-BEAN             |