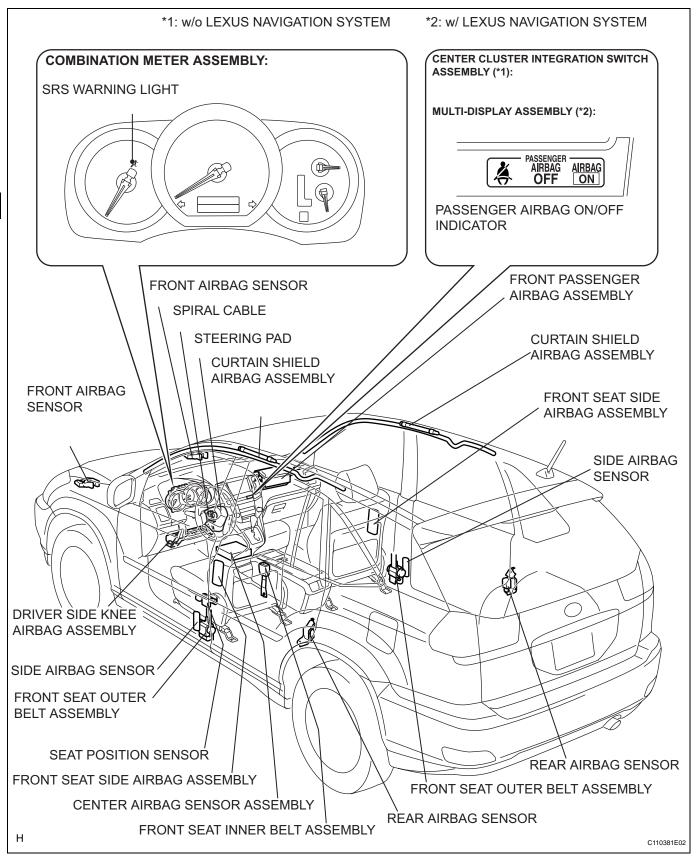

## PARTS LOCATION



RS

## RS

## SYSTEM DIAGRAM





| Transmitting ECU (Transmitter) | Receiving ECU                 | Signals                                                                                                                                                                                                                           | Communication method |
|--------------------------------|-------------------------------|-----------------------------------------------------------------------------------------------------------------------------------------------------------------------------------------------------------------------------------|----------------------|
| Combination Meter Assembly     | Center Airbag Sensor Assembly | Vehicle speed signal