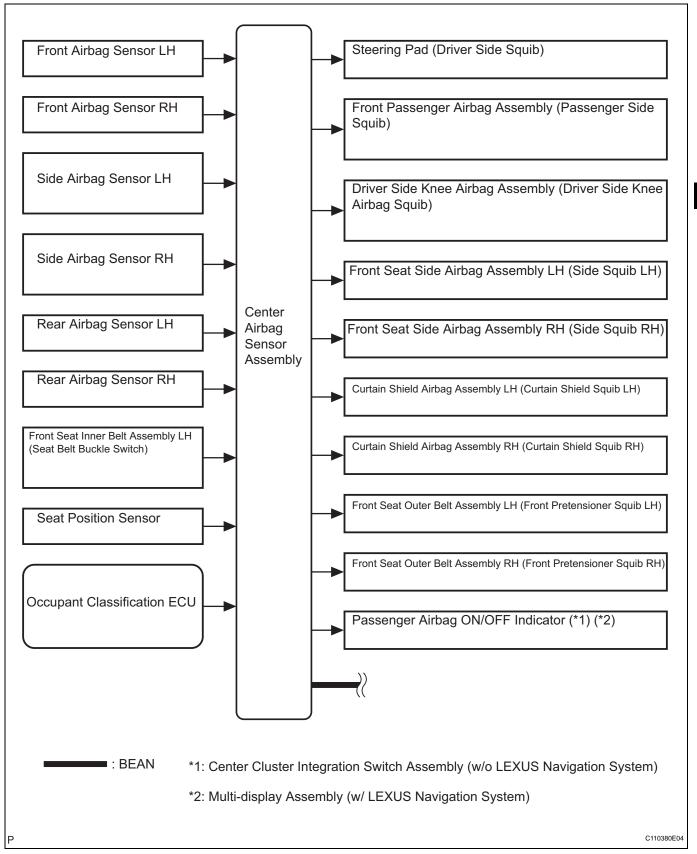

## SYSTEM DIAGRAM

| Transmitting ECU (Transmitter) | Receiving ECU                 | Signals                                                                                                                                                                                                                           | Communication method |
|--------------------------------|-------------------------------|-----------------------------------------------------------------------------------------------------------------------------------------------------------------------------------------------------------------------------------|----------------------|
| Combination Meter Assembly     | Center Airbag Sensor Assembly | Vehicle speed signal                                                                                                                                                                                                              | BEAN                 |
| Center Airbag Sensor Assembly  | Combination Meter Assembly    | Driver seat buckle switch signal     Passenger seat buckle switch signal     Diagnosis signal (DTC)     SRS warning light blink demand signal     SRS warning light ON demand signal     Passenger seat occupant detection signal | BEAN                 |
| Center Airbag Sensor Assembly  | Body ECU                      | Driver seat buckle switch signal                                                                                                                                                                                                  | BEAN                 |
| ECM                            | Center Airbag Sensor Assembly | <ul> <li>E/G speed signal</li> <li>Test mode signal</li> <li>Throttle opening angle information signal</li> <li>Stop signal</li> <li>Shift position signal</li> </ul>                                                             | CAN-BEAN             |