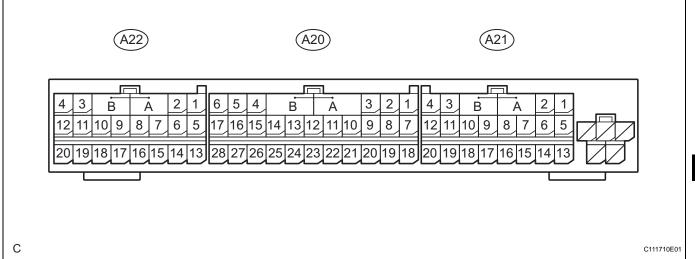

1. CENTER AIRBAG SENSOR ASSEMBLY

| Terminal No. | Terminal Symbol | Terminal Description                                               |
|--------------|-----------------|--------------------------------------------------------------------|
| А            | -               | Half Connection Detection Mechanism                                |
| В            | -               | Half Connection Detection Mechanism                                |
| A20-1        | P-AB            | Passenger Airbag ON/OFF Indicator                                  |
| A20-4        | GSW             | Body ECU                                                           |
| A20-5        | IG2             | IGN Fuse                                                           |
| A20-7        | P2-             | Front Passenger Airbag Assembly<br>(Passenger Side Squib 2nd Step) |
| A20-8        | P2+             | Front Passenger Airbag Assembly<br>(Passenger Side Squib 2nd Step) |
| A20-9        | +SR             | Front Airbag Sensor RH                                             |
| A20-10       | P+              | Front Passenger Airbag Assembly<br>(Passenger Side Squib)          |
| A20-11       | P-              | Front Passenger Airbag Assembly<br>(Passenger Side Squib)          |
| A20-12       | SIL             | DLC3                                                               |
| A20-13       | D-              | Steering Pad (Driver Side Squib)                                   |
| A20-14       | D+              | Steering Pad (Driver Side Squib)                                   |
| A20-15       | +SL             | Front Airbag Sensor LH                                             |
| A20-16       | D2+             | Steering Pad (Driver Side Squib 2nd Step)                          |
| A20-17       | D2-             | Steering Pad (Driver Side Squib 2nd Step)                          |
| A20-20       | -SR             | Front Airbag Sensor RH                                             |
| A20-22       | MPX2            | Combination Meter Assembly                                         |
| A20-24       | MPX1            | Body ECU                                                           |
| A20-25       | PAON            | Passenger Airbag ON/OFF Indicator                                  |
| A20-26       | -SL             | Front Airbag Sensor LH                                             |
| A20-27       | E1              | Ground                                                             |
| A20-28       | E2              | Ground                                                             |
| A21-1        | FSR+            | Occupant Classification ECU                                        |
| A21-2        | FSR-            | Occupant Classification ECU                                        |
| A21-4        | CSR-            | Rear Airbag Sensor RH                                              |
| A21-5        | SFR+            | Front Seat Airbag Assembly (Side Squib RH)                         |
|              |                 |                                                                    |

SFR-

Front Seat Airbag Assembly (Side Squib RH)

A21-6

RS

| Terminal No. | Terminal Symbol | Terminal Description                                                |
|--------------|-----------------|---------------------------------------------------------------------|
| A21-7        | ICR-            | Curtain Shield Airbag Assembly RH (Curtain Shield Squib RH)         |
| A21-8        | ICR+            | Curtain Shield Airbag Assembly RH (Curtain Shield Squib RH          |
| A21-9        | PR+             | Front Seat Outer Belt Assembly RH (Front Pretensioner Squib RH)     |
| A21-10       | PR-             | Front Seat Outer Belt Assembly RH (Front Pretensioner Squib RH)     |
| A21-13       | SSR-            | Side Airbag Sensor RH                                               |
| A21-15       | ESR             | Side Airbag Sensor RH                                               |
| A21-16       | SSR+            | Side Airbag Sensor RH                                               |
| A21-17       | VUPR            | Side Airbag Sensor RH                                               |
| A21-18       | CSR+            | Rear Airbag Sensor RH                                               |
| A21-19       | VUCR            | Rear Airbag Sensor RH                                               |
| A21-20       | ESCR            | Rear Airbag Sensor RH                                               |
| A22-1        | CSL-            | Rear Airbag Sensor LH                                               |
| A22-2        | LBE-            | Front Seat Inner Belt Assembly LH (Seat Belt Buckle Switch LH)      |
| A22-3        | LSP-            | Seat Position Airbag Sensor                                         |
| A22-4        | LSP+            | Seat Position Airbag Sensor                                         |
| A22-5        | DK+             | Driver Side Knee Airbag Assembly (Driver<br>Side Knee Airbag Squib) |
| A22-6        | DK-             | Driver Side Knee Airbag Assembly (Driver<br>Side Knee Airbag Squib) |
| A22-7        | PL-             | Front Seat Outer Belt Assembly LH (Front Pretensioner Squib LH)     |
| A22-8        | PL+             | Front Seat Outer Belt Assembly LH (Front Pretensioner Squib LH)     |
| A22-9        | ICL+            | Curtain Shield Airbag Assembly LH (Curtain Shield Squib LH)         |
| A22-10       | ICL-            | Curtain Shield Airbag Assembly LH (Curtain Shield Squib LH)         |
| A22-11       | SFL-            | Front Seat Airbag Assembly (Side Squib LH)                          |
| A22-12       | SFL+            | Front Seat Airbag Assembly (Side Squib LH)                          |
| A22-13       | ESCL            | Rear Airbag Sensor LH                                               |
| A22-14       | VUCL            | Rear Airbag Sensor LH                                               |
| A22-15       | CSL+            | Rear Airbag Sensor LH                                               |
| A22-16       | VUPL            | Side Airbag Sensor LH                                               |
| A22-17       | SSL+            | Side Airbag Sensor LH                                               |
| A22-18       | ESL             | Side Airbag Sensor LH                                               |
| A22-19       | LBE+            | Front Seat Inner Belt Assembly LH (Seat Belt<br>Buckle Switch LH)   |
| A22-20       | SSL-            | Side Airbag Sensor LH                                               |