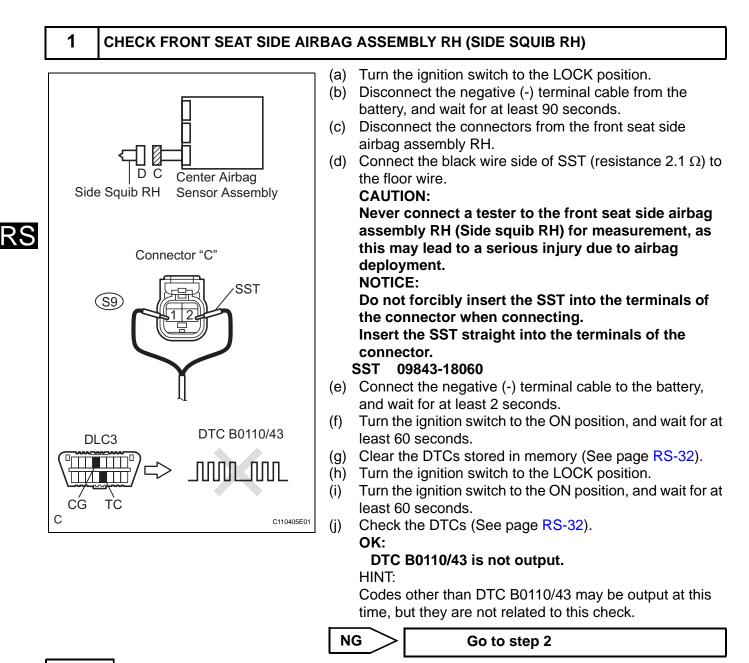

| DTC No.  | DTC Detecting Condition                                                                                                                                                                      | Trouble Area                                                                                                                          |
|----------|----------------------------------------------------------------------------------------------------------------------------------------------------------------------------------------------|---------------------------------------------------------------------------------------------------------------------------------------|
| B0110/43 | <ul> <li>Short circuit between SFR+ wire harness and SFR-<br/>wire harness of side squib RH</li> <li>Side squib RH malfunction</li> <li>Center airbag sensor assembly malfunction</li> </ul> | <ul> <li>Front seat side airbag assembly RH (Side squib<br/>RH)</li> <li>Center airbag sensor assembly</li> <li>Floor wire</li> </ul> |