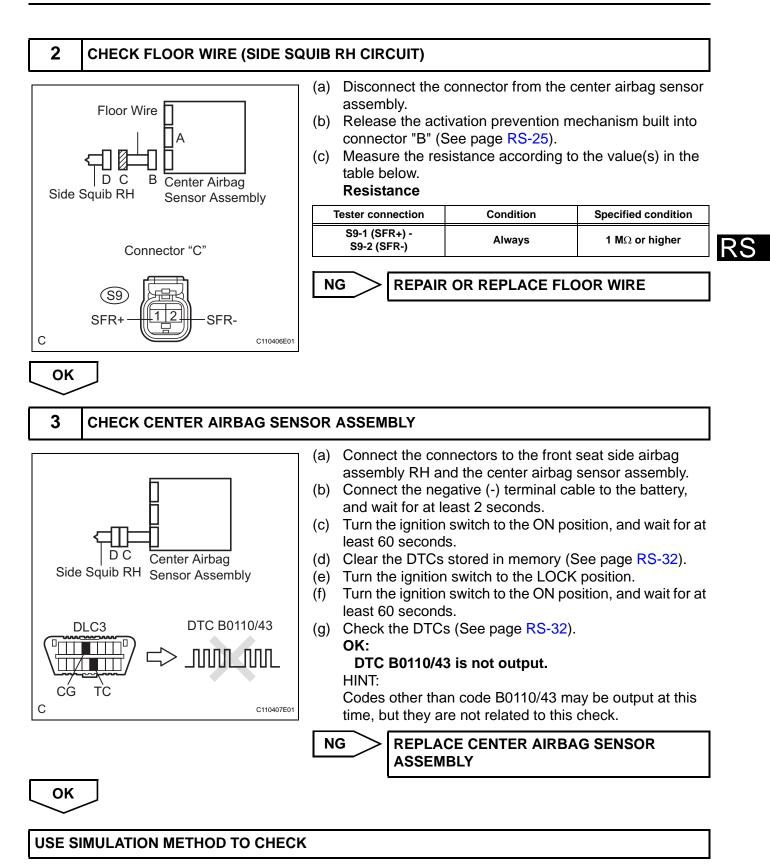

| DTC No.  | DTC Detecting Condition                                                                                                                                                                      | Trouble Area                                                                                                                          |
|----------|----------------------------------------------------------------------------------------------------------------------------------------------------------------------------------------------|---------------------------------------------------------------------------------------------------------------------------------------|
| B0110/43 | <ul> <li>Short circuit between SFR+ wire harness and SFR-<br/>wire harness of side squib RH</li> <li>Side squib RH malfunction</li> <li>Center airbag sensor assembly malfunction</li> </ul> | <ul> <li>Front seat side airbag assembly RH (Side squib<br/>RH)</li> <li>Center airbag sensor assembly</li> <li>Floor wire</li> </ul> |