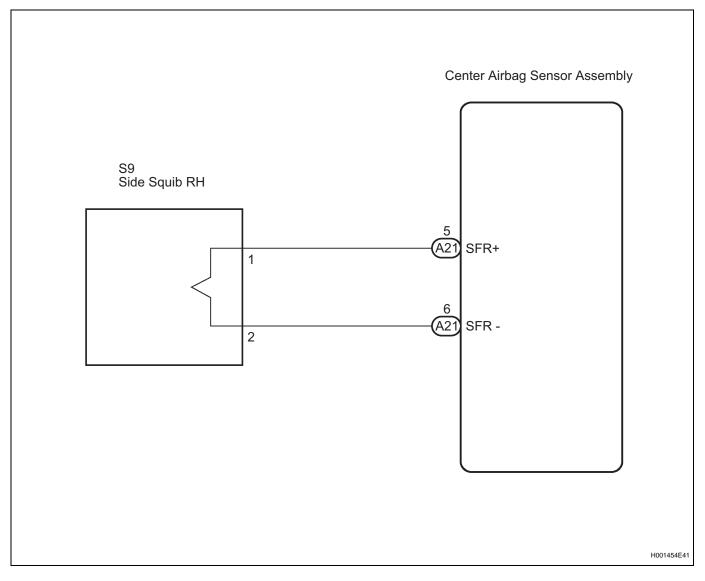

|
|----------|----------------------------------------------------------------------------------------------------------------------------------------------------------------------------------------------|---------------------------------------------------------------------------------------------------------------------------------------|
| B0110/43 | <ul> <li>Short circuit between SFR+ wire harness and SFR-<br/>wire harness of side squib RH</li> <li>Side squib RH malfunction</li> <li>Center airbag sensor assembly malfunction</li> </ul> | <ul> <li>Front seat side airbag assembly RH (Side squib<br/>RH)</li> <li>Center airbag sensor assembly</li> <li>Floor wire</li> </ul> |

## WIRING DIAGRAM





ОК

REPLACE FRONT SEAT SIDE AIRBAG ASSEMBLY RH