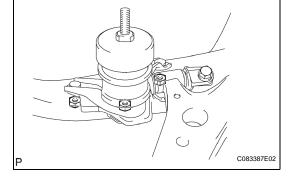

## 2. INSTALL TRANSVERSE ENGINE MOUNTING INSULATOR

(a) Install the transverse engine mounting insulator with the 3 nuts.

Torque: 87 N\*m (887 kgf\*cm, 64 ft.\*lbf)

3. INSTALL ENGINE ASSEMBLY WITH TRANSAXLE