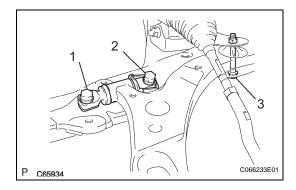

## 1. INSTALL FRONT SUSPENSION ARM SUB-ASSEMBLY LOWER NO.1 LH

- (a) Install the front lower arm bush stopper.
- (b) Install the suspension lower arm No. 1 LH to the engine front support member with the 3 bolts and the nut but do not tighten.
- (c) Tighten the 3 bolts in numerical order shown in the illustration.

Torque: 200 N\*m (2,040 kgf\*cm, 148 ft.\*lbf) (bolt 1, 2)
206 N\*m (2,100 kgf\*cm, 152 ft.\*lbf) (bolt 3)

HINT:

Start installing the bolts from the front side of the vehicle.