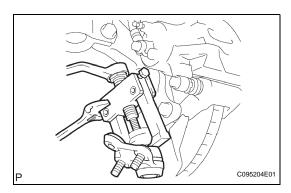

## **REMOVAL**

- 1. REMOVE FRONT WHEEL
- 2. REMOVE FRONT AXLE HUB LH NUT SST 09930-00010
- SEPARATE SPEED SENSOR FRONT LH (See page DS-5)
- 4. SEPARATE FRONT DISC BRAKE CALIPER ASSEMBLY LH (See page AH-5)
- 5. REMOVE FRONT DISC
- 6. SEPARATE TIE ROD END SUB-ASSEMBLY LH SST 09628-62011
- SEPARATE FRONT SUSPENSION ARM SUB-ASSEMBLY LOWER NO.1 LH (See page DS-6)
- 8. REMOVE FRONT AXLE ASSEMBLY LH (See page DS-6)
- 9. REMOVE LOWER BALL JOINT ASSEMBLY FRONT LH
  - (a) Remove the cotter pin and castle nut.
  - (b) Using SST, remove the lower ball joint assembly front LH.

SST 09628-62011