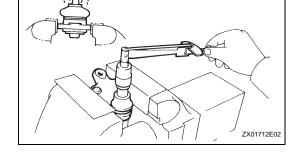

## **INSPECTION**

- 1. INSPECT LOWER BALL JOINT ASSEMBLY FRONT LH
  - (a) As shown in the illustration, flip the ball joint stud back and forth 5 times before installing the nut.
  - (b) Using a torque wrench, turn the nut continuously at a rate of 3 to 5 seconds per turn and take the torque reading on the 5th turn.

**Turning torque:** 

0.98 to 3.43 N\*m (10 to 35 kgf\*cm, 8.7 to 30 in.\*lbf)