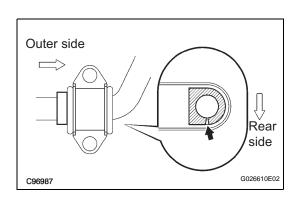

## INSTALLATION

- 1. INSTALL STABILIZER BAR FRONT
  - (a) Install the stabilizer bar front from the vehicle.
- 2. INSTALL EXHAUST MANIFOLD CONVERTER SUB-ASSEMBLY
- 3. INSTALL EXHAUST MANIFOLD HEAT INSULATOR NO.1
- 4. INSTALL MANIFOLD STAY
- 5. INSTALL FRONT STABILIZER BAR BUSH NO.1
  - (a) Install front stabilizer bar bush No. 1. HINT:

Install the bushing to the outer side of the bushing stopper on the stabilizer bar.

- 6. INSTALL POWER STEERING LINK ASSEMBLY
- 7. INSTALL PRESSURE FEED TUBE ASSEMBLY SST 09023-12701
- 8. INSTALL RETURN TUBE ASSEMBLY SST 09023-12701
- 9. CONNECT STEERING INTERMEDIATE SHAFT SUB-ASSEMBLY
- 10. INSTALL TIE ROD END SUB-ASSEMBLY LH
- 11. INSTALL TIE ROD END SUB-ASSEMBLY RH HINT: