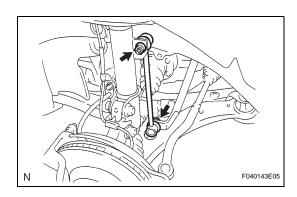

## 18. INSTALL FRONT STABILIZER LINK ASSEMBLY LH

(a) Install the front stabilizer link assembly LH with the 2 nuts.

Torque: 74 N\*m (755 kgf\*cm, 55 ft.\*lbf) HINT:

In the ball joint turns together with the nut, use a hexagon (6 mm) wrench to hold the stud.

## 19. INSTALL FRONT STABILIZER LINK ASSEMBLY RH HINT:

Install the RH side following the same procedures as with the LH side.

- 20. INSTALL FRONT WHEEL Torque: 103 N\*m (1,050 kgf\*cm, 76 ft.\*lbf)
- 21. BLEED POWER STEERING FLUID
- 22. CHECK POWER STEERING FLUID LEAKAGE
- 23. INSPECT AND ADJUST STEERING WHEEL CENTER POINT
- 24. INSPECT AND ADJUST FRONT WHEEL ALIGNMENT