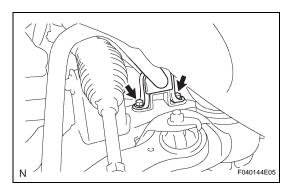

## 18. INSTALL FRONT STABILIZER LINK ASSEMBLY LH

(a) Install the front stabilizer link assembly LH with the 2 nuts.

Torque: 74 N\*m (755 kgf\*cm, 55 ft.\*lbf) HINT:

In the ball joint turns together with the nut, use a hexagon (6 mm) wrench to hold the stud.

## 19. INSTALL FRONT STABILIZER LINK ASSEMBLY RH HINT:

Install the RH side following the same procedures as with the LH side.

- 20. INSTALL FRONT WHEEL Torque: 103 N\*m (1,050 kgf\*cm, 76 ft.\*lbf)
- 21. BLEED POWER STEERING FLUID
- 22. CHECK POWER STEERING FLUID LEAKAGE
- 23. INSPECT AND ADJUST STEERING WHEEL CENTER POINT
- 24. INSPECT AND ADJUST FRONT WHEEL ALIGNMENT