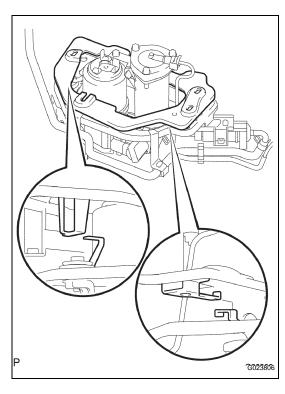

- (e) Slide the rear height control compressor bracket to the front of the vehicle, and release the claws A and B from the height control compressor bracket.
- (f) Remove the rear height control compressor w/ bracket assembly.