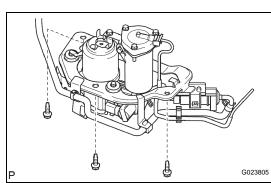

### 1. REMOVE HEIGHT CONTROL COMPRESSOR COVER

(a) Remove the 2 screws, the bolt, the clip and the height control compressor cover.

## 3. REMOVE REAR HEIGHT CONTROL COMPRESSOR BRACKET

(a) Remove the 3 clamps and disconnect the 2 connectors and wire harness.

- (b) Remove the clamp.
- (c) Disconnect the hose from the cap grommet.

(d) Remove the 3 bolts.