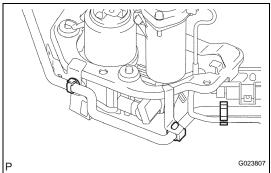

## 3. REMOVE REAR HEIGHT CONTROL COMPRESSOR BRACKET

(a) Remove the 3 clamps and disconnect the 2 connectors and wire harness.

- (b) Remove the clamp.
- (c) Disconnect the hose from the cap grommet.

(d) Remove the 3 bolts.