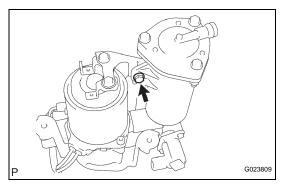

#### 6. REMOVE HEIGHT CONTROL DRYER ASSEMBLY

- (a) Remove the clip and holder.
- (b) Remove the height control tube No. 2 from the height control dryer assembly.

(c) Remove the bolt and the height control dryer assembly from the height control compressor assembly.

# 7. REMOVE HEIGHT CONTROL COMPRESSOR ASSEMBLY

(a) Remove the O-ring.

HINT:

When the height control compressor assembly is replaced with a new one, it doesn't require a new Oring.