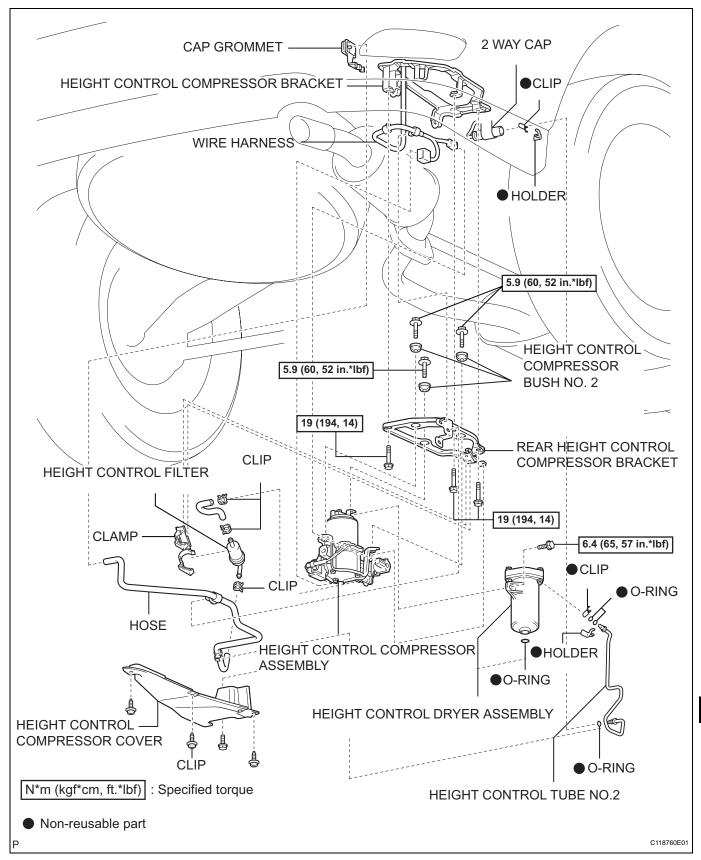

### 2. DISCONNECT HEIGHT CONTROL TUBE NO.2

- (a) Remove the clip and holder.
- (b) Disconnect the height control tube No. 2 from the 2 way cap.

HINT:

For the disconnecting procedure of the (type 3) tube, refer to PRECAUTION of SUSPENSION CONTROL SYSTEM (See page SC-1).