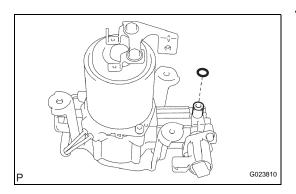

# 7. REMOVE HEIGHT CONTROL COMPRESSOR ASSEMBLY

(a) Remove the O-ring.

HINT:

When the height control compressor assembly is replaced with a new one, it doesn't require a new Oring.