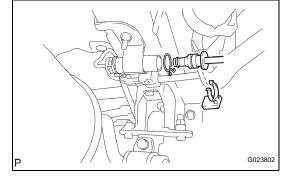

## 3. REMOVE REAR HEIGHT CONTROL COMPRESSOR BRACKET

(a) Remove the 3 clamps and disconnect the 2 connectors and wire harness.

- (b) Remove the clamp.
- (c) Disconnect the hose from the cap grommet.

(d) Remove the 3 bolts.

- (e) Slide the rear height control compressor bracket to the front of the vehicle, and release the claws A and B from the height control compressor bracket.
- (f) Remove the rear height control compressor w/ bracket assembly.