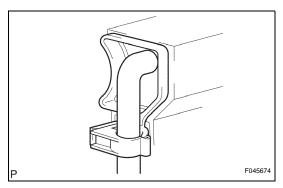

L COMPRESSOR**

### **COMPONENTS**





### **REMOVAL**

### NOTICE:

Before disconnecting the air tube, press the height control OFF switch to stop the vehicle height control operation.

### 1. REMOVE HEIGHT CONTROL COMPRESSOR COVER

(a) Remove the 2 screws, the bolt, the clip and the height control compressor cover.

### 2. DISCONNECT HEIGHT CONTROL TUBE NO.2

- (a) Remove the clip and holder.
- (b) Disconnect the height control tube No. 2 from the 2 way cap.

HINT:

For the disconnecting procedure of the (type 3) tube, refer to PRECAUTION of SUSPENSION CONTROL SYSTEM (See page SC-1).



## 3. REMOVE REAR HEIGHT CONTROL COMPRESSOR BRACKET

(a) Remove the 3 clamps and disconnect the 2 connectors and wire harness.



- (b) Remove the clamp.
- (c) Disconnect the hose from the cap grommet.



(d) Remove the 3 bolts.





- (e) Slide the rear height control compressor bracket to the front of the vehicle, and release the claws A and B from the height control compressor bracket.
- (f) Remove the rear height control compressor w/ bracket assembly.

### 4. REMOVE HEIGHT CONTROL FILTER

- (a) Remove the clamp, 2 clips and 2 hoses.
- (b) Remove the height control filter.



# 5. REMOVE REAR HEIGHT CONTROL COMPRESSOR BRACKET

- (a) Remove the 3 clamps.
- (b) Remove the 3 bolts and the 3 height control compressor bush No. 2 from the rear height control compressor bracket.



#### 6. REMOVE HEIGHT CONTROL DRYER ASSEMBLY

- (a) Remove the clip and holder.
- (b) Remove the height control tube No. 2 from the height control dryer assembly.



(c) Remove the bolt and the height control drye