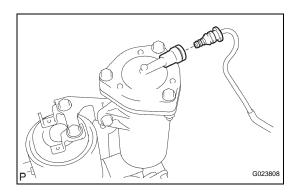

# 7. REMOVE HEIGHT CONTROL COMPRESSOR ASSEMBLY

(a) Remove the O-ring.

HINT:

When the height control compressor assembly is replaced with a new one, it doesn't require a new Oring.