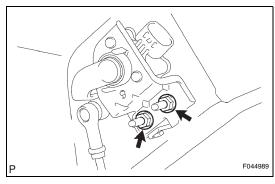

## HINT:

Before replacement, press the height control OFF switch to stop the vehicle height control operation. **NOTICE:** 

- JIICE: Refore replacement u
- Before replacement, press the height control OFF switch to stop the vehicle height control operation.
- The height control sensor RR RH and height control valve No.2 have the same shape connectors, therefore they might be wrongly connected. When installing them, connect the connector with the distinction mark (white tape) on the wire harness to the height control sensor RR RH.
- 1. REMOVE FRONT WHEELS
- 2. REMOVE HEIGHT CONTROL SENSOR SUB-ASSEMBLY FRONT LH
  - (a) Disconnect the connector.
  - (b) Remove the torx nut and the height control sensor from the lower arm.
  - (c) Remove the 2 nuts and the height control sensor FR LH.
- 3. REMOVE HEIGHT CONTROL SENSOR SUB-ASSEMBLY REAR LH (2WD DRIVE TYPE)
  - (a) Disconnect the connector.
  - (b) Remove the torx nut, the 2 nuts and the height control sensor RR LH from the vehicle.
- 4. REMOVE HEIGHT CONTROL SENSOR SUB-ASSEMBLY REAR LH (4WD DRIVE TYPE)
  - (a) Disconnect the connector.

## INSTALLATION

- 1. INSTALL HEIGHT CONTROL SENSOR SUB-ASSEMBLY FRONT LH
  - (a) Install the height control sensor FR LH with the 2 nuts.

Torque: 7.8 N\*m (80 kgf\*cm, 69 in.\*lbf)

- (b) Install the height control sensor onto the lower arm with the torx nut.
  - Torque: 5.4 N\*m (55 kgf\*cm, 48 in.\*lbf)
- (c) Connect the connector.
- 2. INSTALL FRONT WHEELS Torque: 103 N\*m (1,050 kgf\*cm, 76 ft.\*lbf)
- 3. ADJUST VEHICLE HEIGHT
- 4. INSTALL HEIGHT CONTROL SENSOR SUB-ASSEMBLY REAR LH (2WD DRIVE TYPE)
  - (a) Install the height control sensor RR LH with the "torx" nut and the 2 nuts.
    - Torque: 7.8 N\*m (80 kgf\*cm, 69 in.\*lbf) (Nut) 5.4 N\*m (55 kgf\*cm, 48 in.\*lbf) ("Torx ")
- 5. INSTALL HEIGHT CONTROL SENSOR SUB-ASSEMBLY REAR LH (4WD DRIVE TYPE)
  - (a) Install the height control sensor RR LH with the "torx" nut and the 2 bolts.
    - Torque: 7.8 N\*m (80 kgf\*cm, 69 in.\*lbf) (Bolt) 5.4 N\*m (55 kgf\*cm, 48 in.\*lbf) ("Torx" nut)
- 6. ADJUST VEHICLE HEIGHT