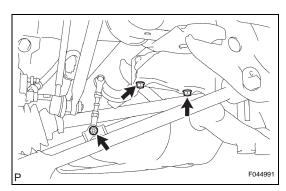

## HINT:

Before replacement, press the height control OFF switch to stop the vehicle height control operation. **NOTICE:** 

- JIICE: Refore replacement u
- Before replacement, press the height control OFF switch to stop the vehicle height control operation.
- The height control sensor RR RH and height control valve No.2 have the same shape connectors, therefore they might be wrongly connected. When installing them, connect the connector with the distinction mark (white tape) on the wire harness to the height control sensor RR RH.
- 1. REMOVE FRONT WHEELS
- 2. REMOVE HEIGHT CONTROL SENSOR SUB-ASSEMBLY FRONT LH
  - (a) Disconnect the connector.
  - (b) Remove the torx nut and the height control sensor from the lower arm.
  - (c) Remove the 2 nuts and the height control sensor FR LH.
- 3. REMOVE HEIGHT CONTROL SENSOR SUB-ASSEMBLY REAR LH (2WD DRIVE TYPE)
  - (a) Disconnect the connector.
  - (b) Remove the torx nut, the 2 nuts and the height control sensor RR LH from the vehicle.
- 4. REMOVE HEIGHT CONTROL SENSOR SUB-ASSEMBLY REAR LH (4WD DRIVE TYPE)
  - (a) Disconnect the connector.

SC

(b) Remove the torx nut, the 2 nuts and the height control sensor RR LH from the vehicle.

## INSTALLATION

- 1. INSTALL HEIGHT CONTROL SENSOR SUB-ASSEMBLY FRONT LH
  - (a) Install the height control sensor FR LH with the 2 nuts.

Torque: 7.8 N\*m (80 kgf\*cm, 69 in.\*lbf)

- (b) Install the height control sensor onto the lower arm with the torx nut.
  - Torque: 5.4 N\*m (55 kgf\*cm, 48 in.\*lbf)
- (c) Connect the connector.
- 2. INSTALL FRONT WHEELS Torque: 103 N\*m (1,050 kgf\*cm, 76 ft.\*lbf)
- 3. ADJUST VEHICLE HEIGHT
- 4. INSTALL HEIGHT CONTROL SENSOR SUB-ASSEMBLY REAR LH (2WD DRIVE TYPE)
  - (a) Install the height control sensor RR LH with the "torx" nut and the 2 nuts.
    - Torque: 7.8 N\*m (80 kgf\*cm, 69 in.\*lbf) (Nut) 5.4 N\*m (55 kgf\*cm, 48 in.\*lbf) ("Torx ")
- 5. INSTALL HEIGHT CONTROL SENSOR SUB-ASSEMBLY REAR LH (4WD DRIVE TYPE)
  - (a) Install the height control sensor RR LH with the "torx" nut and the 2 bolts.
    - Torque: 7.8 N\*m (80 kgf\*cm, 69 in.\*lbf) (Bolt) 5.4 N\*m (55 kgf\*cm, 48 in.\*lbf) ("Torx" nut)
- 6. ADJUST VEHICLE HEIGHT