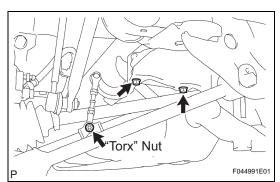

## HINT:

Before replacement, press the height control OFF switch to stop the vehicle height control operation. **NOTICE:** 

- JIICE: Refore replacement u
- Before replacement, press the height control OFF switch to stop the vehicle height control operation.
- The height control sensor RR RH and height control valve No.2 have the same shape connectors, therefore they might be wrongly connected. When installing them, connect the connector with the distinction mark (white tape) on the wire harness to the height control sensor RR RH.
- 1. REMOVE FRONT WHEELS
- 2. REMOVE HEIGHT CONTROL SENSOR SUB-ASSEMBLY FRONT LH
  - (a) Disconnect the connector.
  - (b) Remove the torx nut and the height control sensor from the lower arm.
  - (c) Remove the 2 nuts and the height control sensor FR LH.
- 3. REMOVE HEIGHT CONTROL SENSOR SUB-ASSEMBLY REAR LH (2WD DRIVE TYPE)
  - (a) Disconnect the connector.
  - (b) Remove the torx nut, the 2 nuts and the height control sensor RR LH from the vehicle.
- 4. REMOVE HEIGHT CONTROL SENSOR SUB-ASSEMBLY REAR LH (4WD DRIVE TYPE)
  - (a) Disconnect the connector.

SC

(b) Remove the torx nut, the 2 nuts and the height control sensor RR LH from the vehicle.