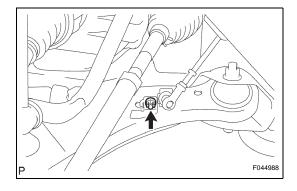

## HINT:

Before replacement, press the height control OFF switch to stop the vehicle height control operation. **NOTICE:** 

- JIICE: Refore replacement u
- Before replacement, press the height control OFF switch to stop the vehicle height control operation.
- The height control sensor RR RH and height control valve No.2 have the same shape connectors, therefore they might be wrongly connected. When installing them, connect the connector with the distinction mark (white tape) on the wire harness to the height control sensor RR RH.
- 1. REMOVE FRONT WHEELS
- 2. REMOVE HEIGHT CONTROL SENSOR SUB-ASSEMBLY FRONT LH
  - (a) Disconnect the connector.
  - (b) Remove the torx nut and the height control sensor from the lower arm.
  - (c) Remove the 2 nuts and the height control sensor FR LH.
- 3. REMOVE HEIGHT CONTROL SENSOR SUB-ASSEMBLY REAR LH (2WD DRIVE TYPE)
  - (a) Disconnect the connector.
  - (b) Remove the torx nut, the 2 nuts and the height control sensor RR LH from the vehicle.
- 4. REMOVE HEIGHT CONTROL SENSOR SUB-ASSEMBLY REAR LH (4WD DRIVE TYPE)
  - (a) Disconnect the connector.