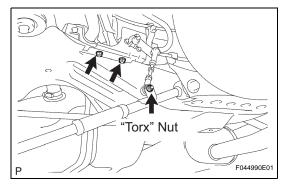

## HINT:

Before replacement, press the height control OFF switch to stop the vehicle height control operation. **NOTICE:** 

- JIICE: Refore replacement u
- Before replacement, press the height control OFF switch to stop the vehicle height control operation.
- The height control sensor RR RH and height control valve No.2 have the same shape connectors, therefore they might be wrongly connected. When installing them, connect the connector with the distinction mark (white tape) on the wire harness to the height control sensor RR RH.
- 1. REMOVE FRONT WHEELS
- 2. REMOVE HEIGHT CONTROL SENSOR SUB-ASSEMBLY FRONT LH
  - (a) Disconnect the connector.
  - (b) Remove the torx nut and the height control sensor from the lower arm.
  - (c) Remove the 2 nuts and the height control sensor FR LH.
- 3. REMOVE HEIGHT CONTROL SENSOR SUB-ASSEMBLY REAR LH (2WD DRIVE TYPE)
  - (a) Disconnect the connector.
  - (b) Remove the torx nut, the 2 nuts and the height control sensor RR LH from the vehicle.
- 4. REMOVE HEIGHT CONTROL SENSOR SUB-ASSEMBLY REAR LH (4WD DRIVE TYPE)
  - (a) Disconnect the connector.