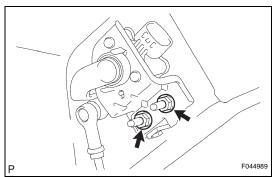

## HINT:

Before replacement, press the height control OFF switch to stop the vehicle height control operation. **NOTICE:** 

- JIICE: Refore replacement u
- Before replacement, press the height control OFF switch to stop the vehicle height control operation.
- The height control sensor RR RH and height control valve No.2 have the same shape connectors, therefore they might be wrongly connected. When installing them, connect the connector with the distinction mark (white tape) on the wire harness to the height control sensor RR RH.
- 1. REMOVE FRONT WHEELS
- 2. REMOVE HEIGHT CONTROL SENSOR SUB-ASSEMBLY FRONT LH
  - (a) Disconnect the connector.
  - (b) Remove the torx nut and the height control sensor from the lower arm.
  - (c) Remove the 2 nuts and the height control sensor FR LH.
- 3. REMOVE HEIGHT CONTROL SENSOR SUB-ASSEMBLY REAR LH (2WD DRIVE TYPE)
  - (a) Disconnect the connector.
  - (b) Remove the torx nut, the 2 nuts and the height control sensor RR LH from the vehicle.
- 4. REMOVE HEIGHT CONTROL SENSOR SUB-ASSEMBLY REAR LH (4WD DRIVE TYPE)
  - (a) Disconnect the connector.