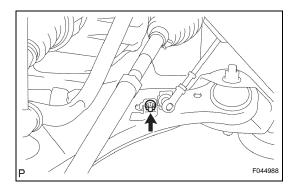

## HINT:

Before replacement, press the height control OFF switch to stop the vehicle height control operation. **NOTICE:** 

- JIICE: Refore replacement u
- Before replacement, press the height control OFF switch to stop the vehicle height control operation.
- The height control sensor RR RH and height control valve No.2 have the same shape connectors, therefore they might be wrongly connected. When installing them, connect the connector with the distinction mark (white tape) on the wire harness to the height control sensor RR RH.
- 1. REMOVE FRONT WHEELS
- 2. REMOVE HEIGHT CONTROL SENSOR SUB-ASSEMBLY FRONT LH
  - (a) Disconnect the connector.
  - (b) Remove the torx nut and the height control sensor from the lower arm.
  - (c) Remove the 2 nuts and the height control sensor FR LH.
- 3. REMOVE HEIGHT CONTROL SENSOR SUB-ASSEMBLY REAR LH (2WD DRIVE TYPE)
  - (a) Disconnect the connector.
  - (b) Remove the torx nut, the 2 nuts and the height control sensor RR LH from the vehicle.
- 4. REMOVE HEIGHT CONTROL SENSOR SUB-ASSEMBLY REAR LH (4WD DRIVE TYPE)
  - (a) Disconnect the connector.

SC

(b) Remove the torx nut, the 2 nuts and the height control sensor RR LH from the vehicle.