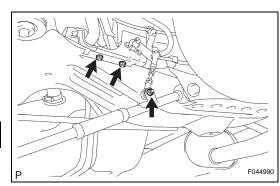

## HINT:

Before replacement, press the height control OFF switch to stop the vehicle height control operation. **NOTICE:** 

- JIICE: Refore replacement u
- Before replacement, press the height control OFF switch to stop the vehicle height control operation.
- The height control sensor RR RH and height control valve No.2 have the same shape connectors, therefore they might be wrongly connected. When installing them, connect the connector with the distinction mark (white tape) on the wire harness to the height control sensor RR RH.
- 1. REMOVE FRONT WHEELS
- 2. REMOVE HEIGHT CONTROL SENSOR SUB-ASSEMBLY FRONT LH
  - (a) Disconnect the connector.
  - (b) Remove the torx nut and the height control sensor from the lower arm.
  - (c) Remove the 2 nuts and the height control sensor FR LH.
- 3. REMOVE HEIGHT CONTROL SENSOR SUB-ASSEMBLY REAR LH (2WD DRIVE TYPE)
  - (a) Disconnect the connector.
  - (b) Remove the torx nut, the 2 nuts and the height control sensor RR LH from the vehicle.
- 4. REMOVE HEIGHT CONTROL SENSOR SUB-ASSEMBLY REAR LH (4WD DRIVE TYPE)
  - (a) Disconnect the connector.

SC

(b) Remove the torx nut, the 2 nuts and the height control sensor RR LH from the vehicle.

## INSTALLATION

- 1. INSTALL HEIGHT CONTROL SENSOR SUB-ASSEMBLY FRONT LH
  - (a) Install the height control sensor FR LH with the 2 nuts.

Torque: 7.8 N\*m (80 kgf\*cm, 69 in.\*lbf)

- (b) Install the height control sensor onto the lower arm with the torx nut.
  - Torque: 5.4 N\*m (55 kgf\*cm, 48 in.\*lbf)
- (c) Connect the connector.
- 2. INSTALL FRONT WHEELS Torque: 103 N\*m (1,050 kgf\*cm, 76 ft.\*lbf)
- 3. ADJUST VEHICLE HEIGHT
- 4. INSTALL HEIGHT CONTROL SENSOR SUB-ASSEMBLY REAR LH (2WD DRIVE TYPE)
  - (a) Install the height control sensor RR LH with the "torx" nut and the 2 nuts.
    - Torque: 7.8 N\*m (80 kgf\*cm, 69 in.\*lbf) (Nut) 5.4 N\*m (55 kgf\*cm, 48 in.\*lbf) ("Torx ")
- 5. INSTALL HEIGHT CONTROL SENSOR SUB-ASSEMBLY REAR LH (4WD DRIVE TYPE)
  - (a) Install the height control sensor RR LH with the "torx" nut and the 2 bolts.
    - Torque: 7.8 N\*m (80 kgf\*cm, 69 in.\*lbf) (Bolt) 5.4 N\*m (55 kgf\*cm, 48 in.\*lbf) ("Torx" nut)
- 6. ADJUST VEHICLE HEIGHT