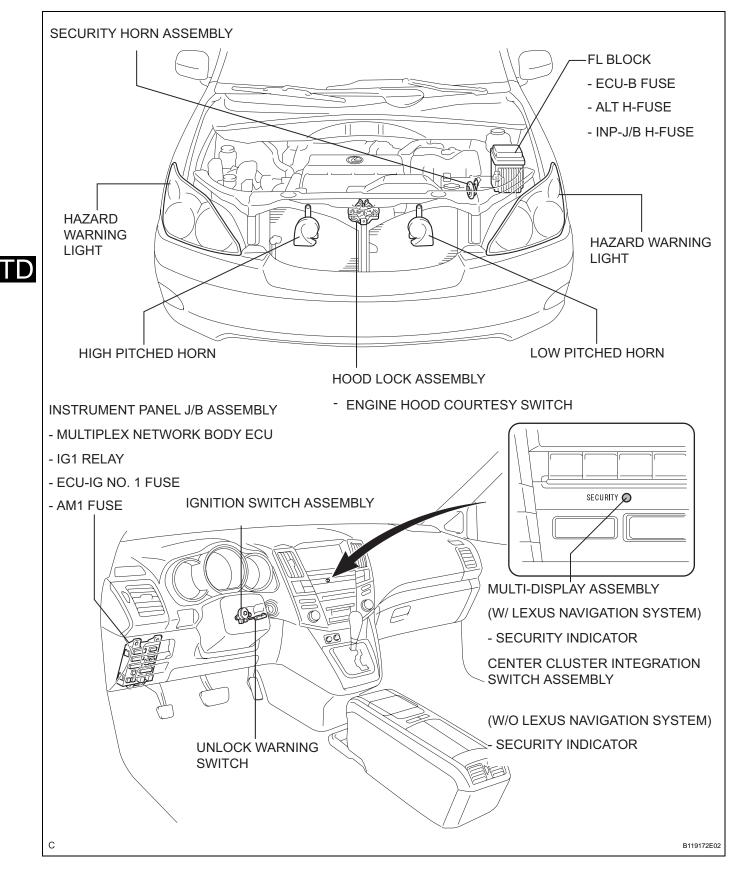

## PRECAUTION

## 1. GENERAL PRECAUTION

- (a) While using the battery during inspection, do not bring the positive and negative tester probes too close to each other as a short circuit may occur.
- 2. PRECAUTION FOR DISCONNECTING THE BATTERY CABLE

NOTICE:

When disconnecting the negative (-) battery terminal, initialize the following systems after the terminal is reconnected.

| System Name                                   | See Procedure |
|-----------------------------------------------|---------------|
| Lighting System (Adapt Front-Lighting System) | LI-17         |
| Sliding Roof System                           | RF-4<br>RF-22 |
| Power Window Control System                   | WS-12         |
| Power Back Door System                        | ED-33         |

## PARTS LOCATION