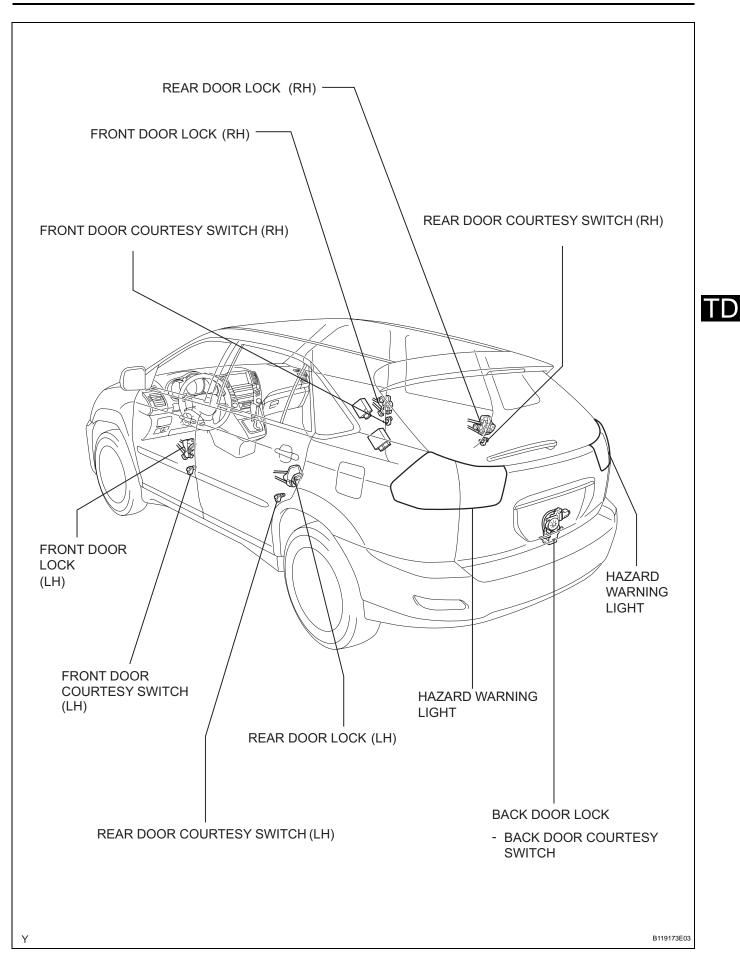

## PRECAUTION

## 1. GENERAL PRECAUTION

- (a) While using the battery during inspection, do not bring the positive and negative tester probes too close to each other as a short circuit may occur.
- 2. PRECAUTION FOR DISCONNECTING THE BATTERY CABLE

NOTICE:

When disconnecting the negative (-) battery terminal, initialize the following systems after the terminal is reconnected.

| System Name                                   | See Procedure |
|-----------------------------------------------|---------------|
| Lighting System (Adapt Front-Lighting System) | LI-17         |
| Sliding Roof System                           | RF-4<br>RF-22 |
| Power Window Control System                   | WS-12         |
| Power Back Door System                        | ED-33         |

## PARTS LOCATION