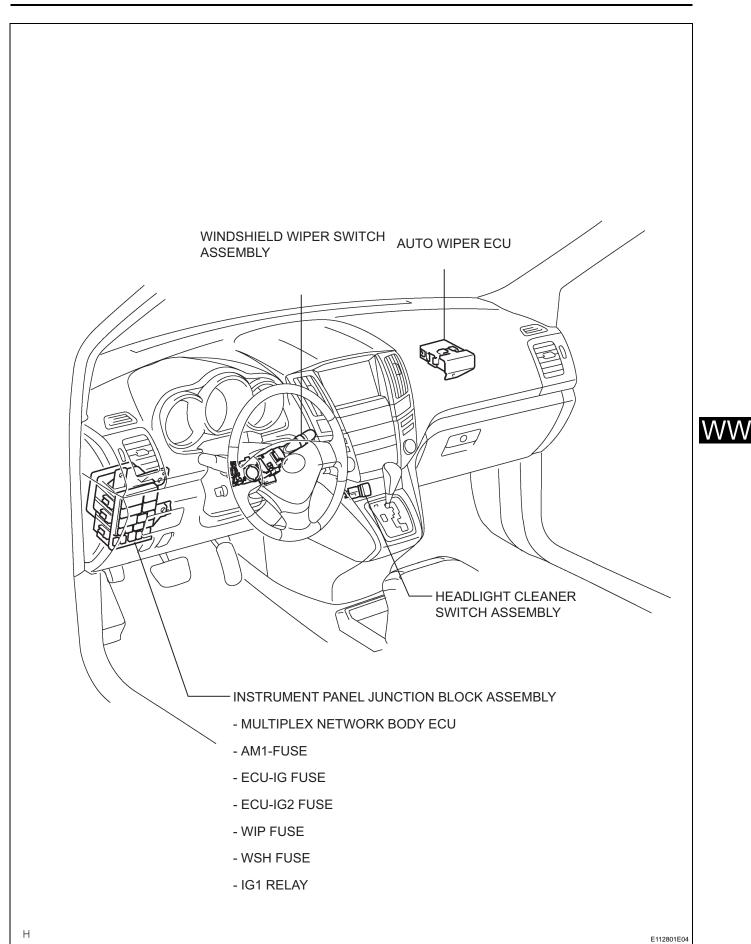

| See procedure  |
|--------------------------------------------------|----------------|
| Lighting System (Adaptive Front-Lighting System) | LI-17          |
| Sliding Roof Control System                      | RF-4 and RF-22 |
| Power Window Control System                      | WS-12          |
| Power Back Door System                           | ED-33          |

## 2. PRECAUTION OF WASHER NOZZLE ADJUSTMENT

- (a) Do not clean or adjust the washer nozzle with a safety pin, etc. because;
  - (1) the washer nozzle tip is made of resin and could be damaged.
  - (2) adjustment is not necessary because the washer nozzle is spray type.
- (b) In case the washer nozzle is clogged with wax, etc., remove it and clean the nozzle hole with a soft resin brush, etc.



WW

## PARTS LOCATION