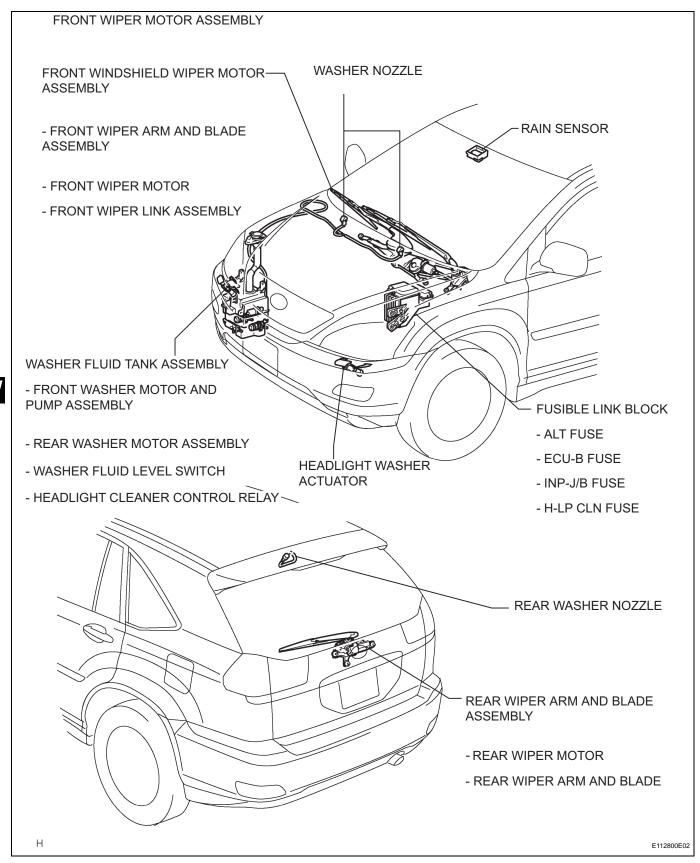

| See procedure  |
|--------------------------------------------------|----------------|
| Lighting System (Adaptive Front-Lighting System) | LI-17          |
| Sliding Roof Control System                      | RF-4 and RF-22 |
| Power Window Control System                      | WS-12          |
| Power Back Door System                           | ED-33          |

## 2. PRECAUTION OF WASHER NOZZLE ADJUSTMENT

- (a) Do not clean or adjust the washer nozzle with a safety pin, etc. because;
  - (1) the washer nozzle tip is made of resin and could be damaged.
  - (2) adjustment is not necessary because the washer nozzle is spray type.
- (b) In case the washer nozzle is clogged with wax, etc., remove it and clean the nozzle hole with a soft resin brush, etc.



WW

## PARTS LOCATION