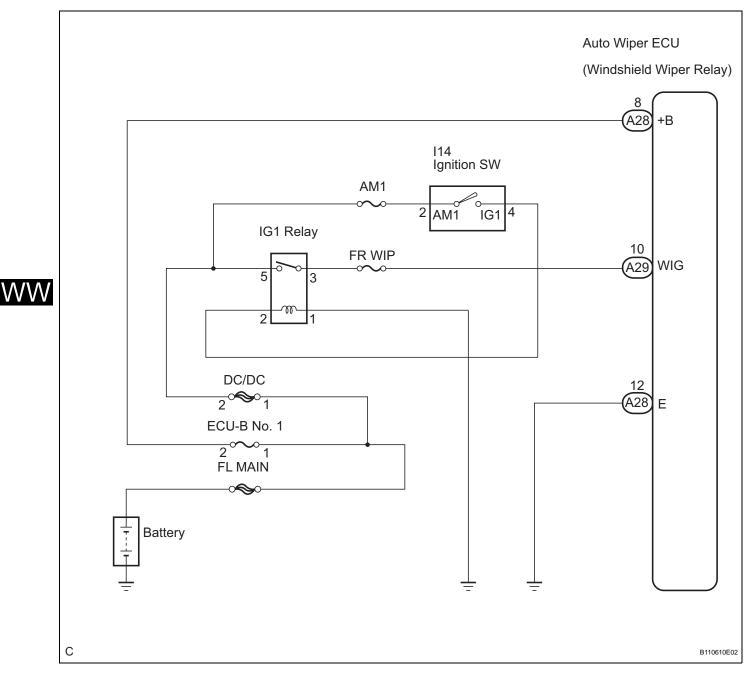

## **Power Source Circuit**

## DESCRIPTION

This circuit provides power to operate the windshield wiper relay assembly.

## WIRING DIAGRAM

|   | 1 | INSPECT FUSE |                                                                                                        |
|---|---|--------------|--------------------------------------------------------------------------------------------------------|
| - |   | (;           | Inspect the AM1, FR WIP, ECU-B and INP-J/B fuses.<br>(1) Measure the resistance between each terminal. |