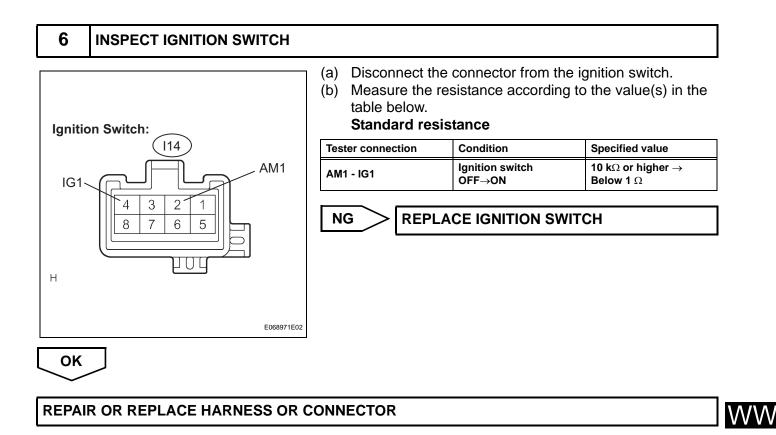

## WIRING DIAGRAM

|   | 1 | INSPECT FUSE |                                                                                                        |
|---|---|--------------|--------------------------------------------------------------------------------------------------------|
| - |   | (;           | Inspect the AM1, FR WIP, ECU-B and INP-J/B fuses.<br>(1) Measure the resistance between each terminal. |

(1) Measure the resistance between each terminal
Standard resistance:
Below 1 Ω

CHECK FOR SHORT IN ALL HARNESS AND COMPONENTS CONNECTED FAILURE FUSE

PROCEED TO NEXT CIRCUIT INSPECTION SHOWN ON PROBLEM SYMPTOMS TABLE