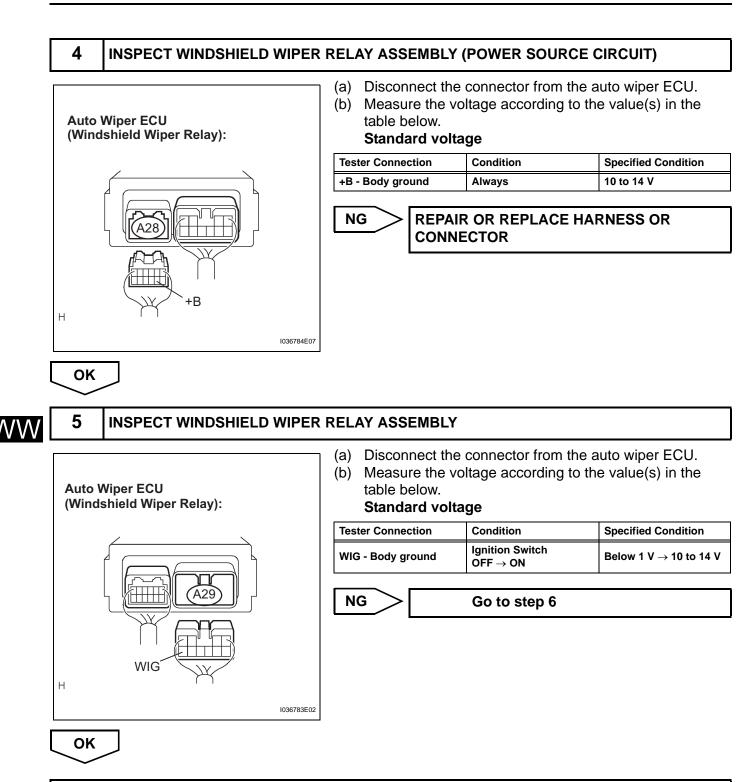

## WIRING DIAGRAM

|   | 1 | INSPECT FUSE |                                                                                                        |
|---|---|--------------|--------------------------------------------------------------------------------------------------------|
| - |   | (;           | Inspect the AM1, FR WIP, ECU-B and INP-J/B fuses.<br>(1) Measure the resistance between each terminal. |

(1) Measure the resistance between each terminal
Standard resistance:
Below 1 Ω

CHECK FOR SHORT IN ALL HARNESS AND COMPONENTS CONNECTED FAILURE FUSE

PROCEED TO NEXT CIRCUIT INSPECTION SHOWN ON PROBLEM SYMPTOMS TABLE