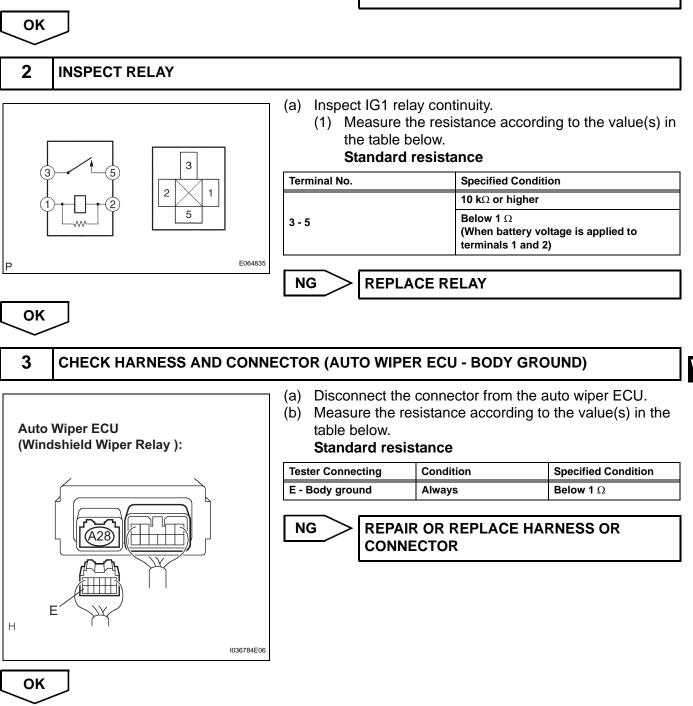

## WIRING DIAGRAM

|   | 1 | INSPECT FUSE |                                                                                                        |
|---|---|--------------|--------------------------------------------------------------------------------------------------------|
| - |   | (;           | Inspect the AM1, FR WIP, ECU-B and INP-J/B fuses.<br>(1) Measure the resistance between each terminal. |

(1) Measure the resistance between each terminal
Standard resistance:
Below 1 Ω

CHECK FOR SHORT IN ALL HARNESS AND COMPONENTS CONNECTED FAILURE FUSE

PROCEED TO NEXT CIRCUIT INSPECTION SHOWN ON PROBLEM SYMPTOMS TABLE