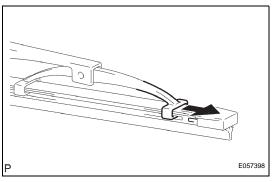

### 1. REMOVE FRONT WIPER BLADE

(a) Remove the front wiper blade from the front wiper arm.

#### 2. REMOVE FRONT WIPER RUBBER

- (a) Remove the front wiper rubber from the front wiper blade.
- (b) Remove the wiper rubber from the 2 wiper rubber backing plates.