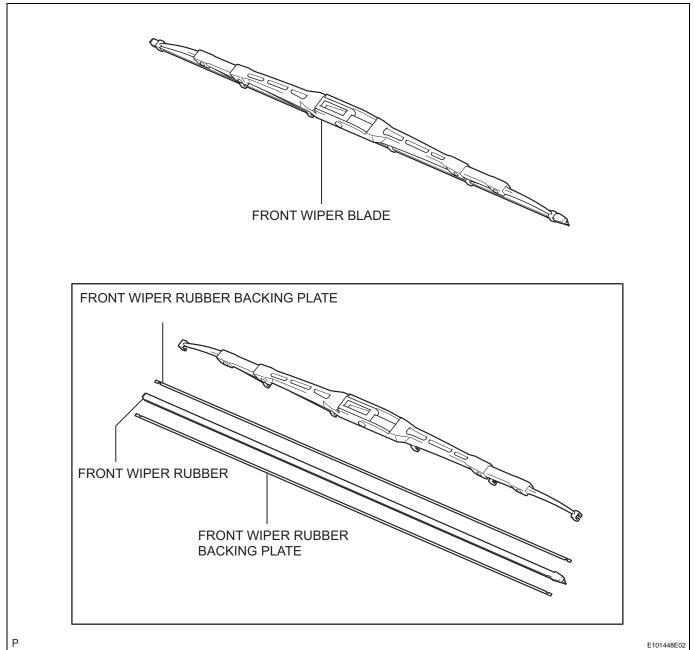

# **FRONT WIPER RUBBER**

# **COMPONENTS**

#### 2. REMOVE FRONT WIPER RUBBER

- (a) Remove the front wiper rubber from the front wiper blade.
- (b) Remove the wiper rubber from the 2 wiper rubber backing plates.

## 1. INSTALL FRONT WIPER RUBBER

(a) Install the wiper rubber to the 2 wiper rubber backing plates.