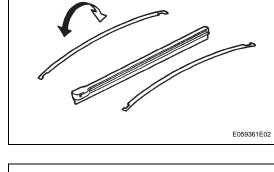

## 1. INSTALL FRONT WIPER RUBBER

(a) Install the wiper rubber to the 2 wiper rubber backing plates.

### NOTICE:

Be sure to install the wiper rubber backing plates in the correct direction.

Curve

(b) Install the wiper rubber so that the head part (longer side) of the wiper rubber faces the arm axle side.NOTICE: