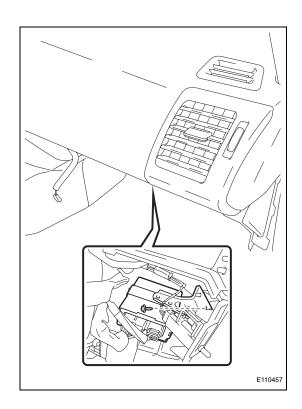

## **REMOVAL**

1. DISCONNECT CABLE FROM NEGATIVE BATTERY TERMINAL

(See page RS-1)

- 2. REMOVE FRONT DOOR SCUFF PLATE RH (See page IR-6)
- 3. REMOVE COWL SIDE TRIM SUB-ASSEMBLY RH (See page IP-13)
- 4. REMOVE NO.2 INSTRUMENT PANEL UNDER COVER SUB-ASSEMBLY (See page IP-13)
- 5. REMOVE GLOVE COMPARTMENT DOOR ASSEMBLY (See page IP-13)
- 6. REMOVE WIPER ECU
  - (a) Disconnect the connector.
  - (b) Remove the screw and the wiper ECU.