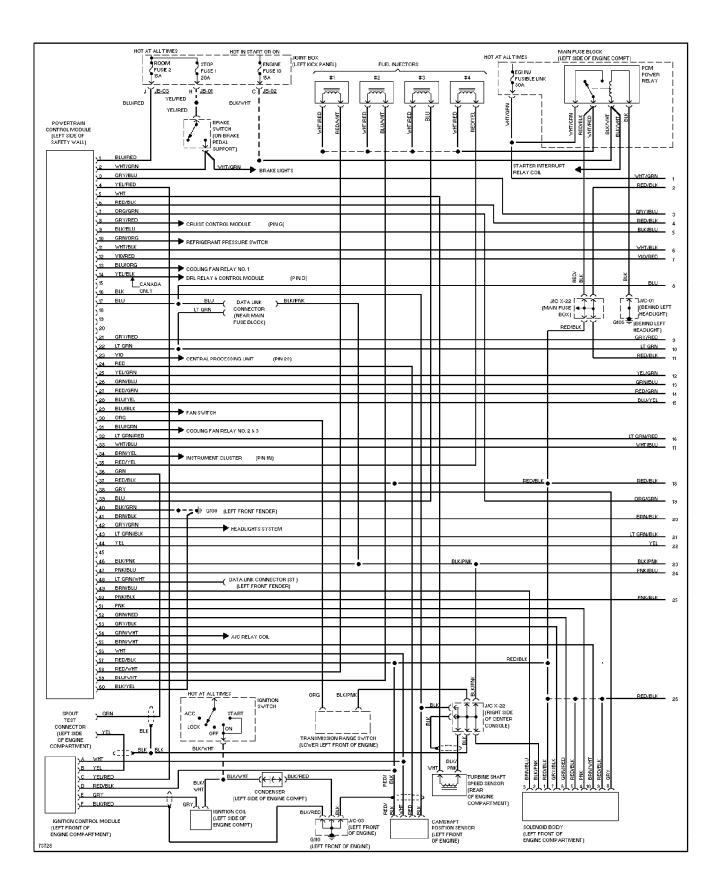

#### SYSTEM WIRING DIAGRAMS 2.0L, Engine Performance Circuits, A/T (1 of 2) 1995 Mazda 626