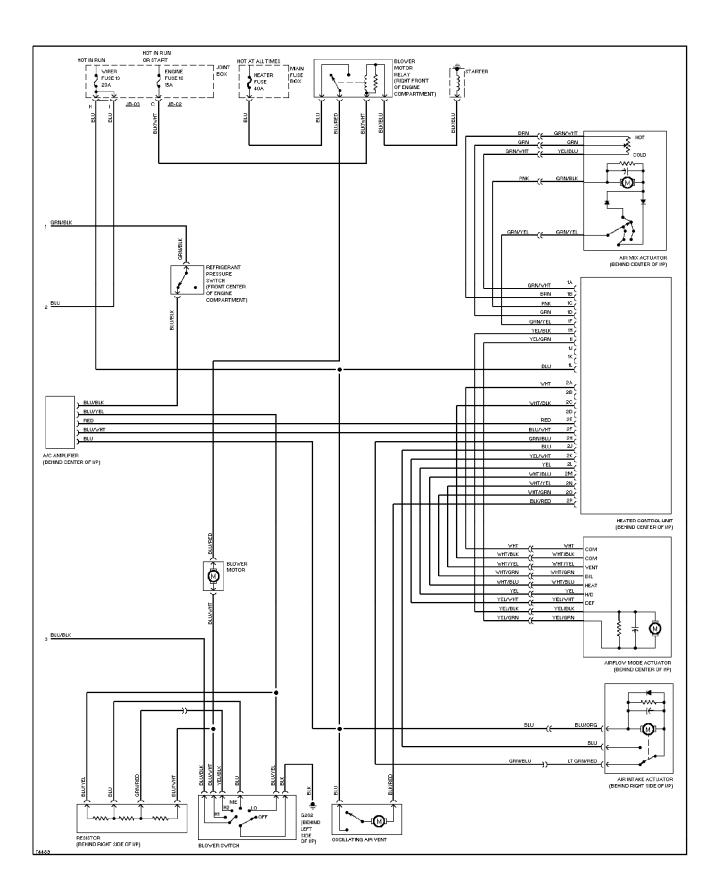

LK (LEFT SIDE OF ENGINE) • RED GRN/BLU CLUTCH PEDAL SWITCH (ON CLUTCH PEDAL SUPPORT) 9 BLU/RED 10 PNK/GRN BLK 11 . YEL 12 BLK/BLU 13 J/C-01 (BEHIND LEFT HEADLIGHT) RED/BLK 14 VIO/RED 15 WHT/BLU 16 \_ BLU/WHT 17 GRY/RED 18 WHIT/BLK 19 (PIN J) RED/BLK 20 BLK/RED 21 ć BUK/RED BLK/BLU YEL/BLU BLU/RED PNK/GRM YEL/BLU YEL/BLU RED/BLK BN/BLI ED ş ş Ţ ş Ę الهمررا percel MASS AIR FLOW SENSOR (LEFT REAR OF ENGINE COMPT) HEATED OXYGEN SENSOR (LOWER RIGHT SIDE THROTTLE POSITION SENSOR (CENTER REAR OF ENGINE) INTAKE AIR TEMPERATURE SENSOR ENGINE COOLANT TEMPERATURE SENSOR EGR VALVE BLK/RED POSITION SENSOR (CENTER REAR OF ENGINE COMPT) OF ENGINE, ON EXHAUST PIPE) (LEFT SIDE OF ENGINE) G112 (LEFT SIDE OF ENGINE) (LEFT SIDE OF ENGINE)

### SYSTEM WIRING DIAGRAMS 2.0L, A/C Circuit (2 of 2) 1995 Mazda 626



## SYSTEM WIRING DIAGRAMS Heater Circuit 1995 Mazda 626



### SYSTEM WIRING DIAGRAMS 2.5L, A/C Circuit (1 of 2) 1995 Mazda 626



### SYSTEM WIRING DIAGRAMS 2.5L, A/C Circuit (2 of 2) 1995 Mazda 626



## SYSTEM WIRING DIAGRAMS Heater Circuit 1995 Mazda 626



#### SYSTEM WIRING DIAGRAMS Anti-lock Brake Circuits 1995 Mazda 626



### SYSTEM WIRING DIAGRAMS Anti-theft Circuit 1995 Mazda 626



#### SYSTEM WIRING DIAGRAMS Body Computer Circuits 1995 Mazda 626



#### SYSTEM WIRING DIAGRAMS 2.0L, Computer Data Lines, A/T 1995 Mazda 626



### SYSTEM WIRING DIAGRAMS 2.0L, Computer Data Lines, M/T 1995 Mazda 626

HOT IN RUN OR START JOINT BOX METER (LEFT SIDE FUSE 8 OF DASH) 15A зк BLK/ YEL BLK/YEL 2G INSTRUMENT CLUSTER CRUISE CHECK AIR. é ۴ ENG പപ SET BAG IND IND. IND BLK/ 2K ЗF 1A YEL WHT/