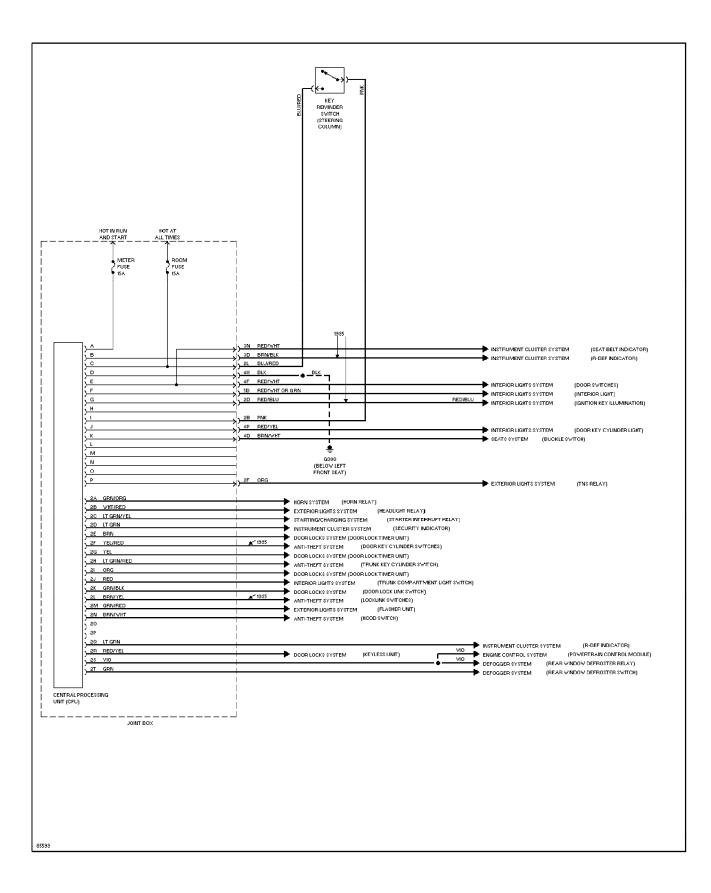

TION SENSOR (CENTER REAR OF ENGINE) INTAKE AIR TEMPERATURE SENSOR ENGINE COOLANT TEMPERATURE SENSOR EGR VALVE BLK/RED POSITION SENSOR (CENTER REAR OF ENGINE COMPT) OF ENGINE, ON EXHAUST PIPE) (LEFT SIDE OF ENGINE) G112 (LEFT SIDE OF ENGINE) (LEFT SIDE OF ENGINE)

### SYSTEM WIRING DIAGRAMS 2.0L, A/C Circuit (2 of 2) 1995 Mazda 626



## SYSTEM WIRING DIAGRAMS Heater Circuit 1995 Mazda 626



### SYSTEM WIRING DIAGRAMS 2.5L, A/C Circuit (1 of 2) 1995 Mazda 626



### SYSTEM WIRING DIAGRAMS 2.5L, A/C Circuit (2 of 2) 1995 Mazda 626



## SYSTEM WIRING DIAGRAMS Heater Circuit 1995 Mazda 626



#### SYSTEM WIRING DIAGRAMS Anti-lock Brake Circuits 1995 Mazda 626



### SYSTEM WIRING DIAGRAMS Anti-theft Circuit 1995 Mazda 626



#### SYSTEM WIRING DIAGRAMS Body Computer Circuits 1995 Mazda 626



#### SYSTEM WIRING DIAGRAMS 2.0L, Computer Data Lines, A/T 1995 Mazda 626



### SYSTEM WIRING DIAGRAMS 2.0L, Computer Data Lines, M/T 1995 Mazda 626

HOT IN RUN OR START JOINT BOX METER (LEFT SIDE FUSE 8 OF DASH) 15A зк BLK/ YEL BLK/YEL 2G INSTRUMENT CLUSTER CRUISE CHECK AIR. é ۴ ENG പപ SET BAG IND IND. IND BLK/ 2K ЗF 1A YEL WHT/RED RED/GRN BLU POWERTRAIN 1E BLU CONTROL 1F ) LT GRN/RED MODULE (BELOW 1D wнт CENTER CONSOLE) DIAGNOSTIC 1H 1F RED/GRN LT GRN MODULE 1K RED/WHT (BEHIND LEFT SIDE OF DASH) FUEL PUMP CRUISE D WHT/RED LT GRN RELAY CONTROL LEFT SIDE UNIT OF ENGINE (BEHIND Q ORG COMPT, IN LEFT SIDE MAIN FUSE OF DASH) BLOCK) ABS CENTRAL 2B **GRN/RED** GRN/ORG 2A CONTROL PROCESSING UNIT UNIT (WITHEFT (BEHIND **GRN/BLK** 2A DETERRENT) LEFT SIDE OF DASH) (LEFT SIDE ÒF DASH, IN JOINT BOX