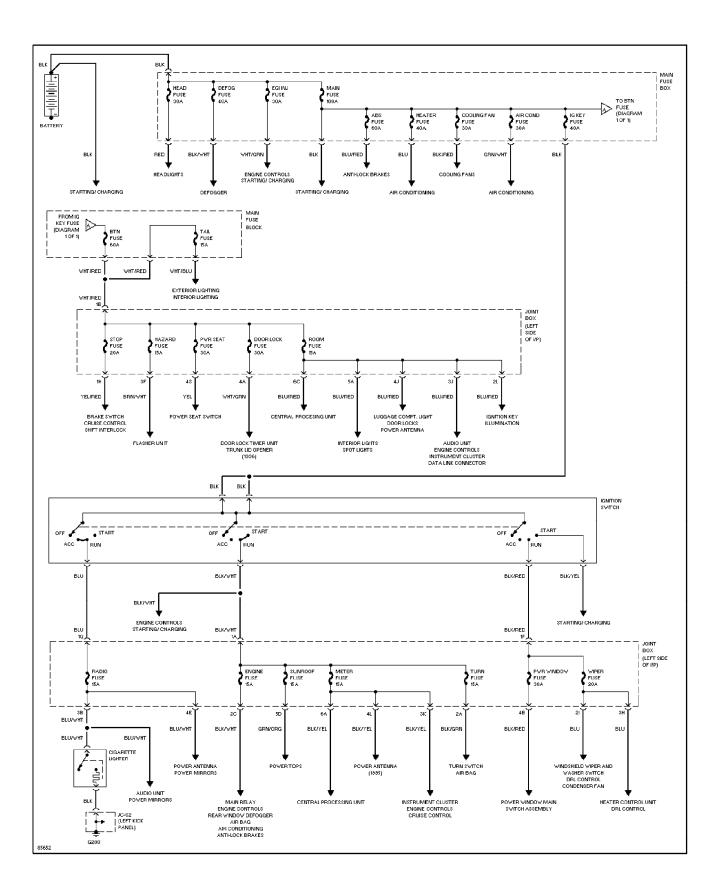

626



## SYSTEM WIRING DIAGRAMS Exterior Lamps Circuit 1995 Mazda 626



#### SYSTEM WIRING DIAGRAMS Ground Distribution Circuit 1995 Mazda 626



### SYSTEM WIRING DIAGRAMS Headlight Circuit, W/ DRL 1995 Mazda 626



## SYSTEM WIRING DIAGRAMS Headlight Circuit, W/O DRL 1995 Mazda 626



# SYSTEM WIRING DIAGRAMS Horn Circuit 1995 Mazda 626



#### SYSTEM WIRING DIAGRAMS Instrument Cluster Circuit (1 of 2) 1995 Mazda 626



#### SYSTEM WIRING DIAGRAMS Instrument Cluster Circuit (2 of 2) 1995 Mazda 626



## SYSTEM WIRING DIAGRAMS Courtesy Lamp Circuit 1995 Mazda 626



## SYSTEM WIRING DIAGRAMS Instrument Illumination Circuit 1995 Mazda 626



### SYSTEM WIRING DIAGRAMS **Power Antenna Circuit** 1995 Mazda 626



83840

### SYSTEM WIRING DIAGRAMS Power Distribution Circuit 1995 Mazda 626



### SYSTEM WIRING DIAGRAMS Door Lock Circuit 1995 Mazda 626



# SYSTEM WIRING DIAGRAMS Keyless Entry Circuit 1995 Mazda 626



### SYSTEM WIRING DIAGRAMS Power Mirror Circuit 1995 Mazda 626



#### SYSTEM WIRING DIAGRAMS Warning System Circuits 1995 Mazda 626



## SYSTEM WIRING DIAGRAMS Wiper/Washer Circuit 1995 Mazda 626



#### SYSTEM WIRING DIAGRAMS Power Window Circuit 1995 Mazda 626



## SYSTEM WIRING DIAGRAMS Radio Circuits 1995 Mazda 626



#### SYSTEM WIRING DIAGRAMS Shift Interlock Circuit 1995 Mazda 626



#### SYSTEM WIRING DIAGRAMS 2.0L, Starting Circuit, A/T 1995 Mazda 626



# SYSTEM WIRING DIAGRAMS 2.0L, Starting Circuit, M/T



1995 Mazda 626

#### SYSTEM WIRING DIAGRAMS 2.0L, Starting/Charging Circuit, A/T 1995 Mazda 626



#### SYSTEM WIRING DIAGRAMS 2.0L, Starting/C