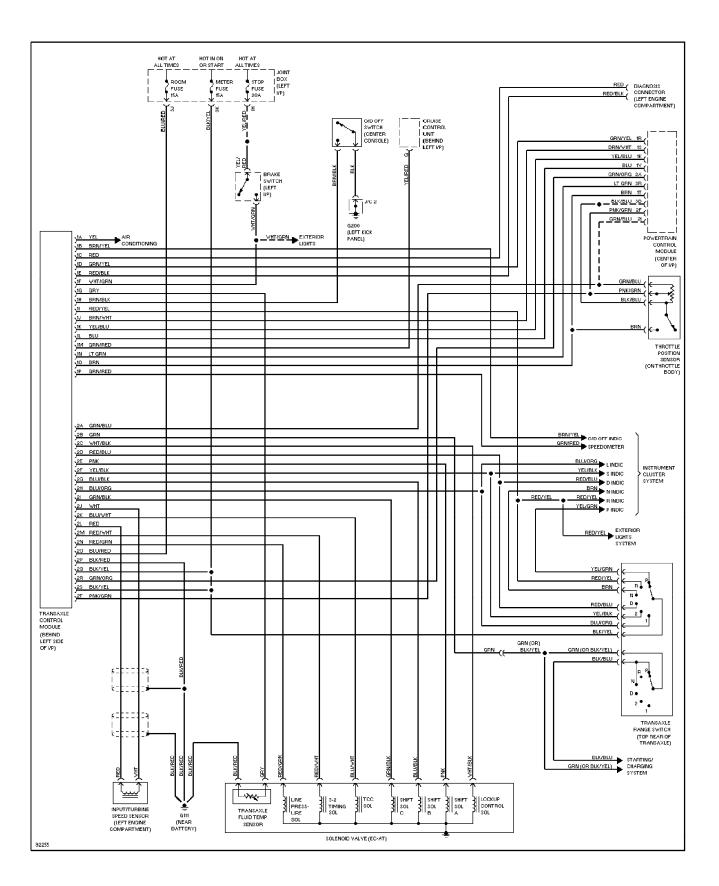

RAMS 2.0L, Starting/Charging Circuit, A/T 1995 Mazda 626



#### SYSTEM WIRING DIAGRAMS 2.0L, Starting/Charging Circuit, M/T 1995 Mazda 626



# SYSTEM WIRING DIAGRAMS Charging Circuit 1995 Mazda 626



#### SYSTEM WIRING DIAGRAMS 2.5L, Starting Circuit, A/T 1995 Mazda 626



#### SYSTEM WIRING DIAGRAMS 2.5L, Starting Circuit, M/T 1995 Mazda 626



#### SYSTEM WIRING DIAGRAMS 2.5L, Starting/Charging Circuit, A/T 1995 Mazda 626

--



#### SYSTEM WIRING DIAGRAMS 2.5L, Starting/Charging Circuit, M/T 1995 Mazda 626



# SYSTEM WIRING DIAGRAMS Charging Circuit 1995 Mazda 626



## SYSTEM WIRING DIAGRAMS Supplemental Restraint Circuit 1995 Mazda 626



#### SYSTEM WIRING DIAGRAMS 2.0L, Transmission Circuit 1995 Mazda 626



#### SYSTEM WIRING DIAGRAMS 2.5L, Transmission Circuit 1995 Mazda 626