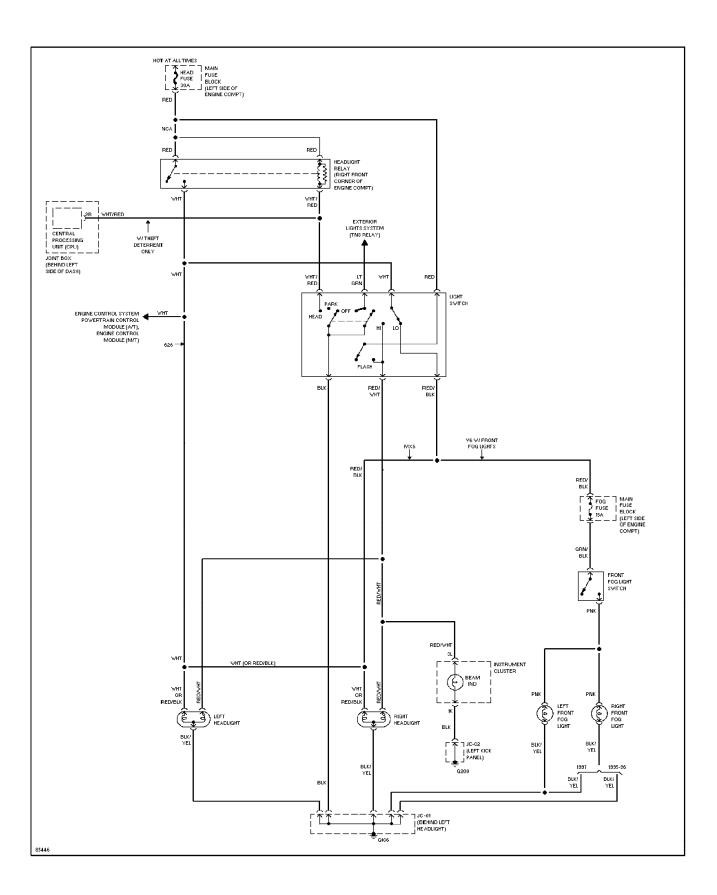

Circuits, A/T (1 of 2) 1995 Mazda 626



#### SYSTEM WIRING DIAGRAMS 2.0L, Engine Performance Circuits, A/T (2 of 2) 1995 Mazda 626



## SYSTEM WIRING DIAGRAMS Power Seat Circuits 1995 Mazda 626



### SYSTEM WIRING DIAGRAMS **Power Top/Sunroof Circuits** 1995 Mazda 626



#### SYSTEM WIRING DIAGRAMS 2.5L, Engine Performance Circuits (1 of 2) 1995 Mazda 626



#### SYSTEM WIRING DIAGRAMS 2.5L, Engine Performance Circuits (2 of 2) 1995 Mazda 626



## SYSTEM WIRING DIAGRAMS Back-up Lamps Circuit 1995 Mazda 626



## SYSTEM WIRING DIAGRAMS Exterior Lamps Circuit 1995 Mazda 626



#### SYSTEM WIRING DIAGRAMS Ground Distribution Circuit 1995 Mazda 626



### SYSTEM WIRING DIAGRAMS Headlight Circuit, W/ DRL 1995 Mazda 626



## SYSTEM WIRING DIAGRAMS Headlight Circuit, W/O DRL 1995 Mazda 626



# SYSTEM WIRING DIAGRAMS Horn Circuit 1995 Mazda 626



#### SYSTEM WIRING DIAGRAMS Instrument Cluster Circuit (1 of 2) 1995 Mazda 626



#### SYSTEM WIRING DIAGRAMS Instrument Cluster Circuit (2 of 2) 1995 Mazda 626



## SYSTEM WIRING DIAGRAMS Courtesy Lamp Circuit 1995 Mazda 626



## SYSTEM WIRING DIAGRAMS Instrument Illumination Circuit 1995 Mazda 626



### SYSTEM WIRING DIAGRAMS **Power Antenna Circuit** 1995 Mazda 626



83840

### SYSTEM WIRING DIAGRAMS Power Distribution Circuit 1995 Mazda 626



### SYSTEM WIRING DIAGRAMS Door Lock Circuit 1995 Mazda 626



# SYSTEM WIRING DIAGRAMS Keyless Entry Circuit 1995 Mazda 626



### SYSTEM WIRING DIAGRAMS Power Mirror Circuit 1995 Mazda 626



#### SYSTEM WIRING DIAGRAMS Warning System Circuits 1995 Mazda 626



## SYSTEM WIRING DIAGR