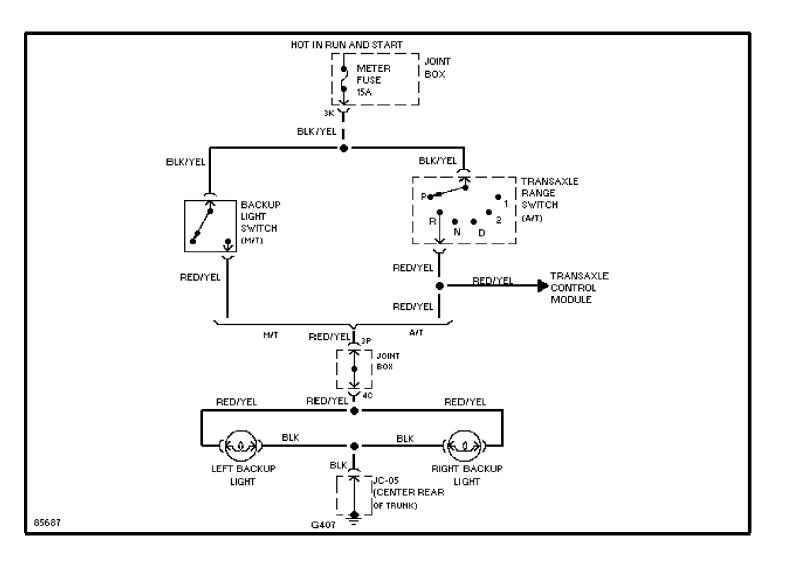

Fan Circuit 1995 Mazda 626



## SYSTEM WIRING DIAGRAMS 2.5L, Cooling Fan Circuit 1995 Mazda 626



### SYSTEM WIRING DIAGRAMS Cruise Control Circuit 1995 Mazda 626



## SYSTEM WIRING DIAGRAMS Defogger Circuit 1995 Mazda 626



#### SYSTEM WIRING DIAGRAMS 2.0L, Engine Performance Circuits, A/T (1 of 2) 1995 Mazda 626



#### SYSTEM WIRING DIAGRAMS 2.0L, Engine Performance Circuits, A/T (2 of 2) 1995 Mazda 626



## SYSTEM WIRING DIAGRAMS Power Seat Circuits 1995 Mazda 626



### SYSTEM WIRING DIAGRAMS **Power Top/Sunroof Circuits** 1995 Mazda 626



#### SYSTEM WIRING DIAGRAMS 2.5L, Engine Performance Circuits (1 of 2) 1995 Mazda 626



#### SYSTEM WIRING DIAGRAMS 2.5L, Engine Performance Circuits (2 of 2) 1995 Mazda 626



## SYSTEM WIRING DIAGRAMS Back-up Lamps Circuit 1995 Mazda 626



## SYSTEM WIRING DIAGRAMS Exterior Lamps Circuit 1995 Mazda 626



#### SYSTEM WIRING DIAGRAMS Ground Distribution Circuit 1995 Mazda 626



### SYSTEM WIRING DIAGRAMS Headlight Circuit, W/ DRL 1995 Mazda 626



## SYSTEM WIRING DIAGRAMS Headlight Circuit, W/O DRL 1995 Mazda 626



# SYSTEM WIRING DIAGRAMS Horn Circuit 1995 Mazda 626



#### SYSTEM WIRING DIAGRAMS Instrument Cluster Circuit (1 of 2) 1995 Mazda 626



#### SYSTEM WIRING DIAGRAMS Instrument Cluster Circuit (2 of 2) 1995 Mazda 626



## SYSTEM WIRING DIAGRAMS Courtesy Lamp Circuit 1995 Mazda 626



## SYSTEM WIRING DIAGRAMS Instrument Illumination Circuit 1995 Mazda 626



### SYSTEM WIRING DIAGRAMS **Power Antenna Circuit** 1995 Mazda 626



83840

### SYSTEM WIRING DIAGRAMS Power Distribution Circuit 1995 Mazda 626



###