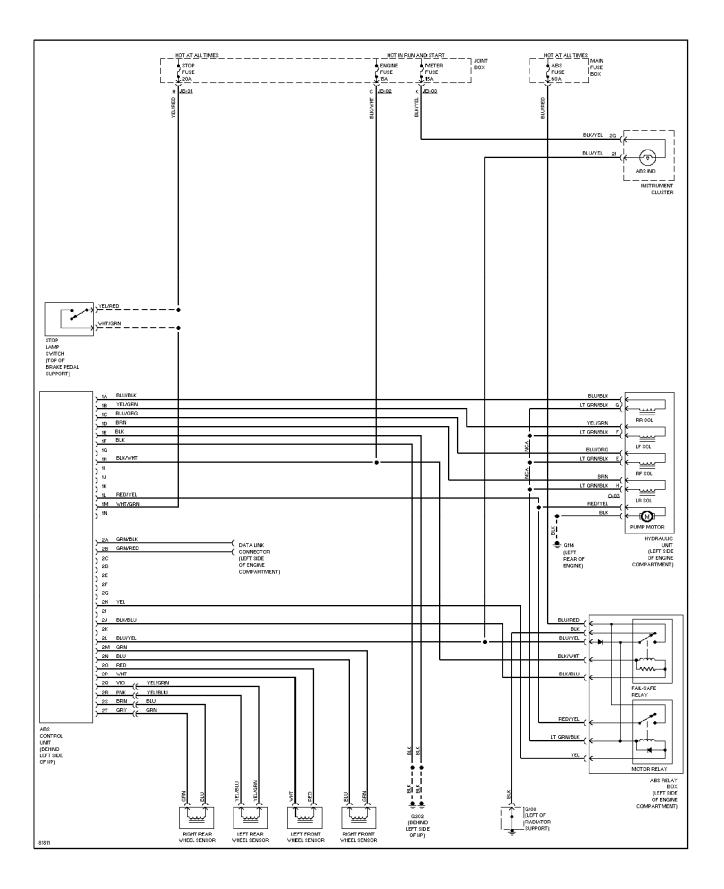

BLI ED ş ş Ţ ş Ę الهمررا percel MASS AIR FLOW SENSOR (LEFT REAR OF ENGINE COMPT) HEATED OXYGEN SENSOR (LOWER RIGHT SIDE THROTTLE POSITION SENSOR (CENTER REAR OF ENGINE) INTAKE AIR TEMPERATURE SENSOR ENGINE COOLANT TEMPERATURE SENSOR EGR VALVE BLK/RED POSITION SENSOR (CENTER REAR OF ENGINE COMPT) OF ENGINE, ON EXHAUST PIPE) (LEFT SIDE OF ENGINE) G112 (LEFT SIDE OF ENGINE) (LEFT SIDE OF ENGINE)

### SYSTEM WIRING DIAGRAMS 2.0L, A/C Circuit (2 of 2) 1995 Mazda 626



## SYSTEM WIRING DIAGRAMS Heater Circuit 1995 Mazda 626



### SYSTEM WIRING DIAGRAMS 2.5L, A/C Circuit (1 of 2) 1995 Mazda 626



### SYSTEM WIRING DIAGRAMS 2.5L, A/C Circuit (2 of 2) 1995 Mazda 626



## SYSTEM WIRING DIAGRAMS Heater Circuit 1995 Mazda 626



#### SYSTEM WIRING DIAGRAMS Anti-lock Brake Circuits 1995 Mazda 626



### SYSTEM WIRING DIAGRAMS Anti-theft Circuit 1995 Mazda 626



#### SYSTEM WIRING DIAGRAMS Body Computer Circuits 1995 Mazda 626



#### SYSTEM WIRING DIAGRAMS 2.0L, Computer Data Lines, A/T 1995 Mazda 626



### SYSTEM WIRING DIAGRAMS 2.0L, Computer Data Lines, M/T 1995 Mazda 626

HOT IN RUN OR START JOINT BOX METER (LEFT SIDE FUSE 8 OF DASH) 15A зк BLK/ YEL BLK/YEL 2G INSTRUMENT CLUSTER CRUISE CHECK AIR. é ۴ ENG പപ SET BAG IND IND. IND BLK/ 2K ЗF 1A YEL WHT/RED RED/GRN BLU POWERTRAIN 1E BLU CONTROL 1F ) LT GRN/RED MODULE (BELOW 1D wнт CENTER CONSOLE) DIAGNOSTIC 1H 1F RED/GRN LT GRN MODULE 1K RED/WHT (BEHIND LEFT SIDE OF DASH) FUEL PUMP CRUISE D WHT/RED LT GRN RELAY CONTROL LEFT SIDE UNIT OF ENGINE (BEHIND Q ORG COMPT, IN LEFT SIDE MAIN FUSE OF DASH) BLOCK) ABS CENTRAL 2B **GRN/RED** G