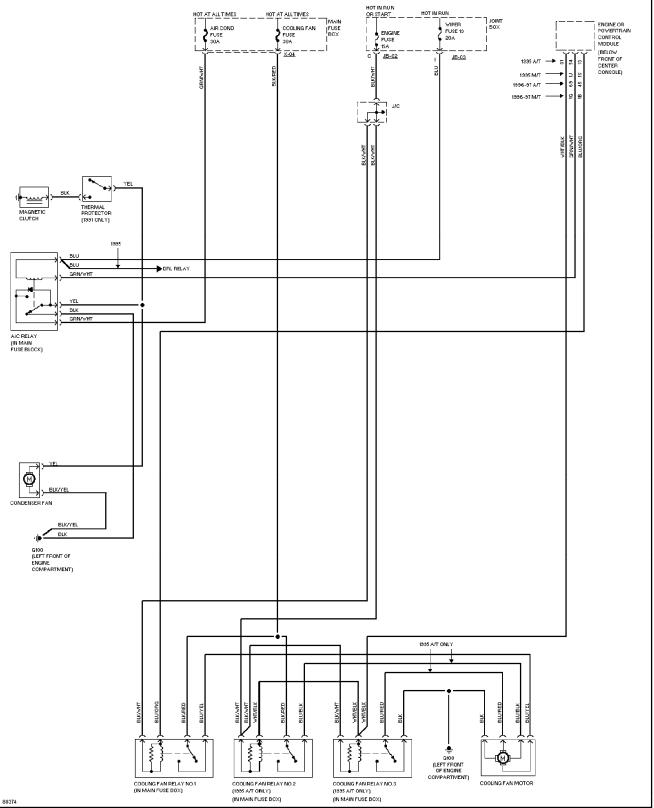

IT OF ENGINE (BEHIND Q ORG COMPT, IN LEFT SIDE MAIN FUSE OF DASH) BLOCK) ABS CENTRAL 2B **GRN/RED** GRN/ORG 2A CONTROL PROCESSING UNIT UNIT (WITHEFT (BEHIND **GRN/BLK** 2A DETERRENT) LEFT SIDE OF DASH) (LEFT SIDE ÒF DASH, IN JOINT BOX) DISTRIBUTOR GRN/ORG HORN. YEL (LEFT FRONT SWITCH TOP OF GRN/ GRN/ HORN RELAY ENGINE) ORG ORG (LEFT SIDE OF ENGINE COMPT, IN BLK/RED MAIN FUSE LT GRM/RE GRN/RED WHT/RED RED/GRN REDVWHT GRAVORG L BLOCK) GRN/BLK BLK/RED BLK/YEL BLK LT GRN 1 ORG BLK 번》 핃 Ъ I G106 💁 G111 (BEHIND (NEXT TO TBS FSC F TEN MEN FEN FΒS ę ang Ng 180 EAB F 2 EγE ₫ LEFT BATTERY) HEADLIGHT) DATA LINK CONNECTOR (LEFT SIDE OF ENGINE COMPT) 85601

#### SYSTEM WIRING DIAGRAMS 2.5L, Data Link Connector Circuit 1995 Mazda 626



# SYSTEM WIRING DIAGRAMS 2.0L, Cooling Fan Circuit 1995 Mazda 626



## SYSTEM WIRING DIAGRAMS 2.5L, Cooling Fan Circuit 1995 Mazda 626



### SYSTEM WIRING DIAGRAMS Cruise Control Circuit 1995 Mazda 626



## SYSTEM WIRING DIAGRAMS Defogger Circuit 1995 Mazda 626



#### SYSTEM WIRING DIAGRAMS 2.0L, Engine Performance Circuits, A/T (1 of 2) 1995 Mazda 626



#### SYSTEM WIRING DIAGRAMS 2.0L, Engine Performance Circuits, A/T (2 of 2) 1995 Mazda 626



## SYSTEM WIRING DIAGRAMS Power Seat Circuits 1995 Mazda 626



### SYSTEM WIRING DIAGRAMS **Power Top/Sunroof Circuits** 1995 Mazda 626



#### SYSTEM WIRING DIAGRAMS 2.5L, Engine Performance Circuits (1 of 2) 1995 Mazda 626



#### SYSTEM WIRING DIAGRAMS 2.5L, Engine Performance Circuits (2 of 2) 1995 Mazda 626



## SYSTEM WIRING DIAGRAMS Back-up Lamps Circuit 1995 Mazda 626



## SYSTEM WIRING DIAGRAMS E