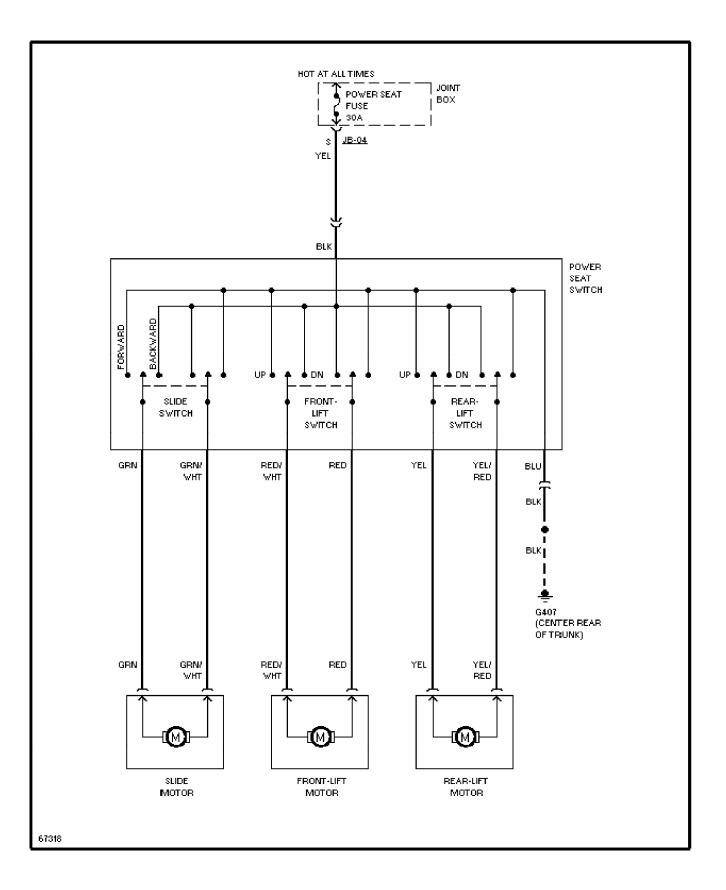

D BLK/YEL BLK LT GRN 1 ORG BLK 번》 핃 Ъ I G106 💁 G111 (BEHIND (NEXT TO TBS FSC F TEN MEN FEN FΒS ę ang Ng 180 EAB F 2 EγE ₫ LEFT BATTERY) HEADLIGHT) DATA LINK CONNECTOR (LEFT SIDE OF ENGINE COMPT) 85601

#### SYSTEM WIRING DIAGRAMS 2.5L, Data Link Connector Circuit 1995 Mazda 626



# SYSTEM WIRING DIAGRAMS 2.0L, Cooling Fan Circuit 1995 Mazda 626



## SYSTEM WIRING DIAGRAMS 2.5L, Cooling Fan Circuit 1995 Mazda 626



### SYSTEM WIRING DIAGRAMS Cruise Control Circuit 1995 Mazda 626



## SYSTEM WIRING DIAGRAMS Defogger Circuit 1995 Mazda 626



#### SYSTEM WIRING DIAGRAMS 2.0L, Engine Performance Circuits, A/T (1 of 2) 1995 Mazda 626



#### SYSTEM WIRING DIAGRAMS 2.0L, Engine Performance Circuits, A/T (2 of 2) 1995 Mazda 626



## SYSTEM WIRING DIAGRAMS Power Seat Circuits 1995 Mazda 626



### SYSTEM WIRING DIAGRAMS **Power Top/Sunroof Circuits** 1995 Mazda 626



#### SYSTEM WIRING DIAGRAMS 2.5L, Engine Performance Circuits (1 of 2) 1995 Mazda 626



#### SYSTEM WIRING DIAGRAMS 2.5L, Engine Performance Circuits (2 of 2) 1995 Mazda 626



## SYSTEM WIRING DIAGRAMS Back-up Lamps Circuit 1995 Mazda 626



## SYSTEM WIRING DIAGRAMS Exterior Lamps Circuit 1995 Mazda 626



#### SYSTEM WIRING DIAGRAMS Ground Distribution Circuit 1995 Mazda 626



### SYSTEM WIRING DIAGRAMS Headlight Circuit, W/ DRL 1995 Mazda 626



## SYSTEM WIRING DIAGRAMS Headlight Circuit, W/O DRL 1995 Mazda 626



# SYSTEM WIRING DIAGRAMS Horn Circuit 1995 Mazda 626



#### SYSTEM WIRING DIAGRAMS Instrument Cluster Circuit (1 of 2) 1995 Mazda 626



#### SYSTEM WIRING DIAGRAMS Instrument Cluster Circuit (2