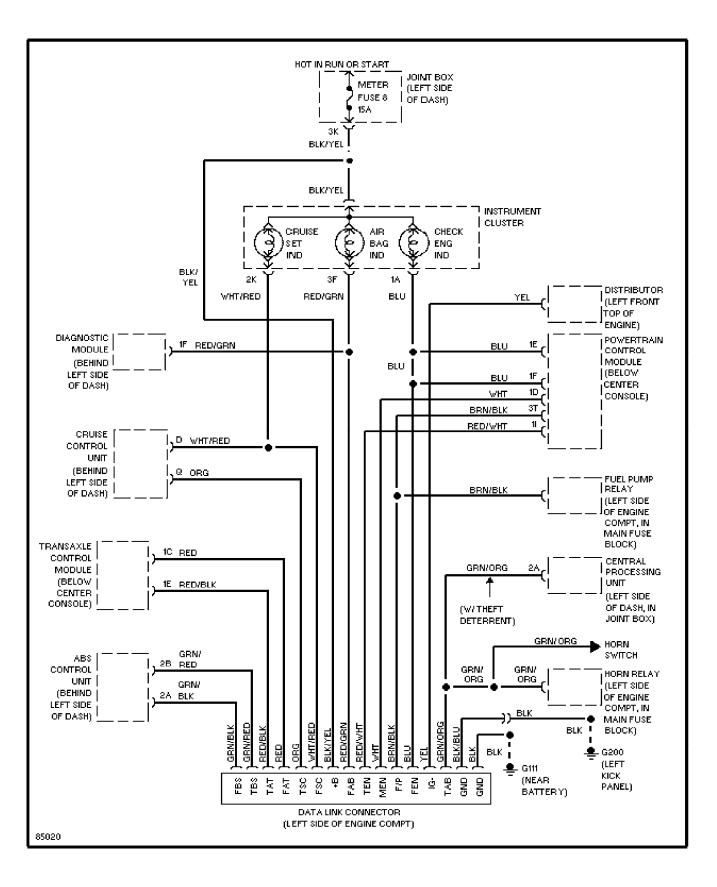

### SYSTEM WIRING DIAGRAMS 2.0L, Computer Data Lines, M/T 1995 Mazda 626

HOT IN RUN OR START JOINT BOX METER (LEFT SIDE FUSE 8 OF DASH) 15A зк BLK/ YEL BLK/YEL 2G INSTRUMENT CLUSTER CRUISE CHECK AIR. é ۴ ENG പപ SET BAG IND IND. IND BLK/ 2K ЗF 1A YEL WHT/RED RED/GRN BLU POWERTRAIN 1E BLU CONTROL 1F ) LT GRN/RED MODULE (BELOW 1D wнт CENTER CONSOLE) DIAGNOSTIC 1H 1F RED/GRN LT GRN MODULE 1K RED/WHT (BEHIND LEFT SIDE OF DASH) FUEL PUMP CRUISE D WHT/RED LT GRN RELAY CONTROL LEFT SIDE UNIT OF ENGINE (BEHIND Q ORG COMPT, IN LEFT SIDE MAIN FUSE OF DASH) BLOCK) ABS CENTRAL 2B **GRN/RED** GRN/ORG 2A CONTROL PROCESSING UNIT UNIT (WITHEFT (BEHIND **GRN/BLK** 2A DETERRENT) LEFT SIDE OF DASH) (LEFT SIDE ÒF DASH, IN JOINT BOX) DISTRIBUTOR GRN/ORG HORN. YEL (LEFT FRONT SWITCH TOP OF GRN/ GRN/ HORN RELAY ENGINE) ORG ORG (LEFT SIDE OF ENGINE COMPT, IN BLK/RED MAIN FUSE LT GRM/RE GRN/RED WHT/RED RED/GRN REDVWHT GRAVORG L BLOCK) GRN/BLK BLK/RED BLK/YEL BLK LT GRN 1 ORG BLK 번》 핃 Ъ I G106 💁 G111 (BEHIND (NEXT TO TBS FSC F TEN MEN FEN FΒS ę ang Ng 180 EAB F 2 EγE ₫ LEFT BATTERY) HEADLIGHT) DATA LINK CONNECTOR (LEFT SIDE OF ENGINE COMPT) 85601