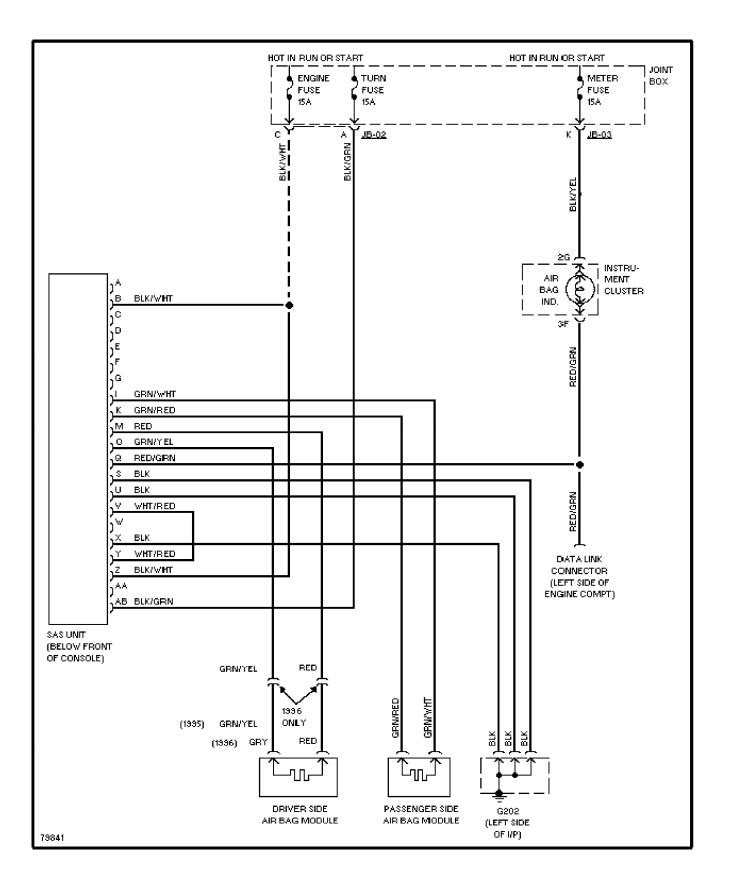

RAMS 2.0L, Starting Circuit, A/T 1995 Mazda 626



# SYSTEM WIRING DIAGRAMS 2.0L, Starting Circuit, M/T



1995 Mazda 626

#### SYSTEM WIRING DIAGRAMS 2.0L, Starting/Charging Circuit, A/T 1995 Mazda 626



#### SYSTEM WIRING DIAGRAMS 2.0L, Starting/Charging Circuit, M/T 1995 Mazda 626



# SYSTEM WIRING DIAGRAMS Charging Circuit 1995 Mazda 626



#### SYSTEM WIRING DIAGRAMS 2.5L, Starting Circuit, A/T 1995 Mazda 626



#### SYSTEM WIRING DIAGRAMS 2.5L, Starting Circuit, M/T 1995 Mazda 626



#### SYSTEM WIRING DIAGRAMS 2.5L, Starting/Charging Circuit, A/T 1995 Mazda 626

--



#### SYSTEM WIRING DIAGRAMS 2.5L, Starting/Charging Circuit, M/T 1995 Mazda 626



# SYSTEM WIRING DIAGRAMS Charging Circuit 1995 Mazda 626



## SYSTEM WIRING DIAGRAMS Supplemental Restraint Circuit 1995 Mazda 626



#### SYSTEM WIRING DIAGRAMS 2.0L, Transmission Circuit 1995 Mazda 626



#### SYSTEM WIRING DIAGRAMS 2.5L, Transmission Circuit 1995 Mazda 626