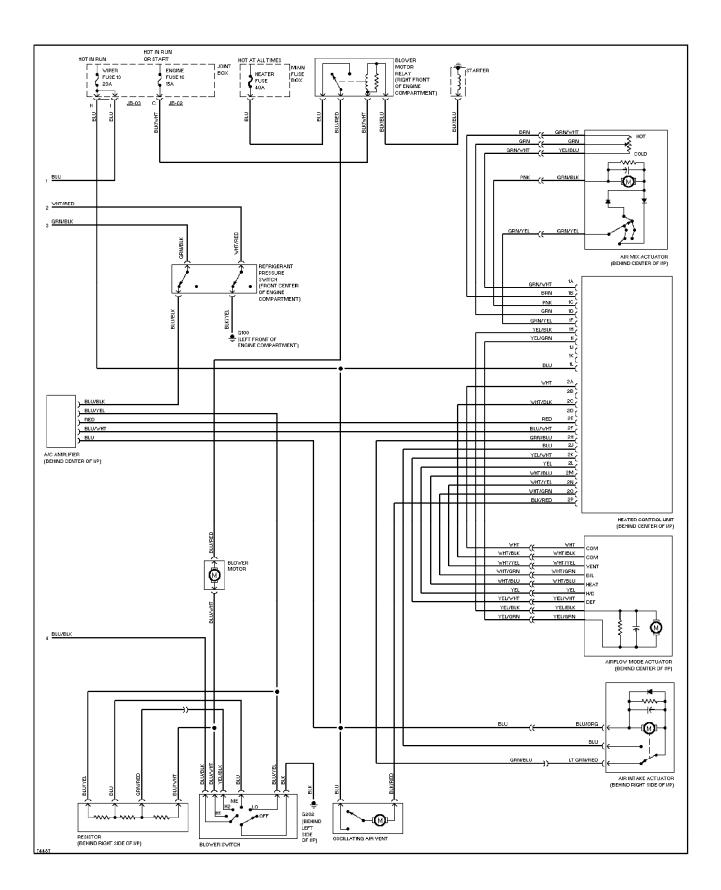

/WHT 17 GRY/RED 18 WHIT/BLK 19 (PIN J) RED/BLK 20 BLK/RED 21 ć BUK/RED BLK/BLU YEL/BLU BLU/RED PNK/GRM YEL/BLU YEL/BLU RED/BLK BN/BLI ED ş ş Ţ ş Ę الهمررا percel MASS AIR FLOW SENSOR (LEFT REAR OF ENGINE COMPT) HEATED OXYGEN SENSOR (LOWER RIGHT SIDE THROTTLE POSITION SENSOR (CENTER REAR OF ENGINE) INTAKE AIR TEMPERATURE SENSOR ENGINE COOLANT TEMPERATURE SENSOR EGR VALVE BLK/RED POSITION SENSOR (CENTER REAR OF ENGINE COMPT) OF ENGINE, ON EXHAUST PIPE) (LEFT SIDE OF ENGINE) G112 (LEFT SIDE OF ENGINE) (LEFT SIDE OF ENGINE)

### SYSTEM WIRING DIAGRAMS 2.0L, A/C Circuit (2 of 2) 1995 Mazda 626



## SYSTEM WIRING DIAGRAMS Heater Circuit 1995 Mazda 626



### SYSTEM WIRING DIAGRAMS 2.5L, A/C Circuit (1 of 2) 1995 Mazda 626



### SYSTEM WIRING DIAGRAMS 2.5L, A/C Circuit (2 of 2) 1995 Mazda 626



## SYSTEM WIRING DIAGRAMS Heater Circuit 1995 Mazda 626



#### SYSTEM WIRING DIAGRAMS Anti-lock Brake Circuits 1995 Mazda 626



### SYSTEM WIRING DIAGRAMS Anti-theft Circuit 1995 Mazda 626



#### SYSTEM WIRING DIAGRAMS Body Computer Circuits 1995 Mazda 626



#### SYSTEM WIRING DIAGRAMS 2.0L, Computer Data Lines, A/T 1995 Mazda 626



### SYSTEM WIRING DIAGRAMS 2.0L, Computer Data Lines, M/T 1995 Mazda 626

HOT IN RUN OR START JOINT BOX METER (LEFT SIDE FUSE 8 OF DASH) 15A зк BLK/ YEL BLK/YEL 2G INSTRUMENT CLUSTER CRUISE CHECK AIR. é ۴ ENG പപ SET BAG IND IND. IND BLK/ 2K ЗF 1A YEL WHT/RED RED/GRN BLU POWERTRAIN 1E BLU CONTROL 1F ) LT GRN/RED MODULE (BELOW 1D wнт CENTER CONSOLE) DIAGNOSTIC 1H 1F RED/GRN LT GRN MODULE 1K RED/WHT (BEHIND LEFT SIDE OF DASH) FUEL PUMP CRUISE D WHT/RED LT G