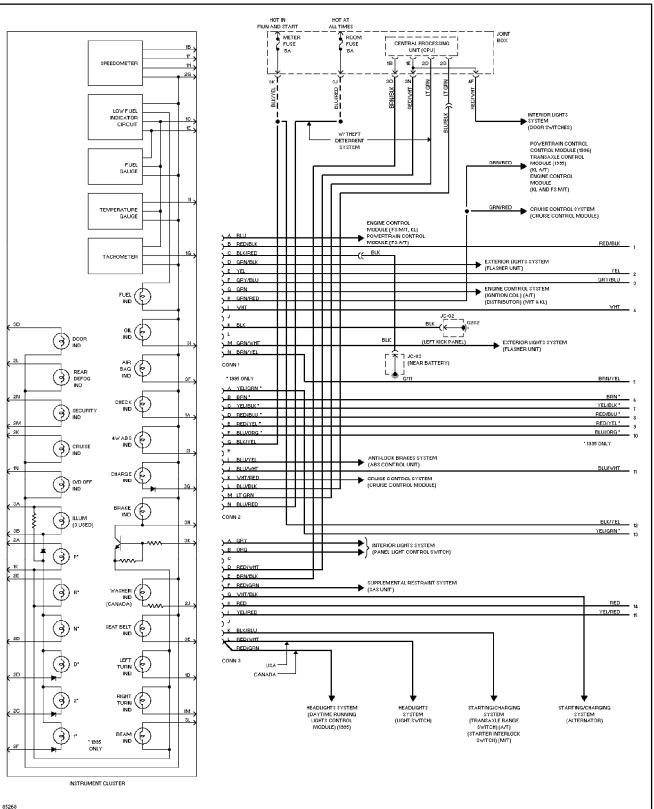

SYSTEM WIRING DIAGRAMS Power Seat Circuits 1995 Mazda 626



### SYSTEM WIRING DIAGRAMS **Power Top/Sunroof Circuits** 1995 Mazda 626



#### SYSTEM WIRING DIAGRAMS 2.5L, Engine Performance Circuits (1 of 2) 1995 Mazda 626



#### SYSTEM WIRING DIAGRAMS 2.5L, Engine Performance Circuits (2 of 2) 1995 Mazda 626



## SYSTEM WIRING DIAGRAMS Back-up Lamps Circuit 1995 Mazda 626



## SYSTEM WIRING DIAGRAMS Exterior Lamps Circuit 1995 Mazda 626



#### SYSTEM WIRING DIAGRAMS Ground Distribution Circuit 1995 Mazda 626



### SYSTEM WIRING DIAGRAMS Headlight Circuit, W/ DRL 1995 Mazda 626



## SYSTEM WIRING DIAGRAMS Headlight Circuit, W/O DRL 1995 Mazda 626



# SYSTEM WIRING DIAGRAMS Horn Circuit 1995 Mazda 626



#### SYSTEM WIRING DIAGRAMS Instrument Cluster Circuit (1 of 2) 1995 Mazda 626



#### SYSTEM WIRING DIAGRAMS Instrument Cluster Circuit (2 of 2) 1995 Mazda 626



## SYSTEM WIRING DIAGRAMS Courtesy Lamp Circuit 1995 Mazda 626



## SYSTEM WIRING DIAGRAMS Instrument Illumination Circuit 1995 Mazda 626



### SYSTEM WIRING DIAGRAMS **Power Antenna Circuit** 1995 Mazda 626



83840

### SYSTEM WIRING DIAGRAMS Power Distribution Circuit 1995 Mazda 626



### SYSTEM WIRING DIAGRAMS Door Lock Circuit 1995 Mazda 626



# SYSTEM WIRING DIAGRAMS Keyless Entry Circuit 1995 Mazda 626



### SYSTEM WIRING DIAGRAMS Power Mirror Circuit 1995 Mazda 626



#### SYSTEM WIRING DIAGRAMS Warning System Circuits 1995 Mazda 626



## SYSTEM WIRING DIAGRAMS Wiper/Washer Circuit 1995 Mazda 626



#### SYSTEM WIRING DIAGRAMS Power Window Circuit 1995 Mazda 626



## SYSTEM WIRING DIAGRAMS Ra