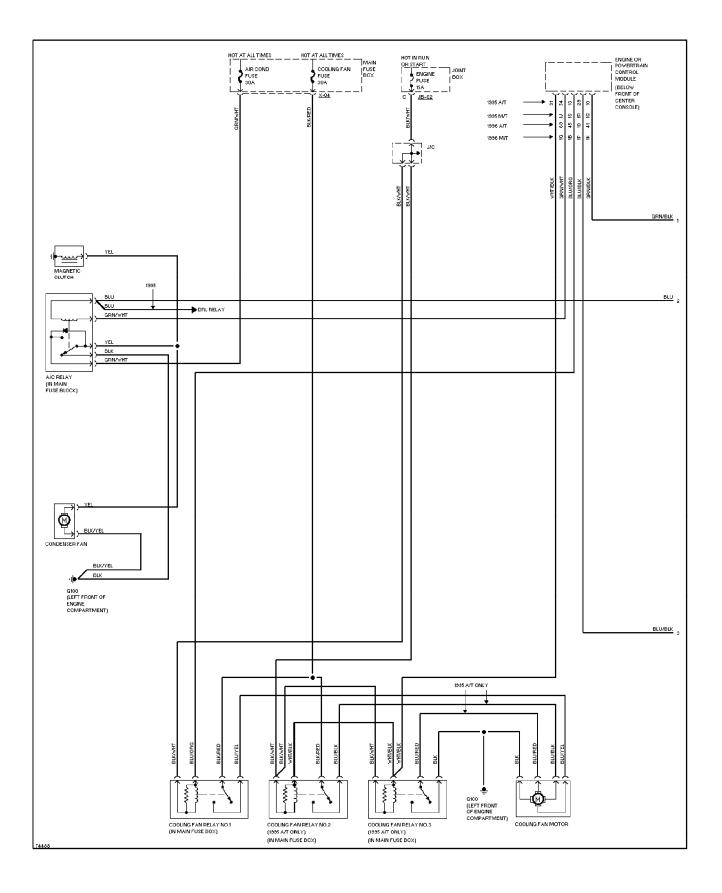

# SYSTEM WIRING DIAGRAMS

2.0L, A/C Circuit (1 of 2)

1995 Mazda 626

cdr@wp.pl



#### SYSTEM WIRING DIAGRAMS 2.0L, Engine Performance Circuits, M/T (1 of 2) 1995 Mazda 626

HOT IN START OR ON MAIN FUSE BLOCK (LEFT SIDE OF ENGINE COMPT) HOT AT ALL TIMES ROOM FUSE 2 15A JOINT BOX (LEFT KICK PANEL) HOT AT ALL TIMES FUSE 10 STOP FUSE 1 20A FUEL INJECTORS EGI INJ FUSIBLE LINK 30A PCM POWER RELAY #4 #1 #2 #3 \_ J**Y**<u>JB-03</u> <u>JB-01</u> JB-02 <del>\_\_\_</del> **m** °Ì BLURED BLK/WHT WHIT/GRN HT/RED VHT/RED WHT/RED WHT/RED BLUWHT BLU/RED REDVYEL YEL/RED RED/WHT VHT/GPN BLK/WHT SLK/V BLK/WH 1 WHT/GRM BLK/WH ENGINE CONTROL MODULE (BELOV CENTER CONSOLE) J/C X-21 (MAIN FUSE | BOX) | Ê BLK/WHT 1 BLK/WHT WHT/GRN 2 BLU/RED RED/BLK 18 10 BLK/BLU STARTING SYSTEM WHT (1D BLU 3 BLU 15 LT GRN/RED 1G CANADA QNEY LT GRN LT GRN DRL CONTROL MODULE GRN (PIND) UC-01 (BEHIND LEFT HEADL