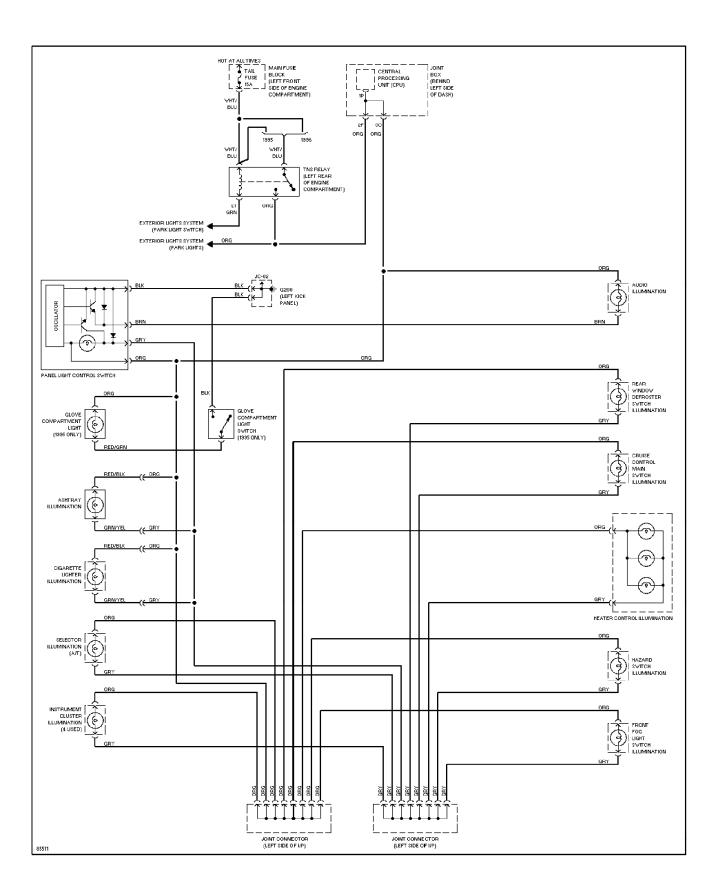

#### SYSTEM WIRING DIAGRAMS 2.5L, Engine Performance Circuits (2 of 2) 1995 Mazda 626



## SYSTEM WIRING DIAGRAMS Back-up Lamps Circuit 1995 Mazda 626



## SYSTEM WIRING DIAGRAMS Exterior Lamps Circuit 1995 Mazda 626



#### SYSTEM WIRING DIAGRAMS Ground Distribution Circuit 1995 Mazda 626



### SYSTEM WIRING DIAGRAMS Headlight Circuit, W/ DRL 1995 Mazda 626



## SYSTEM WIRING DIAGRAMS Headlight Circuit, W/O DRL 1995 Mazda 626



# SYSTEM WIRING DIAGRAMS Horn Circuit 1995 Mazda 626



#### SYSTEM WIRING DIAGRAMS Instrument Cluster Circuit (1 of 2) 1995 Mazda 626



#### SYSTEM WIRING DIAGRAMS Instrument Cluster Circuit (2 of 2) 1995 Mazda 626



## SYSTEM WIRING DIAGRAMS Courtesy Lamp Circuit 1995 Mazda 626



## SYSTEM WIRING DIAGRAMS Instrument Illumination Circuit 1995 Mazda 626



### SYSTEM WIRING DIAGRAMS **Power Antenna Circuit** 1995 Mazda 626



83840

### SYSTEM WIRING DIAGRAMS Power Distribution Circuit 1995 Mazda 626



### SYSTEM WIRING DIAGRAMS Door Lock Circuit 1995 Mazda 626



# SYSTEM WIRING DIAGRAMS Keyless Entry Circuit 1995 Mazda 626



### SYSTEM WIRING DIAGRAMS Power Mirror Circuit 1995 Mazda 626



#### SYSTEM WIRING DIAGRAMS Warning System Circuits 1995 Mazda 626



## SYSTEM WIRING DIAGRAMS Wiper/Washer Circuit 1995 Mazda 626



#### SYSTEM WIRING DIAGRAMS Power Window Circuit 1995 Mazda 626



## SYSTEM WIRING DIAGRAMS Radio Circuits 1995 Mazda 626



#### SYSTEM WIRING DIAGRAMS Shift Interlock Circuit 1995 Mazda 626



#### SYSTEM WIRING DIAGRAMS 2.0L, Starting Circuit, A/T 1995 Mazda 626



# SYSTEM WIRING DIAGRAMS 2.0L, Starting Circuit,