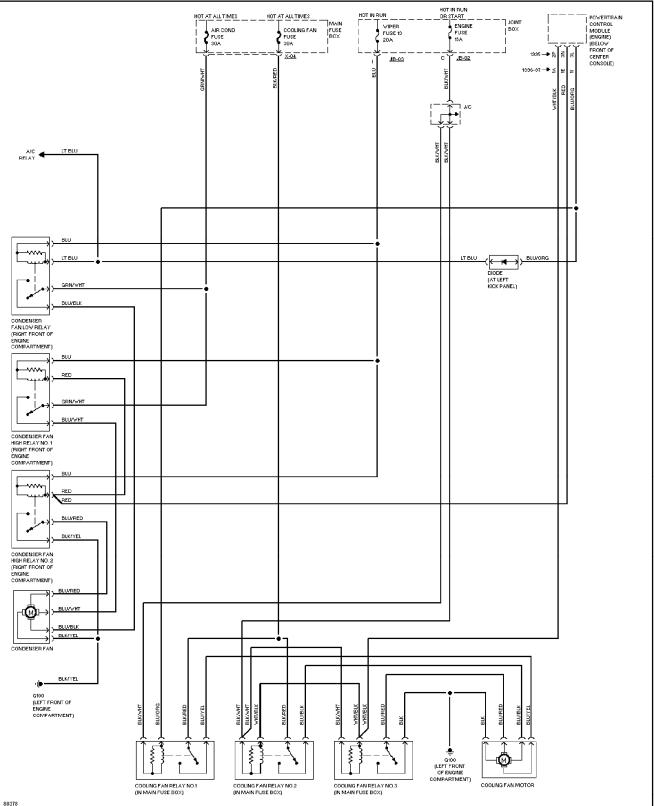

K) ABS CENTRAL 2B **GRN/RED** GRN/ORG 2A CONTROL PROCESSING UNIT UNIT (WITHEFT (BEHIND **GRN/BLK** 2A DETERRENT) LEFT SIDE OF DASH) (LEFT SIDE ÒF DASH, IN JOINT BOX) DISTRIBUTOR GRN/ORG HORN. YEL (LEFT FRONT SWITCH TOP OF GRN/ GRN/ HORN RELAY ENGINE) ORG ORG (LEFT SIDE OF ENGINE COMPT, IN BLK/RED MAIN FUSE LT GRM/RE GRN/RED WHT/RED RED/GRN REDVWHT GRAVORG L BLOCK) GRN/BLK BLK/RED BLK/YEL BLK LT GRN 1 ORG BLK 번》 핃 Ъ I G106 💁 G111 (BEHIND (NEXT TO TBS FSC F TEN MEN FEN FΒS ę ang Ng 180 EAB F 2 EγE ₫ LEFT BATTERY) HEADLIGHT) DATA LINK CONNECTOR (LEFT SIDE OF ENGINE COMPT) 85601

#### SYSTEM WIRING DIAGRAMS 2.5L, Data Link Connector Circuit 1995 Mazda 626



# SYSTEM WIRING DIAGRAMS 2.0L, Cooling Fan Circuit 1995 Mazda 626



## SYSTEM WIRING DIAGRAMS 2.5L, Cooling Fan Circuit 1995 Mazda 626



### SYSTEM WIRING DIAGRAMS Cruise Control Circuit 1995 Mazda 626



## SYSTEM WIRING DIAGRAMS Defogger Circuit 1995 Mazda 626



#### SYSTEM WIRING DIAGRAMS 2.0L, Engine Performance Circuits, A/T (1 of 2) 1995 Mazda 626



#### SYSTEM WIRING DIAGRAMS 2.0L, Engine Performance Circuits, A/T (2 of 2) 1995 Mazda 626



## SYSTEM WIRING DIAGRAMS Power Seat Circuits 1995 Mazda 626



### SYSTEM WIRING DIAGRAMS **Power Top/Sunroof Circuits** 1995 Mazda 626



#### SYSTEM WIRING DIAGRAMS 2.5L, Engine Performance Circuits (1 of 2) 1995 Mazda 626



#### SYSTEM WIRING DIAGRAMS 2.5L, Engine Performance Circuits (2 of 2) 1995 Mazda 626



## SYSTEM WIRING DIAGRAMS Back-up Lamps Circuit 1995 Mazda 626



## SYSTEM WIRING DIAGRAMS Exterior Lamps Circuit 1995 Mazda 626



#### SYSTEM WIRING DIAGRAMS Gr