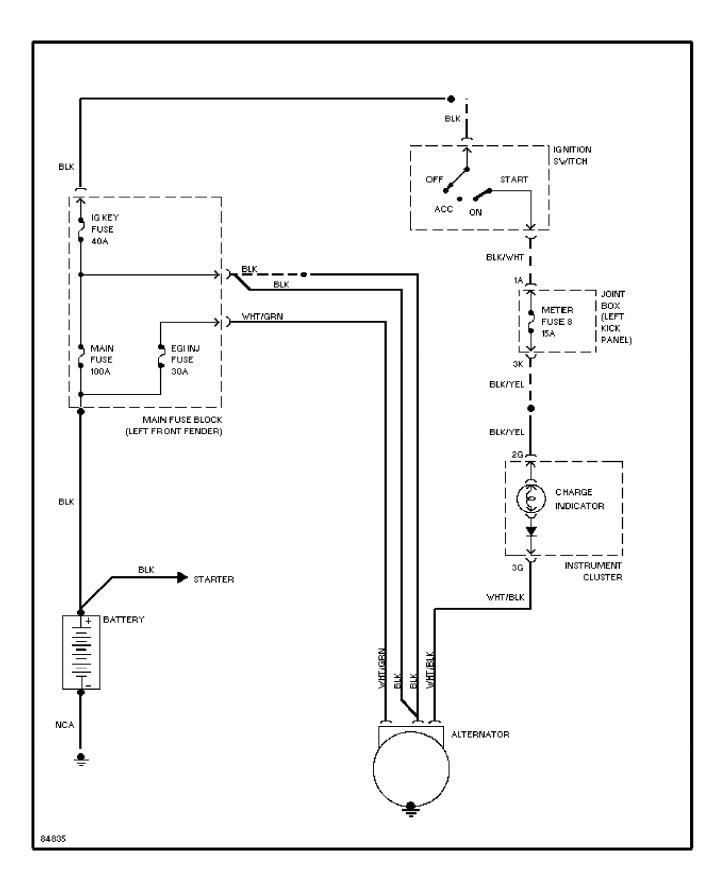

#### SYSTEM WIRING DIAGRAMS 2.0L, Starting/Charging Circuit, A/T 1995 Mazda 626

#### SYSTEM WIRING DIAGRAMS 2.0L, Starting/Charging Circuit, M/T 1995 Mazda 626