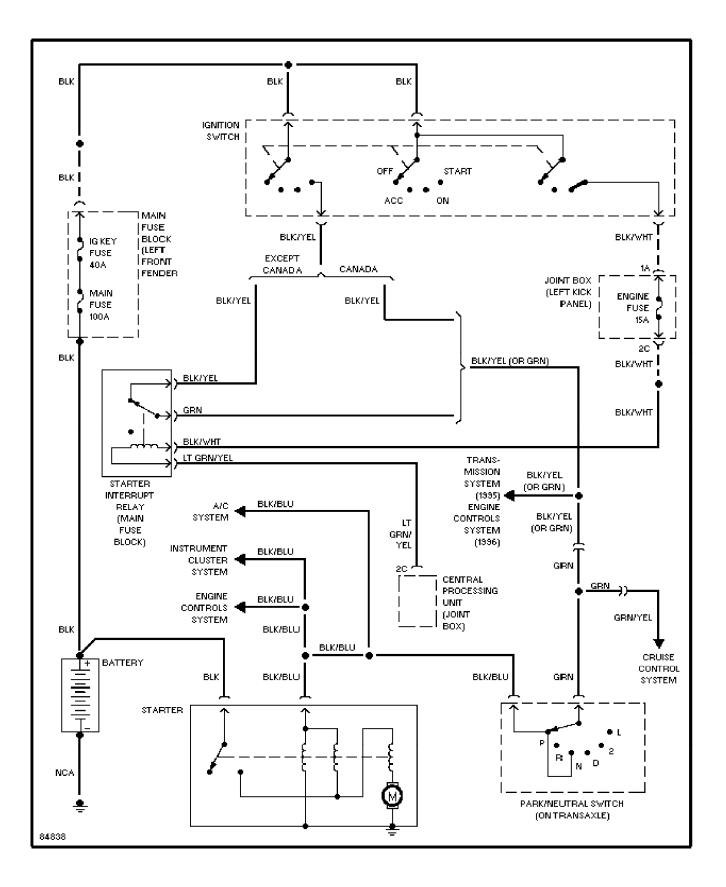

#### SYSTEM WIRING DIAGRAMS 2.0L, Starting Circuit, A/T 1995 Mazda 626

#### SYSTEM WIRING DIAGRAMS 2.5L, Starting Circuit, A/T 1995 Mazda 626