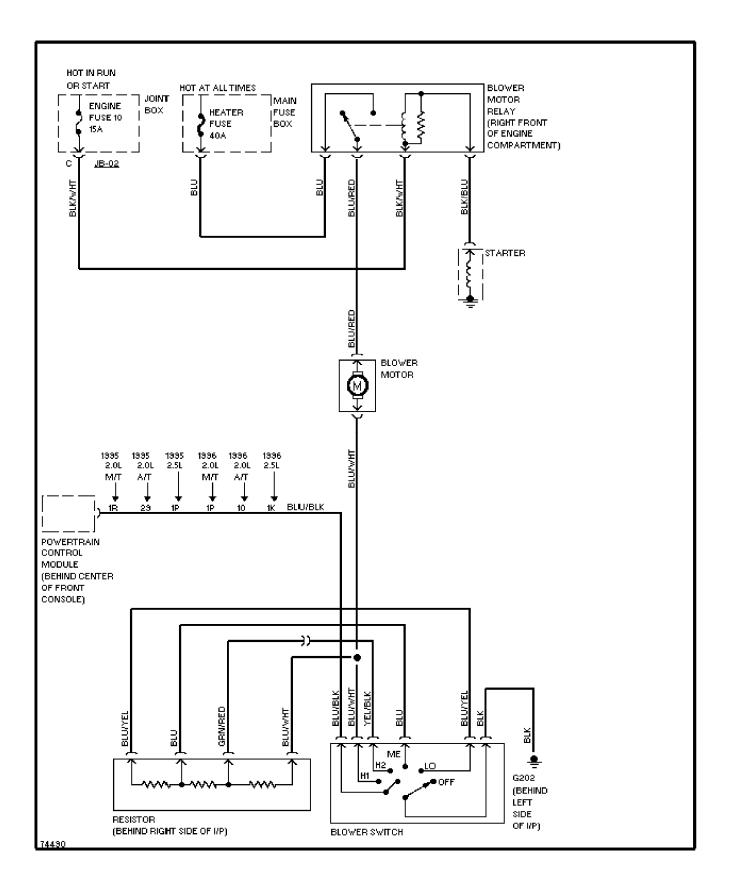

1 ć BUK/RED BLK/BLU YEL/BLU BLU/RED PNK/GRM YEL/BLU YEL/BLU RED/BLK BN/BLI ED ş ş Ţ ş Ę الهمررا percel MASS AIR FLOW SENSOR (LEFT REAR OF ENGINE COMPT) HEATED OXYGEN SENSOR (LOWER RIGHT SIDE THROTTLE POSITION SENSOR (CENTER REAR OF ENGINE) INTAKE AIR TEMPERATURE SENSOR ENGINE COOLANT TEMPERATURE SENSOR EGR VALVE BLK/RED POSITION SENSOR (CENTER REAR OF ENGINE COMPT) OF ENGINE, ON EXHAUST PIPE) (LEFT SIDE OF ENGINE) G112 (LEFT SIDE OF ENGINE) (LEFT SIDE OF ENGINE)

### SYSTEM WIRING DIAGRAMS 2.0L, A/C Circuit (2 of 2) 1995 Mazda 626



## SYSTEM WIRING DIAGRAMS Heater Circuit 1995 Mazda 626



### SYSTEM WIRING DIAGRAMS 2.5L, A/C Circuit (1 of 2) 1995 Mazda 626



### SYSTEM WIRING DIAGRAMS 2.5L, A/C Circuit (2 of 2) 1995 Mazda 626



## SYSTEM WIRING DIAGRAMS Heater Circuit 1995 Mazda 626



#### SYSTEM WIRING DIAGRAMS Anti-lock Brake Circuits 1995 Mazda 626



### SYSTEM WIRING DIAGRAMS Anti-theft Circuit 1995 Mazda 626



#### SYSTEM WIRING DIAGRAMS Body Computer Circuits 1995 Mazda 626



#### SYSTEM WIRING DIAGRAMS 2.0L, Computer Data Lines, A/T 1995 Mazda 626



### SYSTEM WIRING DIAGRAMS 2.0L, Computer Data Lines, M/T 1995 Mazda 626

HOT IN RUN OR START JOINT BOX METER (LEFT SIDE FUSE 8 OF DASH) 15A зк BLK/ YEL BLK/YEL 2G INSTRUMENT CLUSTER CRUISE CHECK AIR. é ۴ ENG പപ SET BAG IND IND. IND BLK/ 2K ЗF 1A YEL WHT/RED RED/GRN BLU POWERTRAIN 1E BLU CONTROL 1F ) LT GRN/RED MODULE (BELOW 1D wнт CENTER CONSOLE) DIAGNOSTIC 1H 1F RED/GRN LT GRN MODULE 1K RED/WHT (BEHIND LEFT SIDE OF DASH) FUEL PUMP CRUISE D WHT/RED LT GRN RELAY CONTROL LEFT SIDE UNIT OF ENGINE (BEHIND Q ORG COM