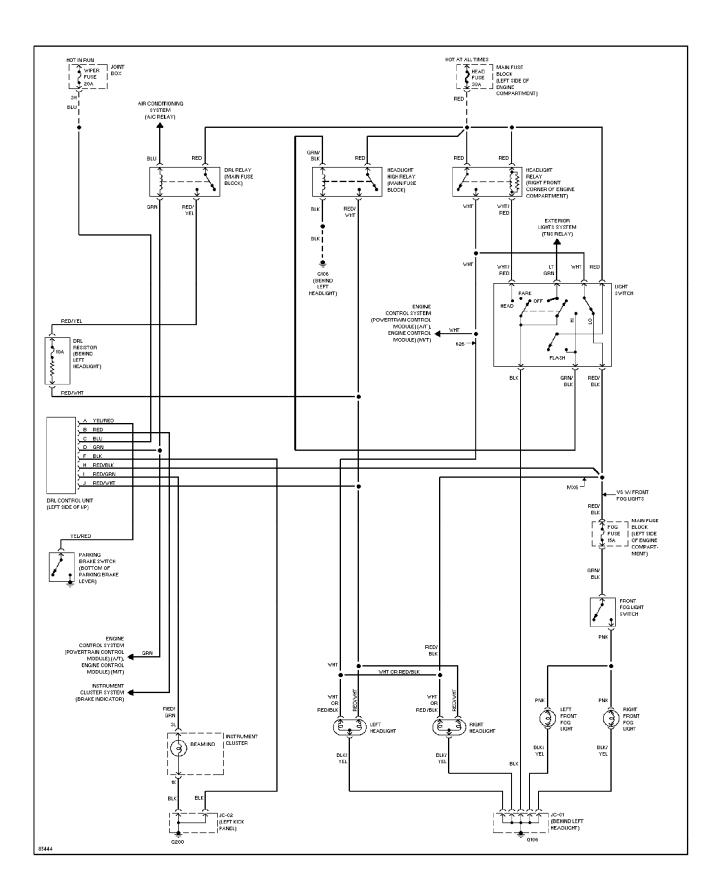

1995 Mazda 626



#### SYSTEM WIRING DIAGRAMS 2.0L, Engine Performance Circuits, A/T (1 of 2) 1995 Mazda 626



#### SYSTEM WIRING DIAGRAMS 2.0L, Engine Performance Circuits, A/T (2 of 2) 1995 Mazda 626



## SYSTEM WIRING DIAGRAMS Power Seat Circuits 1995 Mazda 626



### SYSTEM WIRING DIAGRAMS **Power Top/Sunroof Circuits** 1995 Mazda 626



#### SYSTEM WIRING DIAGRAMS 2.5L, Engine Performance Circuits (1 of 2) 1995 Mazda 626



#### SYSTEM WIRING DIAGRAMS 2.5L, Engine Performance Circuits (2 of 2) 1995 Mazda 626



## SYSTEM WIRING DIAGRAMS Back-up Lamps Circuit 1995 Mazda 626



## SYSTEM WIRING DIAGRAMS Exterior Lamps Circuit 1995 Mazda 626



#### SYSTEM WIRING DIAGRAMS Ground Distribution Circuit 1995 Mazda 626



### SYSTEM WIRING DIAGRAMS Headlight Circuit, W/ DRL 1995 Mazda 626



## SYSTEM WIRING DIAGRAMS Headlight Circuit, W/O DRL 1995 Mazda 626



# SYSTEM WIRING DIAGRAMS Horn Circuit 1995 Mazda 626



#### SYSTEM WIRING DIAGRAMS Instrument Cluster Circuit (1 of 2) 1995 Mazda 626



#### SYSTEM WIRING DIAGRAMS Instrument Cluster Circuit (2 of 2) 1995 Mazda 626



## SYSTEM WIRING DIAGRAMS Courtesy Lamp Circuit 1995 Mazda 626



## SYSTEM WIRING DIAGRAMS Instrument Illumination Circuit 1995 Mazda 626



### SYSTEM WIRING DIAGRAMS **Power Antenna Circuit** 1995 Mazda 626



83840

### SYSTEM WIRING DIAGRAMS Power Distribution Circuit 1995 Mazda 626



### SYSTEM WIRING DIAGRAMS Door Lock Circuit 1995 Mazda 626



# SYSTEM WIRING DIAGRAMS Keyless Entry Circuit 1995 Mazda 626



### SYSTEM WIRING DIAGRAMS Power Mirror Circuit 1995 Mazda 626



#### SYSTEM WIRING DI