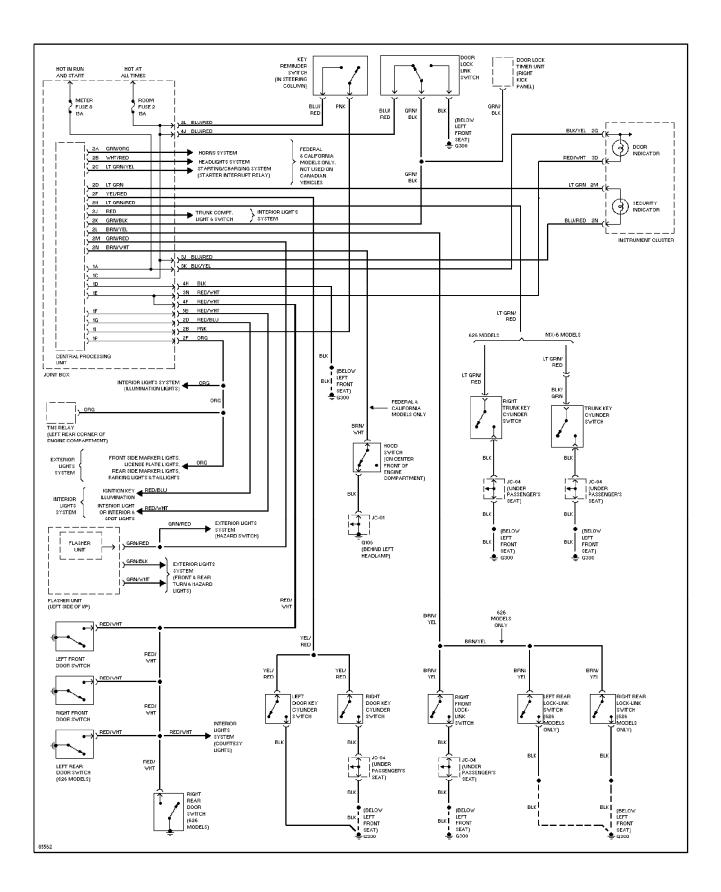

OF ENGINE COMPT) HEATED OXYGEN SENSOR (LOWER RIGHT SIDE THROTTLE POSITION SENSOR (CENTER REAR OF ENGINE) INTAKE AIR TEMPERATURE SENSOR ENGINE COOLANT TEMPERATURE SENSOR EGR VALVE BLK/RED POSITION SENSOR (CENTER REAR OF ENGINE COMPT) OF ENGINE, ON EXHAUST PIPE) (LEFT SIDE OF ENGINE) G112 (LEFT SIDE OF ENGINE) (LEFT SIDE OF ENGINE)

### SYSTEM WIRING DIAGRAMS 2.0L, A/C Circuit (2 of 2) 1995 Mazda 626



## SYSTEM WIRING DIAGRAMS Heater Circuit 1995 Mazda 626



### SYSTEM WIRING DIAGRAMS 2.5L, A/C Circuit (1 of 2) 1995 Mazda 626



### SYSTEM WIRING DIAGRAMS 2.5L, A/C Circuit (2 of 2) 1995 Mazda 626



## SYSTEM WIRING DIAGRAMS Heater Circuit 1995 Mazda 626



#### SYSTEM WIRING DIAGRAMS Anti-lock Brake Circuits 1995 Mazda 626



### SYSTEM WIRING DIAGRAMS Anti-theft Circuit 1995 Mazda 626



#### SYSTEM WIRING DIAGRAMS Body Computer Circuits 1995 Mazda 626



#### SYSTEM WIRING DIAGRAMS 2.0L, Computer Data Lines, A/T 1995 Mazda 626



### SYSTEM WIRING DIAGRAMS 2.0L, Computer Data Lines, M/T 1995 Mazda 626

HOT IN RUN OR START JOINT BOX METER (LEFT SIDE FUSE 8 OF DASH) 15A зк BLK/ YEL BLK/YEL 2G INSTRUMENT CLUSTER CRUISE CHECK AIR. é ۴ ENG പപ SET BAG IND IND. IND BLK/ 2K ЗF 1A YEL WHT/RED RED/GRN BLU POWERTRAIN 1E BLU CONTROL 1F ) LT GRN/RED MODULE (BELOW 1D wнт CENTER CONSOLE) DIAGNOSTIC 1H 1F RED/GRN LT GRN MODULE 1K RED/WHT (BEHIND LEFT SIDE OF DASH) FUEL PUMP CRUISE D WHT/RED LT GRN RELAY CONTROL LEFT SIDE UNIT OF ENGINE (BEHIND Q ORG COMPT, IN LEFT SIDE MAIN FUSE OF DASH) BLOCK) ABS CENTRAL 2B **GRN/RED** GRN/ORG 2A CONTROL PROCESSING UNIT UNIT (WITHEFT (BEHIND **GRN/BL