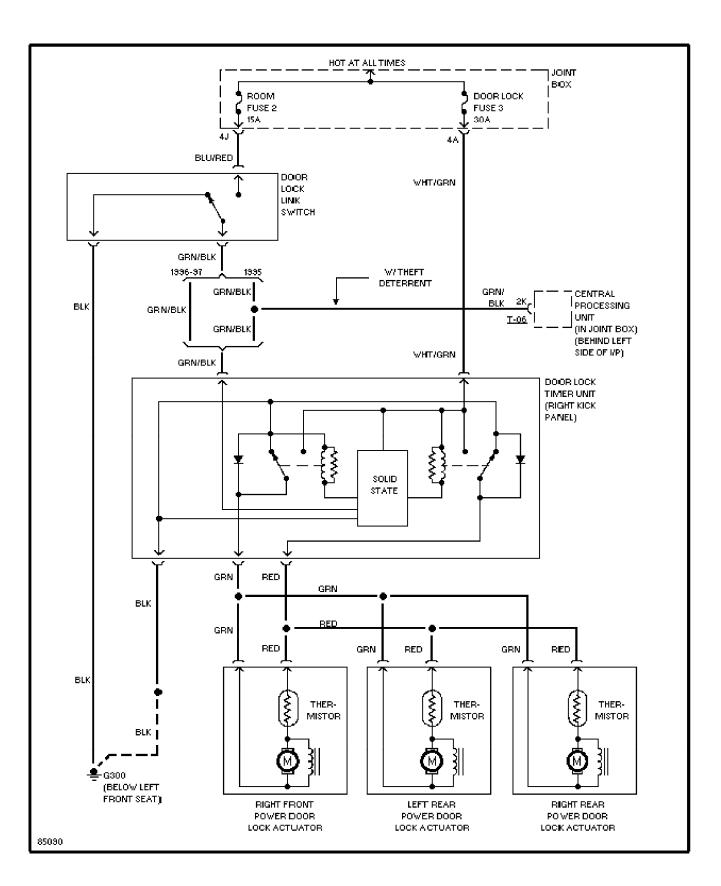

zda 626



#### SYSTEM WIRING DIAGRAMS Ground Distribution Circuit 1995 Mazda 626



### SYSTEM WIRING DIAGRAMS Headlight Circuit, W/ DRL 1995 Mazda 626



## SYSTEM WIRING DIAGRAMS Headlight Circuit, W/O DRL 1995 Mazda 626



# SYSTEM WIRING DIAGRAMS Horn Circuit 1995 Mazda 626



#### SYSTEM WIRING DIAGRAMS Instrument Cluster Circuit (1 of 2) 1995 Mazda 626



#### SYSTEM WIRING DIAGRAMS Instrument Cluster Circuit (2 of 2) 1995 Mazda 626



## SYSTEM WIRING DIAGRAMS Courtesy Lamp Circuit 1995 Mazda 626



## SYSTEM WIRING DIAGRAMS Instrument Illumination Circuit 1995 Mazda 626



### SYSTEM WIRING DIAGRAMS **Power Antenna Circuit** 1995 Mazda 626



83840

### SYSTEM WIRING DIAGRAMS Power Distribution Circuit 1995 Mazda 626



### SYSTEM WIRING DIAGRAMS Door Lock Circuit 1995 Mazda 626



# SYSTEM WIRING DIAGRAMS Keyless Entry Circuit 1995 Mazda 626



### SYSTEM WIRING DIAGRAMS Power Mirror Circuit 1995 Mazda 626



#### SYSTEM WIRING DIAGRAMS Warning System Circuits 1995 Mazda 626



## SYSTEM WIRING DIAGRAMS Wiper/Washer Circuit 1995 Mazda 626



#### SYSTEM WIRING DIAGRAMS Power Window Circuit 1995 Mazda 626



## SYSTEM WIRING DIAGRAMS Radio Circuits 1995 Mazda 626



#### SYSTEM WIRING DIAGRAMS Shift Interlock Circuit 1995 Mazda 626



#### SYSTEM WIRING DIAGRAMS 2.0L, Starting Circuit, A/T 1995 Mazda 626



# SYSTEM WIRING DIAGRAMS 2.0L, Starting Circuit, M/T



1995 Mazda 626

#### SYSTEM WIRING DIAGRAMS 2.0L, Starting/Charging Circuit, A/T 1995 Mazda 626



#### SYSTEM WIRING DIAGRAMS 2.0L, Starting/Charging Circuit, M/T 1995 Mazda 626



# SYSTEM WIRING DIAGRAMS