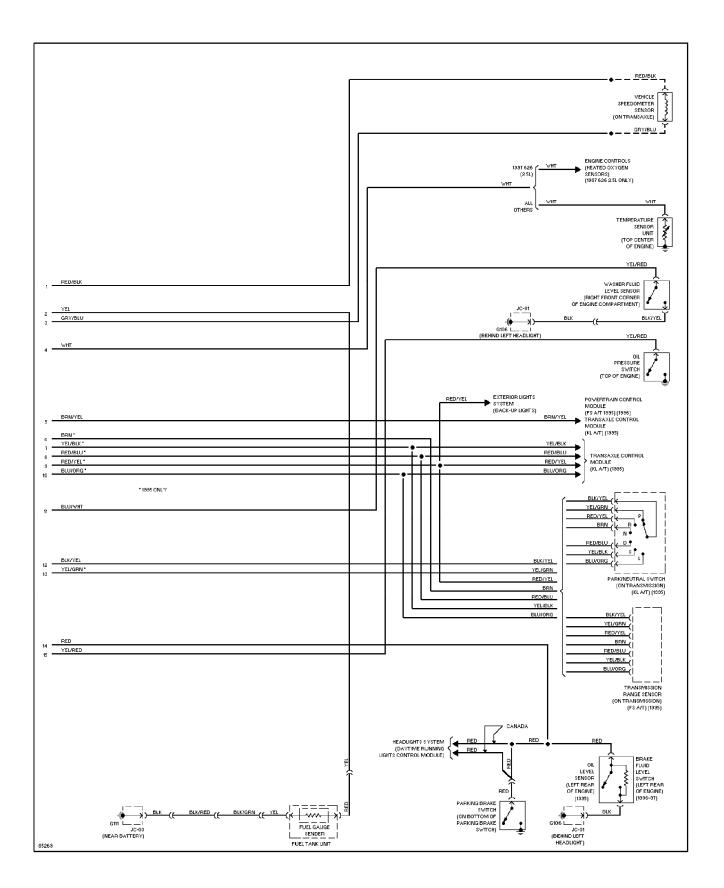

#### SYSTEM WIRING DIAGRAMS 2.0L, Transmission Circuit 1995 Mazda 626

#### SYSTEM WIRING DIAGRAMS 2.5L, Transmission Circuit 1995 Mazda 626