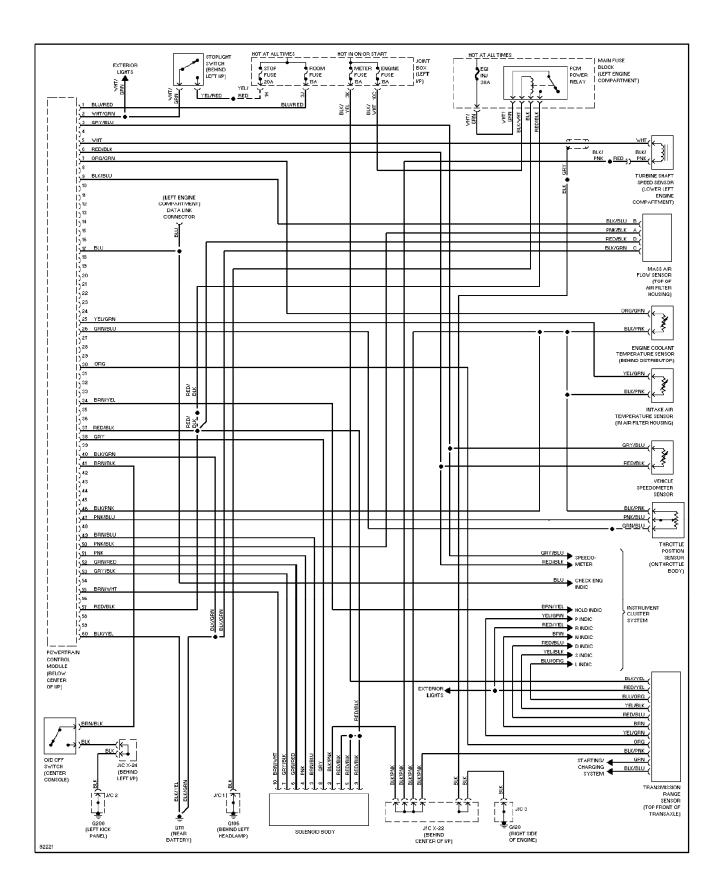

#### SYSTEM WIRING DIAGRAMS 2.0L, Engine Performance Circuits, A/T (2 of 2) 1995 Mazda 626