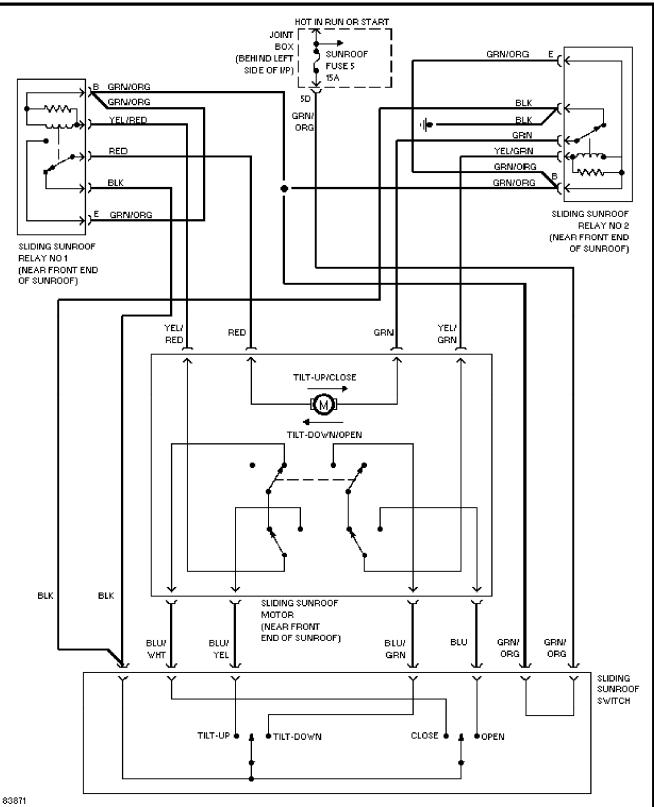

F TEN MEN FEN FΒS ę ang Ng 180 EAB F 2 EγE ₫ LEFT BATTERY) HEADLIGHT) DATA LINK CONNECTOR (LEFT SIDE OF ENGINE COMPT) 85601

#### SYSTEM WIRING DIAGRAMS 2.5L, Data Link Connector Circuit 1995 Mazda 626



# SYSTEM WIRING DIAGRAMS 2.0L, Cooling Fan Circuit 1995 Mazda 626



## SYSTEM WIRING DIAGRAMS 2.5L, Cooling Fan Circuit 1995 Mazda 626



### SYSTEM WIRING DIAGRAMS Cruise Control Circuit 1995 Mazda 626



## SYSTEM WIRING DIAGRAMS Defogger Circuit 1995 Mazda 626



#### SYSTEM WIRING DIAGRAMS 2.0L, Engine Performance Circuits, A/T (1 of 2) 1995 Mazda 626



#### SYSTEM WIRING DIAGRAMS 2.0L, Engine Performance Circuits, A/T (2 of 2) 1995 Mazda 626



## SYSTEM WIRING DIAGRAMS Power Seat Circuits 1995 Mazda 626



### SYSTEM WIRING DIAGRAMS **Power Top/Sunroof Circuits** 1995 Mazda 626



#### SYSTEM WIRING DIAGRAMS 2.5L, Engine Performance Circuits (1 of 2) 1995 Mazda 626



#### SYSTEM WIRING DIAGRAMS 2.5L, Engine Performance Circuits (2 of 2) 1995 Mazda 626



## SYSTEM WIRING DIAGRAMS Back-up Lamps Circuit 1995 Mazda 626



## SYSTEM WIRING DIAGRAMS Exterior Lamps Circuit 1995 Mazda 626



#### SYSTEM WIRING DIAGRAMS Ground Distribution Circuit 1995 Mazda 626



### SYSTEM WIRING DIAGRAMS Headlight Circuit, W/ DRL 1995 Mazda 626



## SYSTEM WIRING DIAGRAMS Headlight Circuit, W/O DRL 1995 Mazda 626



# SYSTEM WIRING DIAGRAMS Horn Circuit 1995 Mazda 626



#### SYSTEM WIRING DIAGRAMS Instrument Cluster Circuit (1 of 2) 1995 Mazda 626



#### SYSTEM WIRING DIAGRAMS Instrument Cluster Circuit (2 of 2) 1995 Mazda 626



## SYSTEM WIRING DIAGRAMS Courtesy Lamp Circuit 199