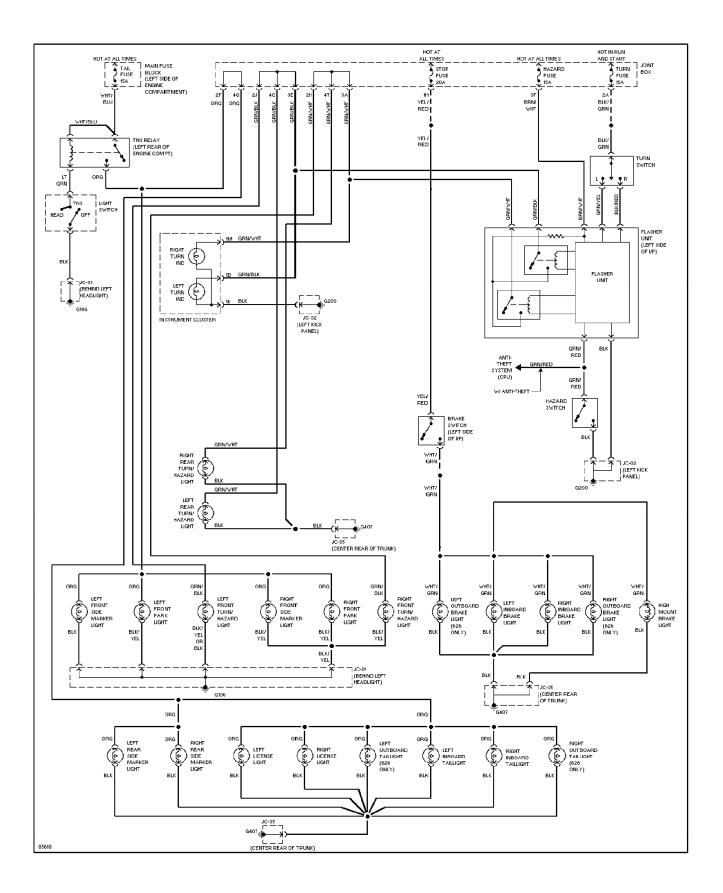

ing Fan Circuit 1995 Mazda 626



### SYSTEM WIRING DIAGRAMS Cruise Control Circuit 1995 Mazda 626



## SYSTEM WIRING DIAGRAMS Defogger Circuit 1995 Mazda 626



#### SYSTEM WIRING DIAGRAMS 2.0L, Engine Performance Circuits, A/T (1 of 2) 1995 Mazda 626



#### SYSTEM WIRING DIAGRAMS 2.0L, Engine Performance Circuits, A/T (2 of 2) 1995 Mazda 626



## SYSTEM WIRING DIAGRAMS Power Seat Circuits 1995 Mazda 626



### SYSTEM WIRING DIAGRAMS **Power Top/Sunroof Circuits** 1995 Mazda 626



#### SYSTEM WIRING DIAGRAMS 2.5L, Engine Performance Circuits (1 of 2) 1995 Mazda 626



#### SYSTEM WIRING DIAGRAMS 2.5L, Engine Performance Circuits (2 of 2) 1995 Mazda 626



## SYSTEM WIRING DIAGRAMS Back-up Lamps Circuit 1995 Mazda 626



## SYSTEM WIRING DIAGRAMS Exterior Lamps Circuit 1995 Mazda 626



#### SYSTEM WIRING DIAGRAMS Ground Distribution Circuit 1995 Mazda 626



### SYSTEM WIRING DIAGRAMS Headlight Circuit, W/ DRL 1995 Mazda 626



## SYSTEM WIRING DIAGRAMS Headlight Circuit, W/O DRL 1995 Mazda 626



# SYSTEM WIRING DIAGRAMS Horn Circuit 1995 Mazda 626



#### SYSTEM WIRING DIAGRAMS Instrument Cluster Circuit (1 of 2) 1995 Mazda 626



#### SYSTEM WIRING DIAGRAMS Instrument Cluster Circuit (2 of 2) 1995 Mazda 626



## SYSTEM WIRING DIAGRAMS Courtesy Lamp Circuit 1995 Mazda 626



## SYSTEM WIRING DIAGRAMS Instrument Illumination Circuit 1995 Mazda 626



### SYSTEM WIRING DIAGRAMS **Power Antenna Circuit** 1995 Mazda 626



83840

### SYSTEM WIRING DIAGRAMS Power Distribution Circuit 1995 Mazda 626



### SYSTEM WIRING DIAGRAMS Door Lock Circuit 1995 Mazda 626



# SYSTE