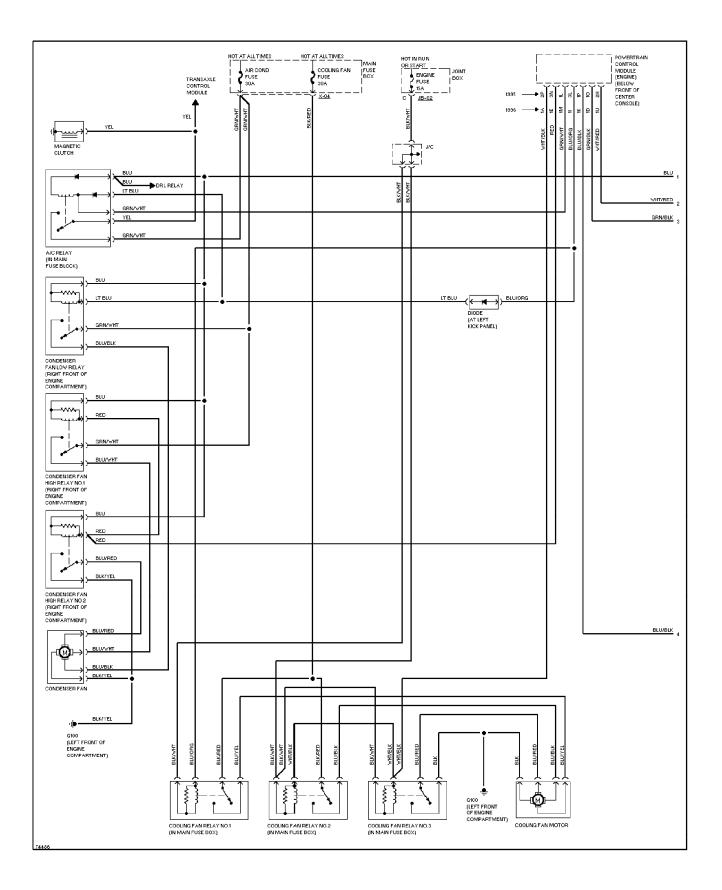

3 J/C-01 (BEHIND LEFT HEADLIGHT) RED/BLK 14 VIO/RED 15 WHT/BLU 16 \_ BLU/WHT 17 GRY/RED 18 WHIT/BLK 19 (PIN J) RED/BLK 20 BLK/RED 21 ć BUK/RED BLK/BLU YEL/BLU BLU/RED PNK/GRM YEL/BLU YEL/BLU RED/BLK BN/BLI ED ş ş Ţ ş Ę الهمررا percel MASS AIR FLOW SENSOR (LEFT REAR OF ENGINE COMPT) HEATED OXYGEN SENSOR (LOWER RIGHT SIDE THROTTLE POSITION SENSOR (CENTER REAR OF ENGINE) INTAKE AIR TEMPERATURE SENSOR ENGINE COOLANT TEMPERATURE SENSOR EGR VALVE BLK/RED POSITION SENSOR (CENTER REAR OF ENGINE COMPT) OF ENGINE, ON EXHAUST PIPE) (LEFT SIDE OF ENGINE) G112 (LEFT SIDE OF ENGINE) (LEFT SIDE OF ENGINE)

### SYSTEM WIRING DIAGRAMS 2.0L, A/C Circuit (2 of 2) 1995 Mazda 626



## SYSTEM WIRING DIAGRAMS Heater Circuit 1995 Mazda 626



### SYSTEM WIRING DIAGRAMS 2.5L, A/C Circuit (1 of 2) 1995 Mazda 626



### SYSTEM WIRING DIAGRAMS 2.5L, A/C Circuit (2 of 2) 1995 Mazda 626



## SYSTEM WIRING DIAGRAMS Heater Circuit 1995 Mazda 626



#### SYSTEM WIRING DIAGRAMS Anti-lock Brake Circuits 1995 Mazda 626



### SYSTEM WIRING DIAGRAMS Anti-theft Circuit 1995 Mazda 626



#### SYSTEM WIRING DIAGRAMS Body Computer Circuits 1995 Mazda 626



#### SYSTEM WIRING DIAGRAMS 2.0L, Computer Data Lines, A/T 1995 Mazda 626



### SYSTEM WIRING DIAGRAMS 2.0L, Computer Data Lines, M/T 1995 Mazda 626

HOT IN RUN OR START JOINT BOX METER (LEFT SIDE FUSE 8 OF DASH) 15A зк BLK/ YEL BLK/YEL 2G INSTRUMENT CLUSTER CRUISE CHECK AIR. é ۴ ENG പപ SET BAG IND IND. IND BLK/ 2K ЗF 1A YEL WHT/RED RED/GRN BLU POWERTRAIN 1E BLU CONTROL 1F ) LT GRN/RED MODULE (BELOW 1D wнт CENTER CONSOLE) DIAGNOSTIC 1H 1F RED/GRN LT GRN MODU