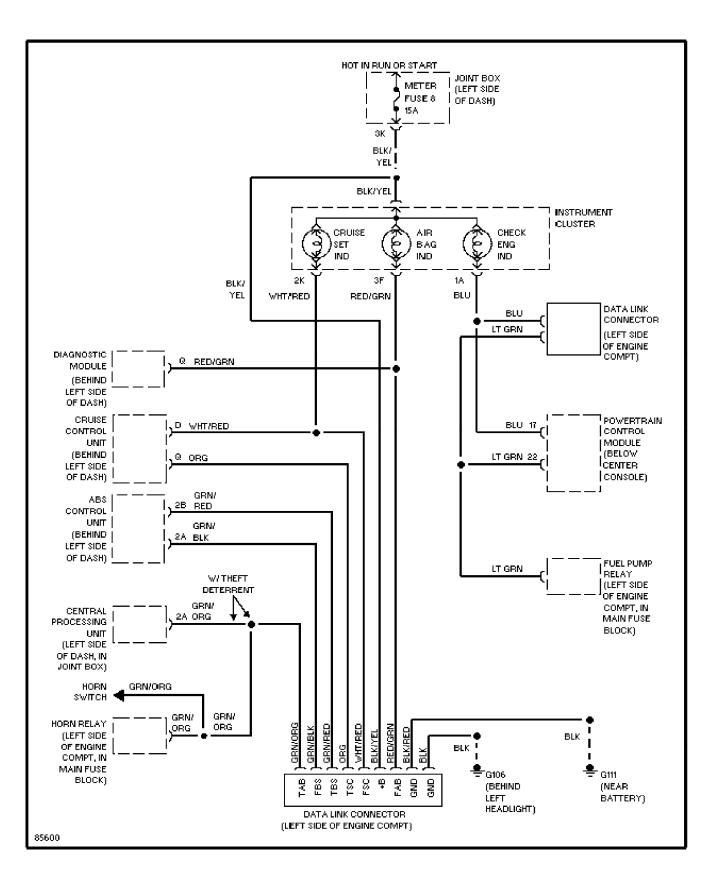

ANT TEMPERATURE SENSOR EGR VALVE BLK/RED POSITION SENSOR (CENTER REAR OF ENGINE COMPT) OF ENGINE, ON EXHAUST PIPE) (LEFT SIDE OF ENGINE) G112 (LEFT SIDE OF ENGINE) (LEFT SIDE OF ENGINE)

### SYSTEM WIRING DIAGRAMS 2.0L, A/C Circuit (2 of 2) 1995 Mazda 626



## SYSTEM WIRING DIAGRAMS Heater Circuit 1995 Mazda 626



### SYSTEM WIRING DIAGRAMS 2.5L, A/C Circuit (1 of 2) 1995 Mazda 626



### SYSTEM WIRING DIAGRAMS 2.5L, A/C Circuit (2 of 2) 1995 Mazda 626



## SYSTEM WIRING DIAGRAMS Heater Circuit 1995 Mazda 626



#### SYSTEM WIRING DIAGRAMS Anti-lock Brake Circuits 1995 Mazda 626



### SYSTEM WIRING DIAGRAMS Anti-theft Circuit 1995 Mazda 626



#### SYSTEM WIRING DIAGRAMS Body Computer Circuits 1995 Mazda 626



#### SYSTEM WIRING DIAGRAMS 2.0L, Computer Data Lines, A/T 1995 Mazda 626



### SYSTEM WIRING DIAGRAMS 2.0L, Computer Data Lines, M/T 1995 Mazda 626

HOT IN RUN OR START JOINT BOX METER (LEFT SIDE FUSE 8 OF DASH) 15A зк BLK/ YEL BLK/YEL 2G INSTRUMENT CLUSTER CRUISE CHECK AIR. é ۴ ENG പപ SET BAG IND IND. IND BLK/ 2K ЗF 1A YEL WHT/RED RED/GRN BLU POWERTRAIN 1E BLU CONTROL 1F ) LT GRN/RED MODULE (BELOW 1D wнт CENTER CONSOLE) DIAGNOSTIC 1H 1F RED/GRN LT GRN MODULE 1K RED/WHT (BEHIND LEFT SIDE OF DASH) FUEL PUMP CRUISE D WHT/RED LT GRN RELAY CONTROL LEFT SIDE UNIT OF ENGINE (BEHIND Q ORG COMPT, IN LEFT SIDE MAIN FUSE OF DASH) BLOCK) ABS CENTRAL 2B **GRN/RED** GRN/ORG 2A CONTROL PROCESSING UNIT UNIT (WITHEFT (BEHIND **GRN/BLK** 2A DETERRENT) LEFT SIDE OF DASH) (LEFT SIDE ÒF DASH, IN JOINT BOX) DISTRIBUTOR GRN/ORG HORN. YEL (LEFT FRONT SWITCH TOP OF GRN/ GRN/ HORN RELA