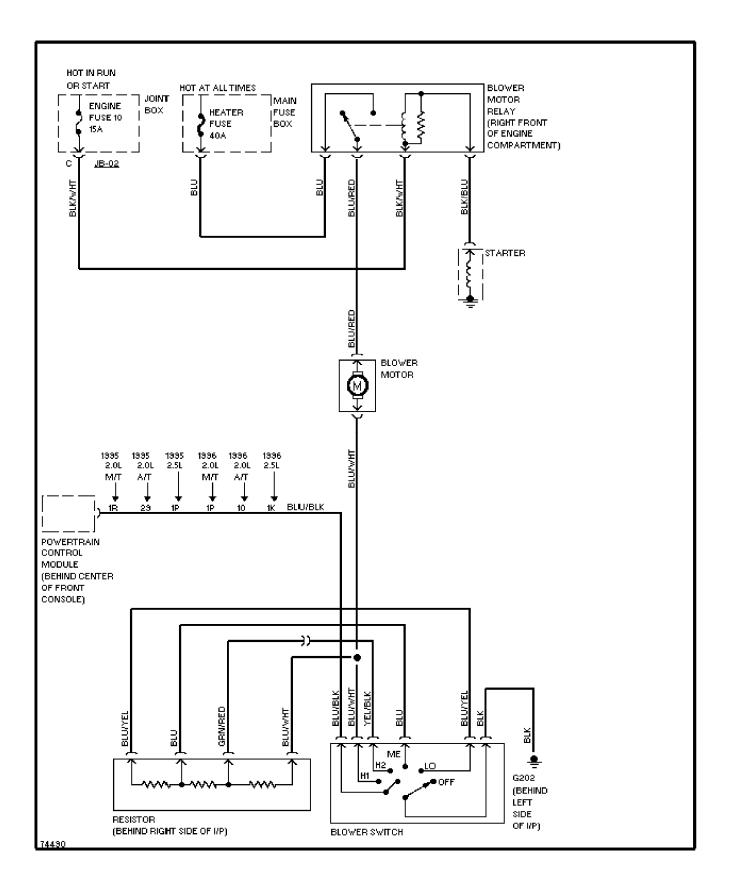

(ON CLUTCH PEDAL SUPPORT) 9 BLU/RED 10 PNK/GRN BLK 11 . YEL 12 BLK/BLU 13 J/C-01 (BEHIND LEFT HEADLIGHT) RED/BLK 14 VIO/RED 15 WHT/BLU 16 \_ BLU/WHT 17 GRY/RED 18 WHIT/BLK 19 (PIN J) RED/BLK 20 BLK/RED 21 ć BUK/RED BLK/BLU YEL/BLU BLU/RED PNK/GRM YEL/BLU YEL/BLU RED/BLK BN/BLI ED ş ş Ţ ş Ę الهمررا percel MASS AIR FLOW SENSOR (LEFT REAR OF ENGINE COMPT) HEATED OXYGEN SENSOR (LOWER RIGHT SIDE THROTTLE POSITION SENSOR (CENTER REAR OF ENGINE) INTAKE AIR TEMPERATURE SENSOR ENGINE COOLANT TEMPERATURE SENSOR EGR VALVE BLK/RED POSITION SENSOR (CENTER REAR OF ENGINE COMPT) OF ENGINE, ON EXHAUST PIPE) (LEFT SIDE OF ENGINE) G112 (LEFT SIDE OF ENGINE) (LEFT SIDE OF ENGINE)

### SYSTEM WIRING DIAGRAMS 2.0L, A/C Circuit (2 of 2) 1995 Mazda 626



## SYSTEM WIRING DIAGRAMS Heater Circuit 1995 Mazda 626



### SYSTEM WIRING DIAGRAMS 2.5L, A/C Circuit (1 of 2) 1995 Mazda 626



### SYSTEM WIRING DIAGRAMS 2.5L, A/C Circuit (2 of 2) 1995 Mazda 626



## SYSTEM WIRING DIAGRAMS Heater Circuit 1995 Mazda 626



#### SYSTEM WIRING DIAGRAMS Anti-lock Brake Circuits 1995 Mazda 626



### SYSTEM WIRING DIAGRAMS Anti-theft Circuit 1995 Mazda 626



#### SYSTEM WIRING DIAGRAMS Body Computer Circuits 1995 Mazda 626



#### SYSTEM WIRING DIAGRAMS 2.0L, Computer Data Lines, A/T 1995 Mazda 626



### SYSTEM WIRING DIAGRAMS 2.0L, Computer Data Lines, M/T 1995 Mazda 626

HOT IN RUN OR START JOINT BOX METER (LEFT SIDE FUSE 8 OF DASH) 15A зк BLK/ YEL BLK/YEL 2G INSTRUMENT CLUSTER CRUISE CHECK AIR. é ۴ ENG പപ SET BAG IND IND. IND BLK/ 2K ЗF 1A YEL WHT/RED RED/GRN BLU POWERTRAIN 1E BLU CONTROL 1F ) LT GRN/RED M