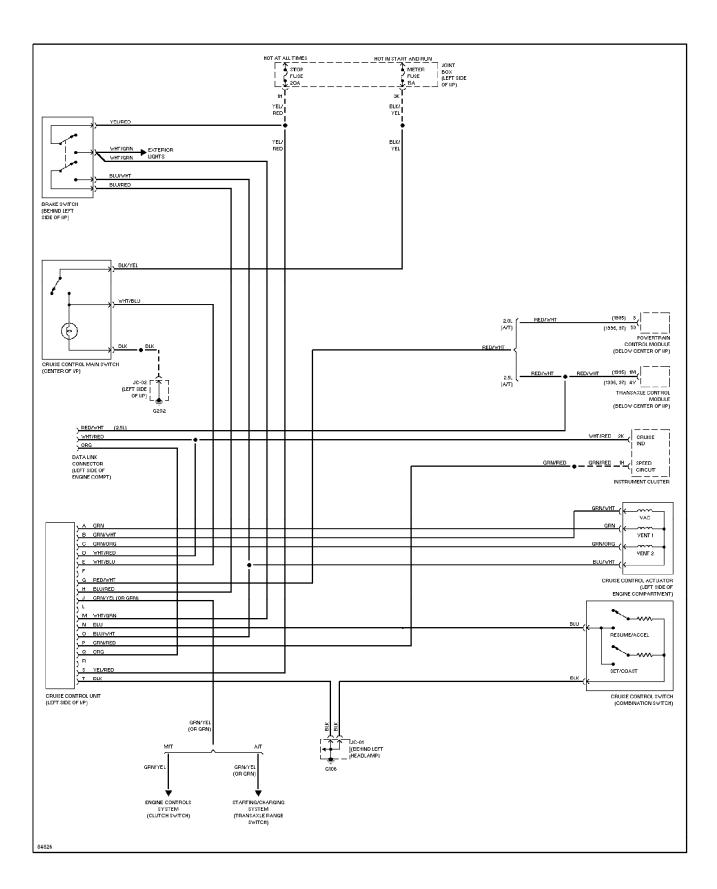

T (WITHEFT (BEHIND **GRN/BLK** 2A DETERRENT) LEFT SIDE OF DASH) (LEFT SIDE ÒF DASH, IN JOINT BOX) DISTRIBUTOR GRN/ORG HORN. YEL (LEFT FRONT SWITCH TOP OF GRN/ GRN/ HORN RELAY ENGINE) ORG ORG (LEFT SIDE OF ENGINE COMPT, IN BLK/RED MAIN FUSE LT GRM/RE GRN/RED WHT/RED RED/GRN REDVWHT GRAVORG L BLOCK) GRN/BLK BLK/RED BLK/YEL BLK LT GRN 1 ORG BLK 번》 핃 Ъ I G106 💁 G111 (BEHIND (NEXT TO TBS FSC F TEN MEN FEN FΒS ę ang Ng 180 EAB F 2 EγE ₫ LEFT BATTERY) HEADLIGHT) DATA LINK CONNECTOR (LEFT SIDE OF ENGINE COMPT) 85601

#### SYSTEM WIRING DIAGRAMS 2.5L, Data Link Connector Circuit 1995 Mazda 626



# SYSTEM WIRING DIAGRAMS 2.0L, Cooling Fan Circuit 1995 Mazda 626



## SYSTEM WIRING DIAGRAMS 2.5L, Cooling Fan Circuit 1995 Mazda 626



### SYSTEM WIRING DIAGRAMS Cruise Control Circuit 1995 Mazda 626



## SYSTEM WIRING DIAGRAMS Defogger Circuit 1995 Mazda 626



#### SYSTEM WIRING DIAGRAMS 2.0L, Engine Performance Circuits, A/T (1 of 2) 1995 Mazda 626



#### SYSTEM WIRING DIAGRAMS 2.0L, Engine Performance Circuits, A/T (2 of 2) 1995 Mazda 626



## SYSTEM WIRING DIAGRAMS Power Seat Circuits 1995 Mazda 626



### SYSTEM WIRING DIAGRAMS **Power Top/Sunroof Circuits** 1995 Mazda 626



#### SYSTEM WIRING DIAGRAMS 2.5L, Engine Performance Circuits (1 of 2) 1995 Mazda 626



#### SYSTEM WIRING DIAGRAMS 2.5L, Engine Performance Circuits (2 of 2) 1995 Mazda 626



## SYSTEM WIRING DIAGRAMS Back-up Lamps Circuit 1995 Mazda 626



## SYSTEM WIRING DIAGRAMS Exterior Lamps Circuit 1995 Mazda 626



#### SYSTEM WIRING DIAGRAMS Ground Distribution Circuit 1995 Mazda 626



### SYSTEM WIRING DIAGRA