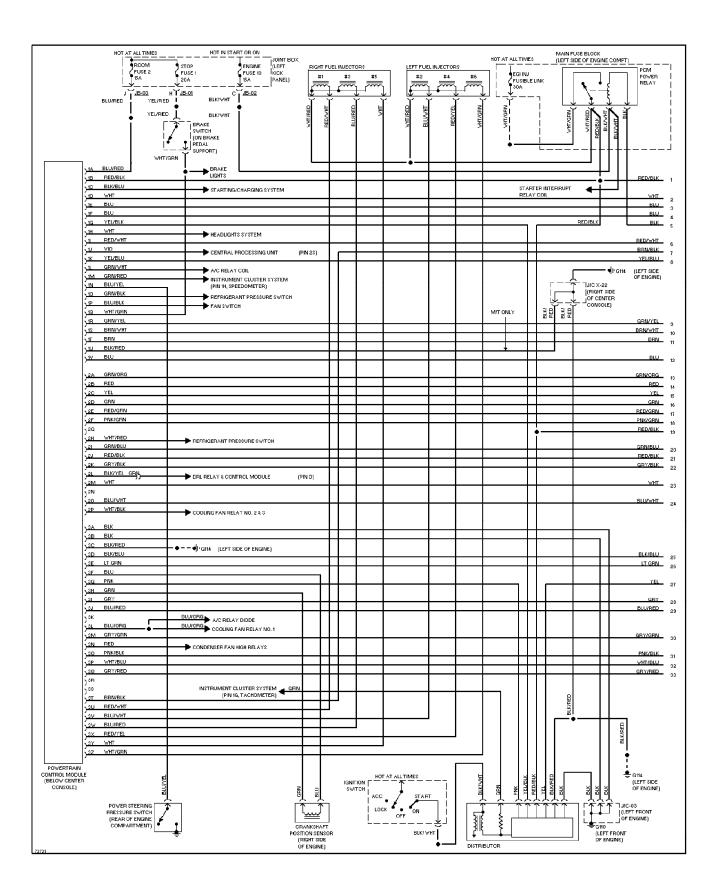

#### SYSTEM WIRING DIAGRAMS 2.0L, Engine Performance Circuits, M/T (1 of 2) 1995 Mazda 626

HOT IN START OR ON MAIN FUSE BLOCK (LEFT SIDE OF ENGINE COMPT) HOT AT ALL TIMES ROOM FUSE 2 15A JOINT BOX (LEFT KICK PANEL) HOT AT ALL TIMES FUSE 10 STOP FUSE 1 20A FUEL INJECTORS EGI INJ FUSIBLE LINK 30A PCM POWER RELAY #4 #1 #2 #3 \_ J**Y**<u>JB-03</u> <u>JB-01</u> JB-02 <del>\_\_\_</del> **m** °Ì BLURED BLK/WHT WHIT/GRN HT/RED VHT/RED WHT/RED WHT/RED BLUWHT BLU/RED REDVYEL YEL/RED RED/WHT VHT/GPN BLK/WHT SLK/V BLK/WH 1 WHT/GRM BLK/WH ENGINE CONTROL MODULE (BELOV CENTER CONSOLE) J/C X-21 (MAIN FUSE | BOX) | Ê BLK/WHT 1 BLK/WHT WHT/GRN 2 BLU/RED RED/BLK 18 10 BLK/BLU STARTING SYSTEM WHT (1D BLU 3 BLU 15 LT GRN/RED 1G CANADA QNEY LT GRN LT GRN DRL CONTROL MODULE GRN (PIND) UC-01 (BEHIND LEFT HEADLIGHT) GRN/WHT 11 RED/WHT 1K ÍL. VIO + CENTRAL PROCESSING UNIT (PIN 25) G106 (BEHIND 154 GRN/RED INSTRUMENT CLUSTER SYSTEM (PIN 1H, SPEEDOMETER) LEFT HEADLIGHT) IN BRN  $\square$ WHT/GRN <u>, 10</u> 1P BLU/YEL ПП GRN/BU RED/BLK 5 10 1B BLU/BLK 🕈 FAN SWITCH BLU/ORG 18 COOLING FAN RELAY COIL π WHT 10 + HEADLIGHTS SYSTEM GRN/YEL GRN/YEL 6 вік 2B BLK 20 BRN/RED • • - • • • G112 (LEFT SIDE YEL/BLU 7 2D YEL/BLU ORG SE. 2F YEL/RED (LEFT FRONT FENDER) ĺ₽<u>↓</u> 20 YEL/WHT 2H \_\_\_\_\_\_\_ G100 (LEFT FRONT FENDER) 21 RED 8 RED 2K GRN/BLU GRN/BLU э a BLU/RED BLU/RED 10 2M PNK/GRN PNK/GRN 11 SAN YEL YEL 12 20 BLK/BLU BLK/BLU 13 2P RED/BLK 14 <u>ععر</u>ً RED/BLX 2R VIO/RED VIO/RED 15 WHT/BLU 16 WHT/BLU BLU/WHT 17 2T BLU/VHT RED/WHT 2V BLU/VHT GRY/RED 18 GRY/REE 2W WHT/BLK 19 2X WHT/BLK BLU/RED (ay 97 RED/YEL RED/BLK 20 BLK/RED 21 IGNITION SWITCH . ACC • START госк DATA LINK CONNECTOR (NEAR MAIN FUSE BLOCK) BLK/WHT DISTRIBUTOR COM BLK/ RED BLK/ RED INSTRUMENT CLUSTER SYSTEM (PIN 1G, TACHOMETER) BLK/WHT ~~~<u>+</u>\_\_\_\_ UC X-22 (RIGHT SIDE OF CENTER CONSOLE) <u>г</u> -Ŀ телин YEL/RED BLK/ RED BRN ORG BUUYE YEL POWER STEERING PRESSURE SWITCH (RIGHT FRONT OF ENGINE COMDADTMENT CLOSED THROTTLE POSITION SWITCH (CENTER REAR OF ENGINE RED/BLK Ŷ BLK/RED ł BLK COMPARTMENT) G112 (LEFT SIDE OF ENGINE) COMPARTMENT)