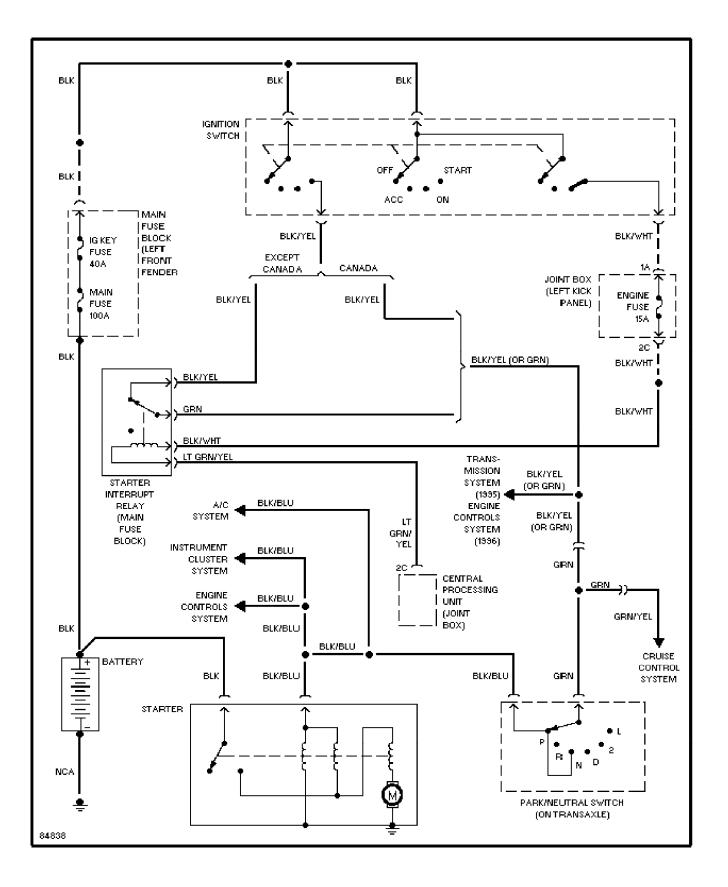

### SYSTEM WIRING DIAGRAMS Power Window Circuit 1995 Mazda 626



## SYSTEM WIRING DIAGRAMS Radio Circuits 1995 Mazda 626



#### SYSTEM WIRING DIAGRAMS Shift Interlock Circuit 1995 Mazda 626



#### SYSTEM WIRING DIAGRAMS 2.0L, Starting Circuit, A/T 1995 Mazda 626



# SYSTEM WIRING DIAGRAMS 2.0L, Starting Circuit, M/T



1995 Mazda 626

#### SYSTEM WIRING DIAGRAMS 2.0L, Starting/Charging Circuit, A/T 1995 Mazda 626



#### SYSTEM WIRING DIAGRAMS 2.0L, Starting/Charging Circuit, M/T 1995 Mazda 626



# SYSTEM WIRING DIAGRAMS Charging Circuit 1995 Mazda 626



#### SYSTEM WIRING DIAGRAMS 2.5L, Starting Circuit, A/T 1995 Mazda 626



#### SYSTEM WIRING DIAGRAMS 2.5L, Starting Circuit, M/T 1995 Mazda 626



#### SYSTEM WIRING DIAGRAMS 2.5L, Starting/Charging Circuit, A/T 1995 Mazda 626

--



#### SYSTEM WIRING DIAGRAMS 2.5L, Starting/Charging Circuit, M/T 1995 Mazda 626



# SYSTEM WIRING DIAGRAMS Charging Circuit 1995 Mazda 626



## SYSTEM WIRING DIAGRAMS Supplemental Restraint Circuit 1995 Mazda 626



#### SYSTEM WIRING DIAGRAMS 2.0L, Transmission Circuit 1995 Mazda 626



#### SYSTEM WIRING DIAGRAMS 2.5L, Transmission Circuit 1995 Mazda 626