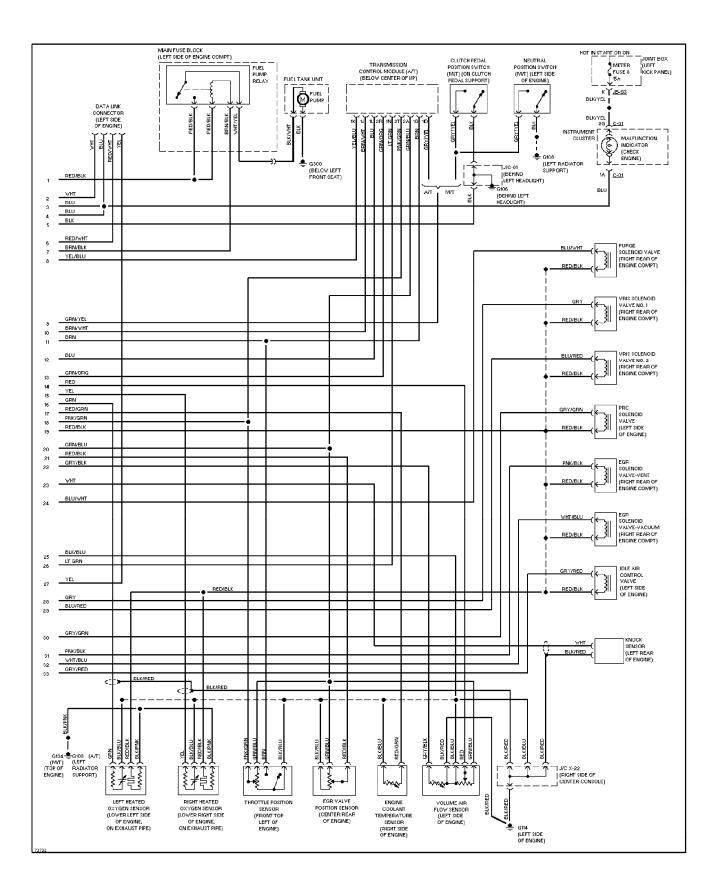

#### SYSTEM WIRING DIAGRAMS 2.5L, Engine Performance Circuits (1 of 2) 1995 Mazda 626

#### SYSTEM WIRING DIAGRAMS 2.5L, Engine Performance Circuits (2 of 2) 1995 Mazda 626