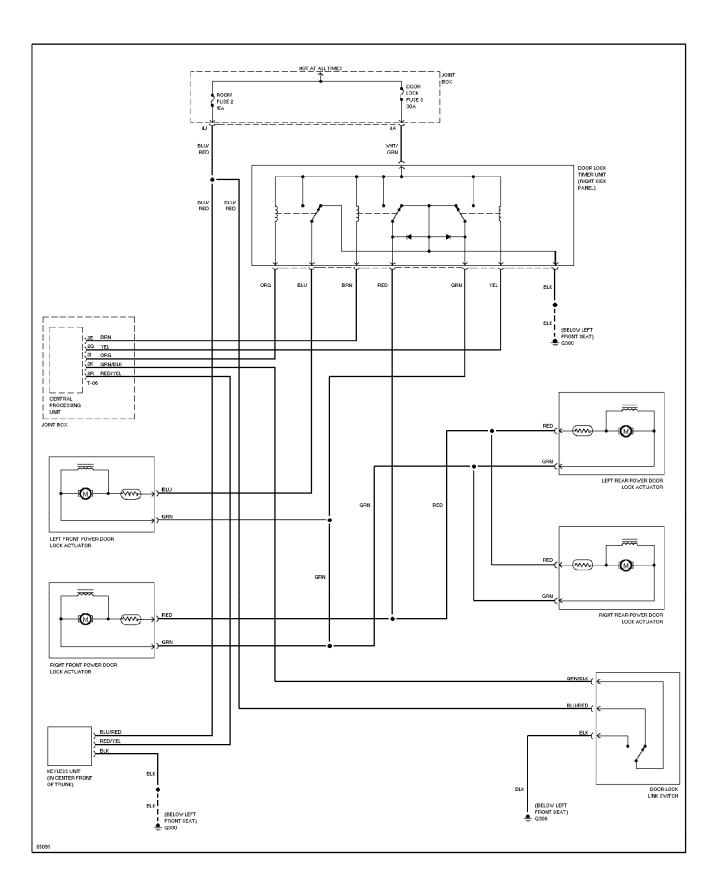

t 1995 Mazda 626



### SYSTEM WIRING DIAGRAMS Headlight Circuit, W/ DRL 1995 Mazda 626



## SYSTEM WIRING DIAGRAMS Headlight Circuit, W/O DRL 1995 Mazda 626



# SYSTEM WIRING DIAGRAMS Horn Circuit 1995 Mazda 626



#### SYSTEM WIRING DIAGRAMS Instrument Cluster Circuit (1 of 2) 1995 Mazda 626



#### SYSTEM WIRING DIAGRAMS Instrument Cluster Circuit (2 of 2) 1995 Mazda 626



## SYSTEM WIRING DIAGRAMS Courtesy Lamp Circuit 1995 Mazda 626



## SYSTEM WIRING DIAGRAMS Instrument Illumination Circuit 1995 Mazda 626



### SYSTEM WIRING DIAGRAMS **Power Antenna Circuit** 1995 Mazda 626



83840

### SYSTEM WIRING DIAGRAMS Power Distribution Circuit 1995 Mazda 626



### SYSTEM WIRING DIAGRAMS Door Lock Circuit 1995 Mazda 626



# SYSTEM WIRING DIAGRAMS Keyless Entry Circuit 1995 Mazda 626



### SYSTEM WIRING DIAGRAMS Power Mirror Circuit 1995 Mazda 626



#### SYSTEM WIRING DIAGRAMS Warning System Circuits 1995 Mazda 626



## SYSTEM WIRING DIAGRAMS Wiper/Washer Circuit 1995 Mazda 626



#### SYSTEM WIRING DIAGRAMS Power Window Circuit 1995 Mazda 626



## SYSTEM WIRING DIAGRAMS Radio Circuits 1995 Mazda 626



#### SYSTEM WIRING DIAGRAMS Shift Interlock Circuit 1995 Mazda 626



#### SYSTEM WIRING DIAGRAMS 2.0L, Starting Circuit, A/T 1995 Mazda 626



# SYSTEM WIRING DIAGRAMS 2.0L, Starting Circuit, M/T



1995 Mazda 626

#### SYSTEM WIRING DIAGRAMS 2.0L, Starting/Charging Circuit, A/T 1995 Mazda 626



#### SYSTEM WIRING DIAGRAMS 2.0L, Starting/Charging Circuit, M/T 1995 Mazda 626



# SYSTEM WIRING DIAGRAMS Charging Circuit 1995 Mazda 626



#### SYSTEM WIRING DIAGRAMS 2