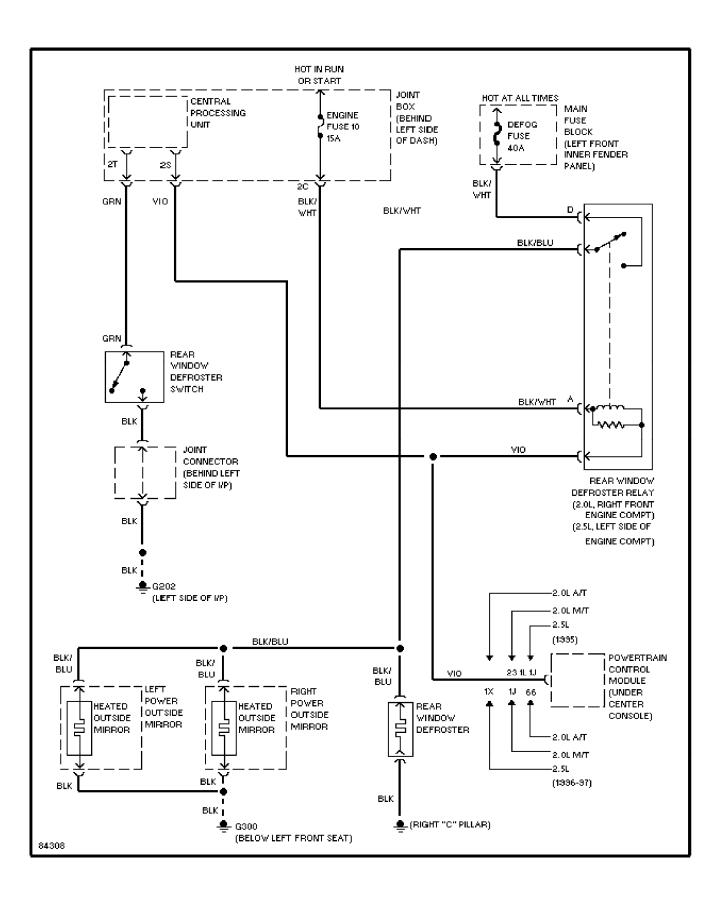

H) (LEFT SIDE ÒF DASH, IN JOINT BOX) DISTRIBUTOR GRN/ORG HORN. YEL (LEFT FRONT SWITCH TOP OF GRN/ GRN/ HORN RELAY ENGINE) ORG ORG (LEFT SIDE OF ENGINE COMPT, IN BLK/RED MAIN FUSE LT GRM/RE GRN/RED WHT/RED RED/GRN REDVWHT GRAVORG L BLOCK) GRN/BLK BLK/RED BLK/YEL BLK LT GRN 1 ORG BLK 번》 핃 Ъ I G106 💁 G111 (BEHIND (NEXT TO TBS FSC F TEN MEN FEN FΒS ę ang Ng 180 EAB F 2 EγE ₫ LEFT BATTERY) HEADLIGHT) DATA LINK CONNECTOR (LEFT SIDE OF ENGINE COMPT) 85601

#### SYSTEM WIRING DIAGRAMS 2.5L, Data Link Connector Circuit 1995 Mazda 626



# SYSTEM WIRING DIAGRAMS 2.0L, Cooling Fan Circuit 1995 Mazda 626



## SYSTEM WIRING DIAGRAMS 2.5L, Cooling Fan Circuit 1995 Mazda 626



### SYSTEM WIRING DIAGRAMS Cruise Control Circuit 1995 Mazda 626



## SYSTEM WIRING DIAGRAMS Defogger Circuit 1995 Mazda 626



#### SYSTEM WIRING DIAGRAMS 2.0L, Engine Performance Circuits, A/T (1 of 2) 1995 Mazda 626



#### SYSTEM WIRING DIAGRAMS 2.0L, Engine Performance Circuits, A/T (2 of 2) 1995 Mazda 626



## SYSTEM WIRING DIAGRAMS Power Seat Circuits 1995 Mazda 626



### SYSTEM WIRING DIAGRAMS **Power Top/Sunroof Circuits** 1995 Mazda 626



#### SYSTEM WIRING DIAGRAMS 2.5L, Engine Performance Circuits (1 of 2) 1995 Mazda 626



#### SYSTEM WIRING DIAGRAMS 2.5L, Engine Performance Circuits (2 of 2) 1995 Mazda 626



## SYSTEM WIRING DIAGRAMS Back-up Lamps Circuit 1995 Mazda 626



## SYSTEM WIRING DIAGRAMS Exterior Lamps Circuit 1995 Mazda 626



#### SYSTEM WIRING DIAGRAMS Ground Distribution Circuit 1995 Mazda 626



### SYSTEM WIRING DIAGRAMS Headlight Circuit, W/ DRL 1995 Mazda 626



## SYSTEM WIRI