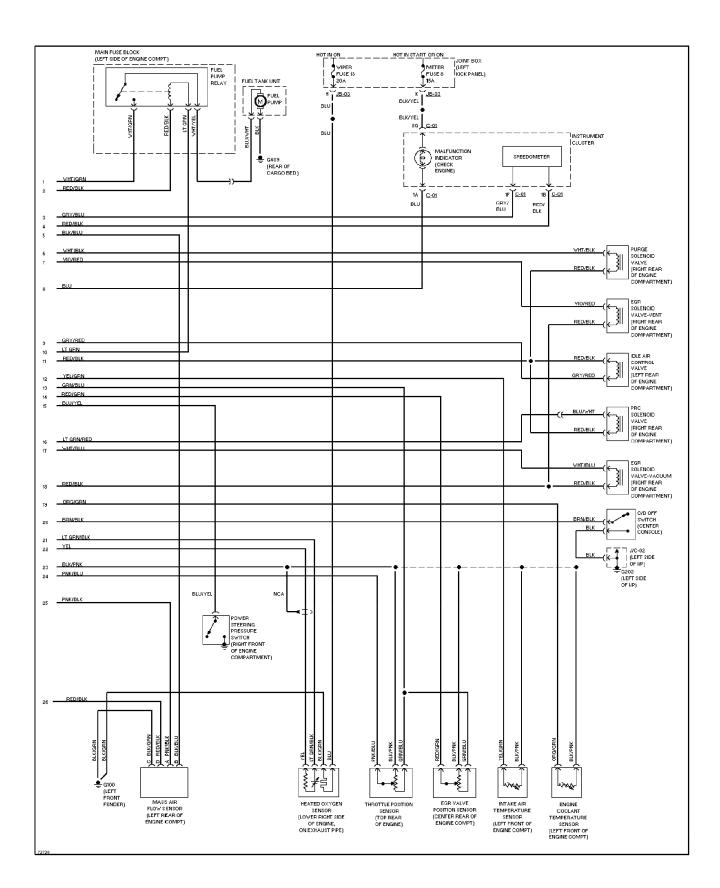

#### SYSTEM WIRING DIAGRAMS 2.0L, Engine Performance Circuits, M/T (2 of 2) 1995 Mazda 626

MAIN FUSE BLOCK (LEFT SIDE OF ENGINE COMPT) HOT IN START OR ON WIPER USE 13 2004 154 JOINT BOX I(LEFT KICK PANEL) FUEL PUMP RELAY FUEL TANK UNIT <u>JB-03</u> BLK/YEL BLU LT GRN 'HT/YEL RED/BLK BLK/YEL Ē BLU 2G <u>c-01</u> INSTRUMENT CLUSTER MALFUNCTION INDICATOR (CHECK ENGINE) G300 (BELOW LEFT FRONT SEAT) BLK/WHT PURGE PURGE SOLENOID VALVE (FIGHT REAR OF ENGINE COMPARTMENT) 3 BLK/WHT BLK/WHT 2 ™Teon BLU EGR SOLENOID VALVE-VENT (RIGHT REAR OF ENGINE COMPARTMENT) 3 BLU 3 LT GRN IDLE AIR CONTROL SOLENOID VALVE (LEFT REAR OF ENGINE COMPARTMENT) RED/BLK 3 603 PRC SOLENOID VALVE (RIGHT REAR OF ENGINE COMPARTMENT) BLU/WH 3 RED/BLK EGR SOLENOID VALVE-VACUUM (RIGHT REAR OF ENGINE COMPARTMENT) WHIT/BLU 3 GRN/YE RED/BL NEUTRAL SWITCH (ON SIDE OF TRANSMISSION) YEL/BLU 7 مبر GRN/YEL G112 I = BLK (LEFT SIDE OF ENGINE) • RED GRN/BLU CLUTCH PEDAL SWITCH (ON CLUTCH PEDAL SUPPORT) 9 BLU/RED 10 PNK/GRN BLK 11 . YEL 12 BLK/BLU 13 J/C-01 (BEHIND LEFT HEADLIGHT) RED/BLK 14 VIO/RED 15 WHT/BLU 16 \_ BLU/WHT 17 GRY/RED 18 WHIT/BLK 19 (PIN J) RED/BLK 20 BLK/RED 21 ć BUK/RED BLK/BLU YEL/BLU BLU/RED PNK/GRM YEL/BLU YEL/BLU RED/BLK BN/BLI ED ş ş Ţ ş Ę الهمررا percel MASS AIR FLOW SENSOR (LEFT REAR OF ENGINE COMPT) HEATED OXYGEN SENSOR (LOWER RIGHT SIDE THROTTLE POSITION SENSOR (CENTER REAR OF ENGINE) INTAKE AIR TEMPERATURE SENSOR ENGINE COOLANT TEMPERATURE SENSOR EGR VALVE BLK/RED POSITION SENSOR (CENTER REAR OF ENGINE COMPT) OF ENGINE, ON EXHAUST PIPE) (LEFT SIDE OF ENGINE) G112 (LEFT SIDE OF ENGINE) (LEFT SIDE OF ENGINE)