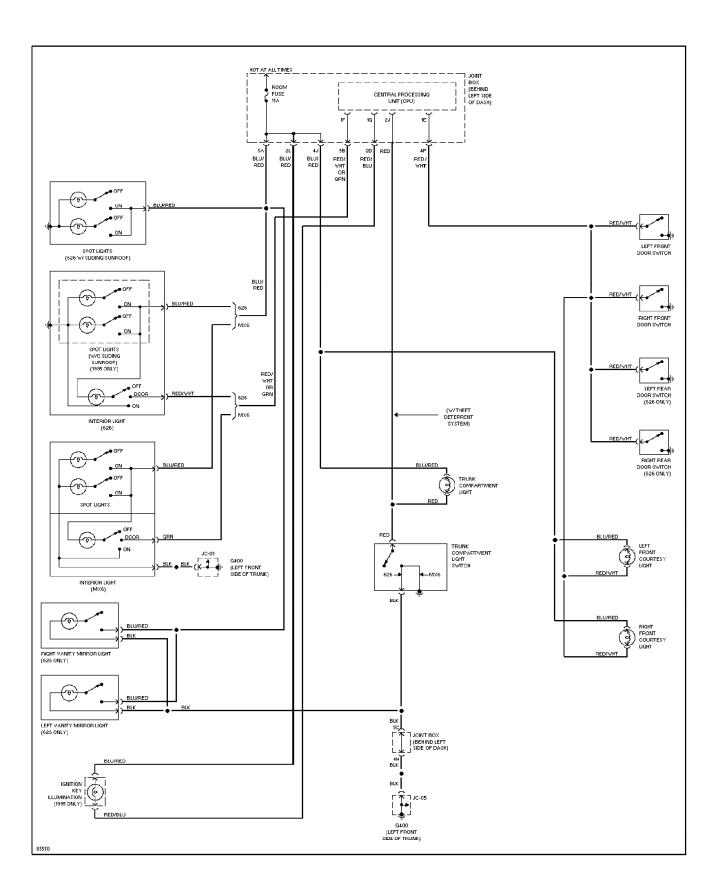

WIRING DIAGRAMS 2.5L, Engine Performance Circuits (1 of 2) 1995 Mazda 626



#### SYSTEM WIRING DIAGRAMS 2.5L, Engine Performance Circuits (2 of 2) 1995 Mazda 626



## SYSTEM WIRING DIAGRAMS Back-up Lamps Circuit 1995 Mazda 626



## SYSTEM WIRING DIAGRAMS Exterior Lamps Circuit 1995 Mazda 626



#### SYSTEM WIRING DIAGRAMS Ground Distribution Circuit 1995 Mazda 626



### SYSTEM WIRING DIAGRAMS Headlight Circuit, W/ DRL 1995 Mazda 626



## SYSTEM WIRING DIAGRAMS Headlight Circuit, W/O DRL 1995 Mazda 626



# SYSTEM WIRING DIAGRAMS Horn Circuit 1995 Mazda 626



#### SYSTEM WIRING DIAGRAMS Instrument Cluster Circuit (1 of 2) 1995 Mazda 626



#### SYSTEM WIRING DIAGRAMS Instrument Cluster Circuit (2 of 2) 1995 Mazda 626



## SYSTEM WIRING DIAGRAMS Courtesy Lamp Circuit 1995 Mazda 626



## SYSTEM WIRING DIAGRAMS Instrument Illumination Circuit 1995 Mazda 626



### SYSTEM WIRING DIAGRAMS **Power Antenna Circuit** 1995 Mazda 626



83840

### SYSTEM WIRING DIAGRAMS Power Distribution Circuit 1995 Mazda 626



### SYSTEM WIRING DIAGRAMS Door Lock Circuit 1995 Mazda 626



# SYSTEM WIRING DIAGRAMS Keyless Entry Circuit 1995 Mazda 626



### SYSTEM WIRING DIAGRAMS Power Mirror Circuit 1995 Mazda 626



#### SYSTEM WIRING DIAGRAMS Warning System Circuits 1995 Mazda 626



## SYSTEM WIRING DIAGRAMS Wiper/Washer Circuit 1995 Mazda 626



#### SYSTEM WIRING DIAGRAMS Power Window Circuit 1995 Mazda 626



## SYSTEM WIRING DIAGRAMS Radio Circuits 1995 Mazda 626



#### SYSTEM WIRING DIAGRAMS Shift Interlock Circuit 1995 Mazda 626



#### SYSTEM WIRING DIAGRAMS 2.0L, Starting Circ