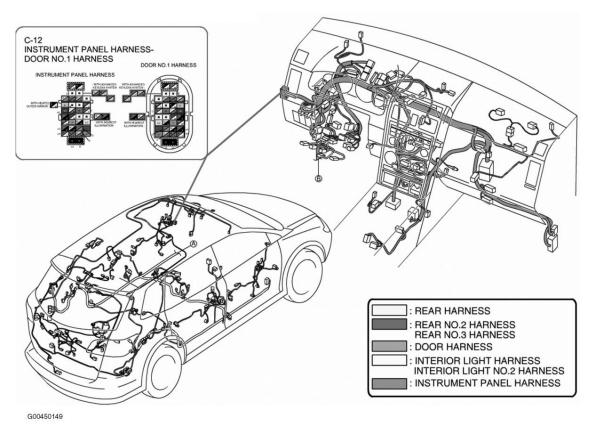

#### **CONNECTORS LOCATION**

| Component                 | Location                                                  |
|---------------------------|-----------------------------------------------------------|
| C-03 (12 Pin)             | Left side of engine compartment. See <b>Fig. 6</b> .      |
| C-05 (14 Pin)             | Behind right kick panel. See <b>Fig. 13</b> .             |
| C-06 (Blue, 40 Pin)       | Behind left side of dash. See Fig. 29.                    |
| C-07 (14 Pin)             | Under front of center console. See Fig. 22.               |
| C-08 (16 Pin)             | Under left center of center console. See <b>Fig. 23</b> . |
| C-09 (14 Pin)             | Behind left kick panel. See <b>Fig. 39</b> .              |
| C-10 (16 Pin)             | Behind left kick panel. See <b>Fig. 38</b> .              |
| C-11 (56 Pin)             | Under front of center console. See <b>Fig. 21</b> .       |
| C-12 (34 Pin)             | Behind left kick panel. See Fig. 47.                      |
| C-13 (34 Pin)             | Behind right kick panel. See Fig. 34.                     |
| C-14 (14 Pin)             | At left "B" pillar. See Fig. 54.                          |
| C-15 (14 Pin)             | At right "B" pillar. See <b>Fig. 48</b> .                 |
| C-16 (Blue, 40 Pin)       | Behind left kick panel. See Fig. 41.                      |
| C-17 (16 Pin)             | Behind left kick panel. See Fig. 32.                      |
| C-18 (16 Pin)             | Behind left kick panel. See Fig. 31.                      |
| C-19 (14 Pin)             | Under driver's seat. See <u>Fig. 42</u> .                 |
| C-20 (14 Pin)             | Under front passenger's seat. See <b>Fig. 45</b> .        |
| C-21 (Blue, 40 Pin)       | At left "D" pillar. See <b>Fig. 63</b> .                  |
| C-23 (Light Gray, 24 Pin) | Right rear corner of vehicle. See <u>Fig. 52</u> .        |
| C-24 (24 Pin)             | Top of right "D" pillar. See <b>Fig. 56</b> .             |
| C-25 (Blue, 39 Pin)       | Behind right kick panel. See <b>Fig. 12</b> .             |
| C-26 (14 Pin)             | Center rear of roof. See <b>Fig. 58</b> .                 |
| C-27 (16 Pin)             | Center rear of roof. See <b>Fig. 60</b> .                 |
| C-28 (6 Pin)              | At left "D" pillar. See <u>Fig. 57</u> .                  |
| C-32 (14 Pin)             | In left rear door. See <u>Fig. 55</u> .                   |
| C-33 (14 Pin)             | In right rear door. See <b>Fig. 49</b> .                  |
| C-34 (16 Pin)             | Top front of engine. See <b>Fig. 9</b> .                  |