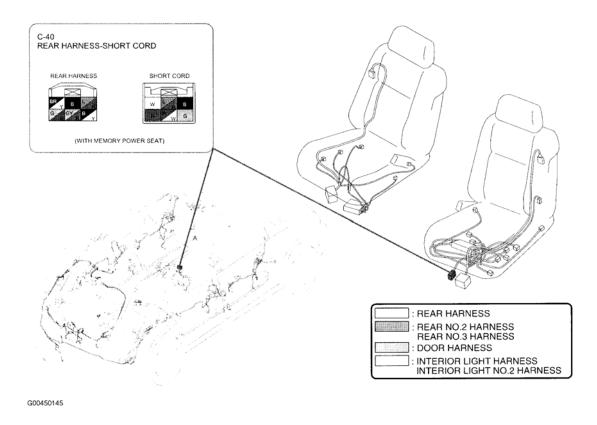

Fig. 40: Left Kick Panel Courtesy of MAZDA MOTORS CORP.

Fig. 41: Left Kick Panel Courtesy of MAZDA MOTORS CORP.

Fig. 42: Under Driver's Seat Courtesy of MAZDA MOTORS CORP.

<u>Fig. 43: Under Driver's Seat</u> Courtesy of MAZDA MOTORS CORP.