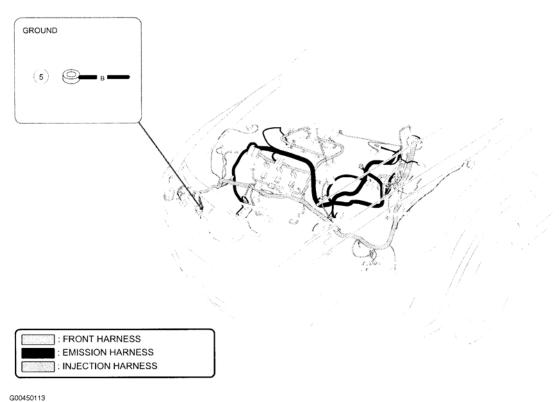

#### **GROUNDS LOCATION**

| Component             | Location                                             |
|-----------------------|------------------------------------------------------|
| G01 (Joint Connector) | Behind right kick panel. See <b>Fig. 35</b> .        |
| G3                    | Left side of engine compartment. See <u>Fig. 3</u> . |
| G5                    | Behind right headlight assembly. See Fig. 11.        |
| G7                    | Behind left headlight assembly. See <b>Fig. 1</b> .  |
| G9                    | Behind right center of dash. See Fig. 18.            |
| G10 (Joint Connector) | Behind left side of dash. See Fig. 26.               |
| G11 (Joint Connector) | Behind left side of dash. See <u>Fig. 33</u> .       |
| G12 (Joint Connector) | At right "C" pillar. See Fig. 50.                    |
| G13 (Joint Connector) | At left "C" pillar. See <u>Fig. 61</u> .             |
| G14                   | At left "D" pillar. See <u>Fig. 62</u> .             |
| G15                   | Center rear of roof. See <u>Fig. 59</u> .            |