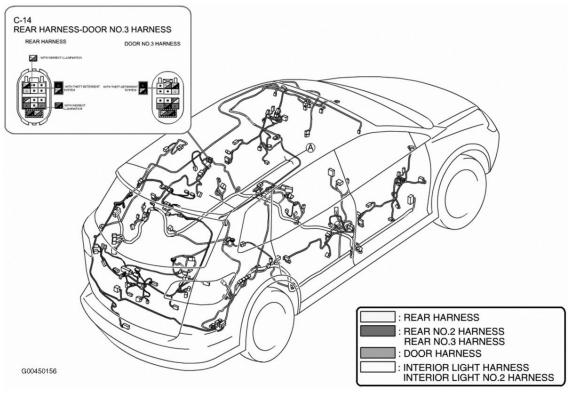

Fig. 52: Right Rear Of Vehicle Courtesy of MAZDA MOTORS CORP.

Fig. 53: Roof Courtesy of MAZDA MOTORS CORP.

<u>Fig. 54: Left Side Of Vehicle</u> Courtesy of MAZDA MOTORS CORP.

Fig. 55: Left Rear Door
Courtesy of MAZDA MOTORS CORP.