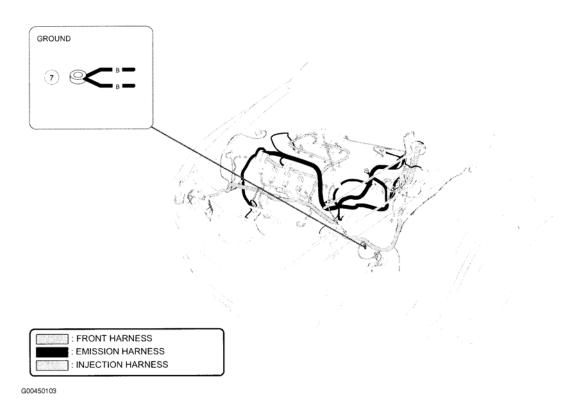

#### **GROUNDS LOCATION**

| Component             | Location                                             |
|-----------------------|------------------------------------------------------|
| G01 (Joint Connector) | Behind right kick panel. See <b>Fig. 35</b> .        |
| G3                    | Left side of engine compartment. See <u>Fig. 3</u> . |
| G5                    | Behind right headlight assembly. See Fig. 11.        |
| G7                    | Behind left headlight assembly. See <b>Fig. 1</b> .  |
| G9                    | Behind right center of dash. See Fig. 18.            |
| G10 (Joint Connector) | Behind left side of dash. See Fig. 26.               |
| G11 (Joint Connector) | Behind left side of dash. See <u>Fig. 33</u> .       |
| G12 (Joint Connector) | At right "C" pillar. See Fig. 50.                    |
| G13 (Joint Connector) | At left "C" pillar. See <u>Fig. 61</u> .             |
| G14                   | At left "D" pillar. See <u>Fig. 62</u> .             |
| G15                   | Center rear of roof. See <u>Fig. 59</u> .            |