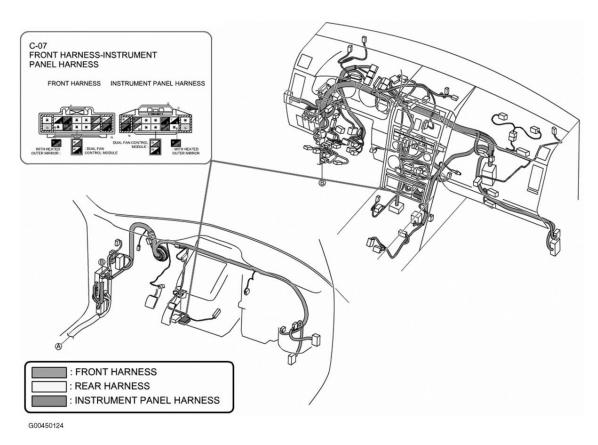

#### **CONNECTORS LOCATION**

| Component                 | Location                                                  |
|---------------------------|-----------------------------------------------------------|
| C-03 (12 Pin)             | Left side of engine compartment. See <b>Fig. 6</b> .      |
| C-05 (14 Pin)             | Behind right kick panel. See <b>Fig. 13</b> .             |
| C-06 (Blue, 40 Pin)       | Behind left side of dash. See Fig. 29.                    |
| C-07 (14 Pin)             | Under front of center console. See Fig. 22.               |
| C-08 (16 Pin)             | Under left center of center console. See <b>Fig. 23</b> . |
| C-09 (14 Pin)             | Behind left kick panel. See <b>Fig. 39</b> .              |
| C-10 (16 Pin)             | Behind left kick panel. See <b>Fig. 38</b> .              |
| C-11 (56 Pin)             | Under front of center console. See <b>Fig. 21</b> .       |
| C-12 (34 Pin)             | Behind left kick panel. See Fig. 47.                      |
| C-13 (34 Pin)             | Behind right kick panel. See Fig. 34.                     |
| C-14 (14 Pin)             | At left "B" pillar. See Fig. 54.                          |
| C-15 (14 Pin)             | At right "B" pillar. See <b>Fig. 48</b> .                 |
| C-16 (Blue, 40 Pin)       | Behind left kick panel. See Fig. 41.                      |
| C-17 (16 Pin)             | Behind left kick panel. See Fig. 32.                      |
| C-18 (16 Pin)             | Behind left kick panel. See Fig. 31.                      |
| C-19 (14 Pin)             | Under driver's seat. See <u>Fig. 42</u> .                 |
| C-20 (14 Pin)             | Under front passenger's seat. See <b>Fig. 45</b> .        |
| C-21 (Blue, 40 Pin)       | At left "D" pillar. See <b>Fig. 63</b> .                  |
| C-23 (Light Gray, 24 Pin) | Right rear corner of vehicle. See <u>Fig. 52</u> .        |
| C-24 (24 Pin)             | Top of right "D" pillar. See <b>Fig. 56</b> .             |
| C-25 (Blue, 39 Pin)       | Behind right kick panel. See <b>Fig. 12</b> .             |
| C-26 (14 Pin)             | Center rear of roof. See <b>Fig. 58</b> .                 |
| C-27 (16 Pin)             | Center rear of roof. See <b>Fig. 60</b> .                 |
| C-28 (6 Pin)              | At left "D" pillar. See <u>Fig. 57</u> .                  |
| C-32 (14 Pin)             | In left rear door. See <u>Fig. 55</u> .                   |
| C-33 (14 Pin)             | In right rear door. See <b>Fig. 49</b> .                  |
| C-34 (16 Pin)             | Top front of engine. See <b>Fig. 9</b> .                  |