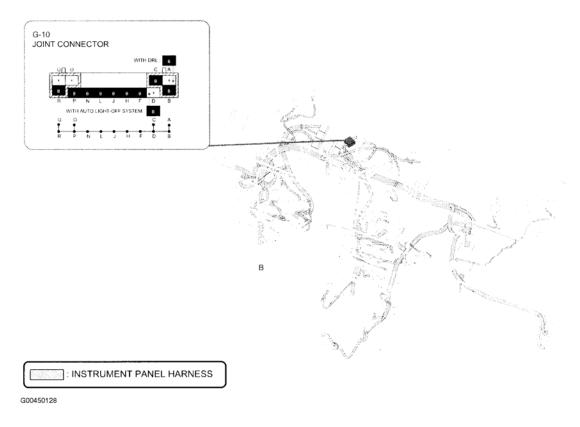

#### **GROUNDS LOCATION**

| Component             | Location                                             |
|-----------------------|------------------------------------------------------|
| G01 (Joint Connector) | Behind right kick panel. See <b>Fig. 35</b> .        |
| G3                    | Left side of engine compartment. See <u>Fig. 3</u> . |
| G5                    | Behind right headlight assembly. See Fig. 11.        |
| G7                    | Behind left headlight assembly. See <b>Fig. 1</b> .  |
| G9                    | Behind right center of dash. See Fig. 18.            |
| G10 (Joint Connector) | Behind left side of dash. See Fig. 26.               |
| G11 (Joint Connector) | Behind left side of dash. See <u>Fig. 33</u> .       |
| G12 (Joint Connector) | At right "C" pillar. See Fig. 50.                    |
| G13 (Joint Connector) | At left "C" pillar. See <u>Fig. 61</u> .             |
| G14                   | At left "D" pillar. See <u>Fig. 62</u> .             |
| G15                   | Center rear of roof. See <u>Fig. 59</u> .            |

Fig. 23: Center Console Courtesy of MAZDA MOTORS CORP.

<u>Fig. 24: Dash</u> Courtesy of MAZDA MOTORS CORP.

Fig. 25: Dash Courtesy of MAZDA MOTORS CORP.

Fig. 26: Dash
Courtesy of MAZDA MOTORS CORP.

Fig. 27: Dash Courtesy of MAZDA MOTORS CORP.