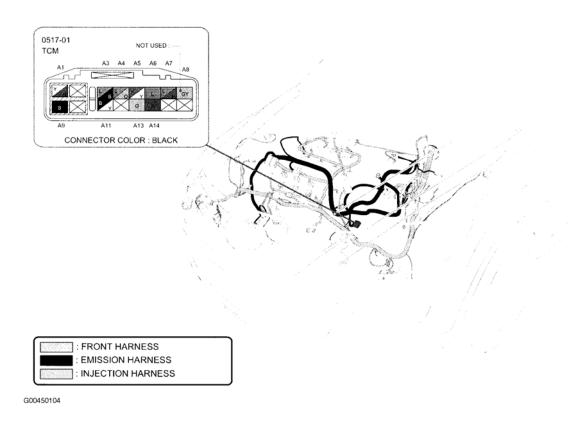

#### **CONTROL UNITS LOCATION**

2007 MAZDA CX-9

| Component                         | Location                                                    |
|-----------------------------------|-------------------------------------------------------------|
| Auto Light-Off Control Module     | Behind left side of dash. See Fig. 27.                      |
| Auto Light/Wiper Control Module   | Behind left side of dash. See Fig. 27.                      |
| AWD Control Module                | Behind left end of dash. See Fig. 37.                       |
| BCM                               | Behind left kick panel. See Fig. 40.                        |
| Car-Navigation Unit               | Right rear of luggage compartment. See Fig. 51.             |
| DSC/RSC HU/CM                     | Left rear corner of engine compartment. See <b>Fig. 5</b> . |
| Fan Control Module No. 1          | Behind left cooling fan assembly.                           |
| Fan Control Module No. 2          | Behind right cooling fan assembly.                          |
| Hands-Free Telephone Unit         | Behind right side of dash. See Fig. 16.                     |
| Keyless Control Module            | Behind left side of dash. See Fig. 28.                      |
| Keyless Receiver                  | Behind left side of dash. See Fig. 25.                      |
| PCM                               | Left rear corner of engine compartment. See <b>Fig. 7</b> . |
| PLG Control Module                | Left side of luggage compartment. See <b>Fig. 64</b> .      |
| Position Memory Control Module    | Under driver's seat. See Fig. 44.                           |
| PVC Valve Heater Control          | Center rear of engine compartment.                          |
| RES Unit                          | Center of roof. See Fig. 53.                                |
| SAS Control Module                | Under front of center console. See Fig. 20.                 |
| Seat Weight Sensor Control Module | Under front passenger's seat. See <b>Fig. 46</b> .          |
| TCM                               | Left front of engine compartment. See <u>Fig. 2</u> .       |