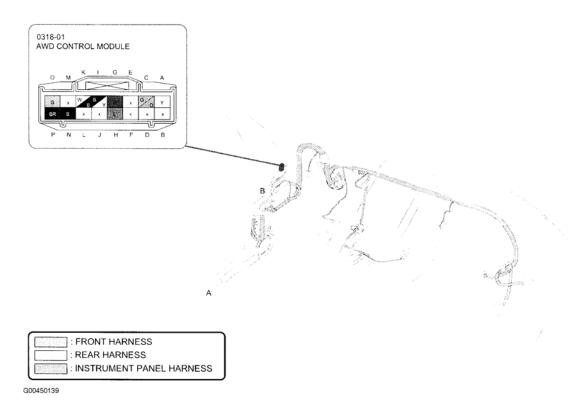

#### **CONTROL UNITS LOCATION**

2007 MAZDA CX-9

| Component                         | Location                                                    |
|-----------------------------------|-------------------------------------------------------------|
| Auto Light-Off Control Module     | Behind left side of dash. See Fig. 27.                      |
| Auto Light/Wiper Control Module   | Behind left side of dash. See Fig. 27.                      |
| AWD Control Module                | Behind left end of dash. See Fig. 37.                       |
| BCM                               | Behind left kick panel. See Fig. 40.                        |
| Car-Navigation Unit               | Right rear of luggage compartment. See Fig. 51.             |
| DSC/RSC HU/CM                     | Left rear corner of engine compartment. See <b>Fig. 5</b> . |
| Fan Control Module No. 1          | Behind left cooling fan assembly.                           |
| Fan Control Module No. 2          | Behind right cooling fan assembly.                          |
| Hands-Free Telephone Unit         | Behind right side of dash. See Fig. 16.                     |
| Keyless Control Module            | Behind left side of dash. See Fig. 28.                      |
| Keyless Receiver                  | Behind left side of dash. See Fig. 25.                      |
| PCM                               | Left rear corner of engine compartment. See <b>Fig. 7</b> . |
| PLG Control Module                | Left side of luggage compartment. See <b>Fig. 64</b> .      |
| Position Memory Control Module    | Under driver's seat. See Fig. 44.                           |
| PVC Valve Heater Control          | Center rear of engine compartment.                          |
| RES Unit                          | Center of roof. See Fig. 53.                                |
| SAS Control Module                | Under front of center console. See Fig. 20.                 |
| Seat Weight Sensor Control Module | Under front passenger's seat. See <b>Fig. 46</b> .          |
| TCM                               | Left front of engine compartment. See <u>Fig. 2</u> .       |

2007 MAZDA CX-9

Fig. 36: Dash Courtesy of MAZDA MOTORS CORP.

<u>Fig. 37: Dash</u> Courtesy of MAZDA MOTORS CORP.

<u>Fig. 38: Left Kick Panel</u> Courtesy of MAZDA MOTORS CORP.

Fig. 39: Left Kick Panel Courtesy of MAZDA MOTORS CORP.