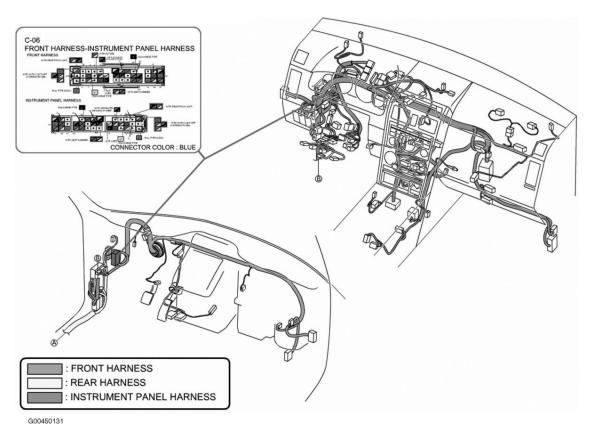

#### **CONNECTORS LOCATION**

| Component                 | Location                                                  |
|---------------------------|-----------------------------------------------------------|
| C-03 (12 Pin)             | Left side of engine compartment. See <b>Fig. 6</b> .      |
| C-05 (14 Pin)             | Behind right kick panel. See <b>Fig. 13</b> .             |
| C-06 (Blue, 40 Pin)       | Behind left side of dash. See Fig. 29.                    |
| C-07 (14 Pin)             | Under front of center console. See Fig. 22.               |
| C-08 (16 Pin)             | Under left center of center console. See <b>Fig. 23</b> . |
| C-09 (14 Pin)             | Behind left kick panel. See <b>Fig. 39</b> .              |
| C-10 (16 Pin)             | Behind left kick panel. See <b>Fig. 38</b> .              |
| C-11 (56 Pin)             | Under front of center console. See <b>Fig. 21</b> .       |
| C-12 (34 Pin)             | Behind left kick panel. See Fig. 47.                      |
| C-13 (34 Pin)             | Behind right kick panel. See Fig. 34.                     |
| C-14 (14 Pin)             | At left "B" pillar. See Fig. 54.                          |
| C-15 (14 Pin)             | At right "B" pillar. See <b>Fig. 48</b> .                 |
| C-16 (Blue, 40 Pin)       | Behind left kick panel. See Fig. 41.                      |
| C-17 (16 Pin)             | Behind left kick panel. See Fig. 32.                      |
| C-18 (16 Pin)             | Behind left kick panel. See Fig. 31.                      |
| C-19 (14 Pin)             | Under driver's seat. See <u>Fig. 42</u> .                 |
| C-20 (14 Pin)             | Under front passenger's seat. See <b>Fig. 45</b> .        |
| C-21 (Blue, 40 Pin)       | At left "D" pillar. See <b>Fig. 63</b> .                  |
| C-23 (Light Gray, 24 Pin) | Right rear corner of vehicle. See <u>Fig. 52</u> .        |
| C-24 (24 Pin)             | Top of right "D" pillar. See <b>Fig. 56</b> .             |
| C-25 (Blue, 39 Pin)       | Behind right kick panel. See <b>Fig. 12</b> .             |
| C-26 (14 Pin)             | Center rear of roof. See <b>Fig. 58</b> .                 |
| C-27 (16 Pin)             | Center rear of roof. See <b>Fig. 60</b> .                 |
| C-28 (6 Pin)              | At left "D" pillar. See <u>Fig. 57</u> .                  |
| C-32 (14 Pin)             | In left rear door. See <u>Fig. 55</u> .                   |
| C-33 (14 Pin)             | In right rear door. See <b>Fig. 49</b> .                  |
| C-34 (16 Pin)             | Top front of engine. See <b>Fig. 9</b> .                  |

Fig. 28: Dash Courtesy of MAZDA MOTORS CORP.

<u>Fig. 29: Dash</u> Courtesy of MAZDA MOTORS CORP.

<u>Fig. 30: Dash</u> Courtesy of MAZDA MOTORS CORP.

Fig. 31: Left Kick Panel Courtesy of MAZDA MOTORS CORP.