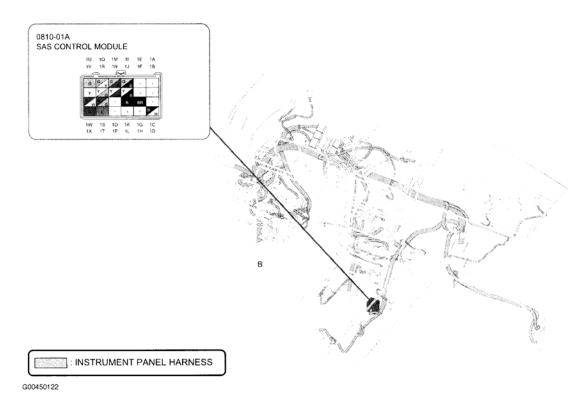

#### **CONTROL UNITS LOCATION**

2007 MAZDA CX-9

| Component                         | Location                                                    |
|-----------------------------------|-------------------------------------------------------------|
| Auto Light-Off Control Module     | Behind left side of dash. See Fig. 27.                      |
| Auto Light/Wiper Control Module   | Behind left side of dash. See Fig. 27.                      |
| AWD Control Module                | Behind left end of dash. See Fig. 37.                       |
| BCM                               | Behind left kick panel. See Fig. 40.                        |
| Car-Navigation Unit               | Right rear of luggage compartment. See Fig. 51.             |
| DSC/RSC HU/CM                     | Left rear corner of engine compartment. See <b>Fig. 5</b> . |
| Fan Control Module No. 1          | Behind left cooling fan assembly.                           |
| Fan Control Module No. 2          | Behind right cooling fan assembly.                          |
| Hands-Free Telephone Unit         | Behind right side of dash. See Fig. 16.                     |
| Keyless Control Module            | Behind left side of dash. See Fig. 28.                      |
| Keyless Receiver                  | Behind left side of dash. See Fig. 25.                      |
| PCM                               | Left rear corner of engine compartment. See <b>Fig. 7</b> . |
| PLG Control Module                | Left side of luggage compartment. See <b>Fig. 64</b> .      |
| Position Memory Control Module    | Under driver's seat. See Fig. 44.                           |
| PVC Valve Heater Control          | Center rear of engine compartment.                          |
| RES Unit                          | Center of roof. See Fig. 53.                                |
| SAS Control Module                | Under front of center console. See Fig. 20.                 |
| Seat Weight Sensor Control Module | Under front passenger's seat. See <b>Fig. 46</b> .          |
| TCM                               | Left front of engine compartment. See <u>Fig. 2</u> .       |