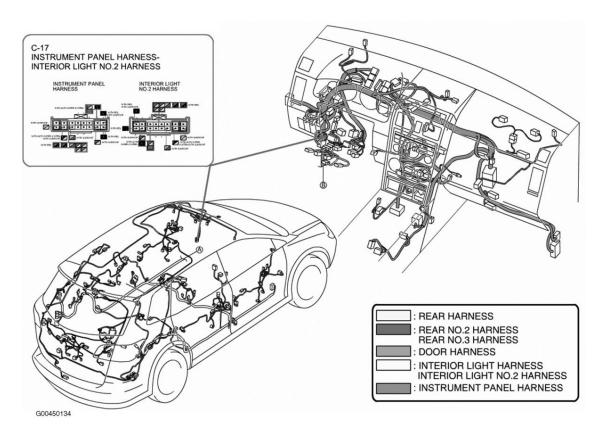

#### **CONNECTORS LOCATION**

| Component                 | Location                                                  |
|---------------------------|-----------------------------------------------------------|
| C-03 (12 Pin)             | Left side of engine compartment. See <b>Fig. 6</b> .      |
| C-05 (14 Pin)             | Behind right kick panel. See <b>Fig. 13</b> .             |
| C-06 (Blue, 40 Pin)       | Behind left side of dash. See Fig. 29.                    |
| C-07 (14 Pin)             | Under front of center console. See Fig. 22.               |
| C-08 (16 Pin)             | Under left center of center console. See <b>Fig. 23</b> . |
| C-09 (14 Pin)             | Behind left kick panel. See <b>Fig. 39</b> .              |
| C-10 (16 Pin)             | Behind left kick panel. See <b>Fig. 38</b> .              |
| C-11 (56 Pin)             | Under front of center console. See <b>Fig. 21</b> .       |
| C-12 (34 Pin)             | Behind left kick panel. See Fig. 47.                      |
| C-13 (34 Pin)             | Behind right kick panel. See Fig. 34.                     |
| C-14 (14 Pin)             | At left "B" pillar. See Fig. 54.                          |
| C-15 (14 Pin)             | At right "B" pillar. See <b>Fig. 48</b> .                 |
| C-16 (Blue, 40 Pin)       | Behind left kick panel. See Fig. 41.                      |
| C-17 (16 Pin)             | Behind left kick panel. See Fig. 32.                      |
| C-18 (16 Pin)             | Behind left kick panel. See Fig. 31.                      |
| C-19 (14 Pin)             | Under driver's seat. See <u>Fig. 42</u> .                 |
| C-20 (14 Pin)             | Under front passenger's seat. See <b>Fig. 45</b> .        |
| C-21 (Blue, 40 Pin)       | At left "D" pillar. See <b>Fig. 63</b> .                  |
| C-23 (Light Gray, 24 Pin) | Right rear corner of vehicle. See <u>Fig. 52</u> .        |
| C-24 (24 Pin)             | Top of right "D" pillar. See <b>Fig. 56</b> .             |
| C-25 (Blue, 39 Pin)       | Behind right kick panel. See <b>Fig. 12</b> .             |
| C-26 (14 Pin)             | Center rear of roof. See <b>Fig. 58</b> .                 |
| C-27 (16 Pin)             | Center rear of roof. See <b>Fig. 60</b> .                 |
| C-28 (6 Pin)              | At left "D" pillar. See <u>Fig. 57</u> .                  |
| C-32 (14 Pin)             | In left rear door. See <u>Fig. 55</u> .                   |
| C-33 (14 Pin)             | In right rear door. See <b>Fig. 49</b> .                  |
| C-34 (16 Pin)             | Top front of engine. See <b>Fig. 9</b> .                  |

Fig. 32: Left Kick Panel Courtesy of MAZDA MOTORS CORP.

Fig. 33: Dash Courtesy of MAZDA MOTORS CORP.

Fig. 34: Right Kick Panel Courtesy of MAZDA MOTORS CORP.

<u>Fig. 35: Right Kick Panel</u> Courtesy of MAZDA MOTORS CORP.