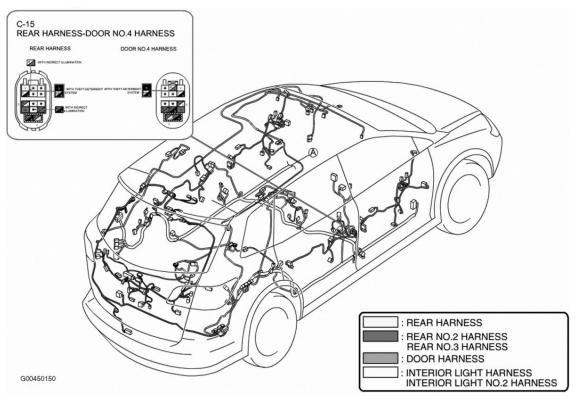

#### **CONNECTORS LOCATION**

| Component                 | Location                                                  |
|---------------------------|-----------------------------------------------------------|
| C-03 (12 Pin)             | Left side of engine compartment. See <b>Fig. 6</b> .      |
| C-05 (14 Pin)             | Behind right kick panel. See <b>Fig. 13</b> .             |
| C-06 (Blue, 40 Pin)       | Behind left side of dash. See Fig. 29.                    |
| C-07 (14 Pin)             | Under front of center console. See Fig. 22.               |
| C-08 (16 Pin)             | Under left center of center console. See <b>Fig. 23</b> . |
| C-09 (14 Pin)             | Behind left kick panel. See <b>Fig. 39</b> .              |
| C-10 (16 Pin)             | Behind left kick panel. See <b>Fig. 38</b> .              |
| C-11 (56 Pin)             | Under front of center console. See <b>Fig. 21</b> .       |
| C-12 (34 Pin)             | Behind left kick panel. See Fig. 47.                      |
| C-13 (34 Pin)             | Behind right kick panel. See Fig. 34.                     |
| C-14 (14 Pin)             | At left "B" pillar. See Fig. 54.                          |
| C-15 (14 Pin)             | At right "B" pillar. See <b>Fig. 48</b> .                 |
| C-16 (Blue, 40 Pin)       | Behind left kick panel. See Fig. 41.                      |
| C-17 (16 Pin)             | Behind left kick panel. See Fig. 32.                      |
| C-18 (16 Pin)             | Behind left kick panel. See Fig. 31.                      |
| C-19 (14 Pin)             | Under driver's seat. See <u>Fig. 42</u> .                 |
| C-20 (14 Pin)             | Under front passenger's seat. See <b>Fig. 45</b> .        |
| C-21 (Blue, 40 Pin)       | At left "D" pillar. See <b>Fig. 63</b> .                  |
| C-23 (Light Gray, 24 Pin) | Right rear corner of vehicle. See <u>Fig. 52</u> .        |
| C-24 (24 Pin)             | Top of right "D" pillar. See <b>Fig. 56</b> .             |
| C-25 (Blue, 39 Pin)       | Behind right kick panel. See <b>Fig. 12</b> .             |
| C-26 (14 Pin)             | Center rear of roof. See <b>Fig. 58</b> .                 |
| C-27 (16 Pin)             | Center rear of roof. See <b>Fig. 60</b> .                 |
| C-28 (6 Pin)              | At left "D" pillar. See <u>Fig. 57</u> .                  |
| C-32 (14 Pin)             | In left rear door. See <u>Fig. 55</u> .                   |
| C-33 (14 Pin)             | In right rear door. See <b>Fig. 49</b> .                  |
| C-34 (16 Pin)             | Top front of engine. See <b>Fig. 9</b> .                  |