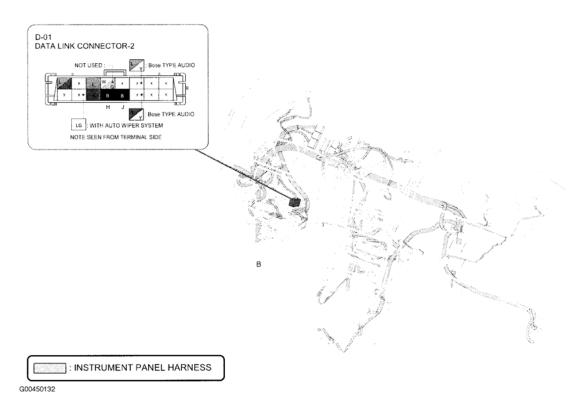

## MISCELLANEOUS LOCATION

| Component                                    | Location                                            |
|----------------------------------------------|-----------------------------------------------------|
| Audio Amplifier                              | Right side of luggage compartment.                  |
| Audiopilot Microphone                        | Behind left side of dash.                           |
| Capacitor (2)                                | Right rear of roof.                                 |
| Check Connector                              | Behind right side of dash. See <b>Fig. 15</b> .     |
| Clock Spring                                 | In steering column.                                 |
| Coil                                         | Behind left side of dash.                           |
| Data Link Connector-2                        | Under lower left side of dash. See <u>Fig. 30</u> . |
| Diode                                        | Under right side of dash.                           |
| Driver-Side Air Bag Module No. 1             | In steering wheel.                                  |
| Driver-Side Air Bag Module No. 2             | In steering wheel.                                  |
| Driver-Side Curtain Air Bag Module           | Top of left "D" pillar.                             |
| Driver-Side Pre-Tensioner Seat Belt          | Base of left "B" pillar.                            |
| Driver-Side Side Air Bag Module              | Left side of driver's seat back.                    |
| Front Power MOS FET                          | Near front blower motor.                            |
| Generator                                    | Left front of engine.                               |
| Horn (High)                                  | Left front of engine compartment.                   |
| Horn (Low)                                   | Right front of engine compartment.                  |
| Ignition Coils No. 1, 2 & 3                  | Top of right cylinder bank.                         |
| Ignition Coils No. 4, 5 & 6                  | Top of left cylinder bank.                          |
| Inverter                                     | Left side of luggage compartment.                   |
| Joint Connector (C-36)                       | Behind left end of dash. See <u>Fig. 36</u> .       |
| Joint Connector (C-37)                       | Behind left center of dash. See <u>Fig. 24</u> .    |
| Joint Connector (C-38)                       | Behind center of dash. See <u>Fig. 19</u> .         |
| Keyless Antenna (Exterior, Left/Right Front) | In respective front door.                           |
| Keyless Antenna (Exterior, Rear)             | Behind center of rear bumper.                       |
| Keyless Antenna (Interior, Front Center)     | Under middle of dash.                               |
| Keyless Antenna (Interior, Rear)             | Center front of luggage compartment.                |
| Keyless Antenna (Interior, Right Front)      | Under right side of dash.                           |
| Microphone                                   | Front center of roof.                               |
| Noise Filter                                 | Lower center of liftgate.                           |

Fig. 28: Dash Courtesy of MAZDA MOTORS CORP.

<u>Fig. 29: Dash</u> Courtesy of MAZDA MOTORS CORP.

<u>Fig. 30: Dash</u> Courtesy of MAZDA MOTORS CORP.

Fig. 31: Left Kick Panel Courtesy of MAZDA MOTORS CORP.