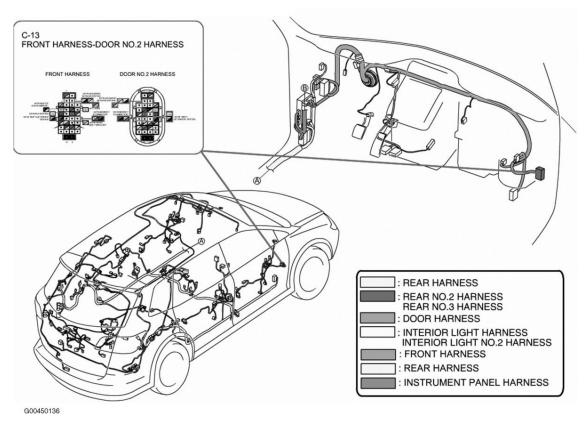

#### **CONNECTORS LOCATION**

| Component                 | Location                                                  |
|---------------------------|-----------------------------------------------------------|
| C-03 (12 Pin)             | Left side of engine compartment. See <b>Fig. 6</b> .      |
| C-05 (14 Pin)             | Behind right kick panel. See <b>Fig. 13</b> .             |
| C-06 (Blue, 40 Pin)       | Behind left side of dash. See Fig. 29.                    |
| C-07 (14 Pin)             | Under front of center console. See Fig. 22.               |
| C-08 (16 Pin)             | Under left center of center console. See <b>Fig. 23</b> . |
| C-09 (14 Pin)             | Behind left kick panel. See <b>Fig. 39</b> .              |
| C-10 (16 Pin)             | Behind left kick panel. See <b>Fig. 38</b> .              |
| C-11 (56 Pin)             | Under front of center console. See <b>Fig. 21</b> .       |
| C-12 (34 Pin)             | Behind left kick panel. See Fig. 47.                      |
| C-13 (34 Pin)             | Behind right kick panel. See Fig. 34.                     |
| C-14 (14 Pin)             | At left "B" pillar. See Fig. 54.                          |
| C-15 (14 Pin)             | At right "B" pillar. See <b>Fig. 48</b> .                 |
| C-16 (Blue, 40 Pin)       | Behind left kick panel. See Fig. 41.                      |
| C-17 (16 Pin)             | Behind left kick panel. See Fig. 32.                      |
| C-18 (16 Pin)             | Behind left kick panel. See Fig. 31.                      |
| C-19 (14 Pin)             | Under driver's seat. See <u>Fig. 42</u> .                 |
| C-20 (14 Pin)             | Under front passenger's seat. See <b>Fig. 45</b> .        |
| C-21 (Blue, 40 Pin)       | At left "D" pillar. See <b>Fig. 63</b> .                  |
| C-23 (Light Gray, 24 Pin) | Right rear corner of vehicle. See <u>Fig. 52</u> .        |
| C-24 (24 Pin)             | Top of right "D" pillar. See <b>Fig. 56</b> .             |
| C-25 (Blue, 39 Pin)       | Behind right kick panel. See <b>Fig. 12</b> .             |
| C-26 (14 Pin)             | Center rear of roof. See <b>Fig. 58</b> .                 |
| C-27 (16 Pin)             | Center rear of roof. See <b>Fig. 60</b> .                 |
| C-28 (6 Pin)              | At left "D" pillar. See <u>Fig. 57</u> .                  |
| C-32 (14 Pin)             | In left rear door. See <u>Fig. 55</u> .                   |
| C-33 (14 Pin)             | In right rear door. See <b>Fig. 49</b> .                  |
| C-34 (16 Pin)             | Top front of engine. See <b>Fig. 9</b> .                  |