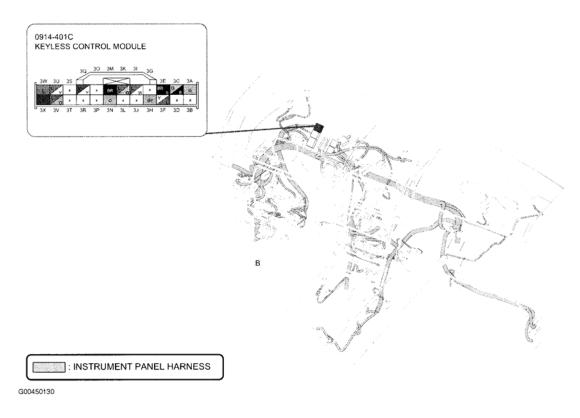

#### **CONTROL UNITS LOCATION**

2007 MAZDA CX-9

| Component                         | Location                                                    |
|-----------------------------------|-------------------------------------------------------------|
| Auto Light-Off Control Module     | Behind left side of dash. See Fig. 27.                      |
| Auto Light/Wiper Control Module   | Behind left side of dash. See Fig. 27.                      |
| AWD Control Module                | Behind left end of dash. See Fig. 37.                       |
| BCM                               | Behind left kick panel. See Fig. 40.                        |
| Car-Navigation Unit               | Right rear of luggage compartment. See Fig. 51.             |
| DSC/RSC HU/CM                     | Left rear corner of engine compartment. See <b>Fig. 5</b> . |
| Fan Control Module No. 1          | Behind left cooling fan assembly.                           |
| Fan Control Module No. 2          | Behind right cooling fan assembly.                          |
| Hands-Free Telephone Unit         | Behind right side of dash. See Fig. 16.                     |
| Keyless Control Module            | Behind left side of dash. See Fig. 28.                      |
| Keyless Receiver                  | Behind left side of dash. See Fig. 25.                      |
| PCM                               | Left rear corner of engine compartment. See <b>Fig. 7</b> . |
| PLG Control Module                | Left side of luggage compartment. See <b>Fig. 64</b> .      |
| Position Memory Control Module    | Under driver's seat. See Fig. 44.                           |
| PVC Valve Heater Control          | Center rear of engine compartment.                          |
| RES Unit                          | Center of roof. See Fig. 53.                                |
| SAS Control Module                | Under front of center console. See Fig. 20.                 |
| Seat Weight Sensor Control Module | Under front passenger's seat. See <b>Fig. 46</b> .          |
| TCM                               | Left front of engine compartment. See <u>Fig. 2</u> .       |

Fig. 28: Dash Courtesy of MAZDA MOTORS CORP.

<u>Fig. 29: Dash</u> Courtesy of MAZDA MOTORS CORP.

<u>Fig. 30: Dash</u> Courtesy of MAZDA MOTORS CORP.

Fig. 31: Left Kick Panel Courtesy of MAZDA MOTORS CORP.