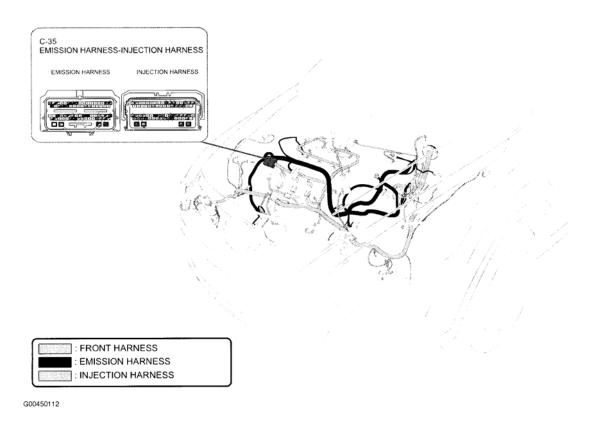

# 2007 Mazda CX-9 Grand Touring 2007 MAZDA CX-9

| C-35 (70 Pin)        | Right side of engine compartment. See Fig. 10. |
|----------------------|------------------------------------------------|
| C-39 (Yellow, 4 Pin) | Behind right side of dash. See Fig. 17.        |
| C-40 (6 Pin)         | Under driver's seat. See <b>Fig. 43</b> .      |