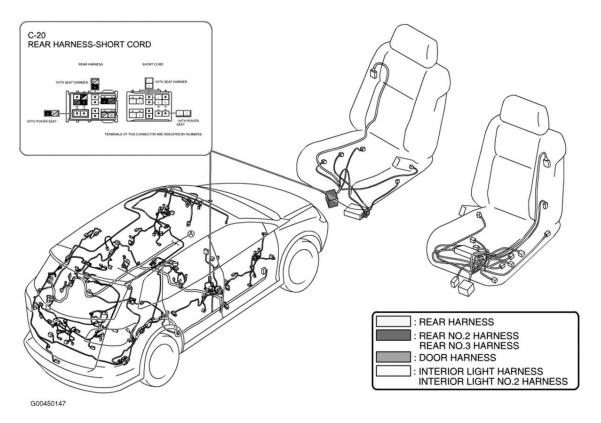

#### **CONNECTORS LOCATION**

| Component                 | Location                                                  |
|---------------------------|-----------------------------------------------------------|
| C-03 (12 Pin)             | Left side of engine compartment. See <b>Fig. 6</b> .      |
| C-05 (14 Pin)             | Behind right kick panel. See <b>Fig. 13</b> .             |
| C-06 (Blue, 40 Pin)       | Behind left side of dash. See Fig. 29.                    |
| C-07 (14 Pin)             | Under front of center console. See Fig. 22.               |
| C-08 (16 Pin)             | Under left center of center console. See <b>Fig. 23</b> . |
| C-09 (14 Pin)             | Behind left kick panel. See <b>Fig. 39</b> .              |
| C-10 (16 Pin)             | Behind left kick panel. See <b>Fig. 38</b> .              |
| C-11 (56 Pin)             | Under front of center console. See <b>Fig. 21</b> .       |
| C-12 (34 Pin)             | Behind left kick panel. See Fig. 47.                      |
| C-13 (34 Pin)             | Behind right kick panel. See Fig. 34.                     |
| C-14 (14 Pin)             | At left "B" pillar. See Fig. 54.                          |
| C-15 (14 Pin)             | At right "B" pillar. See <b>Fig. 48</b> .                 |
| C-16 (Blue, 40 Pin)       | Behind left kick panel. See Fig. 41.                      |
| C-17 (16 Pin)             | Behind left kick panel. See Fig. 32.                      |
| C-18 (16 Pin)             | Behind left kick panel. See Fig. 31.                      |
| C-19 (14 Pin)             | Under driver's seat. See <u>Fig. 42</u> .                 |
| C-20 (14 Pin)             | Under front passenger's seat. See <b>Fig. 45</b> .        |
| C-21 (Blue, 40 Pin)       | At left "D" pillar. See <b>Fig. 63</b> .                  |
| C-23 (Light Gray, 24 Pin) | Right rear corner of vehicle. See <u>Fig. 52</u> .        |
| C-24 (24 Pin)             | Top of right "D" pillar. See <b>Fig. 56</b> .             |
| C-25 (Blue, 39 Pin)       | Behind right kick panel. See <b>Fig. 12</b> .             |
| C-26 (14 Pin)             | Center rear of roof. See <b>Fig. 58</b> .                 |
| C-27 (16 Pin)             | Center rear of roof. See <b>Fig. 60</b> .                 |
| C-28 (6 Pin)              | At left "D" pillar. See <u>Fig. 57</u> .                  |
| C-32 (14 Pin)             | In left rear door. See <u>Fig. 55</u> .                   |
| C-33 (14 Pin)             | In right rear door. See <b>Fig. 49</b> .                  |
| C-34 (16 Pin)             | Top front of engine. See <b>Fig. 9</b> .                  |