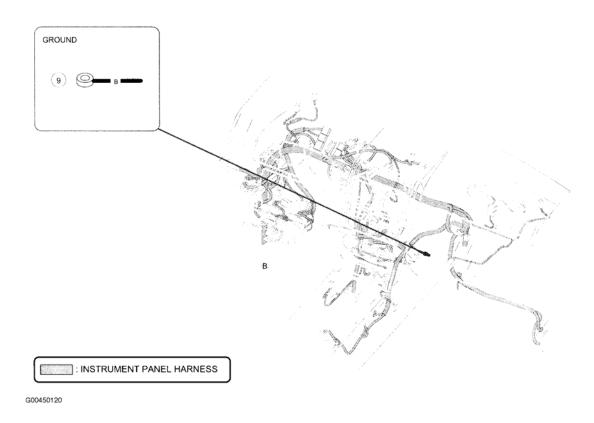

#### **GROUNDS LOCATION**

| Component             | Location                                             |
|-----------------------|------------------------------------------------------|
| G01 (Joint Connector) | Behind right kick panel. See <b>Fig. 35</b> .        |
| G3                    | Left side of engine compartment. See <u>Fig. 3</u> . |
| G5                    | Behind right headlight assembly. See Fig. 11.        |
| G7                    | Behind left headlight assembly. See <b>Fig. 1</b> .  |
| G9                    | Behind right center of dash. See Fig. 18.            |
| G10 (Joint Connector) | Behind left side of dash. See Fig. 26.               |
| G11 (Joint Connector) | Behind left side of dash. See <u>Fig. 33</u> .       |
| G12 (Joint Connector) | At right "C" pillar. See Fig. 50.                    |
| G13 (Joint Connector) | At left "C" pillar. See <u>Fig. 61</u> .             |
| G14                   | At left "D" pillar. See <u>Fig. 62</u> .             |
| G15                   | Center rear of roof. See <u>Fig. 59</u> .            |

Fig. 14: Dash Courtesy of MAZDA MOTORS CORP.

Fig. 15: Dash Courtesy of MAZDA MOTORS CORP.

Fig. 16: Dash Courtesy of MAZDA MOTORS CORP.

Fig. 17: Dash Courtesy of MAZDA MOTORS CORP.

Fig. 18: Dash Courtesy of MAZDA MOTORS CORP.