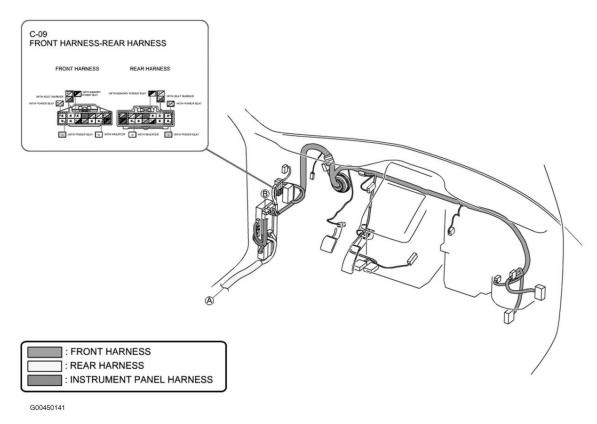

#### **CONNECTORS LOCATION**

| Component                 | Location                                                  |
|---------------------------|-----------------------------------------------------------|
| C-03 (12 Pin)             | Left side of engine compartment. See <b>Fig. 6</b> .      |
| C-05 (14 Pin)             | Behind right kick panel. See <b>Fig. 13</b> .             |
| C-06 (Blue, 40 Pin)       | Behind left side of dash. See Fig. 29.                    |
| C-07 (14 Pin)             | Under front of center console. See Fig. 22.               |
| C-08 (16 Pin)             | Under left center of center console. See <b>Fig. 23</b> . |
| C-09 (14 Pin)             | Behind left kick panel. See <b>Fig. 39</b> .              |
| C-10 (16 Pin)             | Behind left kick panel. See <b>Fig. 38</b> .              |
| C-11 (56 Pin)             | Under front of center console. See <b>Fig. 21</b> .       |
| C-12 (34 Pin)             | Behind left kick panel. See Fig. 47.                      |
| C-13 (34 Pin)             | Behind right kick panel. See Fig. 34.                     |
| C-14 (14 Pin)             | At left "B" pillar. See Fig. 54.                          |
| C-15 (14 Pin)             | At right "B" pillar. See <b>Fig. 48</b> .                 |
| C-16 (Blue, 40 Pin)       | Behind left kick panel. See Fig. 41.                      |
| C-17 (16 Pin)             | Behind left kick panel. See Fig. 32.                      |
| C-18 (16 Pin)             | Behind left kick panel. See Fig. 31.                      |
| C-19 (14 Pin)             | Under driver's seat. See <u>Fig. 42</u> .                 |
| C-20 (14 Pin)             | Under front passenger's seat. See <b>Fig. 45</b> .        |
| C-21 (Blue, 40 Pin)       | At left "D" pillar. See <b>Fig. 63</b> .                  |
| C-23 (Light Gray, 24 Pin) | Right rear corner of vehicle. See <u>Fig. 52</u> .        |
| C-24 (24 Pin)             | Top of right "D" pillar. See <b>Fig. 56</b> .             |
| C-25 (Blue, 39 Pin)       | Behind right kick panel. See <b>Fig. 12</b> .             |
| C-26 (14 Pin)             | Center rear of roof. See <b>Fig. 58</b> .                 |
| C-27 (16 Pin)             | Center rear of roof. See <b>Fig. 60</b> .                 |
| C-28 (6 Pin)              | At left "D" pillar. See <u>Fig. 57</u> .                  |
| C-32 (14 Pin)             | In left rear door. See <u>Fig. 55</u> .                   |
| C-33 (14 Pin)             | In right rear door. See <b>Fig. 49</b> .                  |
| C-34 (16 Pin)             | Top front of engine. See <b>Fig. 9</b> .                  |

2007 MAZDA CX-9

Fig. 36: Dash Courtesy of MAZDA MOTORS CORP.

<u>Fig. 37: Dash</u> Courtesy of MAZDA MOTORS CORP.

<u>Fig. 38: Left Kick Panel</u> Courtesy of MAZDA MOTORS CORP.

Fig. 39: Left Kick Panel Courtesy of MAZDA MOTORS CORP.