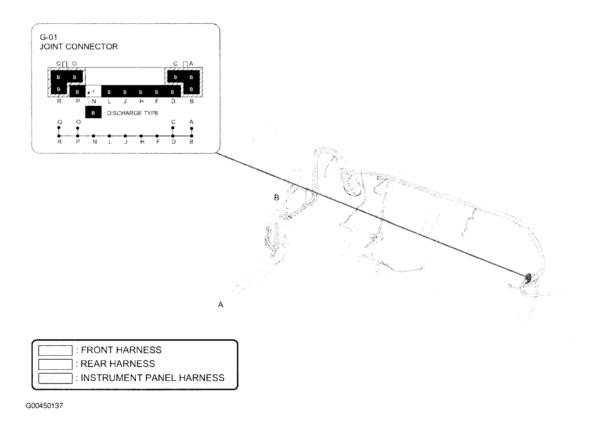

#### **GROUNDS LOCATION**

| Component             | Location                                             |
|-----------------------|------------------------------------------------------|
| G01 (Joint Connector) | Behind right kick panel. See <b>Fig. 35</b> .        |
| G3                    | Left side of engine compartment. See <u>Fig. 3</u> . |
| G5                    | Behind right headlight assembly. See Fig. 11.        |
| G7                    | Behind left headlight assembly. See <b>Fig. 1</b> .  |
| G9                    | Behind right center of dash. See Fig. 18.            |
| G10 (Joint Connector) | Behind left side of dash. See Fig. 26.               |
| G11 (Joint Connector) | Behind left side of dash. See <u>Fig. 33</u> .       |
| G12 (Joint Connector) | At right "C" pillar. See Fig. 50.                    |
| G13 (Joint Connector) | At left "C" pillar. See <u>Fig. 61</u> .             |
| G14                   | At left "D" pillar. See <u>Fig. 62</u> .             |
| G15                   | Center rear of roof. See <u>Fig. 59</u> .            |