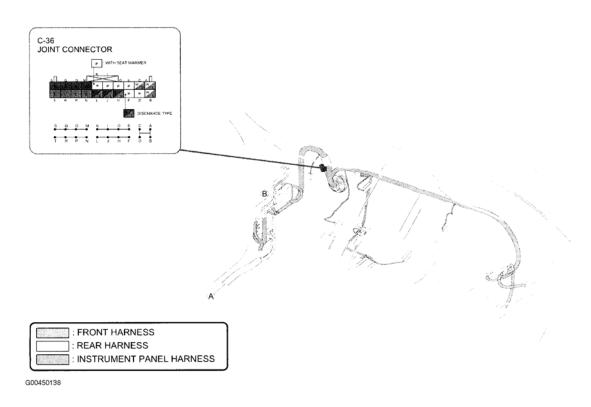

## MISCELLANEOUS LOCATION

| Component                                    | Location                                            |
|----------------------------------------------|-----------------------------------------------------|
| Audio Amplifier                              | Right side of luggage compartment.                  |
| Audiopilot Microphone                        | Behind left side of dash.                           |
| Capacitor (2)                                | Right rear of roof.                                 |
| Check Connector                              | Behind right side of dash. See <b>Fig. 15</b> .     |
| Clock Spring                                 | In steering column.                                 |
| Coil                                         | Behind left side of dash.                           |
| Data Link Connector-2                        | Under lower left side of dash. See <u>Fig. 30</u> . |
| Diode                                        | Under right side of dash.                           |
| Driver-Side Air Bag Module No. 1             | In steering wheel.                                  |
| Driver-Side Air Bag Module No. 2             | In steering wheel.                                  |
| Driver-Side Curtain Air Bag Module           | Top of left "D" pillar.                             |
| Driver-Side Pre-Tensioner Seat Belt          | Base of left "B" pillar.                            |
| Driver-Side Side Air Bag Module              | Left side of driver's seat back.                    |
| Front Power MOS FET                          | Near front blower motor.                            |
| Generator                                    | Left front of engine.                               |
| Horn (High)                                  | Left front of engine compartment.                   |
| Horn (Low)                                   | Right front of engine compartment.                  |
| Ignition Coils No. 1, 2 & 3                  | Top of right cylinder bank.                         |
| Ignition Coils No. 4, 5 & 6                  | Top of left cylinder bank.                          |
| Inverter                                     | Left side of luggage compartment.                   |
| Joint Connector (C-36)                       | Behind left end of dash. See <u>Fig. 36</u> .       |
| Joint Connector (C-37)                       | Behind left center of dash. See <u>Fig. 24</u> .    |
| Joint Connector (C-38)                       | Behind center of dash. See <u>Fig. 19</u> .         |
| Keyless Antenna (Exterior, Left/Right Front) | In respective front door.                           |
| Keyless Antenna (Exterior, Rear)             | Behind center of rear bumper.                       |
| Keyless Antenna (Interior, Front Center)     | Under middle of dash.                               |
| Keyless Antenna (Interior, Rear)             | Center front of luggage compartment.                |
| Keyless Antenna (Interior, Right Front)      | Under right side of dash.                           |
| Microphone                                   | Front center of roof.                               |
| Noise Filter                                 | Lower center of liftgate.                           |

2007 MAZDA CX-9

Fig. 36: Dash Courtesy of MAZDA MOTORS CORP.

<u>Fig. 37: Dash</u> Courtesy of MAZDA MOTORS CORP.

<u>Fig. 38: Left Kick Panel</u> Courtesy of MAZDA MOTORS CORP.

Fig. 39: Left Kick Panel Courtesy of MAZDA MOTORS CORP.