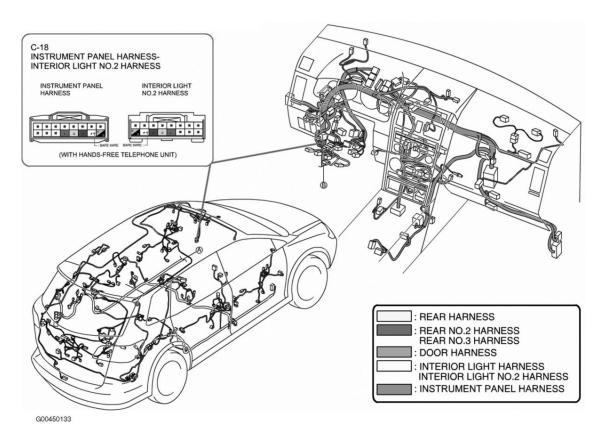

#### **CONNECTORS LOCATION**

| Component                 | Location                                                  |
|---------------------------|-----------------------------------------------------------|
| C-03 (12 Pin)             | Left side of engine compartment. See <b>Fig. 6</b> .      |
| C-05 (14 Pin)             | Behind right kick panel. See <b>Fig. 13</b> .             |
| C-06 (Blue, 40 Pin)       | Behind left side of dash. See Fig. 29.                    |
| C-07 (14 Pin)             | Under front of center console. See Fig. 22.               |
| C-08 (16 Pin)             | Under left center of center console. See <b>Fig. 23</b> . |
| C-09 (14 Pin)             | Behind left kick panel. See <b>Fig. 39</b> .              |
| C-10 (16 Pin)             | Behind left kick panel. See <b>Fig. 38</b> .              |
| C-11 (56 Pin)             | Under front of center console. See <b>Fig. 21</b> .       |
| C-12 (34 Pin)             | Behind left kick panel. See Fig. 47.                      |
| C-13 (34 Pin)             | Behind right kick panel. See Fig. 34.                     |
| C-14 (14 Pin)             | At left "B" pillar. See Fig. 54.                          |
| C-15 (14 Pin)             | At right "B" pillar. See <b>Fig. 48</b> .                 |
| C-16 (Blue, 40 Pin)       | Behind left kick panel. See Fig. 41.                      |
| C-17 (16 Pin)             | Behind left kick panel. See Fig. 32.                      |
| C-18 (16 Pin)             | Behind left kick panel. See Fig. 31.                      |
| C-19 (14 Pin)             | Under driver's seat. See <u>Fig. 42</u> .                 |
| C-20 (14 Pin)             | Under front passenger's seat. See <b>Fig. 45</b> .        |
| C-21 (Blue, 40 Pin)       | At left "D" pillar. See <b>Fig. 63</b> .                  |
| C-23 (Light Gray, 24 Pin) | Right rear corner of vehicle. See <u>Fig. 52</u> .        |
| C-24 (24 Pin)             | Top of right "D" pillar. See <b>Fig. 56</b> .             |
| C-25 (Blue, 39 Pin)       | Behind right kick panel. See <b>Fig. 12</b> .             |
| C-26 (14 Pin)             | Center rear of roof. See <b>Fig. 58</b> .                 |
| C-27 (16 Pin)             | Center rear of roof. See <b>Fig. 60</b> .                 |
| C-28 (6 Pin)              | At left "D" pillar. See <u>Fig. 57</u> .                  |
| C-32 (14 Pin)             | In left rear door. See <u>Fig. 55</u> .                   |
| C-33 (14 Pin)             | In right rear door. See <b>Fig. 49</b> .                  |
| C-34 (16 Pin)             | Top front of engine. See <b>Fig. 9</b> .                  |

Fig. 28: Dash Courtesy of MAZDA MOTORS CORP.

<u>Fig. 29: Dash</u> Courtesy of MAZDA MOTORS CORP.

<u>Fig. 30: Dash</u> Courtesy of MAZDA MOTORS CORP.

Fig. 31: Left Kick Panel Courtesy of MAZDA MOTORS CORP.