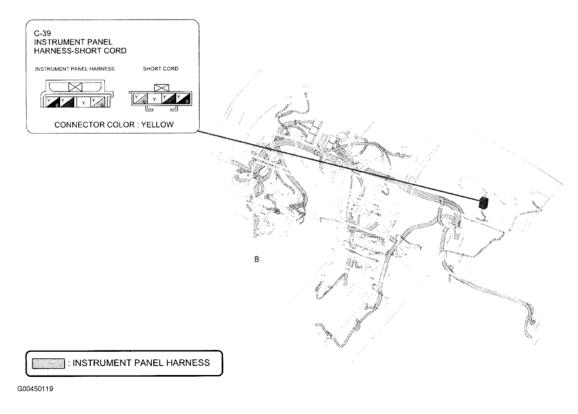

# 2007 Mazda CX-9 Grand Touring 2007 MAZDA CX-9

| C-35 (70 Pin)        | Right side of engine compartment. See Fig. 10. |
|----------------------|------------------------------------------------|
| C-39 (Yellow, 4 Pin) | Behind right side of dash. See Fig. 17.        |
| C-40 (6 Pin)         | Under driver's seat. See <b>Fig. 43</b> .      |

Fig. 14: Dash Courtesy of MAZDA MOTORS CORP.

Fig. 15: Dash Courtesy of MAZDA MOTORS CORP.

Fig. 16: Dash Courtesy of MAZDA MOTORS CORP.

Fig. 17: Dash Courtesy of MAZDA MOTORS CORP.

Fig. 18: Dash Courtesy of MAZDA MOTORS CORP.