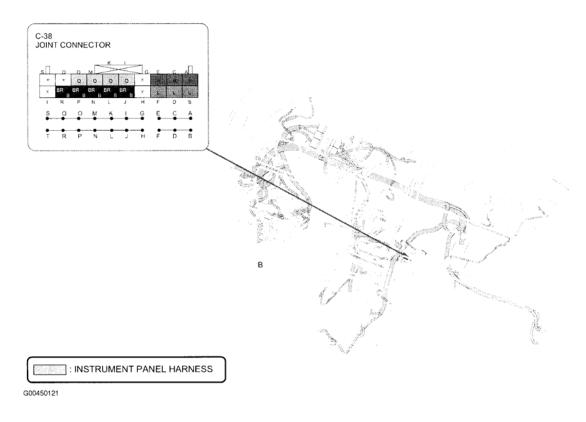

## MISCELLANEOUS LOCATION

| Component                                    | Location                                            |
|----------------------------------------------|-----------------------------------------------------|
| Audio Amplifier                              | Right side of luggage compartment.                  |
| Audiopilot Microphone                        | Behind left side of dash.                           |
| Capacitor (2)                                | Right rear of roof.                                 |
| Check Connector                              | Behind right side of dash. See <b>Fig. 15</b> .     |
| Clock Spring                                 | In steering column.                                 |
| Coil                                         | Behind left side of dash.                           |
| Data Link Connector-2                        | Under lower left side of dash. See <u>Fig. 30</u> . |
| Diode                                        | Under right side of dash.                           |
| Driver-Side Air Bag Module No. 1             | In steering wheel.                                  |
| Driver-Side Air Bag Module No. 2             | In steering wheel.                                  |
| Driver-Side Curtain Air Bag Module           | Top of left "D" pillar.                             |
| Driver-Side Pre-Tensioner Seat Belt          | Base of left "B" pillar.                            |
| Driver-Side Side Air Bag Module              | Left side of driver's seat back.                    |
| Front Power MOS FET                          | Near front blower motor.                            |
| Generator                                    | Left front of engine.                               |
| Horn (High)                                  | Left front of engine compartment.                   |
| Horn (Low)                                   | Right front of engine compartment.                  |
| Ignition Coils No. 1, 2 & 3                  | Top of right cylinder bank.                         |
| Ignition Coils No. 4, 5 & 6                  | Top of left cylinder bank.                          |
| Inverter                                     | Left side of luggage compartment.                   |
| Joint Connector (C-36)                       | Behind left end of dash. See <u>Fig. 36</u> .       |
| Joint Connector (C-37)                       | Behind left center of dash. See <u>Fig. 24</u> .    |
| Joint Connector (C-38)                       | Behind center of dash. See <u>Fig. 19</u> .         |
| Keyless Antenna (Exterior, Left/Right Front) | In respective front door.                           |
| Keyless Antenna (Exterior, Rear)             | Behind center of rear bumper.                       |
| Keyless Antenna (Interior, Front Center)     | Under middle of dash.                               |
| Keyless Antenna (Interior, Rear)             | Center front of luggage compartment.                |
| Keyless Antenna (Interior, Right Front)      | Under right side of dash.                           |
| Microphone                                   | Front center of roof.                               |
| Noise Filter                                 | Lower center of liftgate.                           |

Fig. 19: Dash Courtesy of MAZDA MOTORS CORP.

Fig. 20: Center Console Courtesy of MAZDA MOTORS CORP.

Fig. 21: Center Console Courtesy of MAZDA MOTORS CORP.

<u>Fig. 22: Center Console</u> Courtesy of MAZDA MOTORS CORP.