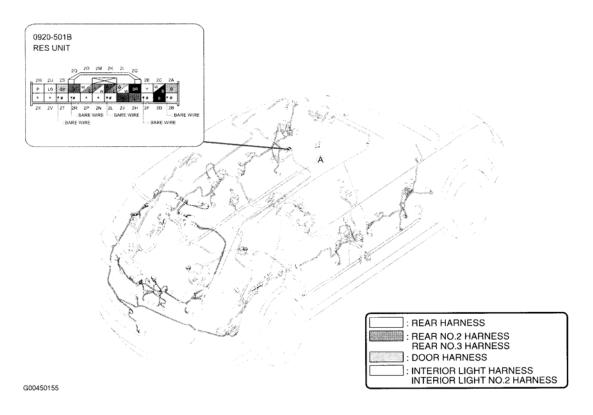

Fig. 52: Right Rear Of Vehicle Courtesy of MAZDA MOTORS CORP.

Fig. 53: Roof Courtesy of MAZDA MOTORS CORP.

<u>Fig. 54: Left Side Of Vehicle</u> Courtesy of MAZDA MOTORS CORP.

Fig. 55: Left Rear Door
Courtesy of MAZDA MOTORS CORP.