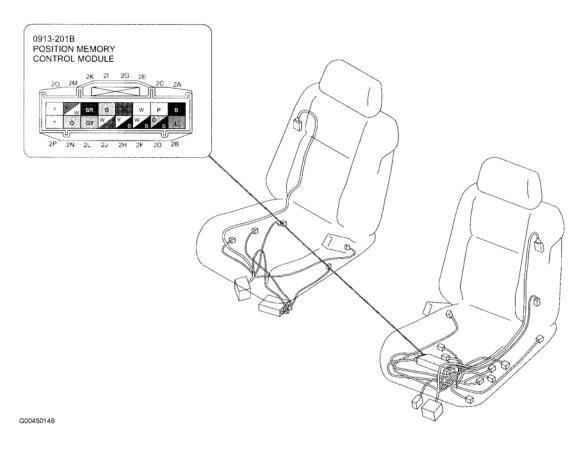

<u>Fig. 44: Driver's Seat</u> Courtesy of MAZDA MOTORS CORP.

Fig. 45: Under Front Passenger's Seat Courtesy of MAZDA MOTORS CORP.

<u>Fig. 46: Front Passenger's Seat</u> Courtesy of MAZDA MOTORS CORP.

Fig. 47: Left Kick Panel Courtesy of MAZDA MOTORS CORP.