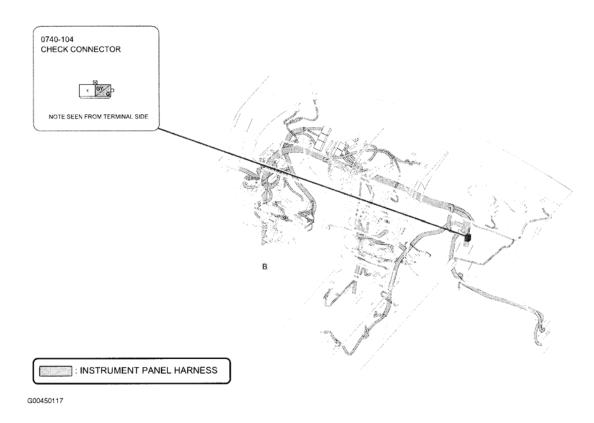

## MISCELLANEOUS LOCATION

| Component                                    | Location                                            |
|----------------------------------------------|-----------------------------------------------------|
| Audio Amplifier                              | Right side of luggage compartment.                  |
| Audiopilot Microphone                        | Behind left side of dash.                           |
| Capacitor (2)                                | Right rear of roof.                                 |
| Check Connector                              | Behind right side of dash. See <b>Fig. 15</b> .     |
| Clock Spring                                 | In steering column.                                 |
| Coil                                         | Behind left side of dash.                           |
| Data Link Connector-2                        | Under lower left side of dash. See <u>Fig. 30</u> . |
| Diode                                        | Under right side of dash.                           |
| Driver-Side Air Bag Module No. 1             | In steering wheel.                                  |
| Driver-Side Air Bag Module No. 2             | In steering wheel.                                  |
| Driver-Side Curtain Air Bag Module           | Top of left "D" pillar.                             |
| Driver-Side Pre-Tensioner Seat Belt          | Base of left "B" pillar.                            |
| Driver-Side Side Air Bag Module              | Left side of driver's seat back.                    |
| Front Power MOS FET                          | Near front blower motor.                            |
| Generator                                    | Left front of engine.                               |
| Horn (High)                                  | Left front of engine compartment.                   |
| Horn (Low)                                   | Right front of engine compartment.                  |
| Ignition Coils No. 1, 2 & 3                  | Top of right cylinder bank.                         |
| Ignition Coils No. 4, 5 & 6                  | Top of left cylinder bank.                          |
| Inverter                                     | Left side of luggage compartment.                   |
| Joint Connector (C-36)                       | Behind left end of dash. See <u>Fig. 36</u> .       |
| Joint Connector (C-37)                       | Behind left center of dash. See <u>Fig. 24</u> .    |
| Joint Connector (C-38)                       | Behind center of dash. See <u>Fig. 19</u> .         |
| Keyless Antenna (Exterior, Left/Right Front) | In respective front door.                           |
| Keyless Antenna (Exterior, Rear)             | Behind center of rear bumper.                       |
| Keyless Antenna (Interior, Front Center)     | Under middle of dash.                               |
| Keyless Antenna (Interior, Rear)             | Center front of luggage compartment.                |
| Keyless Antenna (Interior, Right Front)      | Under right side of dash.                           |
| Microphone                                   | Front center of roof.                               |
| Noise Filter                                 | Lower center of liftgate.                           |

Fig. 14: Dash Courtesy of MAZDA MOTORS CORP.

Fig. 15: Dash Courtesy of MAZDA MOTORS CORP.

Fig. 16: Dash Courtesy of MAZDA MOTORS CORP.

Fig. 17: Dash Courtesy of MAZDA MOTORS CORP.

Fig. 18: Dash Courtesy of MAZDA MOTORS CORP.