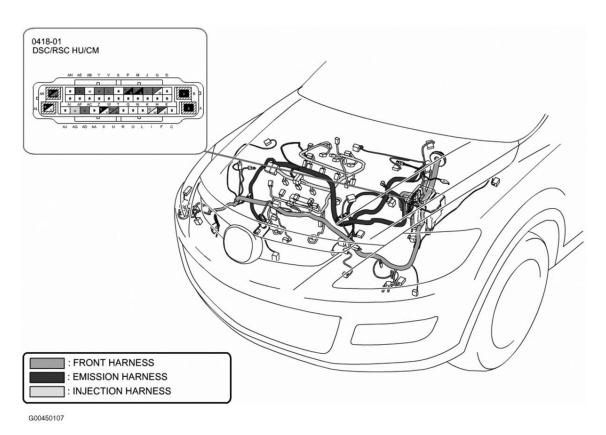

#### **CONTROL UNITS LOCATION**

2007 MAZDA CX-9

| Component                         | Location                                                    |
|-----------------------------------|-------------------------------------------------------------|
| Auto Light-Off Control Module     | Behind left side of dash. See Fig. 27.                      |
| Auto Light/Wiper Control Module   | Behind left side of dash. See Fig. 27.                      |
| AWD Control Module                | Behind left end of dash. See Fig. 37.                       |
| BCM                               | Behind left kick panel. See Fig. 40.                        |
| Car-Navigation Unit               | Right rear of luggage compartment. See Fig. 51.             |
| DSC/RSC HU/CM                     | Left rear corner of engine compartment. See <b>Fig. 5</b> . |
| Fan Control Module No. 1          | Behind left cooling fan assembly.                           |
| Fan Control Module No. 2          | Behind right cooling fan assembly.                          |
| Hands-Free Telephone Unit         | Behind right side of dash. See Fig. 16.                     |
| Keyless Control Module            | Behind left side of dash. See Fig. 28.                      |
| Keyless Receiver                  | Behind left side of dash. See Fig. 25.                      |
| PCM                               | Left rear corner of engine compartment. See <b>Fig. 7</b> . |
| PLG Control Module                | Left side of luggage compartment. See <b>Fig. 64</b> .      |
| Position Memory Control Module    | Under driver's seat. See Fig. 44.                           |
| PVC Valve Heater Control          | Center rear of engine compartment.                          |
| RES Unit                          | Center of roof. See Fig. 53.                                |
| SAS Control Module                | Under front of center console. See Fig. 20.                 |
| Seat Weight Sensor Control Module | Under front passenger's seat. See <b>Fig. 46</b> .          |
| TCM                               | Left front of engine compartment. See <u>Fig. 2</u> .       |

Fig. 6: Engine Compartment
Courtesy of MAZDA MOTORS CORP.

Fig. 7: Engine Compartment
Courtesy of MAZDA MOTORS CORP.

Fig. 8: Engine Compartment
Courtesy of MAZDA MOTORS CORP.

Fig. 9: Engine Compartment
Courtesy of MAZDA MOTORS CORP.