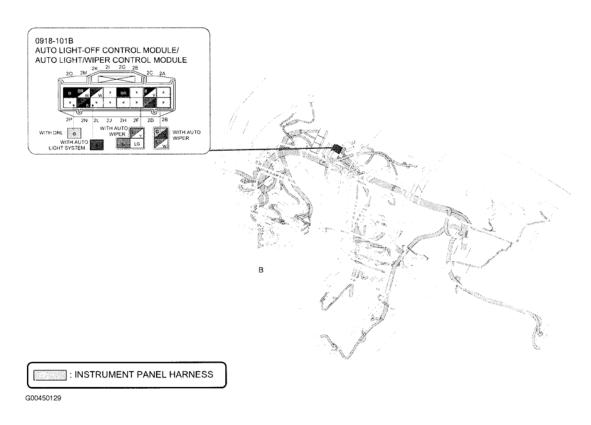

#### **CONTROL UNITS LOCATION**

2007 MAZDA CX-9

| Component                         | Location                                                    |
|-----------------------------------|-------------------------------------------------------------|
| Auto Light-Off Control Module     | Behind left side of dash. See Fig. 27.                      |
| Auto Light/Wiper Control Module   | Behind left side of dash. See Fig. 27.                      |
| AWD Control Module                | Behind left end of dash. See Fig. 37.                       |
| BCM                               | Behind left kick panel. See Fig. 40.                        |
| Car-Navigation Unit               | Right rear of luggage compartment. See Fig. 51.             |
| DSC/RSC HU/CM                     | Left rear corner of engine compartment. See <b>Fig. 5</b> . |
| Fan Control Module No. 1          | Behind left cooling fan assembly.                           |
| Fan Control Module No. 2          | Behind right cooling fan assembly.                          |
| Hands-Free Telephone Unit         | Behind right side of dash. See Fig. 16.                     |
| Keyless Control Module            | Behind left side of dash. See Fig. 28.                      |
| Keyless Receiver                  | Behind left side of dash. See Fig. 25.                      |
| PCM                               | Left rear corner of engine compartment. See <b>Fig. 7</b> . |
| PLG Control Module                | Left side of luggage compartment. See <b>Fig. 64</b> .      |
| Position Memory Control Module    | Under driver's seat. See Fig. 44.                           |
| PVC Valve Heater Control          | Center rear of engine compartment.                          |
| RES Unit                          | Center of roof. See Fig. 53.                                |
| SAS Control Module                | Under front of center console. See Fig. 20.                 |
| Seat Weight Sensor Control Module | Under front passenger's seat. See <b>Fig. 46</b> .          |
| TCM                               | Left front of engine compartment. See <u>Fig. 2</u> .       |

Fig. 23: Center Console Courtesy of MAZDA MOTORS CORP.

<u>Fig. 24: Dash</u> Courtesy of MAZDA MOTORS CORP.

Fig. 25: Dash Courtesy of MAZDA MOTORS CORP.

Fig. 26: Dash
Courtesy of MAZDA MOTORS CORP.

Fig. 27: Dash Courtesy of MAZDA MOTORS CORP.