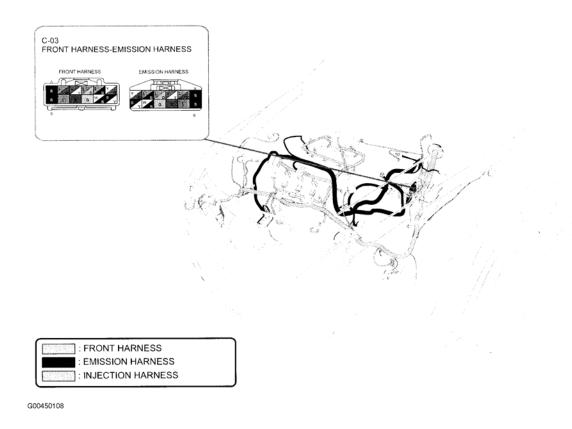

#### **CONNECTORS LOCATION**

| Component                 | Location                                                  |
|---------------------------|-----------------------------------------------------------|
| C-03 (12 Pin)             | Left side of engine compartment. See <b>Fig. 6</b> .      |
| C-05 (14 Pin)             | Behind right kick panel. See <b>Fig. 13</b> .             |
| C-06 (Blue, 40 Pin)       | Behind left side of dash. See Fig. 29.                    |
| C-07 (14 Pin)             | Under front of center console. See Fig. 22.               |
| C-08 (16 Pin)             | Under left center of center console. See <b>Fig. 23</b> . |
| C-09 (14 Pin)             | Behind left kick panel. See <b>Fig. 39</b> .              |
| C-10 (16 Pin)             | Behind left kick panel. See <b>Fig. 38</b> .              |
| C-11 (56 Pin)             | Under front of center console. See <b>Fig. 21</b> .       |
| C-12 (34 Pin)             | Behind left kick panel. See Fig. 47.                      |
| C-13 (34 Pin)             | Behind right kick panel. See Fig. 34.                     |
| C-14 (14 Pin)             | At left "B" pillar. See Fig. 54.                          |
| C-15 (14 Pin)             | At right "B" pillar. See <b>Fig. 48</b> .                 |
| C-16 (Blue, 40 Pin)       | Behind left kick panel. See Fig. 41.                      |
| C-17 (16 Pin)             | Behind left kick panel. See Fig. 32.                      |
| C-18 (16 Pin)             | Behind left kick panel. See Fig. 31.                      |
| C-19 (14 Pin)             | Under driver's seat. See <u>Fig. 42</u> .                 |
| C-20 (14 Pin)             | Under front passenger's seat. See <b>Fig. 45</b> .        |
| C-21 (Blue, 40 Pin)       | At left "D" pillar. See <b>Fig. 63</b> .                  |
| C-23 (Light Gray, 24 Pin) | Right rear corner of vehicle. See <u>Fig. 52</u> .        |
| C-24 (24 Pin)             | Top of right "D" pillar. See <b>Fig. 56</b> .             |
| C-25 (Blue, 39 Pin)       | Behind right kick panel. See <b>Fig. 12</b> .             |
| C-26 (14 Pin)             | Center rear of roof. See <b>Fig. 58</b> .                 |
| C-27 (16 Pin)             | Center rear of roof. See <b>Fig. 60</b> .                 |
| C-28 (6 Pin)              | At left "D" pillar. See <u>Fig. 57</u> .                  |
| C-32 (14 Pin)             | In left rear door. See <u>Fig. 55</u> .                   |
| C-33 (14 Pin)             | In right rear door. See <b>Fig. 49</b> .                  |
| C-34 (16 Pin)             | Top front of engine. See <b>Fig. 9</b> .                  |