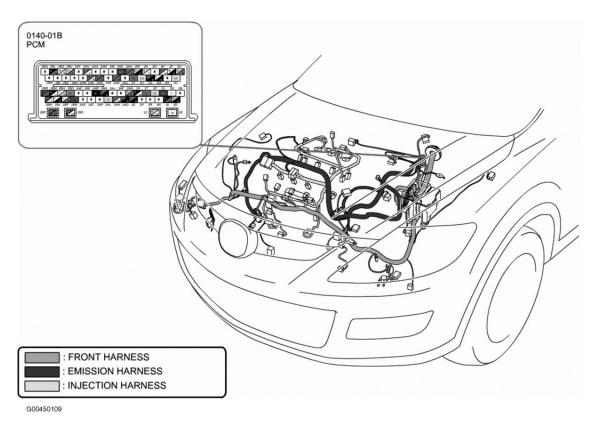

#### **CONTROL UNITS LOCATION**

2007 MAZDA CX-9

| Component                         | Location                                                    |
|-----------------------------------|-------------------------------------------------------------|
| Auto Light-Off Control Module     | Behind left side of dash. See Fig. 27.                      |
| Auto Light/Wiper Control Module   | Behind left side of dash. See Fig. 27.                      |
| AWD Control Module                | Behind left end of dash. See Fig. 37.                       |
| BCM                               | Behind left kick panel. See Fig. 40.                        |
| Car-Navigation Unit               | Right rear of luggage compartment. See Fig. 51.             |
| DSC/RSC HU/CM                     | Left rear corner of engine compartment. See <b>Fig. 5</b> . |
| Fan Control Module No. 1          | Behind left cooling fan assembly.                           |
| Fan Control Module No. 2          | Behind right cooling fan assembly.                          |
| Hands-Free Telephone Unit         | Behind right side of dash. See Fig. 16.                     |
| Keyless Control Module            | Behind left side of dash. See Fig. 28.                      |
| Keyless Receiver                  | Behind left side of dash. See Fig. 25.                      |
| PCM                               | Left rear corner of engine compartment. See <b>Fig. 7</b> . |
| PLG Control Module                | Left side of luggage compartment. See <b>Fig. 64</b> .      |
| Position Memory Control Module    | Under driver's seat. See Fig. 44.                           |
| PVC Valve Heater Control          | Center rear of engine compartment.                          |
| RES Unit                          | Center of roof. See Fig. 53.                                |
| SAS Control Module                | Under front of center console. See Fig. 20.                 |
| Seat Weight Sensor Control Module | Under front passenger's seat. See <b>Fig. 46</b> .          |
| TCM                               | Left front of engine compartment. See <u>Fig. 2</u> .       |

Fig. 6: Engine Compartment
Courtesy of MAZDA MOTORS CORP.

Fig. 7: Engine Compartment
Courtesy of MAZDA MOTORS CORP.

Fig. 8: Engine Compartment
Courtesy of MAZDA MOTORS CORP.

Fig. 9: Engine Compartment
Courtesy of MAZDA MOTORS CORP.