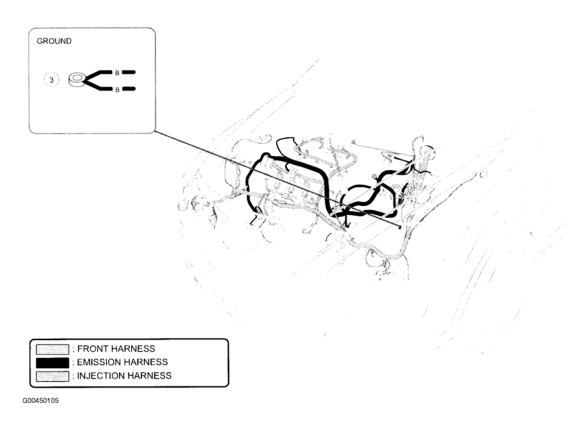

#### **GROUNDS LOCATION**

| Component             | Location                                             |
|-----------------------|------------------------------------------------------|
| G01 (Joint Connector) | Behind right kick panel. See <b>Fig. 35</b> .        |
| G3                    | Left side of engine compartment. See <u>Fig. 3</u> . |
| G5                    | Behind right headlight assembly. See Fig. 11.        |
| G7                    | Behind left headlight assembly. See <b>Fig. 1</b> .  |
| G9                    | Behind right center of dash. See Fig. 18.            |
| G10 (Joint Connector) | Behind left side of dash. See Fig. 26.               |
| G11 (Joint Connector) | Behind left side of dash. See <u>Fig. 33</u> .       |
| G12 (Joint Connector) | At right "C" pillar. See Fig. 50.                    |
| G13 (Joint Connector) | At left "C" pillar. See <u>Fig. 61</u> .             |
| G14                   | At left "D" pillar. See <u>Fig. 62</u> .             |
| G15                   | Center rear of roof. See <u>Fig. 59</u> .            |