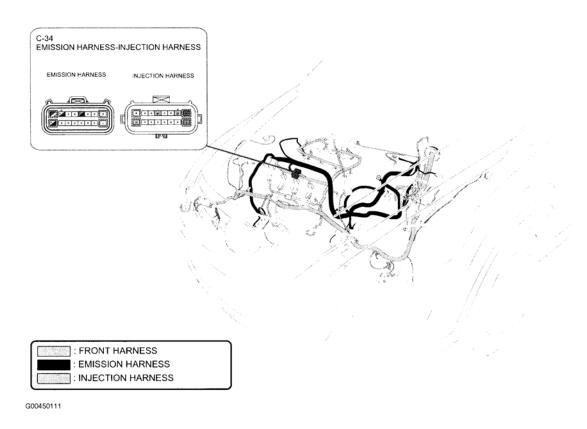

#### **CONNECTORS LOCATION**

| Component                 | Location                                                  |
|---------------------------|-----------------------------------------------------------|
| C-03 (12 Pin)             | Left side of engine compartment. See <b>Fig. 6</b> .      |
| C-05 (14 Pin)             | Behind right kick panel. See <b>Fig. 13</b> .             |
| C-06 (Blue, 40 Pin)       | Behind left side of dash. See Fig. 29.                    |
| C-07 (14 Pin)             | Under front of center console. See Fig. 22.               |
| C-08 (16 Pin)             | Under left center of center console. See <b>Fig. 23</b> . |
| C-09 (14 Pin)             | Behind left kick panel. See <b>Fig. 39</b> .              |
| C-10 (16 Pin)             | Behind left kick panel. See <b>Fig. 38</b> .              |
| C-11 (56 Pin)             | Under front of center console. See <b>Fig. 21</b> .       |
| C-12 (34 Pin)             | Behind left kick panel. See Fig. 47.                      |
| C-13 (34 Pin)             | Behind right kick panel. See Fig. 34.                     |
| C-14 (14 Pin)             | At left "B" pillar. See Fig. 54.                          |
| C-15 (14 Pin)             | At right "B" pillar. See <b>Fig. 48</b> .                 |
| C-16 (Blue, 40 Pin)       | Behind left kick panel. See Fig. 41.                      |
| C-17 (16 Pin)             | Behind left kick panel. See Fig. 32.                      |
| C-18 (16 Pin)             | Behind left kick panel. See Fig. 31.                      |
| C-19 (14 Pin)             | Under driver's seat. See <u>Fig. 42</u> .                 |
| C-20 (14 Pin)             | Under front passenger's seat. See <b>Fig. 45</b> .        |
| C-21 (Blue, 40 Pin)       | At left "D" pillar. See <b>Fig. 63</b> .                  |
| C-23 (Light Gray, 24 Pin) | Right rear corner of vehicle. See <u>Fig. 52</u> .        |
| C-24 (24 Pin)             | Top of right "D" pillar. See <b>Fig. 56</b> .             |
| C-25 (Blue, 39 Pin)       | Behind right kick panel. See <b>Fig. 12</b> .             |
| C-26 (14 Pin)             | Center rear of roof. See <b>Fig. 58</b> .                 |
| C-27 (16 Pin)             | Center rear of roof. See <b>Fig. 60</b> .                 |
| C-28 (6 Pin)              | At left "D" pillar. See <u>Fig. 57</u> .                  |
| C-32 (14 Pin)             | In left rear door. See <u>Fig. 55</u> .                   |
| C-33 (14 Pin)             | In right rear door. See <b>Fig. 49</b> .                  |
| C-34 (16 Pin)             | Top front of engine. See <b>Fig. 9</b> .                  |