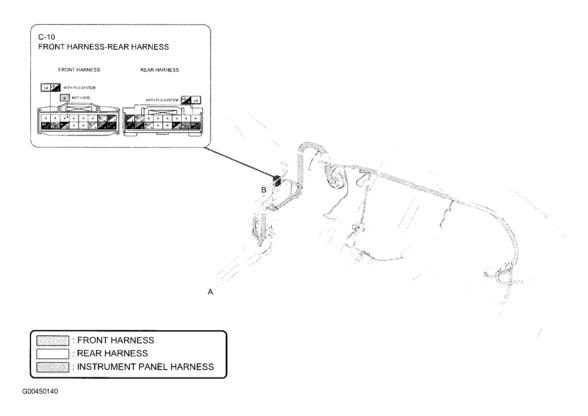

#### **CONNECTORS LOCATION**

| Component                 | Location                                                  |
|---------------------------|-----------------------------------------------------------|
| C-03 (12 Pin)             | Left side of engine compartment. See <b>Fig. 6</b> .      |
| C-05 (14 Pin)             | Behind right kick panel. See <b>Fig. 13</b> .             |
| C-06 (Blue, 40 Pin)       | Behind left side of dash. See Fig. 29.                    |
| C-07 (14 Pin)             | Under front of center console. See Fig. 22.               |
| C-08 (16 Pin)             | Under left center of center console. See <b>Fig. 23</b> . |
| C-09 (14 Pin)             | Behind left kick panel. See <b>Fig. 39</b> .              |
| C-10 (16 Pin)             | Behind left kick panel. See <b>Fig. 38</b> .              |
| C-11 (56 Pin)             | Under front of center console. See <b>Fig. 21</b> .       |
| C-12 (34 Pin)             | Behind left kick panel. See Fig. 47.                      |
| C-13 (34 Pin)             | Behind right kick panel. See Fig. 34.                     |
| C-14 (14 Pin)             | At left "B" pillar. See Fig. 54.                          |
| C-15 (14 Pin)             | At right "B" pillar. See <b>Fig. 48</b> .                 |
| C-16 (Blue, 40 Pin)       | Behind left kick panel. See Fig. 41.                      |
| C-17 (16 Pin)             | Behind left kick panel. See Fig. 32.                      |
| C-18 (16 Pin)             | Behind left kick panel. See Fig. 31.                      |
| C-19 (14 Pin)             | Under driver's seat. See <u>Fig. 42</u> .                 |
| C-20 (14 Pin)             | Under front passenger's seat. See <b>Fig. 45</b> .        |
| C-21 (Blue, 40 Pin)       | At left "D" pillar. See <b>Fig. 63</b> .                  |
| C-23 (Light Gray, 24 Pin) | Right rear corner of vehicle. See <u>Fig. 52</u> .        |
| C-24 (24 Pin)             | Top of right "D" pillar. See <b>Fig. 56</b> .             |
| C-25 (Blue, 39 Pin)       | Behind right kick panel. See <b>Fig. 12</b> .             |
| C-26 (14 Pin)             | Center rear of roof. See <b>Fig. 58</b> .                 |
| C-27 (16 Pin)             | Center rear of roof. See <b>Fig. 60</b> .                 |
| C-28 (6 Pin)              | At left "D" pillar. See <u>Fig. 57</u> .                  |
| C-32 (14 Pin)             | In left rear door. See <u>Fig. 55</u> .                   |
| C-33 (14 Pin)             | In right rear door. See <b>Fig. 49</b> .                  |
| C-34 (16 Pin)             | Top front of engine. See <b>Fig. 9</b> .                  |

2007 MAZDA CX-9

Fig. 36: Dash Courtesy of MAZDA MOTORS CORP.

<u>Fig. 37: Dash</u> Courtesy of MAZDA MOTORS CORP.

<u>Fig. 38: Left Kick Panel</u> Courtesy of MAZDA MOTORS CORP.

Fig. 39: Left Kick Panel Courtesy of MAZDA MOTORS CORP.