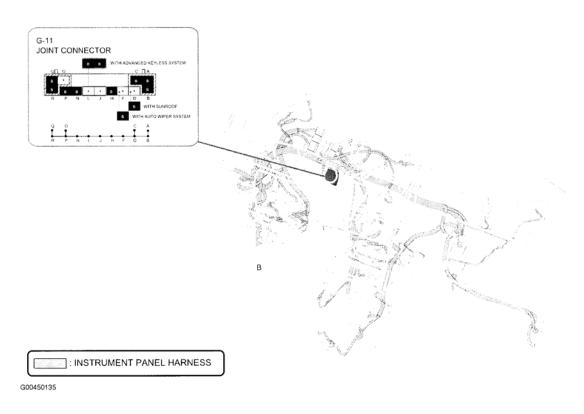

#### **GROUNDS LOCATION**

| Component             | Location                                             |
|-----------------------|------------------------------------------------------|
| G01 (Joint Connector) | Behind right kick panel. See <b>Fig. 35</b> .        |
| G3                    | Left side of engine compartment. See <u>Fig. 3</u> . |
| G5                    | Behind right headlight assembly. See Fig. 11.        |
| G7                    | Behind left headlight assembly. See <b>Fig. 1</b> .  |
| G9                    | Behind right center of dash. See Fig. 18.            |
| G10 (Joint Connector) | Behind left side of dash. See Fig. 26.               |
| G11 (Joint Connector) | Behind left side of dash. See <u>Fig. 33</u> .       |
| G12 (Joint Connector) | At right "C" pillar. See Fig. 50.                    |
| G13 (Joint Connector) | At left "C" pillar. See <u>Fig. 61</u> .             |
| G14                   | At left "D" pillar. See <u>Fig. 62</u> .             |
| G15                   | Center rear of roof. See <u>Fig. 59</u> .            |

Fig. 32: Left Kick Panel Courtesy of MAZDA MOTORS CORP.

Fig. 33: Dash Courtesy of MAZDA MOTORS CORP.

Fig. 34: Right Kick Panel Courtesy of MAZDA MOTORS CORP.

<u>Fig. 35: Right Kick Panel</u> Courtesy of MAZDA MOTORS CORP.