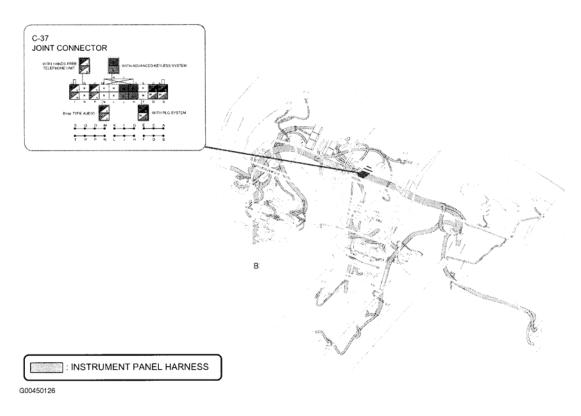

## MISCELLANEOUS LOCATION

| Component                                    | Location                                            |
|----------------------------------------------|-----------------------------------------------------|
| Audio Amplifier                              | Right side of luggage compartment.                  |
| Audiopilot Microphone                        | Behind left side of dash.                           |
| Capacitor (2)                                | Right rear of roof.                                 |
| Check Connector                              | Behind right side of dash. See <b>Fig. 15</b> .     |
| Clock Spring                                 | In steering column.                                 |
| Coil                                         | Behind left side of dash.                           |
| Data Link Connector-2                        | Under lower left side of dash. See <u>Fig. 30</u> . |
| Diode                                        | Under right side of dash.                           |
| Driver-Side Air Bag Module No. 1             | In steering wheel.                                  |
| Driver-Side Air Bag Module No. 2             | In steering wheel.                                  |
| Driver-Side Curtain Air Bag Module           | Top of left "D" pillar.                             |
| Driver-Side Pre-Tensioner Seat Belt          | Base of left "B" pillar.                            |
| Driver-Side Side Air Bag Module              | Left side of driver's seat back.                    |
| Front Power MOS FET                          | Near front blower motor.                            |
| Generator                                    | Left front of engine.                               |
| Horn (High)                                  | Left front of engine compartment.                   |
| Horn (Low)                                   | Right front of engine compartment.                  |
| Ignition Coils No. 1, 2 & 3                  | Top of right cylinder bank.                         |
| Ignition Coils No. 4, 5 & 6                  | Top of left cylinder bank.                          |
| Inverter                                     | Left side of luggage compartment.                   |
| Joint Connector (C-36)                       | Behind left end of dash. See <u>Fig. 36</u> .       |
| Joint Connector (C-37)                       | Behind left center of dash. See <u>Fig. 24</u> .    |
| Joint Connector (C-38)                       | Behind center of dash. See <u>Fig. 19</u> .         |
| Keyless Antenna (Exterior, Left/Right Front) | In respective front door.                           |
| Keyless Antenna (Exterior, Rear)             | Behind center of rear bumper.                       |
| Keyless Antenna (Interior, Front Center)     | Under middle of dash.                               |
| Keyless Antenna (Interior, Rear)             | Center front of luggage compartment.                |
| Keyless Antenna (Interior, Right Front)      | Under right side of dash.                           |
| Microphone                                   | Front center of roof.                               |
| Noise Filter                                 | Lower center of liftgate.                           |