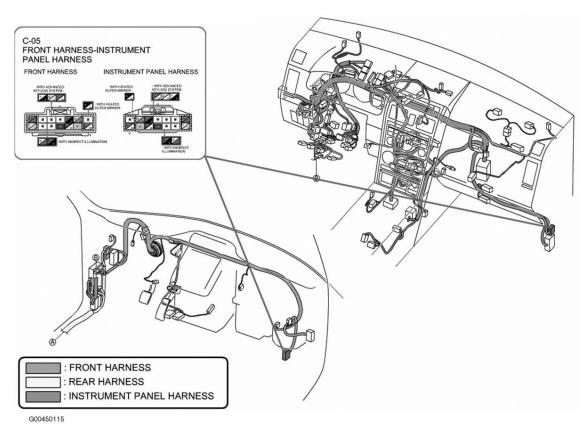

#### **CONNECTORS LOCATION**

| Component                 | Location                                                  |
|---------------------------|-----------------------------------------------------------|
| C-03 (12 Pin)             | Left side of engine compartment. See <b>Fig. 6</b> .      |
| C-05 (14 Pin)             | Behind right kick panel. See <b>Fig. 13</b> .             |
| C-06 (Blue, 40 Pin)       | Behind left side of dash. See Fig. 29.                    |
| C-07 (14 Pin)             | Under front of center console. See Fig. 22.               |
| C-08 (16 Pin)             | Under left center of center console. See <b>Fig. 23</b> . |
| C-09 (14 Pin)             | Behind left kick panel. See <b>Fig. 39</b> .              |
| C-10 (16 Pin)             | Behind left kick panel. See <b>Fig. 38</b> .              |
| C-11 (56 Pin)             | Under front of center console. See <b>Fig. 21</b> .       |
| C-12 (34 Pin)             | Behind left kick panel. See Fig. 47.                      |
| C-13 (34 Pin)             | Behind right kick panel. See Fig. 34.                     |
| C-14 (14 Pin)             | At left "B" pillar. See Fig. 54.                          |
| C-15 (14 Pin)             | At right "B" pillar. See <b>Fig. 48</b> .                 |
| C-16 (Blue, 40 Pin)       | Behind left kick panel. See Fig. 41.                      |
| C-17 (16 Pin)             | Behind left kick panel. See Fig. 32.                      |
| C-18 (16 Pin)             | Behind left kick panel. See Fig. 31.                      |
| C-19 (14 Pin)             | Under driver's seat. See <u>Fig. 42</u> .                 |
| C-20 (14 Pin)             | Under front passenger's seat. See <b>Fig. 45</b> .        |
| C-21 (Blue, 40 Pin)       | At left "D" pillar. See <b>Fig. 63</b> .                  |
| C-23 (Light Gray, 24 Pin) | Right rear corner of vehicle. See <u>Fig. 52</u> .        |
| C-24 (24 Pin)             | Top of right "D" pillar. See <b>Fig. 56</b> .             |
| C-25 (Blue, 39 Pin)       | Behind right kick panel. See <b>Fig. 12</b> .             |
| C-26 (14 Pin)             | Center rear of roof. See <b>Fig. 58</b> .                 |
| C-27 (16 Pin)             | Center rear of roof. See <b>Fig. 60</b> .                 |
| C-28 (6 Pin)              | At left "D" pillar. See <u>Fig. 57</u> .                  |
| C-32 (14 Pin)             | In left rear door. See <u>Fig. 55</u> .                   |
| C-33 (14 Pin)             | In right rear door. See <b>Fig. 49</b> .                  |
| C-34 (16 Pin)             | Top front of engine. See <b>Fig. 9</b> .                  |