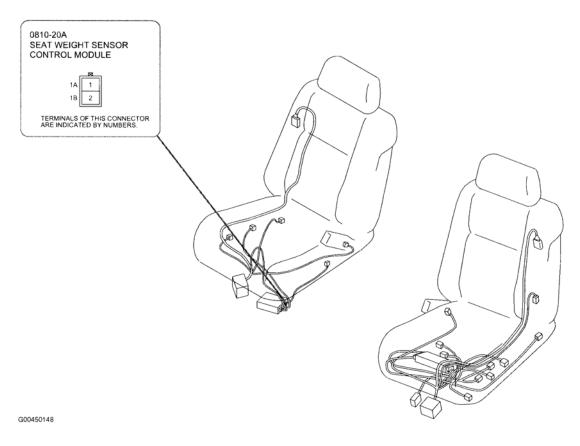

#### **CONTROL UNITS LOCATION**

2007 MAZDA CX-9

| Component                         | Location                                                    |
|-----------------------------------|-------------------------------------------------------------|
| Auto Light-Off Control Module     | Behind left side of dash. See Fig. 27.                      |
| Auto Light/Wiper Control Module   | Behind left side of dash. See Fig. 27.                      |
| AWD Control Module                | Behind left end of dash. See Fig. 37.                       |
| BCM                               | Behind left kick panel. See Fig. 40.                        |
| Car-Navigation Unit               | Right rear of luggage compartment. See Fig. 51.             |
| DSC/RSC HU/CM                     | Left rear corner of engine compartment. See <b>Fig. 5</b> . |
| Fan Control Module No. 1          | Behind left cooling fan assembly.                           |
| Fan Control Module No. 2          | Behind right cooling fan assembly.                          |
| Hands-Free Telephone Unit         | Behind right side of dash. See Fig. 16.                     |
| Keyless Control Module            | Behind left side of dash. See Fig. 28.                      |
| Keyless Receiver                  | Behind left side of dash. See Fig. 25.                      |
| PCM                               | Left rear corner of engine compartment. See <b>Fig. 7</b> . |
| PLG Control Module                | Left side of luggage compartment. See <b>Fig. 64</b> .      |
| Position Memory Control Module    | Under driver's seat. See Fig. 44.                           |
| PVC Valve Heater Control          | Center rear of engine compartment.                          |
| RES Unit                          | Center of roof. See Fig. 53.                                |
| SAS Control Module                | Under front of center console. See Fig. 20.                 |
| Seat Weight Sensor Control Module | Under front passenger's seat. See <b>Fig. 46</b> .          |
| TCM                               | Left front of engine compartment. See <u>Fig. 2</u> .       |

2007 MAZDA CX-9

| Passenger-Side Side Air Bag Sensor No.1  | Near base of right "B" pillar.                   |
|------------------------------------------|--------------------------------------------------|
| Passenger-Side Side Air Bag Sensor No. 2 | Near base of right "C" pillar.                   |
| PLG Touch Sensor (Left/Right)            | At respective side of tailgate.                  |
| Rain Sensor                              | Forward of interior rearview mirror.             |
| Rear Evaporator Temperature Sensor       | Under center console.                            |
| Seat Recline Position Sensor             | In driver's seat back.                           |
| Seat Slide Position Sensor               | Under driver's seat.                             |
| Seat Track Position Sensor               | Under driver's seat.                             |
| Seat Weight Sensor (Left/Right)          | Under respective side of front passenger's seat. |
| Solar Radiation Sensor                   | Top left side of dash.                           |
| Steering Angle Sensor                    | In steering column.                              |
| Tilt Position Sensor (Front)             | Under driver's seat.                             |
| Tilt Position Sensor (Rear)              | Under driver's seat.                             |
| Washer Fluid-Level Sensor                | In washer fluid reservoir.                       |