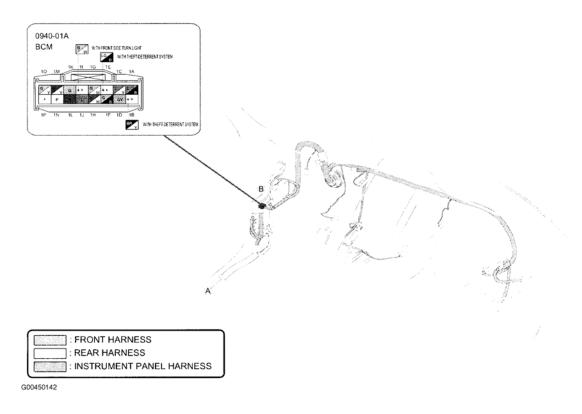

#### **CONTROL UNITS LOCATION**

2007 MAZDA CX-9

| Component                         | Location                                                    |
|-----------------------------------|-------------------------------------------------------------|
| Auto Light-Off Control Module     | Behind left side of dash. See Fig. 27.                      |
| Auto Light/Wiper Control Module   | Behind left side of dash. See Fig. 27.                      |
| AWD Control Module                | Behind left end of dash. See Fig. 37.                       |
| BCM                               | Behind left kick panel. See Fig. 40.                        |
| Car-Navigation Unit               | Right rear of luggage compartment. See Fig. 51.             |
| DSC/RSC HU/CM                     | Left rear corner of engine compartment. See <b>Fig. 5</b> . |
| Fan Control Module No. 1          | Behind left cooling fan assembly.                           |
| Fan Control Module No. 2          | Behind right cooling fan assembly.                          |
| Hands-Free Telephone Unit         | Behind right side of dash. See Fig. 16.                     |
| Keyless Control Module            | Behind left side of dash. See Fig. 28.                      |
| Keyless Receiver                  | Behind left side of dash. See Fig. 25.                      |
| PCM                               | Left rear corner of engine compartment. See <b>Fig. 7</b> . |
| PLG Control Module                | Left side of luggage compartment. See <b>Fig. 64</b> .      |
| Position Memory Control Module    | Under driver's seat. See Fig. 44.                           |
| PVC Valve Heater Control          | Center rear of engine compartment.                          |
| RES Unit                          | Center of roof. See Fig. 53.                                |
| SAS Control Module                | Under front of center console. See Fig. 20.                 |
| Seat Weight Sensor Control Module | Under front passenger's seat. See <b>Fig. 46</b> .          |
| TCM                               | Left front of engine compartment. See <u>Fig. 2</u> .       |

Fig. 40: Left Kick Panel Courtesy of MAZDA MOTORS CORP.

Fig. 41: Left Kick Panel Courtesy of MAZDA MOTORS CORP.

Fig. 42: Under Driver's Seat Courtesy of MAZDA MOTORS CORP.

<u>Fig. 43: Under Driver's Seat</u> Courtesy of MAZDA MOTORS CORP.