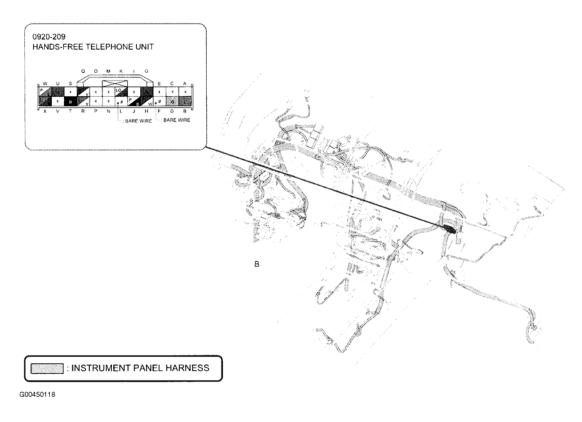

#### **CONTROL UNITS LOCATION**

2007 MAZDA CX-9

| Component                         | Location                                                    |
|-----------------------------------|-------------------------------------------------------------|
| Auto Light-Off Control Module     | Behind left side of dash. See Fig. 27.                      |
| Auto Light/Wiper Control Module   | Behind left side of dash. See Fig. 27.                      |
| AWD Control Module                | Behind left end of dash. See Fig. 37.                       |
| BCM                               | Behind left kick panel. See Fig. 40.                        |
| Car-Navigation Unit               | Right rear of luggage compartment. See Fig. 51.             |
| DSC/RSC HU/CM                     | Left rear corner of engine compartment. See <b>Fig. 5</b> . |
| Fan Control Module No. 1          | Behind left cooling fan assembly.                           |
| Fan Control Module No. 2          | Behind right cooling fan assembly.                          |
| Hands-Free Telephone Unit         | Behind right side of dash. See Fig. 16.                     |
| Keyless Control Module            | Behind left side of dash. See Fig. 28.                      |
| Keyless Receiver                  | Behind left side of dash. See Fig. 25.                      |
| PCM                               | Left rear corner of engine compartment. See <b>Fig. 7</b> . |
| PLG Control Module                | Left side of luggage compartment. See <b>Fig. 64</b> .      |
| Position Memory Control Module    | Under driver's seat. See Fig. 44.                           |
| PVC Valve Heater Control          | Center rear of engine compartment.                          |
| RES Unit                          | Center of roof. See Fig. 53.                                |
| SAS Control Module                | Under front of center console. See Fig. 20.                 |
| Seat Weight Sensor Control Module | Under front passenger's seat. See <b>Fig. 46</b> .          |
| TCM                               | Left front of engine compartment. See <u>Fig. 2</u> .       |

Fig. 14: Dash Courtesy of MAZDA MOTORS CORP.

Fig. 15: Dash Courtesy of MAZDA MOTORS CORP.

Fig. 16: Dash Courtesy of MAZDA MOTORS CORP.

Fig. 17: Dash Courtesy of MAZDA MOTORS CORP.

Fig. 18: Dash Courtesy of MAZDA MOTORS CORP.