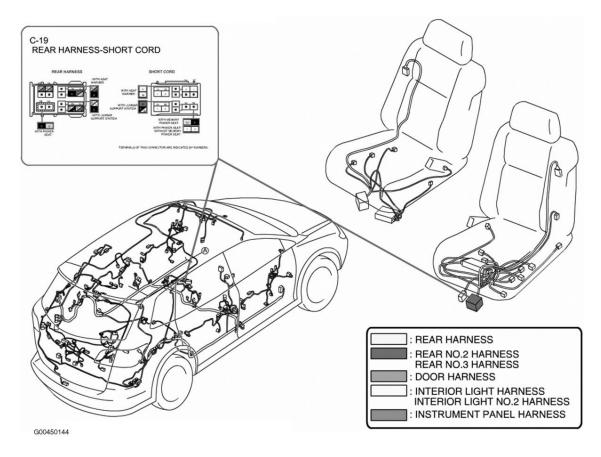

Fig. 40: Left Kick Panel Courtesy of MAZDA MOTORS CORP.

Fig. 41: Left Kick Panel Courtesy of MAZDA MOTORS CORP.

Fig. 42: Under Driver's Seat Courtesy of MAZDA MOTORS CORP.

<u>Fig. 43: Under Driver's Seat</u> Courtesy of MAZDA MOTORS CORP.