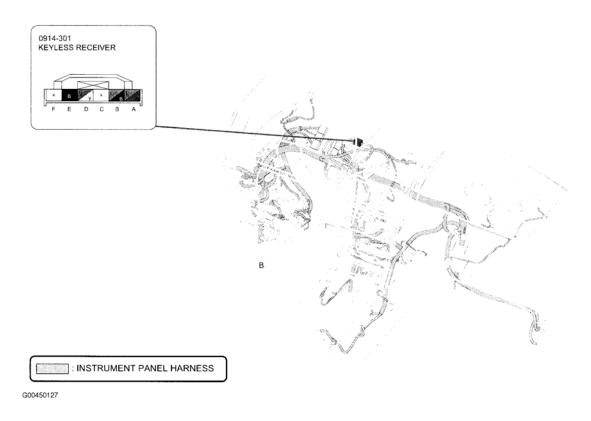

#### **CONTROL UNITS LOCATION**

2007 MAZDA CX-9

| Component                         | Location                                                    |
|-----------------------------------|-------------------------------------------------------------|
| Auto Light-Off Control Module     | Behind left side of dash. See Fig. 27.                      |
| Auto Light/Wiper Control Module   | Behind left side of dash. See Fig. 27.                      |
| AWD Control Module                | Behind left end of dash. See Fig. 37.                       |
| BCM                               | Behind left kick panel. See Fig. 40.                        |
| Car-Navigation Unit               | Right rear of luggage compartment. See Fig. 51.             |
| DSC/RSC HU/CM                     | Left rear corner of engine compartment. See <b>Fig. 5</b> . |
| Fan Control Module No. 1          | Behind left cooling fan assembly.                           |
| Fan Control Module No. 2          | Behind right cooling fan assembly.                          |
| Hands-Free Telephone Unit         | Behind right side of dash. See Fig. 16.                     |
| Keyless Control Module            | Behind left side of dash. See Fig. 28.                      |
| Keyless Receiver                  | Behind left side of dash. See Fig. 25.                      |
| PCM                               | Left rear corner of engine compartment. See <b>Fig. 7</b> . |
| PLG Control Module                | Left side of luggage compartment. See <b>Fig. 64</b> .      |
| Position Memory Control Module    | Under driver's seat. See Fig. 44.                           |
| PVC Valve Heater Control          | Center rear of engine compartment.                          |
| RES Unit                          | Center of roof. See Fig. 53.                                |
| SAS Control Module                | Under front of center console. See Fig. 20.                 |
| Seat Weight Sensor Control Module | Under front passenger's seat. See <b>Fig. 46</b> .          |
| TCM                               | Left front of engine compartment. See <u>Fig. 2</u> .       |

Fig. 23: Center Console Courtesy of MAZDA MOTORS CORP.

<u>Fig. 24: Dash</u> Courtesy of MAZDA MOTORS CORP.

Fig. 25: Dash Courtesy of MAZDA MOTORS CORP.

Fig. 26: Dash
Courtesy of MAZDA MOTORS CORP.

Fig. 27: Dash Courtesy of MAZDA MOTORS CORP.