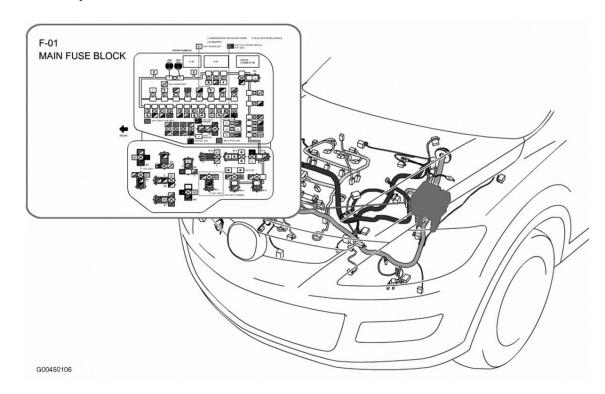

#### CIRCUIT PROTECTION DEVICES LOCATION

| Component        | Location                                                |
|------------------|---------------------------------------------------------|
| Fuse Block       | Behind right side of dash. See Fig. 14.                 |
| Fuse & Relay Box | Center front of engine compartment. See <b>Fig. 8</b> . |
| Main Fuse Block  | Left rear of engine compartment. See <b>Fig. 4</b> .    |