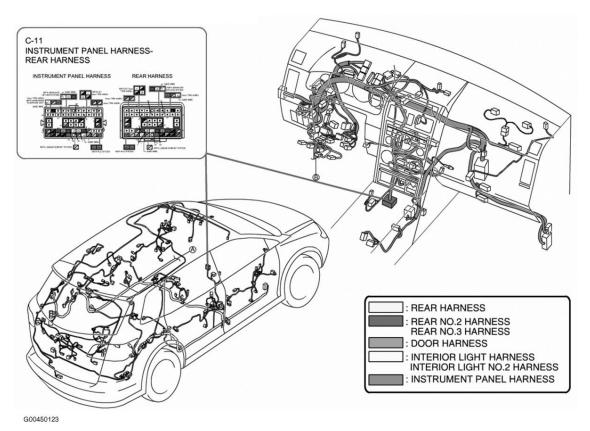

## MISCELLANEOUS LOCATION

| Component                                    | Location                                            |
|----------------------------------------------|-----------------------------------------------------|
| Audio Amplifier                              | Right side of luggage compartment.                  |
| Audiopilot Microphone                        | Behind left side of dash.                           |
| Capacitor (2)                                | Right rear of roof.                                 |
| Check Connector                              | Behind right side of dash. See <b>Fig. 15</b> .     |
| Clock Spring                                 | In steering column.                                 |
| Coil                                         | Behind left side of dash.                           |
| Data Link Connector-2                        | Under lower left side of dash. See <u>Fig. 30</u> . |
| Diode                                        | Under right side of dash.                           |
| Driver-Side Air Bag Module No. 1             | In steering wheel.                                  |
| Driver-Side Air Bag Module No. 2             | In steering wheel.                                  |
| Driver-Side Curtain Air Bag Module           | Top of left "D" pillar.                             |
| Driver-Side Pre-Tensioner Seat Belt          | Base of left "B" pillar.                            |
| Driver-Side Side Air Bag Module              | Left side of driver's seat back.                    |
| Front Power MOS FET                          | Near front blower motor.                            |
| Generator                                    | Left front of engine.                               |
| Horn (High)                                  | Left front of engine compartment.                   |
| Horn (Low)                                   | Right front of engine compartment.                  |
| Ignition Coils No. 1, 2 & 3                  | Top of right cylinder bank.                         |
| Ignition Coils No. 4, 5 & 6                  | Top of left cylinder bank.                          |
| Inverter                                     | Left side of luggage compartment.                   |
| Joint Connector (C-36)                       | Behind left end of dash. See <u>Fig. 36</u> .       |
| Joint Connector (C-37)                       | Behind left center of dash. See <u>Fig. 24</u> .    |
| Joint Connector (C-38)                       | Behind center of dash. See <u>Fig. 19</u> .         |
| Keyless Antenna (Exterior, Left/Right Front) | In respective front door.                           |
| Keyless Antenna (Exterior, Rear)             | Behind center of rear bumper.                       |
| Keyless Antenna (Interior, Front Center)     | Under middle of dash.                               |
| Keyless Antenna (Interior, Rear)             | Center front of luggage compartment.                |
| Keyless Antenna (Interior, Right Front)      | Under right side of dash.                           |
| Microphone                                   | Front center of roof.                               |
| Noise Filter                                 | Lower center of liftgate.                           |