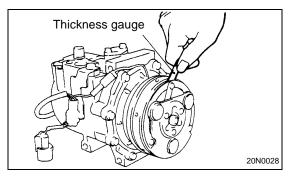

# **E** AIR GAP ADJUSTMENT

Check whether or not the air gap of the clutch is within the standard value. **<Old>** 

Standard value: 0.40-0.65 mm

### NOTE

If there is a deviation of the air gap from the standard value, make the necessary adjustment by adjusting the number of shims.