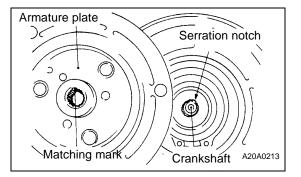

# ►C ARMATURE PLATE INSTALLATION

Align the matching mark of the crankshaft spline and the matching mark of the armature plate, and then fit them together.