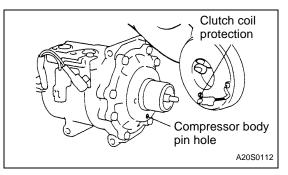

# REASSEMBLY SERVICE POINTS

When installing the clutch coil to the A/C compressor body, install so that the pinhole of the A/C compressor body and the clutch coil projection are aligned.