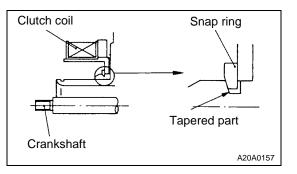

# **▶**B**4** SNAP RING INSTALLATION

Install the snap ring so that the tapered surface is at the outer side.