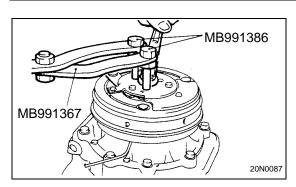

# SPECIAL TOOLS

| Tool | Number   | Name            | Use                                                             |
|------|----------|-----------------|-----------------------------------------------------------------|
|      | MB991367 | Special spanner | Removal and installation of armature mounting nut of compressor |
|      | MB991386 | Pin             | Removal and installation of armature mounting nut of compressor |

# D NUT INSTALLATION

Use the special tool to hold the magnet clutch, and tighten the nut in the same manner as removal.