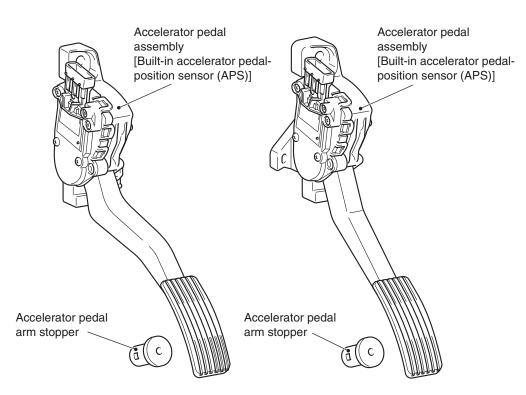

# **GENERAL INFORMATION**

**CONSTRUCTION DIAGRAM** 

For the accelerator system, an electronic throttle valve control system has been adopted, eliminating of an accelerator cable. This system detects the amount of the accelerator pedal movement by using a accelerator pedal-position sensor (APS) in the accelerator pedal assembly for electronic control of the throttle valve angle.

## <L.H. drive vehicles>

## <R.H. drive vehicles>

AC312220AB