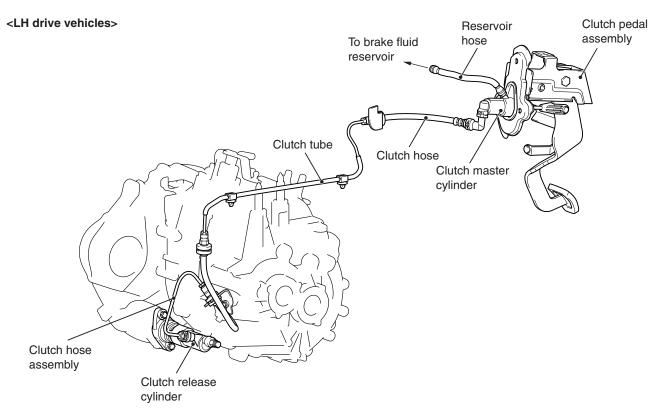

34910-DOHC,<br>135930-DOHC,<br>135950-DOHC | OM639 DI-D            |  |
| Clutch disc type                       | Dry single plate typ                        | Dry single plate type |  |
| Clutch disc facing diameter OD x ID mm | 200 × 140                                   | 228 × 170             |  |
| Clutch cover type                      | Diaphragm spring t                          | Diaphragm spring type |  |
| Clutch cover setting load N            | 3,600 – 4,100                               | more than 5,050       |  |
| Control system                         | Hydraulic type                              | Hydraulic type        |  |
| Clutch fluid                           | Brake fluid DOT 4 -                         | Brake fluid DOT 4 +   |  |

#### **CONSTRUCTION DIAGRAM**



AC311336AB



AC311337AB