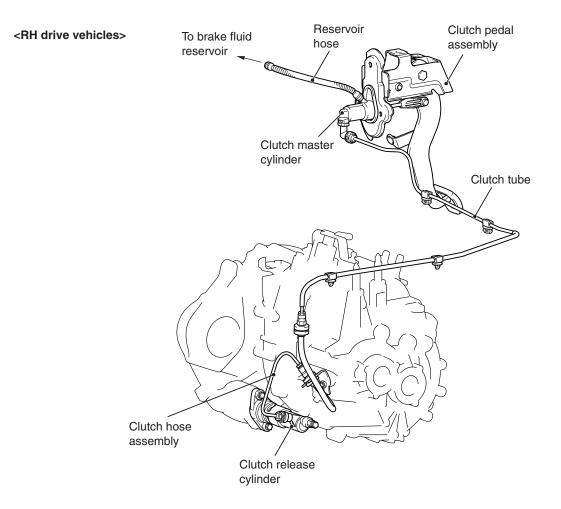

>135930-DOHC,<br>135950-DOHC | OM639 DI-D            |  |
| Clutch disc type                       | Dry single plate typ                        | Dry single plate type |  |
| Clutch disc facing diameter OD x ID mm | 200 × 140                                   | 228 × 170             |  |
| Clutch cover type                      | Diaphragm spring t                          | Diaphragm spring type |  |
| Clutch cover setting load N            | 3,600 – 4,100                               | more than 5,050       |  |
| Control system                         | Hydraulic type                              | Hydraulic type        |  |
| Clutch fluid                           | Brake fluid DOT 4 -                         | Brake fluid DOT 4 +   |  |

#### **CONSTRUCTION DIAGRAM**



AC311336AB



AC311337AB