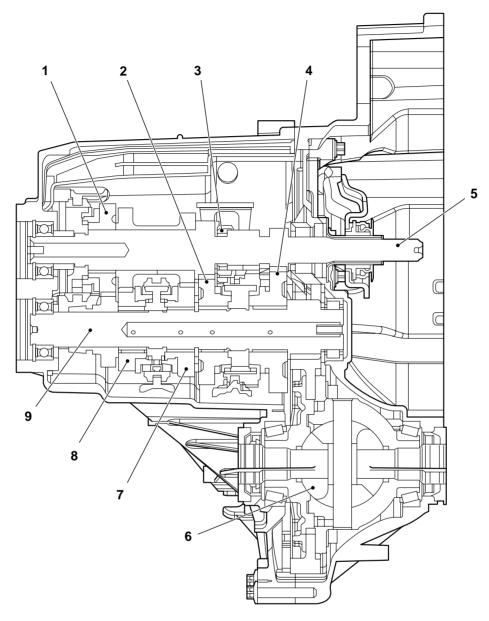

#### **SECTIONAL VIEW**

AC311790AB

- 1. 5th gear
- 2. 2nd gear
- 3. Reverse gear
- 4. 1st gear
- 5. Input shaft

- 6. Differential
- 7. 3rd gear
- 8. 4th gear
- 9. Output shaft