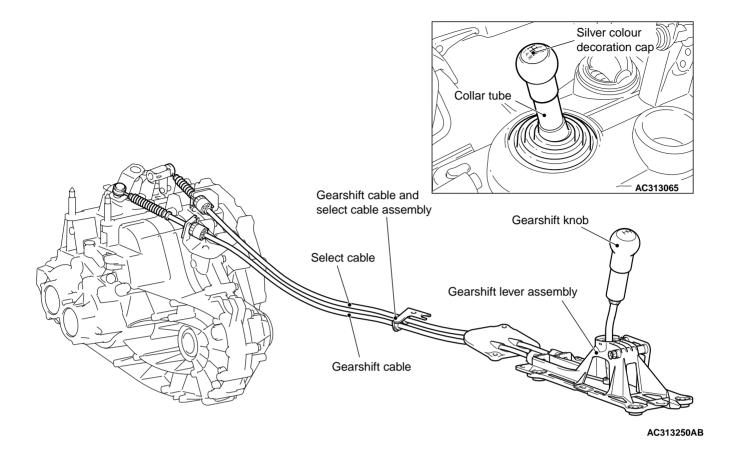

#### **GENERAL INFORMATION**

M2222000100060

- Gear shift control is 2 cables remote control type.
- Well balanced shift by select travel, combined with newly developed synchronizer provides smooth and delightful shift feeling.
- Gearshift knob with silver colour decoration cap and collar tube gives one grade higher appearance.