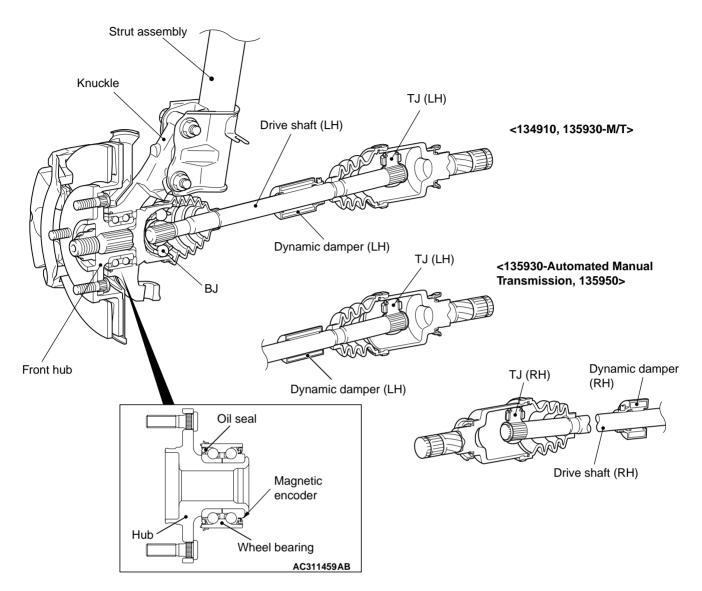

## **GENERAL INFORMATION**

The front axle consists of front hub unit bearings, knuckles and driveshafts, and it has the following features:

- The wheel bearing is a unit ball bearing (double-row angular contact ball bearing) for reduced friction.
- The wheel bearing incorporates magnetic encoder for wheel speed sensing.
- The front wheel hub assembly combines the hub, wheel bearing and oil seal in a single unit for fewer parts, better durability, improved assembly precision, and better structural organization.

M2260000100284

- The driveshaft incorporates BJ-TJ type constant velocity joints with high transmission efficiency for low vibration and noise.
- The dynamic damper is mounted to reduce noise.
- For environmental protection, a lead-free grease is used on the joints.

NOTE:

- TJ: Tripod Joint
- BJ: Birfield Joint

## **CONSTRUCTION DIAGRAM**

AC311393 AB