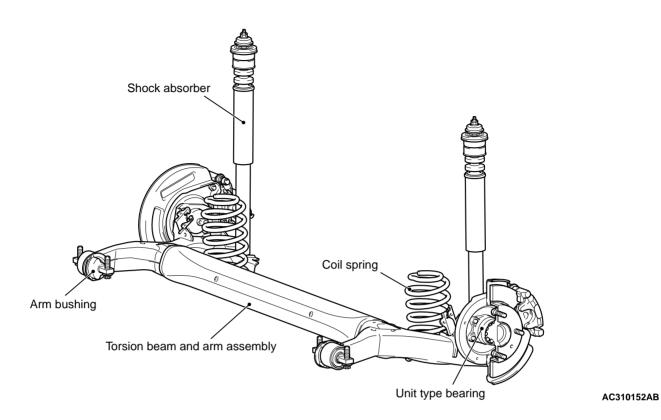

#### **GENERAL INFORMATION**

M2340000100308

The torsion axle and arm assembly suspension has been adopted.

- The coil spring is installed under the rear floor, the torsion axle and arm assembly is installed in front of the spare tyre house, and the shock absorber is installed outside, so that the large cabin space is achieved.
- The arm bushing with the toe control function is adopted to optimise the tyre steering angle using the bushing deflection caused by lateral force and longitudinal force generated at cornering, so that the good cornering performance is secured.
- The layout of shock absorber is optimised for smooth riding.
- The hub-integrated unit bearing is adopted for the wheel bearing for sufficient suspension rigidity.

#### **CONSTRUCTION DIAGRAM**